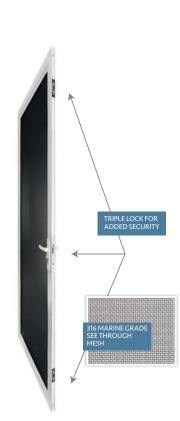

#### **OPTIONAL EXTRAS**

- Triple lock
- Doggy door available in small, medium & large
- Special powder coating colours available (with a surcharge)

Constructed with a heavyweight extruded aluminium frame, high-strength marine grade 316 stainless steel, and our unique 3-way locking system, it ensures maximum protection of your property and family.

#### FEATURES:

- Triple locking mechanism
- 0.8mm marine grade 316 stainless steel mesh
- Mesh count of 11 x 11 strands per inch (25mm)
- Heavyweight extruded aluminium frame
- Heavy duty corner stakes
- Wedge type fixing system
- Available in our full range of 20 standard powder coat colours
- Hinged and sliding doors and grilles