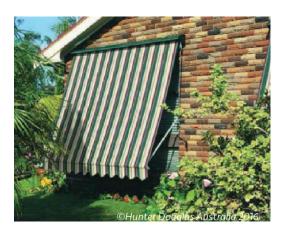

## **MOTORISED** AWNINGS

No more ugly, hard-to-operate handles, especially in 35°c. Electric awnings can be operated easily with a remote control, tablet or smartphone.

Our range of motorised awnings are the perfect addition to any home. With the single press of a button, you can add comfort and convenience to your outdoor entertaining.

For more comfort, consider adding sensors . The sun sensor lowers the awning automatically to keep your living room cool. And, for more peace of mind when you're away, the wind sensor will automatically retract your awning when the wind picks up to protect your system.

## FOLDING ARM AWNINGS

Folding Arm Awnings are the perfect solution for providing continuous shade and protection from the sun's harmful rays. These retractable systems are ideal for large areas such as deck and outdoor entertaining areas.

These awnings are available as Standard (open style), semi or full cassette. The semi and full cassettes conceal the mechanism inside the headbox when retracted. Standard operation is by crank (gear operation) or the awning can be motorised and linked with optional sun and wind sensors.