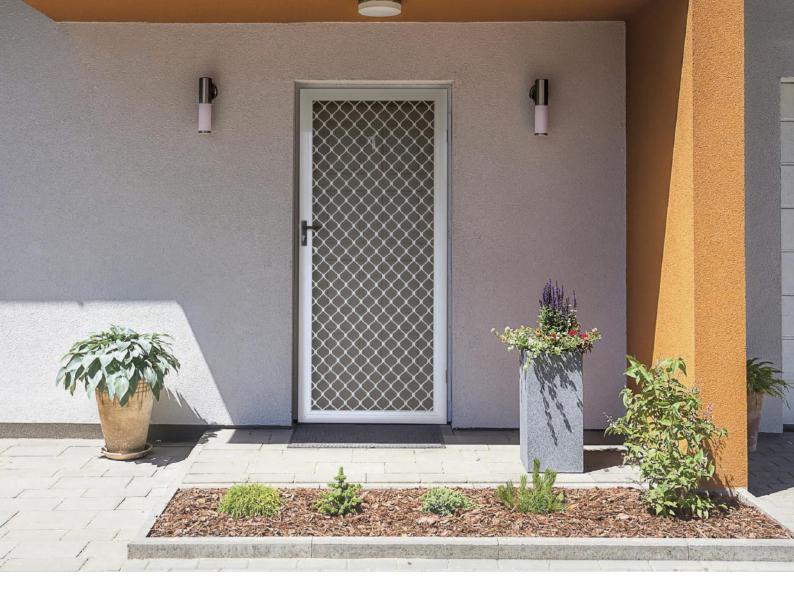

# **DIAMOND GRILLE** DOORS

Finding the right balance between appearance and performance is not always easy. At Sunlight Products, we offer a wide range of designs, our proven quality ensures security requirements for any home can be met.

All products are custom made to enhance the design of your home. Our Diamond Safety Grilles are manufactured using special tempered Aluminium framing and meet the requirements of the Australian Security Door Standard AS5039 for greater strength and increased peace of mind.

Choose from a large range of modern colour in both grille or door frame or you can powder-coat to suit any décor.

STANDARD 7MM DIAMOND