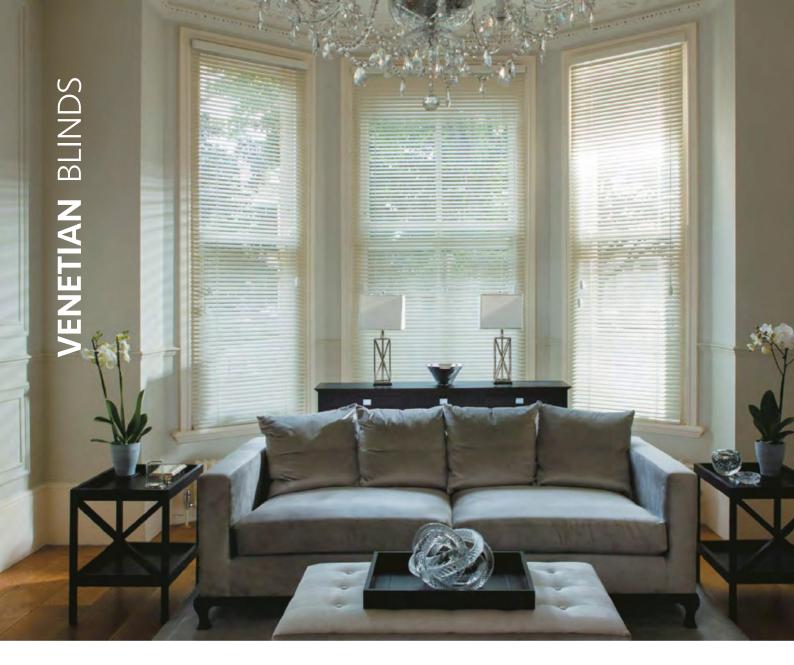

#### **ALUMINIUM** VENETIAN

Aluminium Venetian blinds are still one of our most popular window furnishing styles and with good reason. They offer great flexibility and functionality, and make it easy for you to filter incoming light. Durable, efficient and economical, aluminium venetian blinds are also decorative. You have the choice of a 25mm Slimline or the 50mm wide slat in a selection of colours to suit most applications.