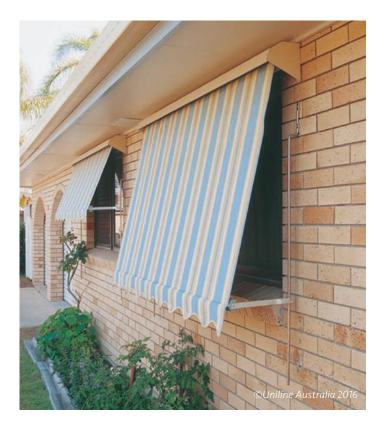

## FOLDING ARM AWNINGS

Folding Arm Awnings are the perfect solution for providing continuous shade and protection from the sun's harmful rays. These retractable systems are ideal for large areas such as deck and outdoor entertaining areas.

These awnings are available as Standard (open style), semi or full cassette. The semi and full cassettes conceal the mechanism inside the headbox when retracted. Standard operation is by crank (gear operation) or the awning can be motorised and linked with optional sun and wind sensors.