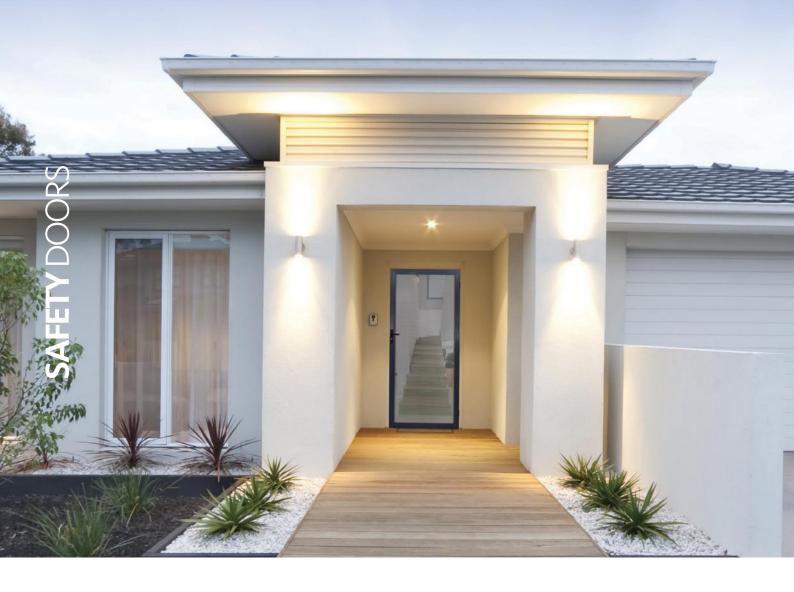

## **SUNLIGHT** SECURITY SYSTEM (SSS) DOORS

Sunlight Security System (SSS) door combines sophisticated technology, disciplined manufacturing and unmatchable quality with an attractive design, giving you the ultimate security, style and peace of mind.

Constructed with a heavyweight extruded aluminium frame, high-strength marine grade 316 stainless steel, and our unique 3-way locking system, it ensures maximum protection of your property and family.

Naturally, because security is our chief concern, the ASM door has been rigorously tested to ensure it meets all relevant Australian and Industry Standards (AS5039), and it has passed the following tests: