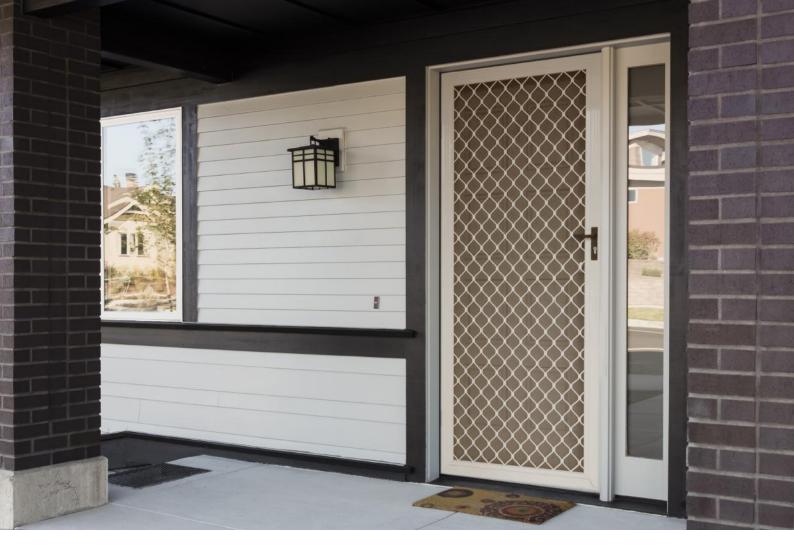

# **DIAMOND GRILLE** DOORS

Finding the right balance between appearance and performance is not always easy. At Sunlight Products, we offer a wide range of designs, our proven quality ensures security requirements for any home can be met.

All products are custom made to enhance the design of your home. Our Diamond Safety Grilles are manufactured using special tempered Aluminium framing and meet the requirements of the Australian Security Door Standard AS5039 for greater strength and increased peace of mind.

Choose from a large range of modern colour in both grille or door frame or you can powder-coat to suit any décor.

STANDARD 7MM DIAMOND