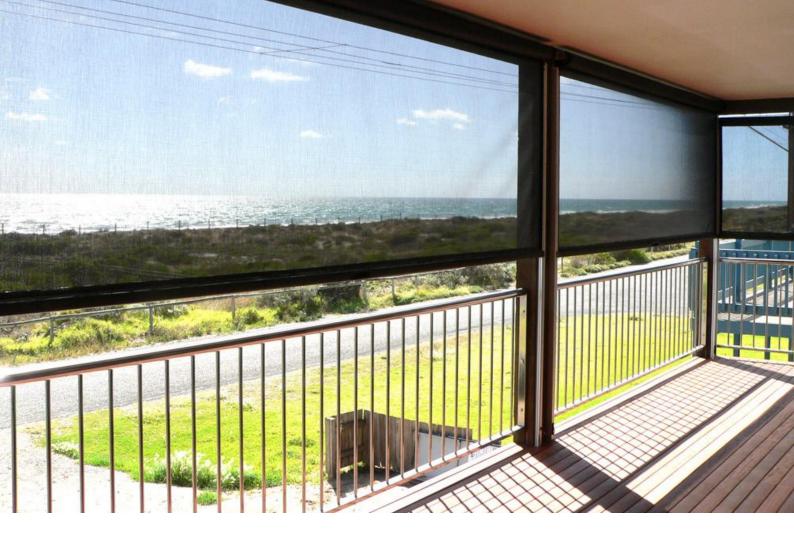

# **ZIPTRAK®** TRACK GUIDED AWNINGS

No cords, no zippers, no buckles, no fuss- Ziptrak<sup>®</sup> is the ideal solution for the quick, neat and easy operation of vertical screening. With a discreet track profile and colour options to match or compliment your existing space, Ziptrak<sup>®</sup> blinds offer superior functionality without compromising your style.

- No Zips, cords, ropes or wires
- Robust design
- Leave it at any height
- Lock at bottom
- Reduce your energy bills

#### LEAVE AT ANY HEIGHT

Ziptrak<sup>®</sup> blinds can be left at any position along the track. Simply let the blind go, and it will stay at your desired height.

#### LIGHTWEIGHT, SIMPLE OPERATION

Astonishingly, most of the weight of the blind material disappears due to our patented springbalanced system.

#### LOCK INTO PLACE

Ziptrak<sup>®</sup> blinds have locking mechanisms which allows the blinds to be locked when fully down, providing a secure hold, even in windy conditions.