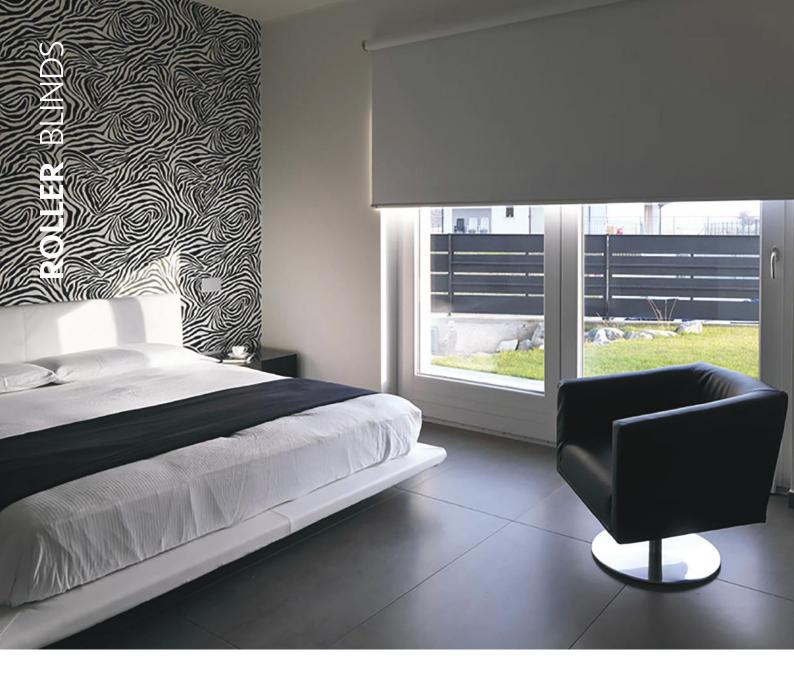

## SIMPLE & STYLISH

Roller blinds give your home a clean, modern appearance. At the same time, they're one of the most practical solutions for managing light, heat, cold and privacy. They are especially useful if you don't have much space. Unlike curtains, they take up almost no room (either up or down), so they're perfect for your busy kitchen or bathroom.

- Practical solution for managing light, heat, cold and privacy
- Fabrics available for all companion products
- Easy to clean: most fabrics are soil- and stainresistant, and can simply be wiped clean
- Options available for wet areas like bathrooms and kitchens
- Flame retardant, blackout, dim-out and glare reduction fabrics available