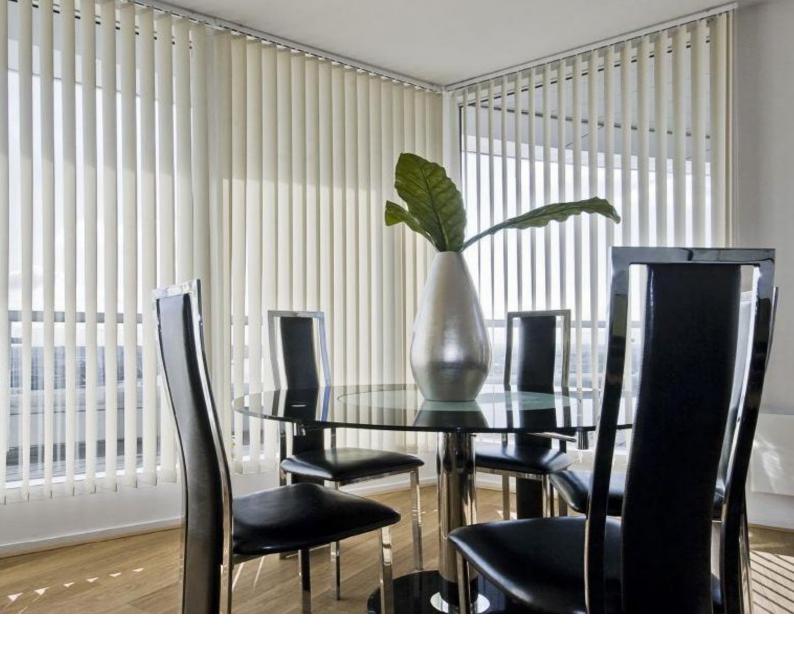

# MAKE IT VERSATILE

For the perfect blend of privacy, light control and style, take a look at our range of Vertical blinds. The crisp, sleek simplicity and modern lines of Vertical blinds from Sunlight Products will complement any decorating style. Choose from our extensive range of durable, low maintenance fabrics in exciting new-season colours, textures and patterns.

Made to measure, Vertical blinds are a great choice for controlling the direction and amount of light coming into your home.

- Economical solution for large windows, particularly sliding doors
- Can be made to fit sloping windows
- Range of blade widths available 89mm, 100mm & 127mm
- Match your drapes with a coordinated pelmet, with or without a fabric insert