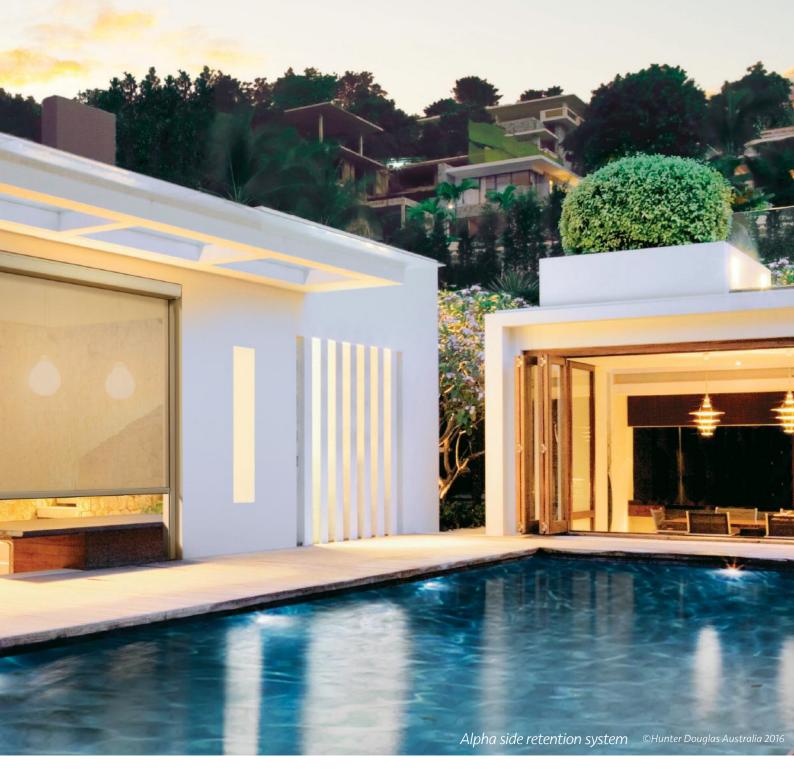

# ENTERTAINING OUDTOORS IS EFFORTLESS WHEN PROTECTED BY THE ZIPSCREEN

- Contemporary square head-box blends seamlessly into existing structures.
- Child Safe No cords or chains.

Recommended Fabrics: Outlook Mesh

- Easy to operate 3 styles available -Manual (Gearbox or Spring Loaded) or Motorised.
- Ultra-lock allows closing, locking and tensioning in one easy action.

- Patented Z-LOCK technology to ensure that the fabric holds taut.
- Minimalist, slimline, design means that they can be installed in buildings and homes.
- Unique self-aligning side channels makes installation easy being able to correct out of square areas.
- Sun/UV protection, Privacy, Wind and Insect Resistant.