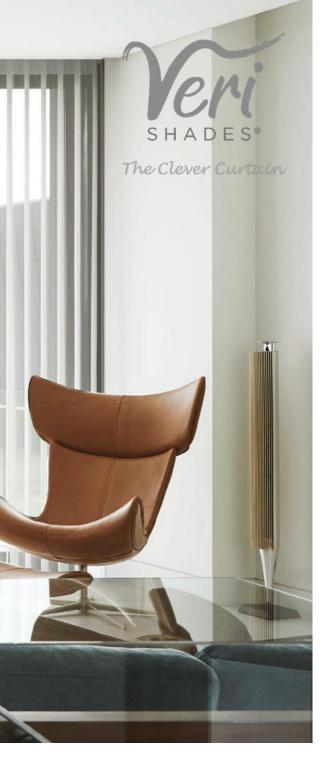

EASY TO OPERATE

**STYLISH AND ELEGANT** 

Veri Shades<sup>®</sup> are the new revolutionary window furnishings range that combines the sophisticated elegance, softness and style of curtains with the versatility of blinds.

The unique patented design is made from a soft, yet durable fabric that hangs luxuriously like curtains, while the supple fold operate like blinds to provide privacy, superior light airflow control.

There are no weights or chains to worry about, so you can walk through Veri Shades freely – whether they're open or closed.

Their versatility, functionality, durability, easy care low maintenance and chic classy styling make them perfect for any home or office environment.

The two sided individual folds transition from translucent to opaque at the simple turn of a wand.