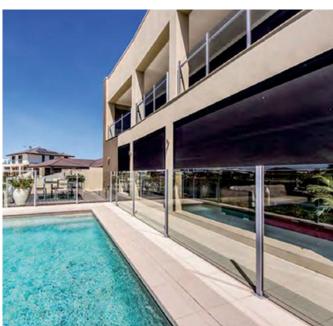

# ENTERTAINING OUDTOORS IS EFFORTLESS WHEN PROTECTED BY THE ZIPSCREEN

- Contemporary square head-box blends seamlessly into existing structures.
- Child Safe No cords or chains.

Recommended Fabrics: Outlook Mesh

- Easy to operate 3 styles available -Manual (Gearbox or Spring Loaded) or Motorised.
- Ultra-lock allows closing, locking and tensioning in one easy action.

- Patented Z-LOCK technology to ensure that the fabric holds taut.
- Minimalist, slimline, design means that they can be installed in buildings and homes.
- Unique self-aligning side channels makes installation easy being able to correct out of square areas.
- Sun/UV protection, Privacy, Wind and Insect Resistant.