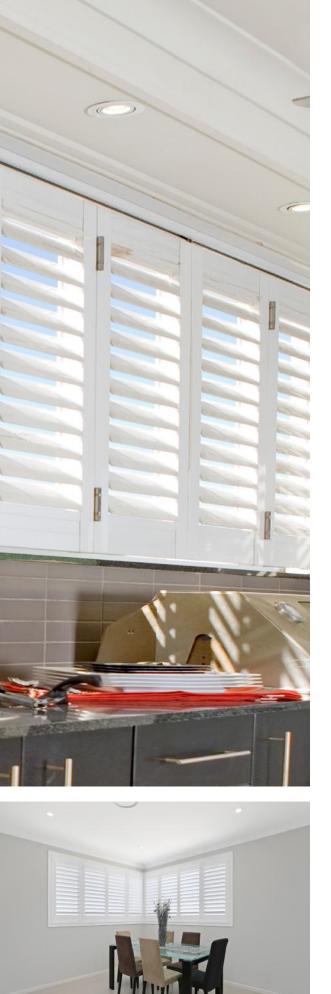

# SUN - SET PVC

Sun Set PVC Shutters are suitable for a range of purposes, including most internal and moisture area applications.

They have excellent thermal resistance, and provide a modern looks as well as practical function.

Reinforced with aluminium core, our Sun Set PVC shutters ensure maximum strength on larger width panels.