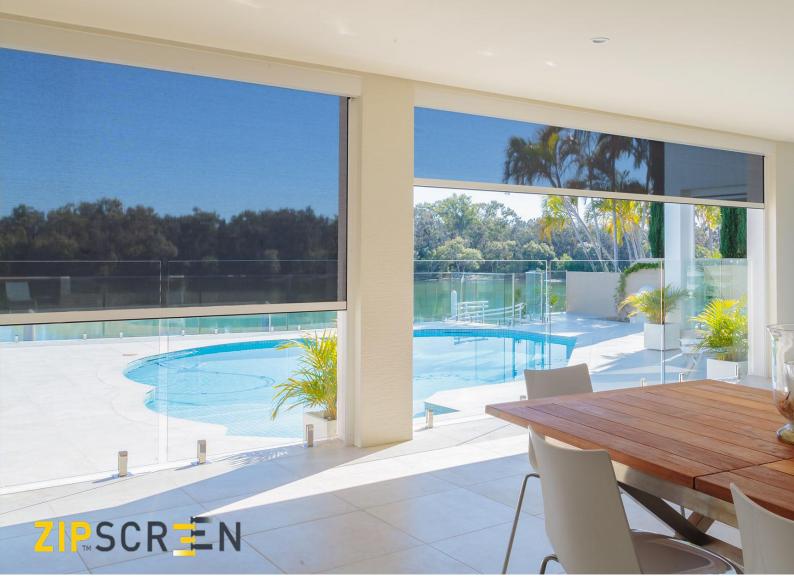

# ENTERTAINING OUDTOORS IS EFFORTLESS WHEN PROTECTED BY THE ZIPSCREEN

- Contemporary square head-box blends seamlessly into existing structures.
- Child Safe No cords or chains.

Recommended Fabrics: Outlook Mesh

- Easy to operate 3 styles available -Manual (Gearbox or Spring Loaded) or Motorised.
- Ultra-lock allows closing, locking and tensioning in one easy action.

- Patented Z-LOCK technology to ensure that the fabric holds taut.
- Minimalist, slimline, design means that they can be installed in buildings and homes.
- Unique self-aligning side channels makes installation easy being able to correct out of square areas.
- Sun/UV protection, Privacy, Wind and Insect Resistant.