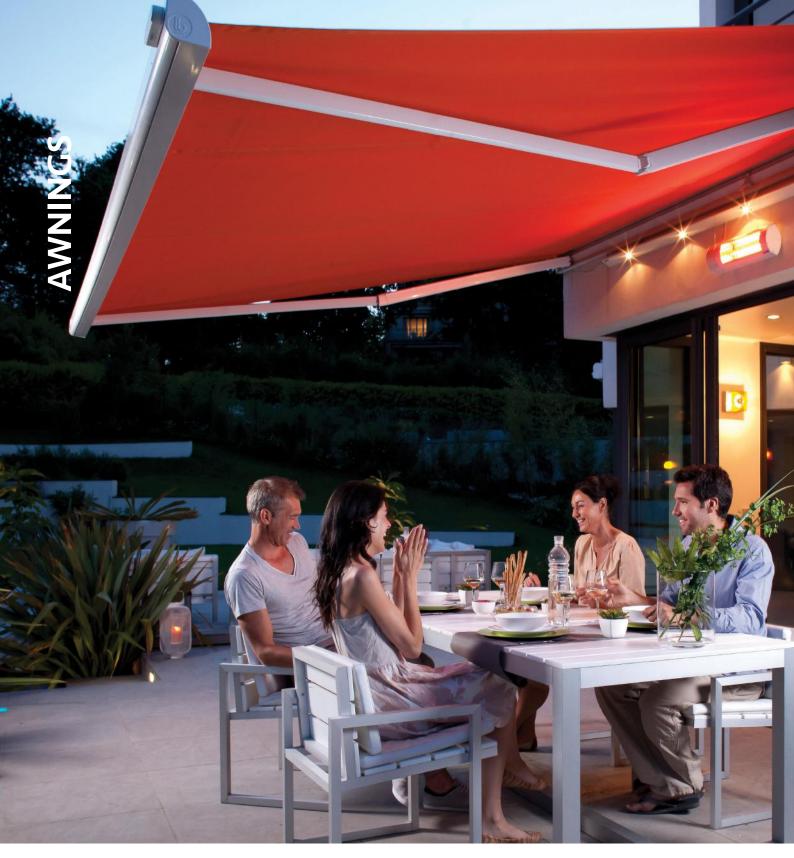

## **MOTORISED** AWNINGS

No more ugly, hard-to-operate handles, especially in 35°c. Electric awnings can be operated easily with a remote control, tablet or smartphone.

Our range of motorised awnings are the perfect addition to any home. With the single press of a button, you can add comfort and convenience to your outdoor entertaining.

For more comfort, consider adding sensors . The sun sensor lowers the awning automatically to keep your living room cool. And, for more peace of mind when you're away, the wind sensor will automatically retract your awning when the wind picks up to protect your system.

## FOLDING ARM AWNINGS

Folding Arm Awnings are the perfect solution for providing continuous shade and protection from the sun's harmful rays. These retractable systems are ideal for large areas such as deck and outdoor entertaining areas.