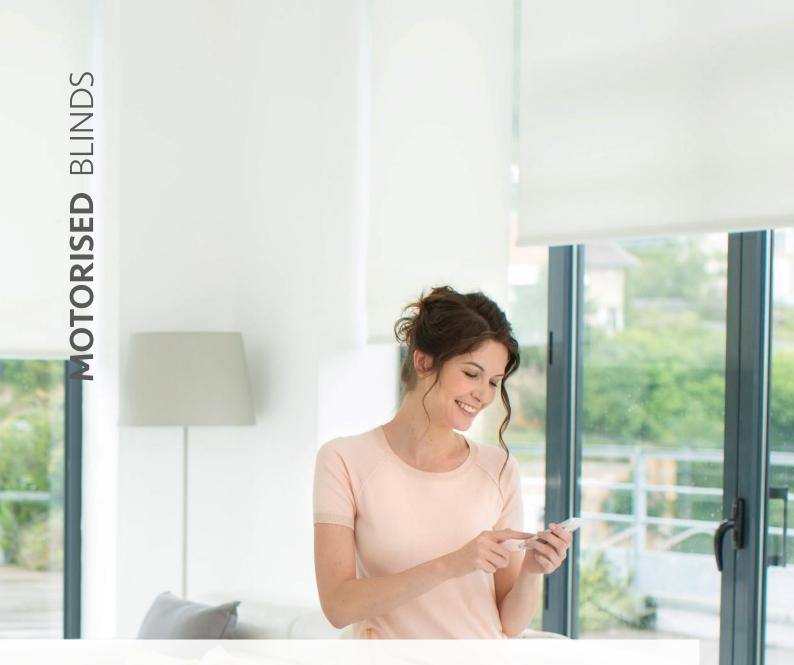

Motorised blinds add a level of ease and convenience with the touch of a single button. Your entire home can be synced to a single remote control to open and close your interior blinds. There are other benefits that come with having automatic blinds beyond just the comfort.

#### WHY SHOULD YOU CONSIDER MOTORISED BLINDS?

Convenience : With the simple touch of a button, you can move your blind to a position you like. You can also add sensors and timers so your products work for you even when you're not at home.

Energy efficiency : Reduce your energy usage by controlling the amount of heat and light entering your home.

Safety : The cords and chains are completely removed, providing a safer environment for your kids.