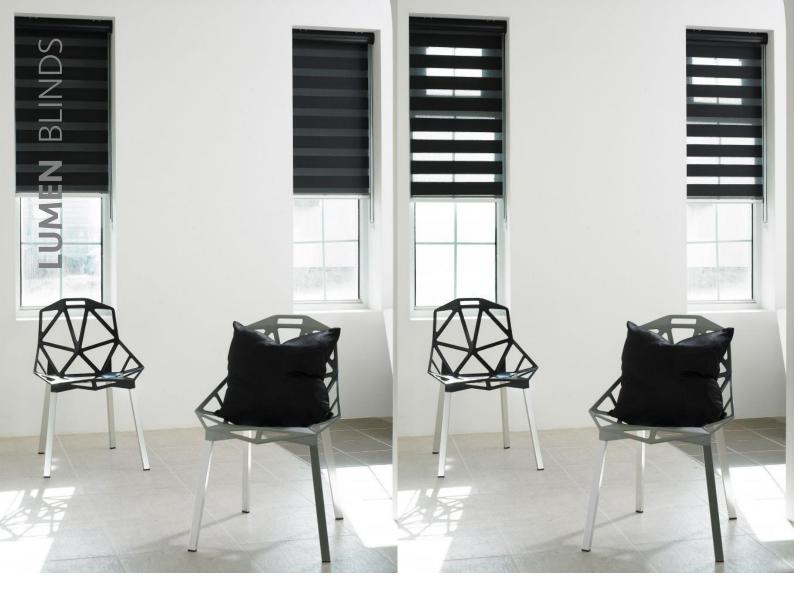

# **BE IN** CONTROL

Cleverly designed to operate much like a roller blind, Lumens are simple to use, and because their fabric combines translucent and opaque horizontal strips, layered at the window, you gain better control over the balance of light and privacy.

Each blind comes with a control cord that moves individual translucent and opaque strips past each other. The more translucent strips you leave exposed, the more filtered light you let in. It's a revolutionary design that makes Lumen blinds perfect for letting in the light you want without compromising on privacy.

- Contemporary design provides a striking look
- Stunning alternative to the classic venetian or roller blind
- Combines opaque and translucent fabrics
- Available in a beautiful range of fashion shades