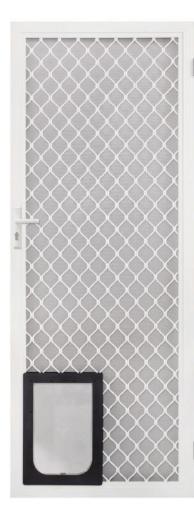

#### **DOGGY** DOORS

Our doggy doors fit seamlessly into any of our custom made screen doors and come in three different sizes so your four legged family member can come and go with perfect ease.

- Lockable both sides
- Available in 3 different sizes (Small, medium, large) and 6 colours (Black, White, Primrose, Stone-beige, Bronze and Brown)
- Magnetic strips at the bottom for it to swing smoothly
- Clear plastic easy to see through
- Can be installed anywhere in the door