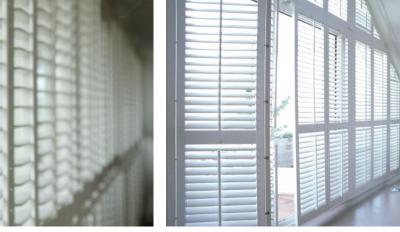

# SUN - SET PVC

Sun Set PVC Shutters are suitable for a range of purposes, including most internal and moisture area applications.

They have excellent thermal resistance, and provide a modern looks as well as practical function.

Reinforced with aluminium core, our Sun Set PVC shutters ensure maximum strength on larger width panels.

# SUN - SET WOOD

Sun Set Wood Shutters are made from a natural timber. The material type is chosen for its individual characteristics and durability, warmth, grain pattern and colour.

Our wood is of the highest quality and is sure to add value and charm to any home.

Our Sun Set Wood Shutters are responsibly sourced and are available in a huge range of modern paint colours and stains.

# SUN - SET ALUMINIUM

Sun Set Aluminium Shutters are manufactured to the highest quality of finishes. Designed as a modern, functional plantation Shutter, they are aesthetically appealing for exterior living spaces.

Durable and maintenance free, they have the ability to withstand tough environmental conditions whilst adding style to your home, office or commercial environment.

Suitable for a range of installation types including patios, verandas, alfrescos and balconies.