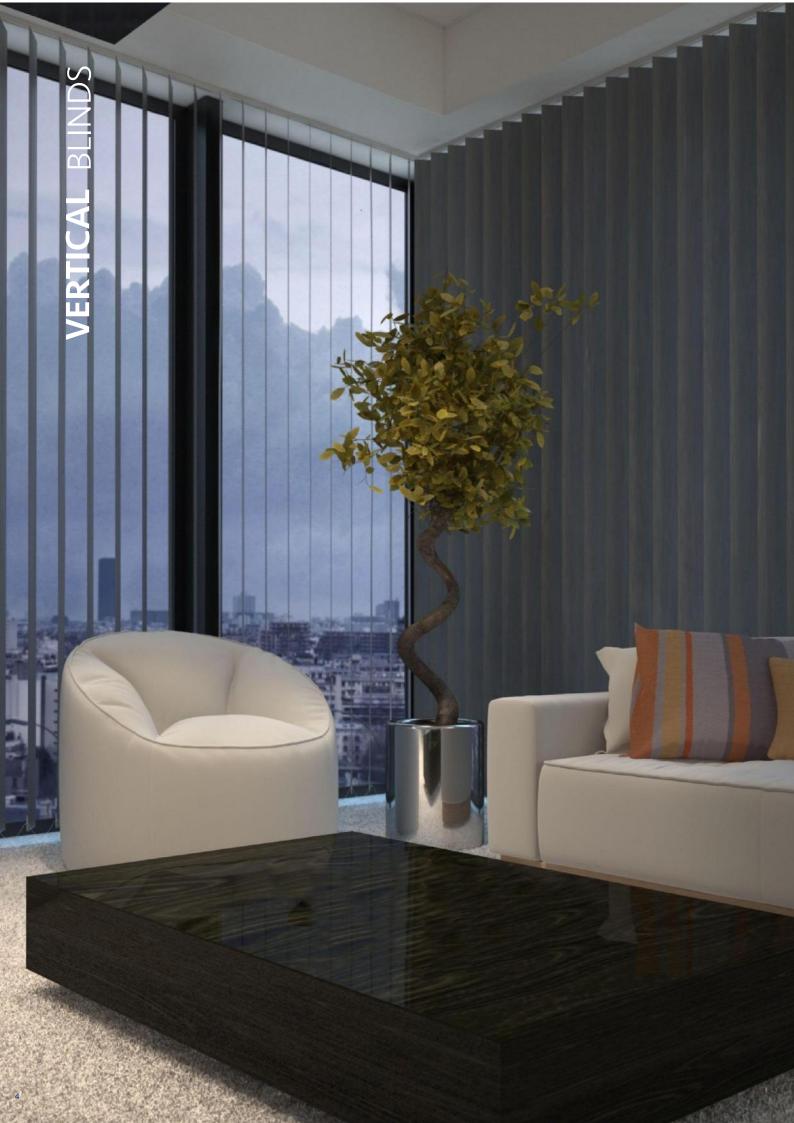

# MAKE IT VERSATILE

For the perfect blend of privacy, light control and style, take a look at our range of Vertical blinds. The crisp, sleek simplicity and modern lines of Vertical blinds from Sunlight Products will complement any decorating style. Choose from our extensive range of durable, low maintenance fabrics in exciting new-season colours, textures and patterns.

Made to measure, Vertical blinds are a great choice for controlling the direction and amount of light coming into your home.

- Economical solution for large windows, particularly sliding doors
- Can be made to fit sloping windows
- Range of blade widths available 89mm, 100mm & 127mm
- Match your drapes with a coordinated pelmet, with or without a fabric insert