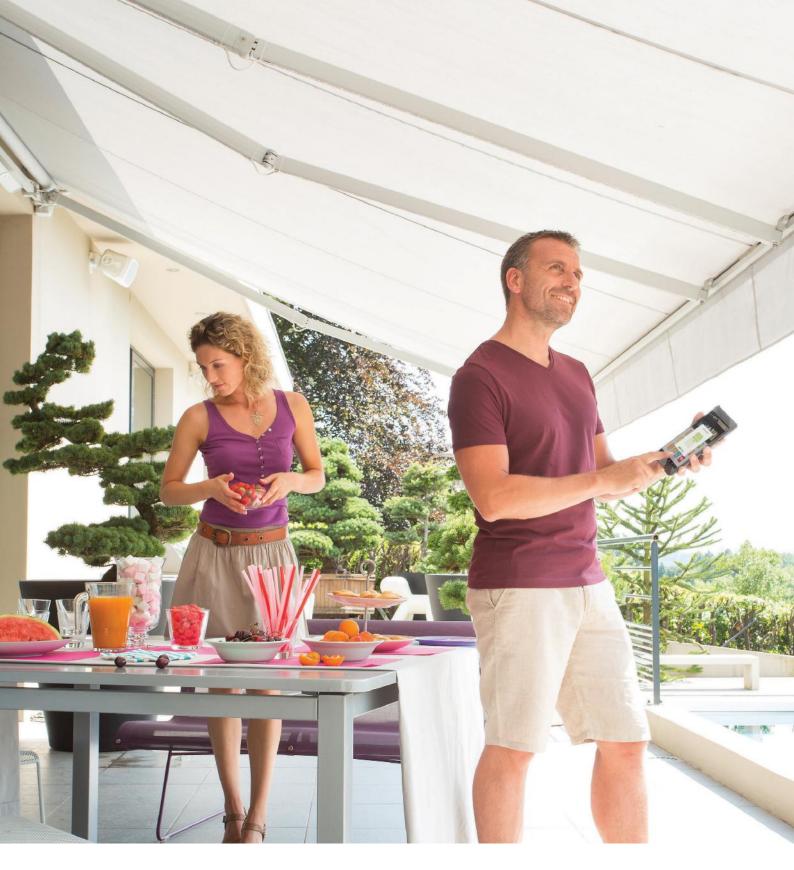

## **MOTORISED** AWNINGS

No more ugly, hard-to-operate handles, especially in 35°c. Electric awnings can be operated easily with a remote control, tablet or smartphone.

Our range of motorised awnings are the perfect addition to any home. With the single press of a button, you can add comfort and convenience to your outdoor entertaining.

For more comfort, consider adding sensors . The sun sensor lowers the awning automatically to keep your living room cool. And, for more peace of mind when you're away, the wind sensor will automatically retract your awning when the wind picks up to protect your system.