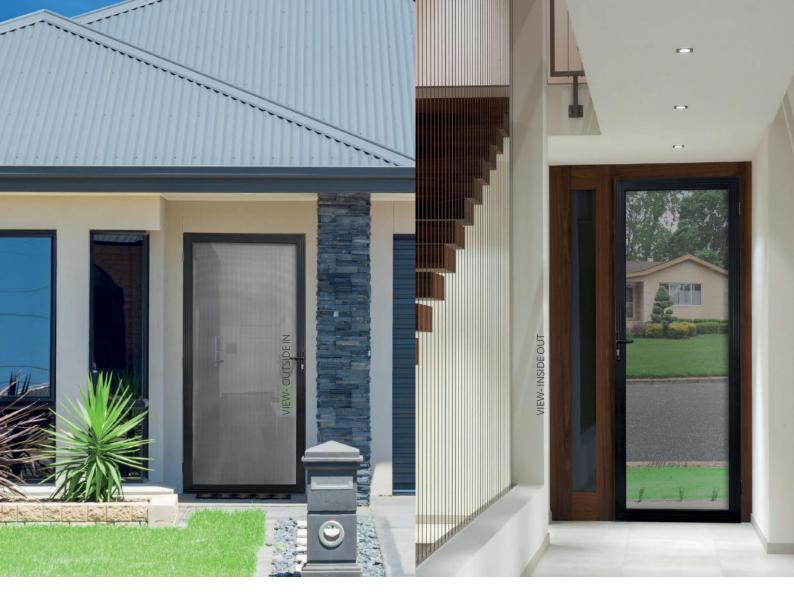

## **SUNLIGHT** SECURITY SYSTEM (SSS) DOORS

Sunlight Security System (SSS) door combines sophisticated technology, disciplined manufacturing and unmatchable quality with an attractive design, giving you the ultimate security, style and peace of mind.

Constructed with a heavyweight extruded aluminium frame, high-strength marine grade 316 stainless steel, and our unique 3-way locking system, it ensures maximum protection of your property and family.

#### FEATURES:

- Triple locking mechanism
- 0.8mm marine grade 316 stainless steel mesh
- Mesh count of 11 x 11 strands per inch (25mm)
- Heavyweight extruded aluminium frame
- Heavy duty corner stakes
- Wedge type fixing system
- Available in our full range of 20 standard powder coat colours
- Hinged and sliding doors and grilles