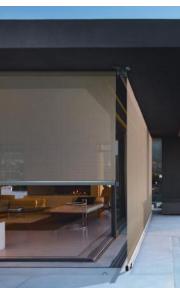

# **ZIPTRAK®** TRACK GUIDED AWNINGS

No cords, no zippers, no buckles, no fuss- Ziptrak<sup>®</sup> is the ideal solution for the quick, neat and easy operation of vertical screening. With a discreet track profile and colour options to match or compliment your existing space, Ziptrak<sup>®</sup> blinds offer superior functionality without compromising your style.

- No Zips, cords, ropes or wires
- Robust design
- Leave it at any height
- Lock at bottom
- Reduce your energy bills

#### LEAVE AT ANY HEIGHT

Ziptrak<sup>®</sup> blinds can be left at any position along the track. Simply let the blind go, and it will stay at your desired height.