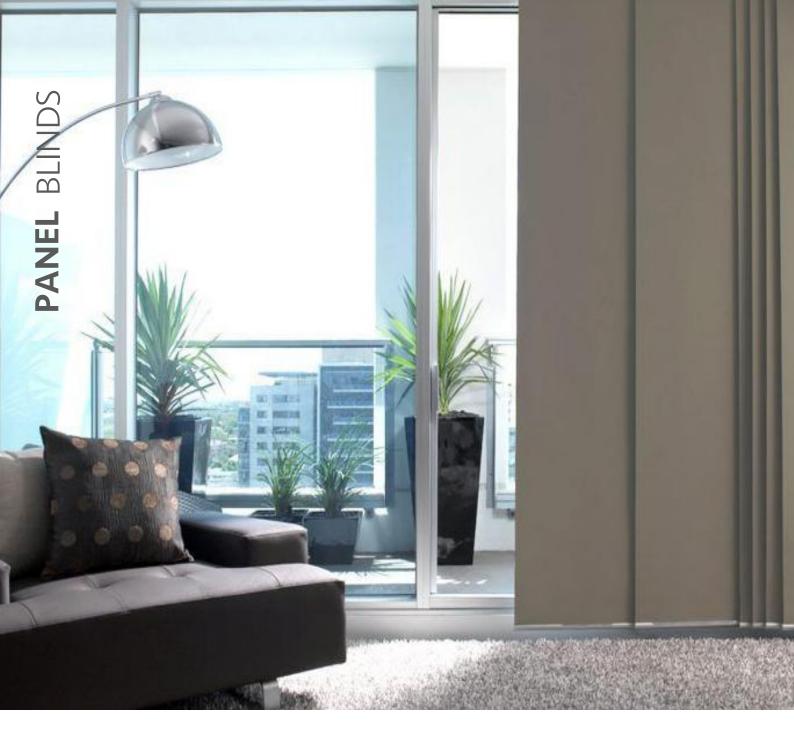

## **KEEP IT** PRACTICAL

Designed as a modern alternative to vertical blinds, the panel glide blind is an innovative shading solution for larger windows and patio doors. Choose your preferred panel size - from 400mm right up to 1,000mm, they can be free-floating or connected, and can stack left or right when opening (or both).

- Can be used as a room divider
- One-way draw or centre-open
- 3, 4 and 5 channel track options, and up to 9 individual panels
- Velcro allows for ease of fabric attachment & detachment
- Change fabric easily if your room decor changes