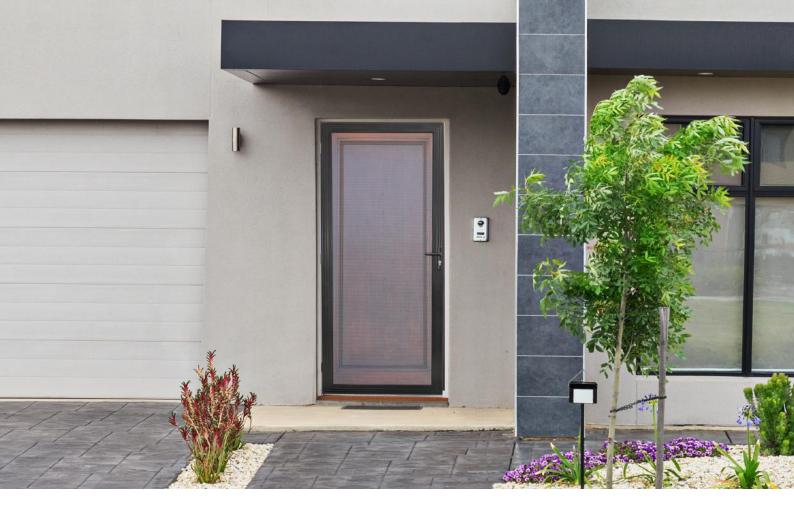

# **DIAMOND GRILLE** DOORS

Finding the right balance between appearance and performance is not always easy. At Sunlight Products, we offer a wide range of designs, our proven quality ensures security requirements for any home can be met.

All products are custom made to enhance the design of your home. Our Diamond Safety Grilles are manufactured using special tempered Aluminium framing and meet the requirements of the Australian Security Door Standard AS5039 for greater strength and increased peace of mind.

Choose from a large range of modern colour in both grille or door frame or you can powder-coat to suit any décor.

STANDARD 7MM DIAMOND