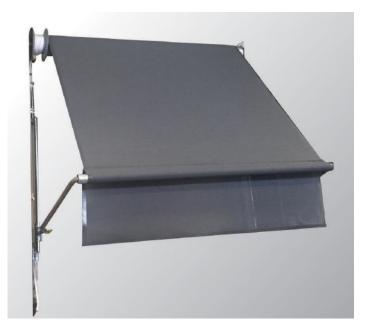

## **STRAIGHT DROP** AWNINGS

Straight Drop awnings drop down at a right angle to the ground, providing shade for outdoor areas including windows, decks and patios. These awnings are very versatile and come in a range of different fabrics. We supply straight drop blinds in a number of styles:

CORD AND REEL: Available in all fabric types, these awnings are very popular, especially for verandahs and pergolas.

GEARBOX OPERATED: A good value for money option, gearbox operated blinds work with a crank handle that is hooked into the gearbox to wind the awning up and down. Because they have no cords they enjoy a clean finish while still being as easy to operate as a roller blind.

CHANNEL GUIDE MULTI STOP: Their spring tension system makes these Awnings easy to operate by hand and with no gaps or messy cords you can achieve a wonderfully clean look. The bottom bar is spring loaded and locks into position at any point when it is turned and released.

WIRE GUIDE: Also known as stainless steel wire guide awnings, the wire guide lets the awnings move up and down easily and with a very close fit. These are very popular due to their ease of use, versatility and sleek modern appearance. Cables are 316 marine grade, making them ideal for coastal locations. These Awnings are usually crank operated but they can be motorised for extra convenience.