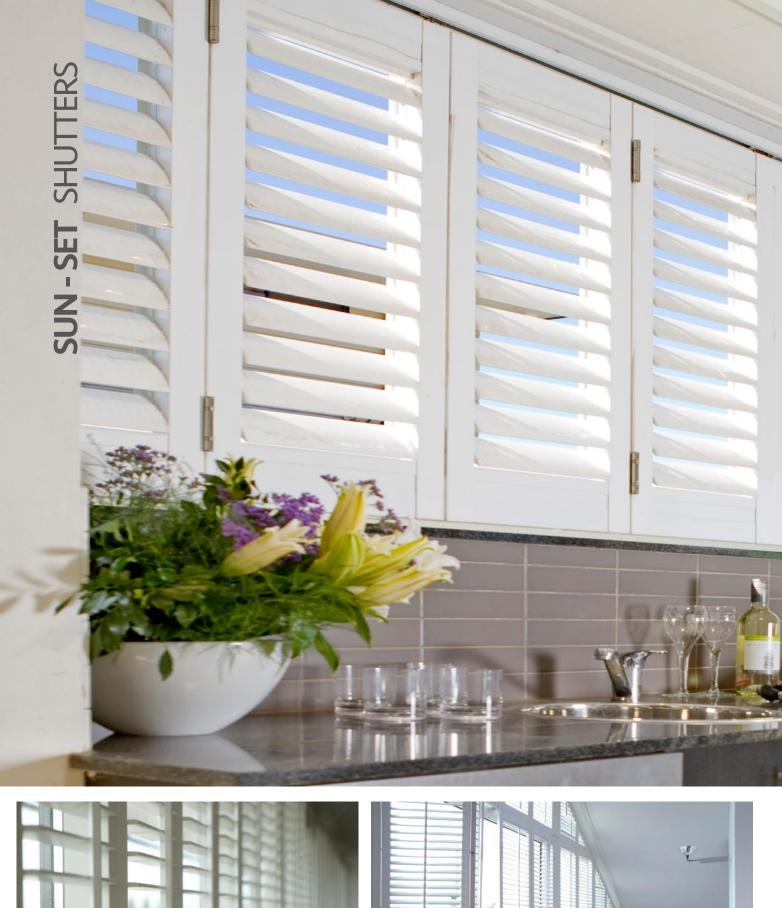

# SUN - SET PVC

Sun Set PVC Shutters are suitable for a range of purposes, including most internal and moisture area applications.

They have excellent thermal resistance, and provide a modern looks as well as practical function.

Reinforced with aluminium core, our Sun Set PVC shutters ensure maximum strength on larger width panels.

# SUN - SET WOOD

Sun Set Wood Shutters are made from a natural timber. The material type is chosen for its individual characteristics and durability, warmth, grain pattern and colour.

Our wood is of the highest quality and is sure to add value and charm to any home.

Our Sun Set Wood Shutters are responsibly sourced and are available in a huge range of modern paint colours and stains.

# SUN - SET ALUMINIUM

Sun Set Aluminium Shutters are manufactured to the highest quality of finishes. Designed as a modern, functional plantation Shutter, they are aesthetically appealing for exterior living spaces.

Durable and maintenance free, they have the ability to withstand tough environmental conditions whilst adding style to your home, office or commercial environment.

Suitable for a range of installation types including patios, verandas, alfrescos and balconies.