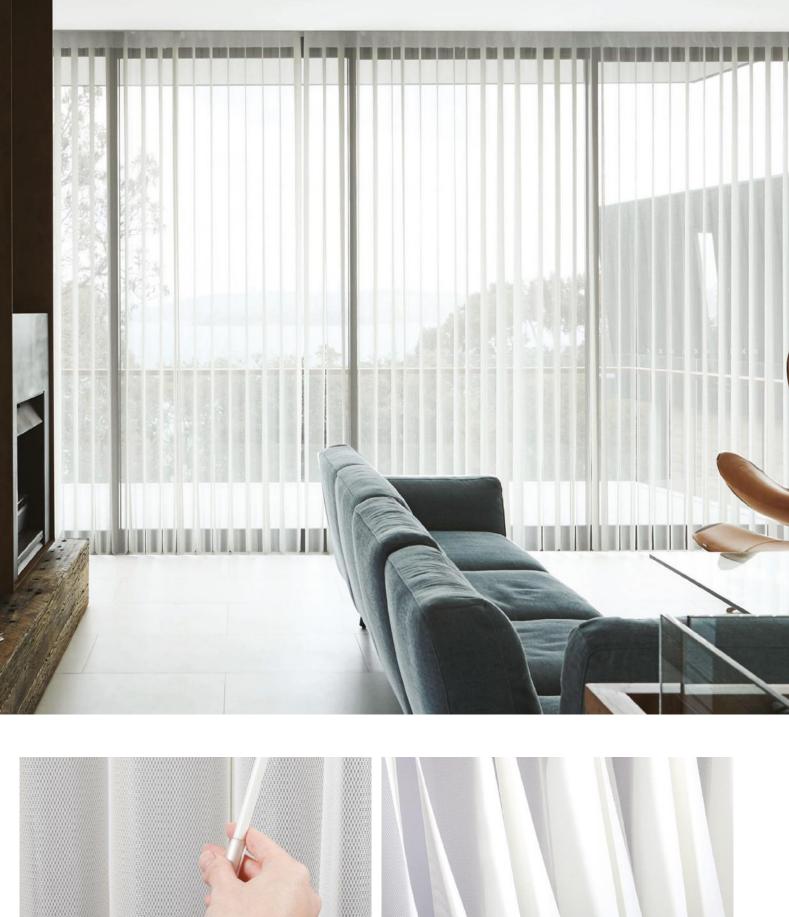

# MAKE IT VERSATILE

For the perfect blend of privacy, light control and style, take a look at our range of Vertical blinds. The crisp, sleek simplicity and modern lines of Vertical blinds from Sunlight Products will complement any decorating style. Choose from our extensive range of durable, low maintenance fabrics in exciting new-season colours, textures and patterns.

Made to measure, Vertical blinds are a great choice for controlling the direction and amount of light coming into your home.

- Economical solution for large windows, particularly sliding doors
- Can be made to fit sloping windows
- Range of blade widths available 89mm, 100mm & 127mm
- Match your drapes with a coordinated pelmet, with or without a fabric insert