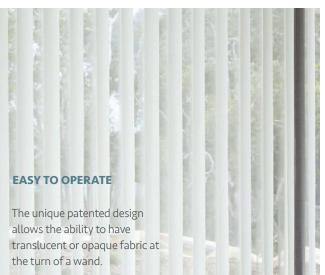

EASY TO OPERATE

**STYLISH AND ELEGANT** 

Veri Shades<sup>®</sup> are the new revolutionary window furnishings range that combines the sophisticated elegance, softness and style of curtains with the versatility of blinds.

The unique patented design is made from a soft, yet durable fabric that hangs luxuriously like curtains, while the supple fold operate like blinds to provide privacy, superior light airflow control.

There are no weights or chains to worry about, so you can walk through Veri Shades freely – whether they're open or closed.

Their versatility, functionality, durability, easy care low maintenance and chic classy styling make them perfect for any home or office environment.

The two sided individual folds transition from translucent to opaque at the simple turn of a wand.