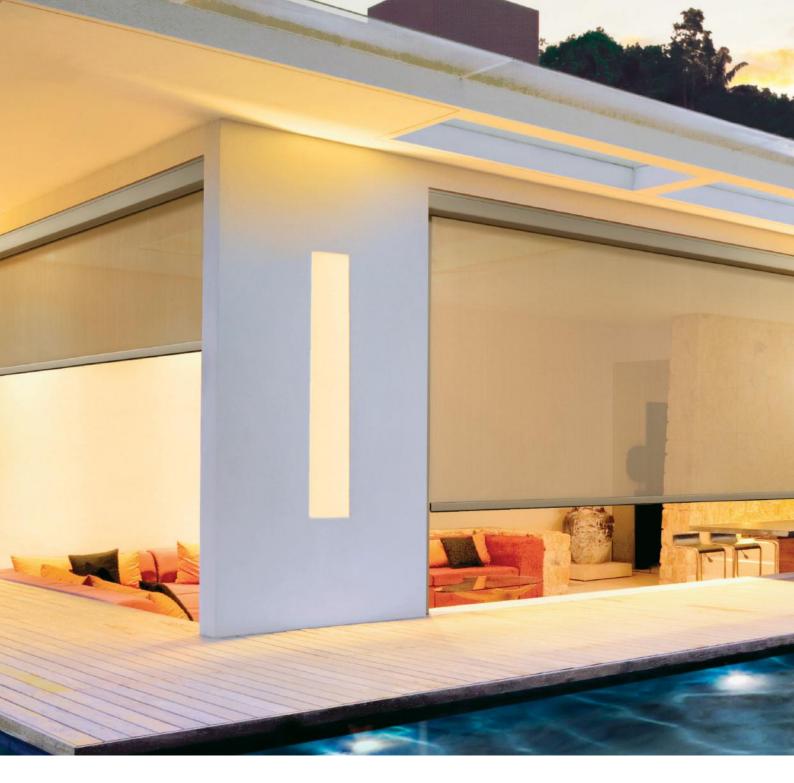

# ENTERTAINING OUDTOORS IS EFFORTLESS WHEN PROTECTED BY THE ZIPSCREEN

- Contemporary square head-box blends seamlessly into existing structures.
- Child Safe No cords or chains.

Recommended Fabrics: Outlook Mesh

- Easy to operate 3 styles available -Manual (Gearbox or Spring Loaded) or Motorised.
- Ultra-lock allows closing, locking and tensioning in one easy action.

- Patented Z-LOCK technology to ensure that the fabric holds taut.
- Minimalist, slimline, design means that they can be installed in buildings and homes.
- Unique self-aligning side channels makes installation easy being able to correct out of square areas.
- Sun/UV protection, Privacy, Wind and Insect Resistant.

| Size:         | Up to 5000mm width and 4000mm drop.                                                                                                                                                                                                                                                                                                                                                                                             |
|---------------|---------------------------------------------------------------------------------------------------------------------------------------------------------------------------------------------------------------------------------------------------------------------------------------------------------------------------------------------------------------------------------------------------------------------------------|
| Construction: | Powder coated Aluminium channels and Contemporary 125mm Square Head-Box (Fully Enclosed or open available).                                                                                                                                                                                                                                                                                                                     |
| Features:     | The all-important Ultra-Lock function allows the screen to be<br>closed, locked and tensioned all in one easy action adding this<br>with the hidden Z-lock providing a secure guided movement that<br>won't blow out in the wind.<br>An integrated feeding funnel and hidden tip stop, allows the<br>fastener to be fed through into side channel easily as well as<br>ensuring the blind comes to a stop at the highest point. |
| Operation:    | Manual (Gearbox or Spring operation) or Motorised                                                                                                                                                                                                                                                                                                                                                                               |
| Colours:      | The standard colours are Mill, Anodised, Woodland Grey, Black,<br>Classic Cream and White<br>Custom powder coating available at additional costs.                                                                                                                                                                                                                                                                               |