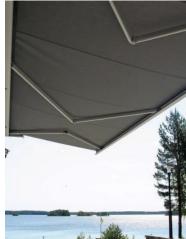

## FOLDING ARM AWNINGS

Folding Arm Awnings are the perfect solution for providing continuous shade and protection from the sun's harmful rays. These retractable systems are ideal for large areas such as deck and outdoor entertaining areas.

These awnings are available as Standard (open style), semi or full cassette. The semi and full cassettes conceal the mechanism inside the headbox when retracted. Standard operation is by crank (gear operation) or the awning can be motorised and linked with optional sun and wind sensors.