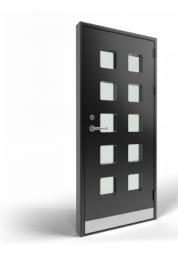

Ten panels

Six glass panes and two panels

Three glass panes

Ten glass panes

Six glass panes

Two glass panes

Single glass pane (SBD)

Single glass pane and single panel