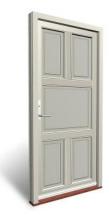

## Framed Doors

### Inward and outward opening doors

Framed entrance doors offer a world of customised possibilities. Whether you prefer single glass for a sleek look or divided into separate glass or aluminum panels for a unique design statement, we are prepared to help you create design you are looking for.

Ten panels

Six glass panes and two panels

Three glass panes

Ten glass panes

Six glass panes

Two glass panes

Single glass pane (SBD)

Single glass pane and single panel

Five panels

Six panels

Single glass pane and two panels

Three panels

Four glass panes and three panels

Four glass panes and single panel

Two glass panes and two panels