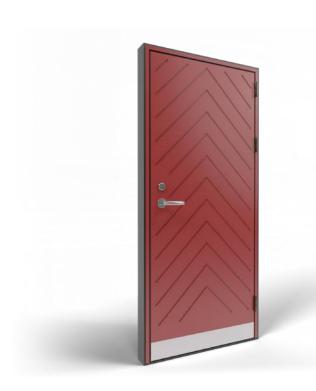

## Flush panel doors

Your door, your style, your way

We take pride in offering a wide range of customised options for our doors, ensuring that you can create a door that perfectly suits your taste

Within our range, you'll discover the versatility of grooves and vision panels in multiple options and colours.

Your door is not just a functional element; it's a reflection of your unique style and preferences. Our commitment to customization ensures that you get a door that not only meets your practical needs but also enhances the beauty and personality of your home.

Triangle vision panel

2 triangle vision panels RAL 7016

Blank panel RAL 9002

Vertical groves RAL 7035

Herring bone groves RAL 3011

45° groves RAL 7012

2 square vision panels with grooves RAL 7015

3 large square vision panels with grooves RAL 7021