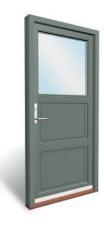

### Inward and outward opening doors

Framed entrance doors offer a world of customised possibilities. Whether you prefer single glass for a sleek look or divided into separate glass or aluminum panels for a unique design statement, we are prepared to help you create design you are looking for.

Five panels

Six panels

Single glass pane and two panels

Three panels

Four glass panes and three panels

Four glass panes and single panel

Two glass panes and two panels