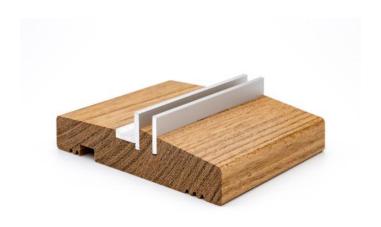

#### Hardwood or Fibre threshold

Ultimately, the choice between hard-wood and fiber thresholds comes down to your specific needs and preferences. If you prioritize the timeless elegance of solid wood and long-term durability, hardwood thresholds may be the perfect fit. On the other hand, if you're looking for a solution with a lower profile height and excellent energy performance along with a Secure by design certification, fiber thresholds could be the ideal solution for your door.

Whether you opt for hardwood or fiber thresholds, you can rest assured that both options provide a reliable foundation for your doors, ensuring they function optimally while maintaining a beautiful appearance.