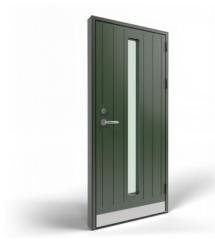

### Threshold

#### Hardwood or Fibre threshold

Ultimately, the choice between hard-wood and fiber thresholds comes down to your specific needs and preferences. If you prioritize the timeless elegance of solid wood and long-term durability, hardwood thresholds may be the perfect fit. On the other hand, if you're looking for a solution with a lower profile height and excellent energy performance along with a Secure by design certification, fiber thresholds could be the ideal solution for your door.

Whether you opt for hardwood or fiber thresholds, you can rest assured that both options provide a reliable foundation for your doors, ensuring they function optimally while maintaining a beautiful appearance.

Fibre threshold for Inward and outward opening doors (SBD)