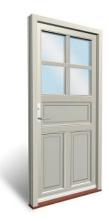

### Inward and outward opening doors

Framed entrance doors offer a world of customised possibilities. Whether you prefer single glass for a sleek look or divided into separate glass or aluminum panels for a unique design statement, we are prepared to help you create design you are looking for.

Ten panels

Six glass panes and two panels

Three glass panes

Ten glass panes

Six glass panes

Two glass panes

Single glass pane (SBD)

Single glass pane and single panel