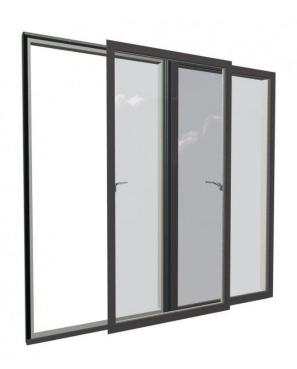

## Sliding doors

### Inline and push out

IC Sliding Doors, designed to provide a effortless operation. Our sliding doors are mounted on a low-profile threshold that can be seamlessly integrated into both internal and external floors. The double rollers ensure a smooth sliding action with minimal effort, while multiple locking points and a user-friendly pull-to-close system create a secure and airtight seal.

IC Sliding doors with low threshold (SBD)

Double IC Sliding doors with low threshold (SBD)

Double Futura + push out sliding doors