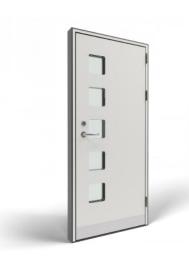

Five panels

Six panels

Single glass pane and two panels

Three panels

Four glass panes and three panels

Four glass panes and single panel

Two glass panes and two panels