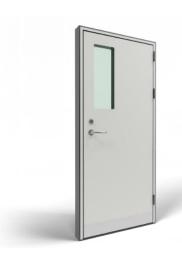

## Framed Doors

### Inward and outward opening doors

Framed entrance doors offer a world of customised possibilities. Whether you prefer single glass for a sleek look or divided into separate glass or aluminum panels for a unique design statement, we are prepared to help you create design you are looking for.

Ten panels

Six glass panes and two panels

Three glass panes

Ten glass panes

Six glass panes

Two glass panes

Single glass pane (SBD)

Single glass pane and single panel

Five panels

Six panels

Single glass pane and two panels

Three panels

Four glass panes and three panels

Four glass panes and single panel

Two glass panes and two panels