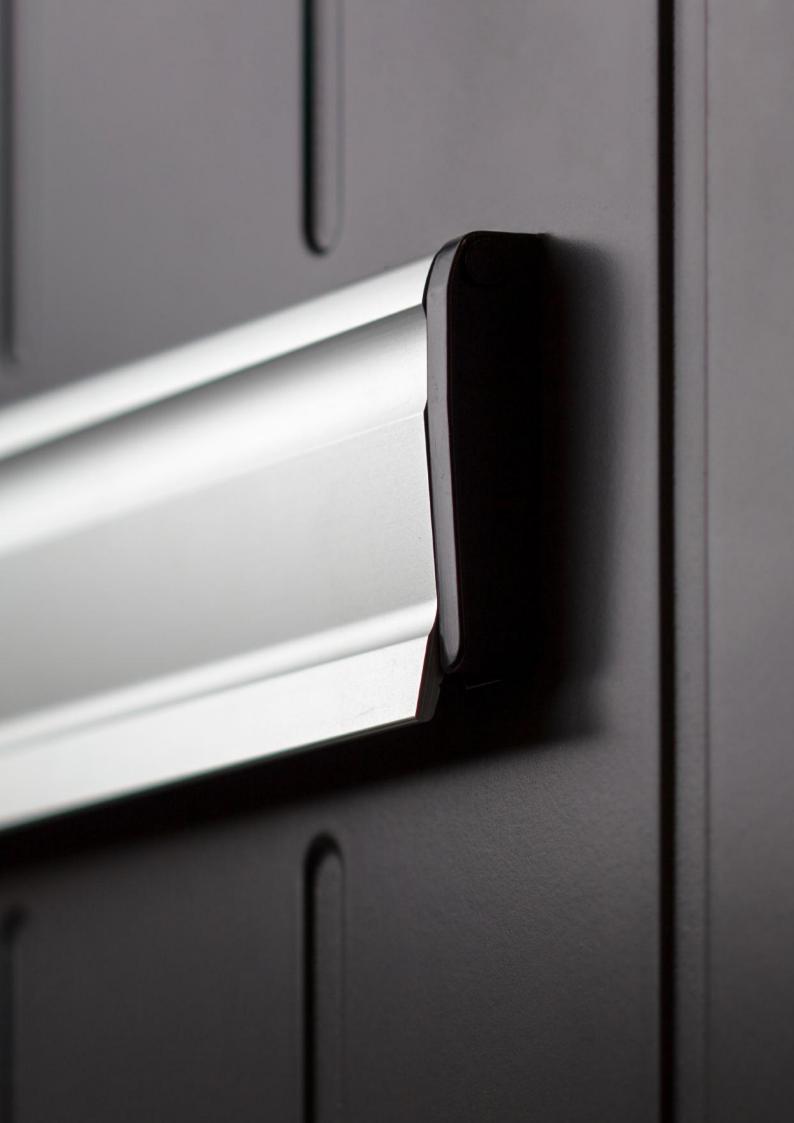

#### Hardwood or Fibre threshold

Ultimately, the choice between hard-wood and fiber thresholds comes down to your specific needs and preferences. If you prioritize the timeless elegance of solid wood and long-term durability, hardwood thresholds may be the perfect fit. On the other hand, if you're looking for a solution with a lower profile height and excellent energy performance along with a Secure by design certification, fiber thresholds could be the ideal solution for your door.

Whether you opt for hardwood or fiber thresholds, you can rest assured that both options provide a reliable foundation for your doors, ensuring they function optimally while maintaining a beautiful appearance.

Fibre threshold for Inward and outward opening doors (SBD)