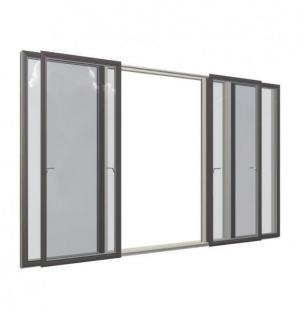

## Sliding doors

### Inline and push out

IC Sliding Doors, designed to provide a effortless operation. Our sliding doors are mounted on a low-profile threshold that can be seamlessly integrated into both internal and external floors. The double rollers ensure a smooth sliding action with minimal effort, while multiple locking points and a user-friendly pull-to-close system create a secure and airtight seal.

IC Sliding doors with low threshold (SBD)

Double IC Sliding doors with low threshold (SBD)

Double Futura + push out sliding doors