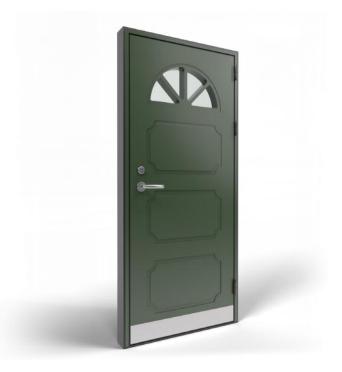

## Flush panel doors

Your door, your style, your way

We take pride in offering a wide range of customised options for our doors, ensuring that you can create a door that perfectly suits your taste

Within our range, you'll discover the versatility of grooves and vision panels in multiple options and colours.

Your door is not just a functional element; it's a reflection of your unique style and preferences. Our commitment to customization ensures that you get a door that not only meets your practical needs but also enhances the beauty and personality of your home.

Semicircle vision panel with 3 styled panels RAL 8016

Semicircle vision panel with 3 styled panels RAL 6007

Semicircle vision panel with 3 styled panels RAL 3011

2 trapezium vision panels RAL 8016

3 trapezium vision panels RAL 7035