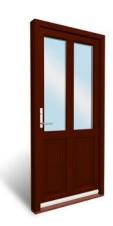

## Framed Doors

### Inward and outward opening doors

Framed entrance doors offer a world of customised possibilities. Whether you prefer single glass for a sleek look or divided into separate glass or aluminum panels for a unique design statement, we are prepared to help you create design you are looking for.

Ten panels

Six glass panes and two panels

Three glass panes

Ten glass panes

Six glass panes

Two glass panes

Single glass pane (SBD)

Single glass pane and single panel