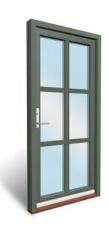

Ten panels

Six glass panes and two panels

Three glass panes

Ten glass panes

Six glass panes

Two glass panes

Single glass pane (SBD)

Single glass pane and single panel

Five panels

Six panels

Single glass pane and two panels

Three panels

Four glass panes and three panels

Four glass panes and single panel

Two glass panes and two panels