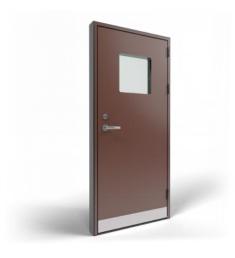

## Framed Doors

### Inward and outward opening doors

Framed entrance doors offer a world of customised possibilities. Whether you prefer single glass for a sleek look or divided into separate glass or aluminum panels for a unique design statement, we are prepared to help you create design you are looking for.

Ten panels

Six glass panes and two panels

Three glass panes

Ten glass panes

Six glass panes

Two glass panes

Single glass pane (SBD)

Single glass pane and single panel

Five panels

Six panels

Single glass pane and two panels

Three panels

Four glass panes and three panels

Four glass panes and single panel

Two glass panes and two panels