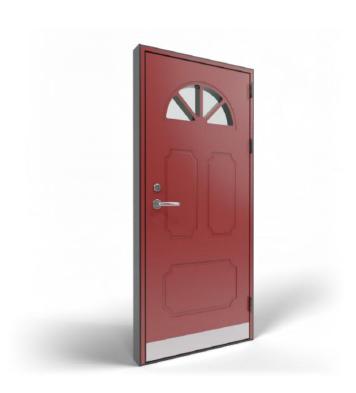

## Flush panel doors

Your door, your style, your way

We take pride in offering a wide range of customised options for our doors, ensuring that you can create a door that perfectly suits your taste

Within our range, you'll discover the versatility of grooves and vision panels in multiple options and colours.

Your door is not just a functional element; it's a reflection of your unique style and preferences. Our commitment to customization ensures that you get a door that not only meets your practical needs but also enhances the beauty and personality of your home.

Semicircle vision panel with 3 styled panels RAL 8016

Semicircle vision panel with 3 styled panels RAL 6007

Semicircle vision panel with 3 styled panels RAL 3011

2 trapezium vision panels RAL 8016

3 trapezium vision panels RAL 7035