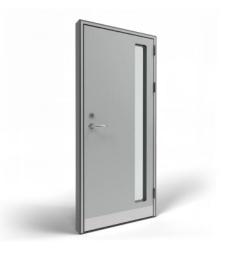

## Framed Doors

### Inward and outward opening doors

Framed entrance doors offer a world of customised possibilities. Whether you prefer single glass for a sleek look or divided into separate glass or aluminum panels for a unique design statement, we are prepared to help you create design you are looking for.

Ten panels

Six glass panes and two panels

Three glass panes

Ten glass panes

Six glass panes

Two glass panes

Single glass pane (SBD)

Single glass pane and single panel

Five panels

Six panels

Single glass pane and two panels

Three panels

Four glass panes and three panels

Four glass panes and single panel

Two glass panes and two panels