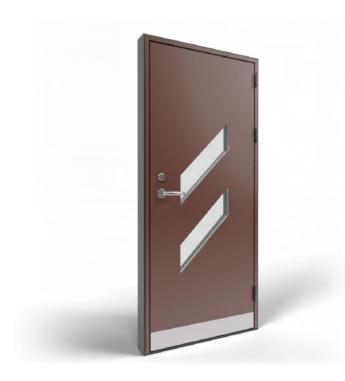

## Flush panel doors

Your door, your style, your way

We take pride in offering a wide range of customised options for our doors, ensuring that you can create a door that perfectly suits your taste

Within our range, you'll discover the versatility of grooves and vision panels in multiple options and colours.

Your door is not just a functional element; it's a reflection of your unique style and preferences. Our commitment to customization ensures that you get a door that not only meets your practical needs but also enhances the beauty and personality of your home.

Triangle vision panel

2 triangle vision panels RAL 7016

Blank panel RAL 9002

Vertical groves RAL 7035

Herring bone groves RAL 3011

45° groves RAL 7012

2 square vision panels with grooves RAL 7015

3 large square vision panels with grooves RAL 7021