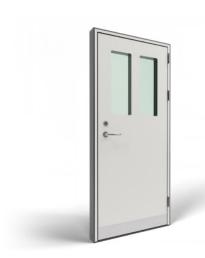

## Framed Doors

### Inward and outward opening doors

Framed entrance doors offer a world of customised possibilities. Whether you prefer single glass for a sleek look or divided into separate glass or aluminum panels for a unique design statement, we are prepared to help you create design you are looking for.

Ten panels

Six glass panes and two panels

Three glass panes

Ten glass panes

Six glass panes

Two glass panes

Single glass pane (SBD)

Single glass pane and single panel

Five panels

Six panels

Single glass pane and two panels

Three panels

Four glass panes and three panels

Four glass panes and single panel

Two glass panes and two panels