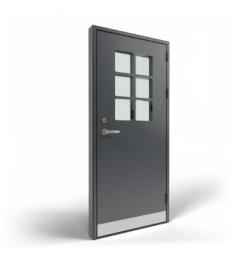

## Framed Doors

### Inward and outward opening doors

Framed entrance doors offer a world of customised possibilities. Whether you prefer single glass for a sleek look or divided into separate glass or aluminum panels for a unique design statement, we are prepared to help you create design you are looking for.

Ten panels

Six glass panes and two panels

Three glass panes

Ten glass panes

Six glass panes

Two glass panes

Single glass pane (SBD)

Single glass pane and single panel

Five panels

Six panels

Single glass pane and two panels

Three panels

Four glass panes and three panels

Four glass panes and single panel

Two glass panes and two panels