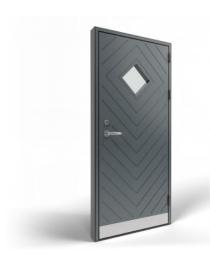

Triangle vision panel

2 triangle vision panels RAL 7016

Blank panel RAL 9002

Vertical groves RAL 7035

Herring bone groves RAL 3011

45° groves RAL 7012

2 square vision panels with grooves RAL 7015

3 large square vision panels with grooves RAL 7021