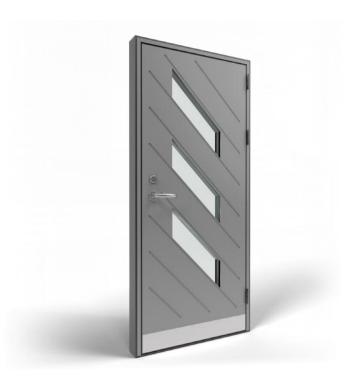

## Flush panel doors

Your door, your style, your way

We take pride in offering a wide range of customised options for our doors, ensuring that you can create a door that perfectly suits your taste

Within our range, you'll discover the versatility of grooves and vision panels in multiple options and colours.

Your door is not just a functional element; it's a reflection of your unique style and preferences. Our commitment to customization ensures that you get a door that not only meets your practical needs but also enhances the beauty and personality of your home.

Triangle vision panel

2 triangle vision panels RAL 7016

Blank panel RAL 9002

Vertical groves RAL 7035

Herring bone groves RAL 3011

45° groves RAL 7012

2 square vision panels with grooves RAL 7015

3 large square vision panels with grooves RAL 7021