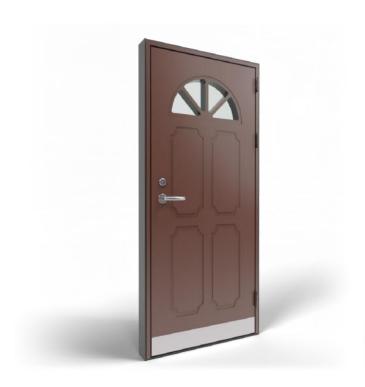

## Framed Doors

### Inward and outward opening doors

Framed entrance doors offer a world of customised possibilities. Whether you prefer single glass for a sleek look or divided into separate glass or aluminum panels for a unique design statement, we are prepared to help you create design you are looking for.

Ten panels

Six glass panes and two panels

Three glass panes

Ten glass panes

Six glass panes

Two glass panes

Single glass pane (SBD)

Single glass pane and single panel

Five panels

Six panels

Single glass pane and two panels

Three panels

Four glass panes and three panels

Four glass panes and single panel

Two glass panes and two panels