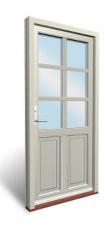

Ten panels

Six glass panes and two panels

Three glass panes

Ten glass panes

Six glass panes

Two glass panes

Single glass pane (SBD)

Single glass pane and single panel

Five panels

Six panels

Single glass pane and two panels

Three panels

Four glass panes and three panels

Four glass panes and single panel

Two glass panes and two panels