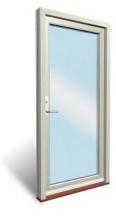

## Framed Doors

### Inward and outward opening doors

Framed entrance doors offer a world of customised possibilities. Whether you prefer single glass for a sleek look or divided into separate glass or aluminum panels for a unique design statement, we are prepared to help you create design you are looking for.

Ten panels

Six glass panes and two panels

Three glass panes

Ten glass panes

Six glass panes

Two glass panes

Single glass pane (SBD)

Single glass pane and single panel

Five panels

Six panels

Single glass pane and two panels

Three panels

Four glass panes and three panels

Four glass panes and single panel

Two glass panes and two panels