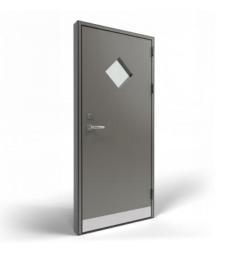

Diamond vision panel RAL 7022

Diamond vision panel with grooves RAL 7016

10 square vision panels RAL 9005

5 square vision panels handle side RAL 9010

5 square vision panels RAL 9001

Large square vision panel RAL 8016