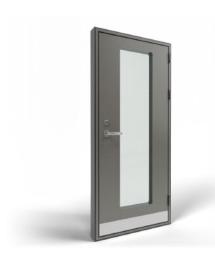

## Framed Doors

### Inward and outward opening doors

Framed entrance doors offer a world of customised possibilities. Whether you prefer single glass for a sleek look or divided into separate glass or aluminum panels for a unique design statement, we are prepared to help you create design you are looking for.

Ten panels

Six glass panes and two panels

Three glass panes

Ten glass panes

Six glass panes

Two glass panes

Single glass pane (SBD)

Single glass pane and single panel

Five panels

Six panels

Single glass pane and two panels

Three panels

Four glass panes and three panels

Four glass panes and single panel

Two glass panes and two panels