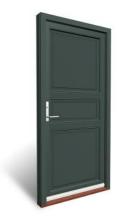

### Inward and outward opening doors

Framed entrance doors offer a world of customised possibilities. Whether you prefer single glass for a sleek look or divided into separate glass or aluminum panels for a unique design statement, we are prepared to help you create design you are looking for.

Five panels

Six panels

Single glass pane and two panels

Three panels

Four glass panes and three panels

Four glass panes and single panel

Two glass panes and two panels