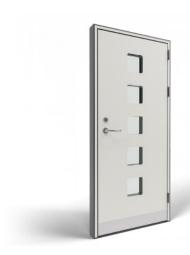

## Flush panel doors

Your door, your style, your way

We take pride in offering a wide range of customised options for our doors, ensuring that you can create a door that perfectly suits your taste

Within our range, you'll discover the versatility of grooves and vision panels in multiple options and colours.

Your door is not just a functional element; it's a reflection of your unique style and preferences. Our commitment to customization ensures that you get a door that not only meets your practical needs but also enhances the beauty and personality of your home.

Semicircle vision panel with 3 styled panels RAL 8016

Semicircle vision panel with 3 styled panels RAL 6007

Semicircle vision panel with 3 styled panels RAL 3011

2 trapezium vision panels RAL 8016

3 trapezium vision panels RAL 7035

Triangle vision panel

2 triangle vision panels RAL 7016

Blank panel RAL 9002

Vertical groves RAL 7035

Herring bone groves RAL 3011

45° groves RAL 7012

2 square vision panels with grooves RAL 7015

3 large square vision panels with grooves RAL 7021

Diamond vision panel RAL 7022

Diamond vision panel with grooves RAL 7016

10 square vision panels RAL 9005

5 square vision panels handle side RAL 9010

5 square vision panels RAL 9001

Large square vision panel RAL 8016

Long vision panel with vertical grooves RAL 6007

Long vision panel handle side RAL 7043

Long vision panel hinge side RAL 7042

2 rectangle vision panels RAL 9010

Rectangle vision panel handle side RAL 9002

Rectangle vision panel hinge side RAL 9001

Long and wide vision panel RAL 7022

4 wide vision panels RAL 9005

Vision panel split in 6 RAL 7021

Round vision panel RAL 7042

Round vision panel with grooves RAL 7032

Semicircle vision panel RAL 7043