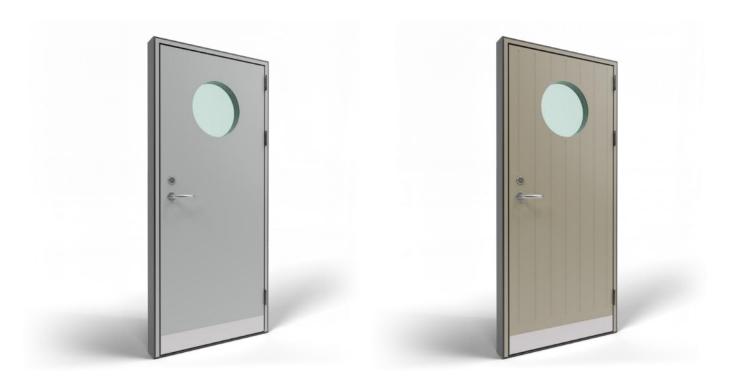

## Flush panel doors

Your door, your style, your way

We take pride in offering a wide range of customised options for our doors, ensuring that you can create a door that perfectly suits your taste

Within our range, you'll discover the versatility of grooves and vision panels in multiple options and colours.

Your door is not just a functional element; it's a reflection of your unique style and preferences. Our commitment to customization ensures that you get a door that not only meets your practical needs but also enhances the beauty and personality of your home.

Rectangle vision panel hinge side RAL 9001

Long and wide vision panel RAL 7022

4 wide vision panels RAL 9005

Vision panel split in 6 RAL 7021

Round vision panel RAL 7042

Round vision panel with grooves RAL 7032

Semicircle vision panel RAL 7043