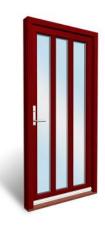

Ten panels

Six glass panes and two panels

Three glass panes

Ten glass panes

Six glass panes

Two glass panes

Single glass pane (SBD)

Single glass pane and single panel

Five panels

Six panels

Single glass pane and two panels

Three panels

Four glass panes and three panels

Four glass panes and single panel

Two glass panes and two panels