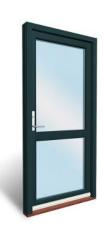

## Flush panel doors

Your door, your style, your way

We take pride in offering a wide range of customised options for our doors, ensuring that you can create a door that perfectly suits your taste

Within our range, you'll discover the versatility of grooves and vision panels in multiple options and colours.

Your door is not just a functional element; it's a reflection of your unique style and preferences. Our commitment to customization ensures that you get a door that not only meets your practical needs but also enhances the beauty and personality of your home.

Semicircle vision panel with 3 styled panels RAL 8016

Semicircle vision panel with 3 styled panels RAL 6007

Semicircle vision panel with 3 styled panels RAL 3011

2 trapezium vision panels RAL 8016

3 trapezium vision panels RAL 7035

Triangle vision panel

2 triangle vision panels RAL 7016

Blank panel RAL 9002

Vertical groves RAL 7035

Herring bone groves RAL 3011

45° groves RAL 7012

2 square vision panels with grooves RAL 7015

3 large square vision panels with grooves RAL 7021

Diamond vision panel RAL 7022

Diamond vision panel with grooves RAL 7016

10 square vision panels RAL 9005

5 square vision panels handle side RAL 9010

5 square vision panels RAL 9001

Large square vision panel RAL 8016

Long vision panel with vertical grooves RAL 6007

Long vision panel handle side RAL 7043

Long vision panel hinge side RAL 7042

2 rectangle vision panels RAL 9010

Rectangle vision panel handle side RAL 9002

Rectangle vision panel hinge side RAL 9001

Long and wide vision panel RAL 7022

4 wide vision panels RAL 9005

Vision panel split in 6 RAL 7021

Round vision panel RAL 7042

Round vision panel with grooves RAL 7032

Semicircle vision panel RAL 7043