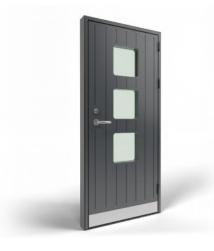

### Inward and outward opening doors

Framed entrance doors offer a world of customised possibilities. Whether you prefer single glass for a sleek look or divided into separate glass or aluminum panels for a unique design statement, we are prepared to help you create design you are looking for.

Ten panels

Six glass panes and two panels

Three glass panes

Ten glass panes

Six glass panes

Two glass panes

Single glass pane (SBD)

Single glass pane and single panel