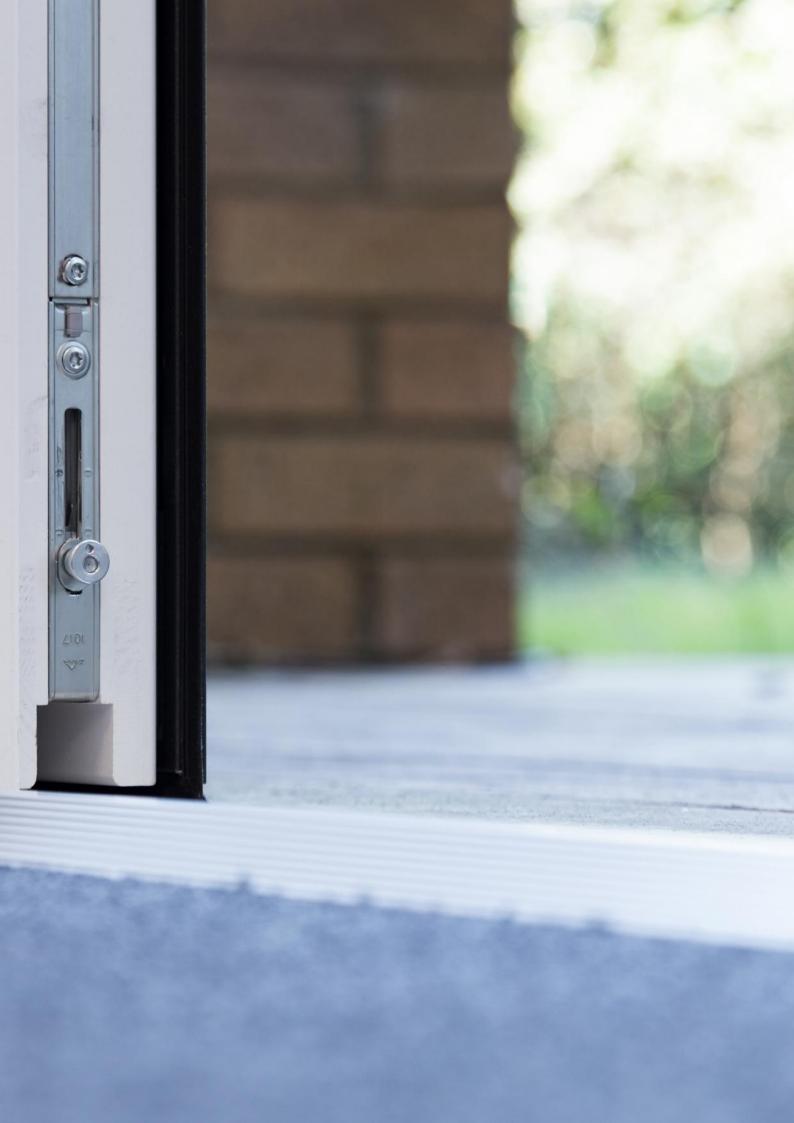

### Inline and push out

IC Sliding Doors, designed to provide a effortless operation. Our sliding doors are mounted on a low-profile threshold that can be seamlessly integrated into both internal and external floors. The double rollers ensure a smooth sliding action with minimal effort, while multiple locking points and a user-friendly pull-to-close system create a secure and airtight seal.

IC Sliding doors with low threshold (SBD)

Double IC Sliding doors with low threshold (SBD)

Double Futura + push out sliding doors