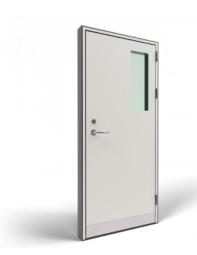

## Framed Doors

### Inward and outward opening doors

Framed entrance doors offer a world of customised possibilities. Whether you prefer single glass for a sleek look or divided into separate glass or aluminum panels for a unique design statement, we are prepared to help you create design you are looking for.

Ten panels

Six glass panes and two panels

Three glass panes

Ten glass panes

Six glass panes

Two glass panes

Single glass pane (SBD)

Single glass pane and single panel

Five panels

Six panels

Single glass pane and two panels

Three panels

Four glass panes and three panels

Four glass panes and single panel

Two glass panes and two panels