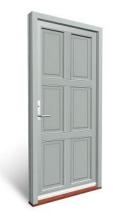

## Flush panel doors

Your door, your style, your way

We take pride in offering a wide range of customised options for our doors, ensuring that you can create a door that perfectly suits your taste

Within our range, you'll discover the versatility of grooves and vision panels in multiple options and colours.

Your door is not just a functional element; it's a reflection of your unique style and preferences. Our commitment to customization ensures that you get a door that not only meets your practical needs but also enhances the beauty and personality of your home.

Triangle vision panel

2 triangle vision panels RAL 7016

Blank panel RAL 9002

Vertical groves RAL 7035

Herring bone groves RAL 3011

45° groves RAL 7012

2 square vision panels with grooves RAL 7015

3 large square vision panels with grooves RAL 7021