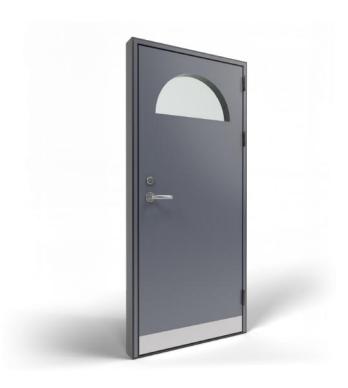

## Flush panel doors

Your door, your style, your way

We take pride in offering a wide range of customised options for our doors, ensuring that you can create a door that perfectly suits your taste

Within our range, you'll discover the versatility of grooves and vision panels in multiple options and colours.

Semicircle vision panel with 3 styled panels RAL 8016

Semicircle vision panel with 3 styled panels RAL 6007

Semicircle vision panel with 3 styled panels RAL 3011

2 trapezium vision panels RAL 8016

3 trapezium vision panels RAL 7035

Semicircle vision panel RAL 7043