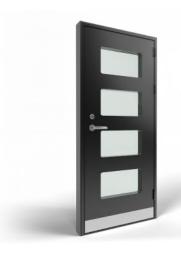

## Framed Doors

### Inward and outward opening doors

Framed entrance doors offer a world of customised possibilities. Whether you prefer single glass for a sleek look or divided into separate glass or aluminum panels for a unique design statement, we are prepared to help you create design you are looking for.

Ten panels

Six glass panes and two panels

Three glass panes

Ten glass panes

Six glass panes

Two glass panes

Single glass pane (SBD)

Single glass pane and single panel

Five panels

Six panels

Single glass pane and two panels

Three panels

Four glass panes and three panels

Four glass panes and single panel

Two glass panes and two panels