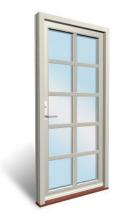

Ten panels

Six glass panes and two panels

Three glass panes

Ten glass panes

Six glass panes

Two glass panes

Single glass pane (SBD)

Single glass pane and single panel

Five panels

Six panels

Single glass pane and two panels

Three panels

Four glass panes and three panels

Four glass panes and single panel

Two glass panes and two panels