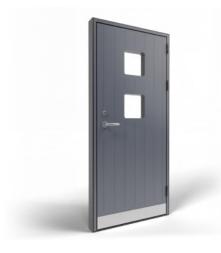

### Inward and outward opening doors

Framed entrance doors offer a world of customised possibilities. Whether you prefer single glass for a sleek look or divided into separate glass or aluminum panels for a unique design statement, we are prepared to help you create design you are looking for.

Five panels

Six panels

Single glass pane and two panels

Three panels

Four glass panes and three panels

Four glass panes and single panel

Two glass panes and two panels