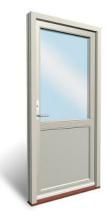

### Threshold

#### Hardwood or Fibre threshold

Ultimately, the choice between hard-wood and fiber thresholds comes down to your specific needs and preferences. If you prioritize the timeless elegance of solid wood and long-term durability, hardwood thresholds may be the perfect fit. On the other hand, if you're looking for a solution with a lower profile height and excellent energy performance along with a Secure by design certification, fiber thresholds could be the ideal solution for your door.

Whether you opt for hardwood or fiber thresholds, you can rest assured that both options provide a reliable foundation for your doors, ensuring they function optimally while maintaining a beautiful appearance.

Fibre threshold for Inward and outward opening doors (SBD)