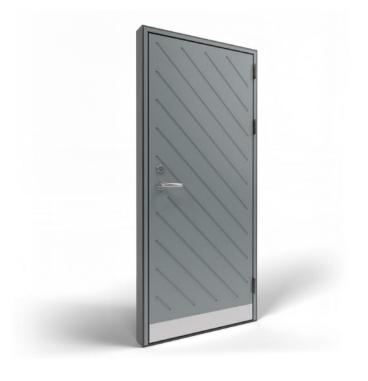

## Flush panel doors

Your door, your style, your way

We take pride in offering a wide range of customised options for our doors, ensuring that you can create a door that perfectly suits your taste

Within our range, you'll discover the versatility of grooves and vision panels in multiple options and colours.

Your door is not just a functional element; it's a reflection of your unique style and preferences. Our commitment to customization ensures that you get a door that not only meets your practical needs but also enhances the beauty and personality of your home.

Triangle vision panel

2 triangle vision panels RAL 7016

Blank panel RAL 9002

Vertical groves RAL 7035

Herring bone groves RAL 3011

45° groves RAL 7012

2 square vision panels with grooves RAL 7015

3 large square vision panels with grooves RAL 7021