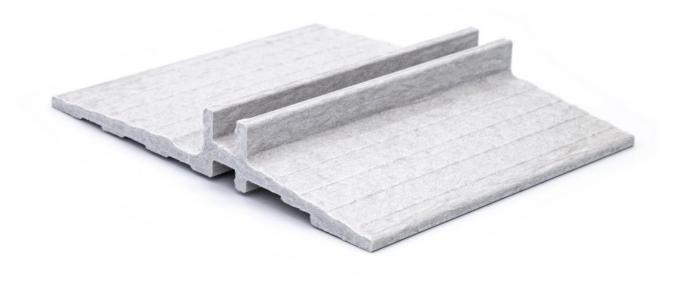

panels



Four glass panes and single panel



Two glass panes and two panels

### Threshold

#### Hardwood or Fibre threshold

Ultimately, the choice between hard-wood and fiber thresholds comes down to your specific needs and preferences. If you prioritize the timeless elegance of solid wood and long-term durability, hardwood thresholds may be the perfect fit. On the other hand, if you're looking for a solution with a lower profile height and excellent energy performance along with a Secure by design certification, fiber thresholds could be the ideal solution for your door.

Whether you opt for hardwood or fiber thresholds, you can rest assured that both options provide a reliable foundation for your doors, ensuring they function optimally while maintaining a beautiful appearance.







Fibre threshold for Inward and outward opening doors (SBD)







## Sliding doors

### Inline and push out

IC Sliding Doors, designed to provide a effortless operation. Our sliding doors are mounted on a low-profile threshold that can be seamlessly integrated into both internal and external floors. The double rollers ensure a smooth sliding action with minimal effort, while multiple locking points and a user-friendly pull-to-close system create a secure and airtight seal.









IC Sliding doors with low threshold (SBD)

Double IC Sliding doors with low threshold (SBD)







Double Futura + push out sliding doors



# Secure by design

### Inward and outward opening doors

When it comes to ensuring the security of your home, the secure by design plays a crucial role. If your priorit