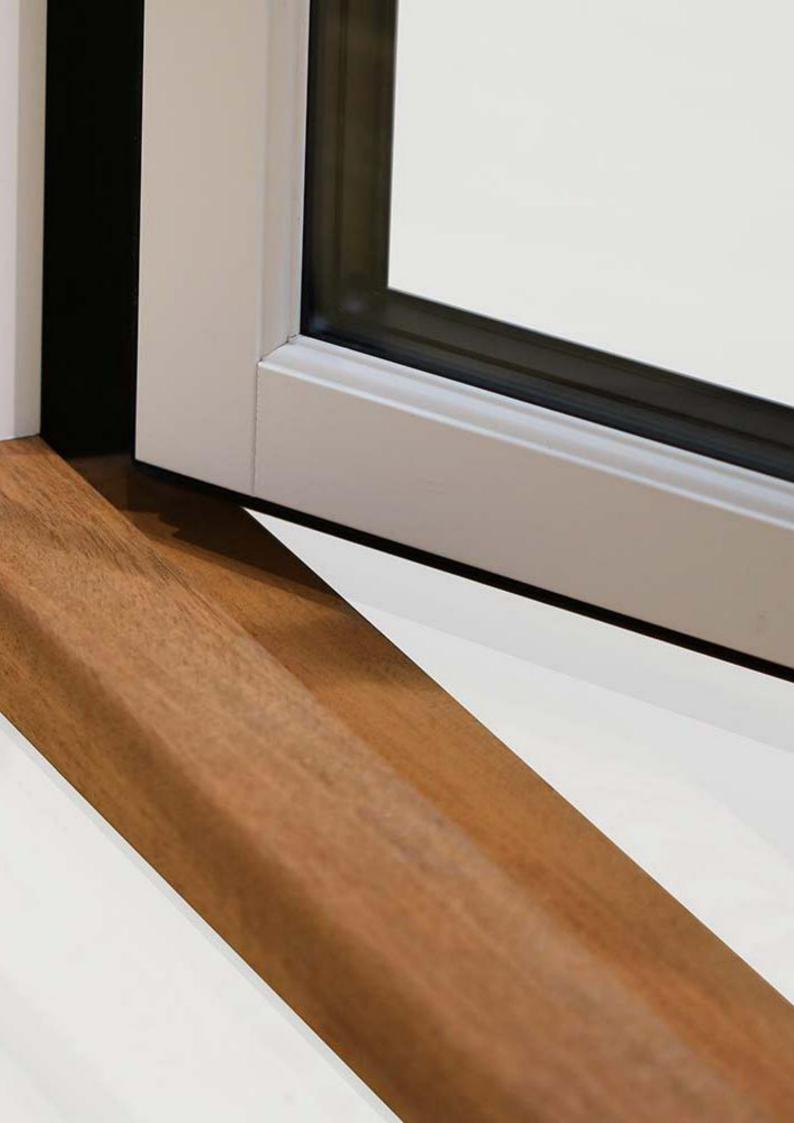

### Threshold

#### Hardwood or Fibre threshold

Ultimately, the choice between hard-wood and fiber thresholds comes down to your specific needs and preferences. If you prioritize the timeless elegance of solid wood and long-term durability, hardwood thresholds may be the perfect fit. On the other hand, if you're looking for a solution with a lower profile height and excellent energy performance along with a Secure by design certification, fiber thresholds could be the ideal solution for your door.

Fibre threshold for Inward and outward opening doors (SBD)