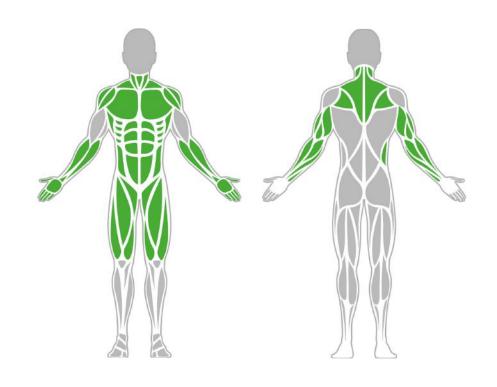

## **Muscle Groups Focus**

#### Dip Bar

Push-ups are perhaps the simplest of the movements, yet they are a highly effective form of bodyweight training. Pushing is a great way to work and develop a wide range of muscle groups, and this dip bar is a great exercise tool. Thanks to its open design, everyone can find the optimal grip width for their body.