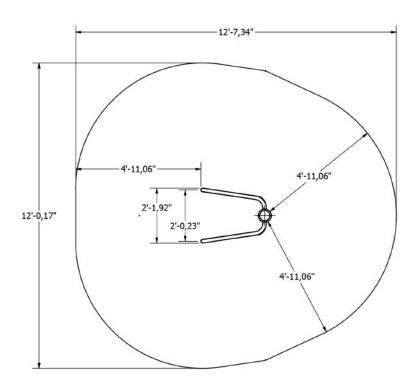

### Plan View

### **Technical specification**

Safety surfice area Around 4.92 ft radius Net weight 41.89 lbs Material S235 Critic fall height 54.13" Color options For more color options, discuss with your sales representative.