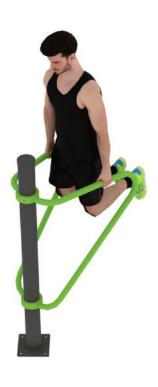

#### Dip Bar

Push-ups are perhaps the simplest of the movements, yet they are a highly effective form of bodyweight training. Pushing is a great way to work and develop a wide range of muscle groups, and this dip bar is a great exercise tool. Thanks to its open design, everyone can find the optimal grip width for their body.