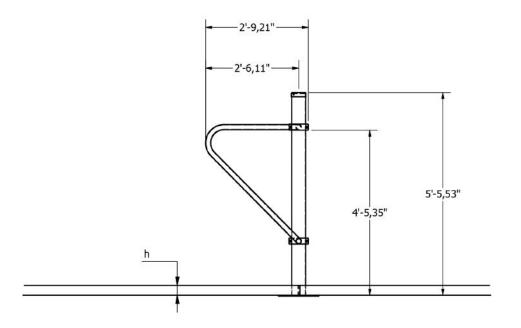

### **Side View**

45-75 min.

20-30 min.

7.06 ft<sup>3</sup>

7,06 ft<sup>3</sup>

### **Technical specification**

Safety surfice area Around 4.92 ft radius Net weight 41.89 lbs Material S235 Critic fall height 54.13" Color options For more color options, discuss with your sales representative.