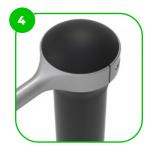

#### Dip Bar

Push-ups are perhaps the simplest of the movements, yet they are a highly effective form of bodyweight training. Pushing is a great way to work and develop a wide range of muscle groups, and this dip bar is a great exercise tool. Thanks to its open design, everyone can find the optimal grip width for their body.