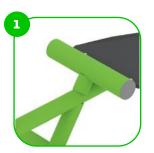

The clamp system allows for easy assembly and extreme stability.

The connecting ments are fastened with vandal-proof stainless steel screws and nuts.

The ends of the bars and posts are sealed with injection-moulded plastic caps.