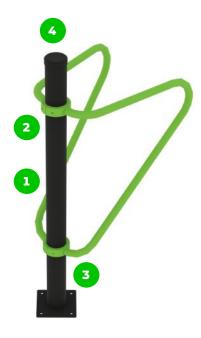

#### Dip Bar

Push-ups are perhaps the simplest of the movements, yet they are a highly effective form of bodyweight training. Pushing is a great way to work and develop a wide range of muscle groups, and this dip bar is a great exercise tool. Thanks to its open design, everyone can find the optimal grip width for their body.