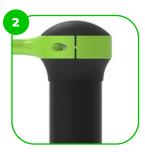

The clamp system allows for easy assembly and extreme stability.

The connecting ments are fastened with vandal-proof stainless steel screws and nuts.

The ends of the bars and posts are sealed with injection-moulded plastic caps.