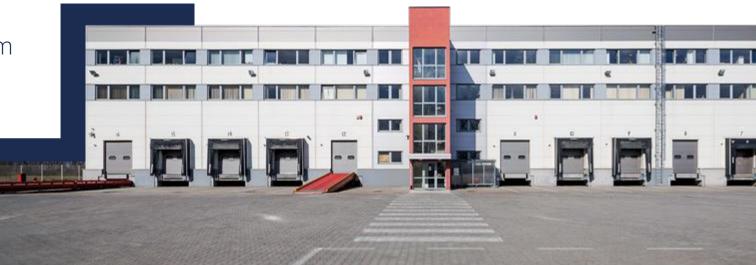

- Ideal layout, ensuring optimal navigation space for trucks
- Clear storage height: 10.3 10.7 m
- Floor load capacity: 5 t/sq m
- Building grid: 27 (20) x 12 m
- Light intensity in the halls: 200 lux
- Built-in dock gates with levellers
- Partitionable warehouse area
- Heating, with hot air
- technology: min. +16 °C
- Skylights
- Freight lift / passenger lift as required (max. load capacity: 1 t)

Minimum warehouse area for rent:

Minimum office area for rent:

160 sq m

1 200 sq m

The design allows for the installation of cooled or temperature-controlled units. The park's truck parking lot and wellplanned traffic system ensure effective warehouse logistics.