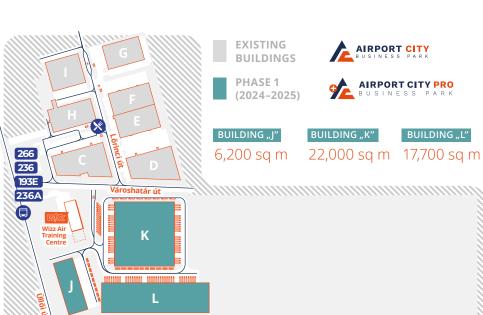

## SPACE FOR DEVELOPMENT

Airport City Business Park is one of the largest modern business parks located in close proximity to Budapest Liszt Ferenc International Airport. Covering an area of 12 hectares, the site comprises 7 buildings totalling 53,000 sq m of warehouse and office space, with an additional 150,000 sq m of development potential.

53,000 sq m

total leasable

area

150,000 sq m development

potential

3 buildings under development

7

existing