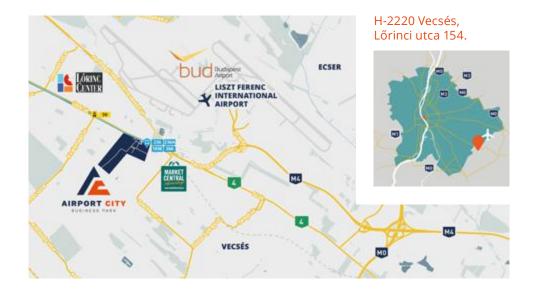

Airport City Business Park is situated on the outskirts of Budapest. Located near the junction of the road to the airport and Üllői út, it is a 5-minute ride from both terminals of the Budapest Liszt Ferenc International Airport, with direct access to the M0 ringroad and the M4 motorway.

## **ADDRESS**

H-2220 Vecsés, Lőrinci utca 154.

##