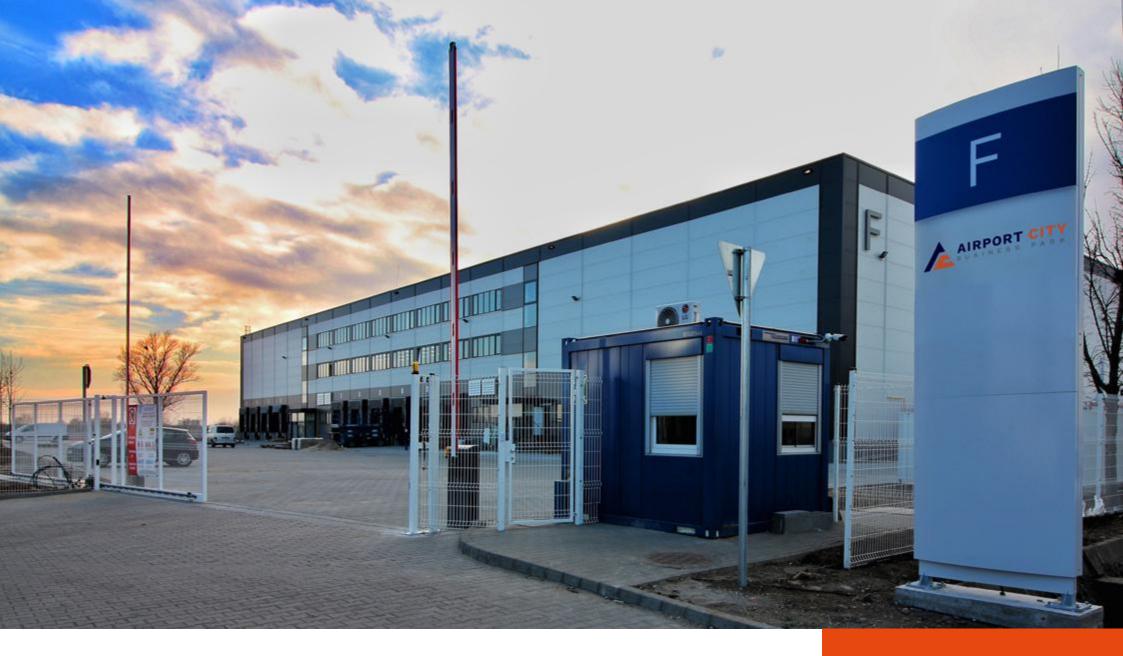

## SPACE FOR DEVELOPMENT

Airport City Business Park is one of the largest modern business parks located in close proximity to Budapest Liszt Ferenc International Airport. Covering an area of 12 hectares, the site comprises 7 buildings totalling 53,000 sq m of warehouse and office space, with an additional 150,000 sq m of development potential.

Due to flexible solutions and technological innovations, the warehouse halls at Airport City Business Park - from small units to tens of thousands of square metres – meet all warehousing needs. Customized office and social areas are available on demand. Parking spaces are available for rent in the ground-level car park adjacent to the building.