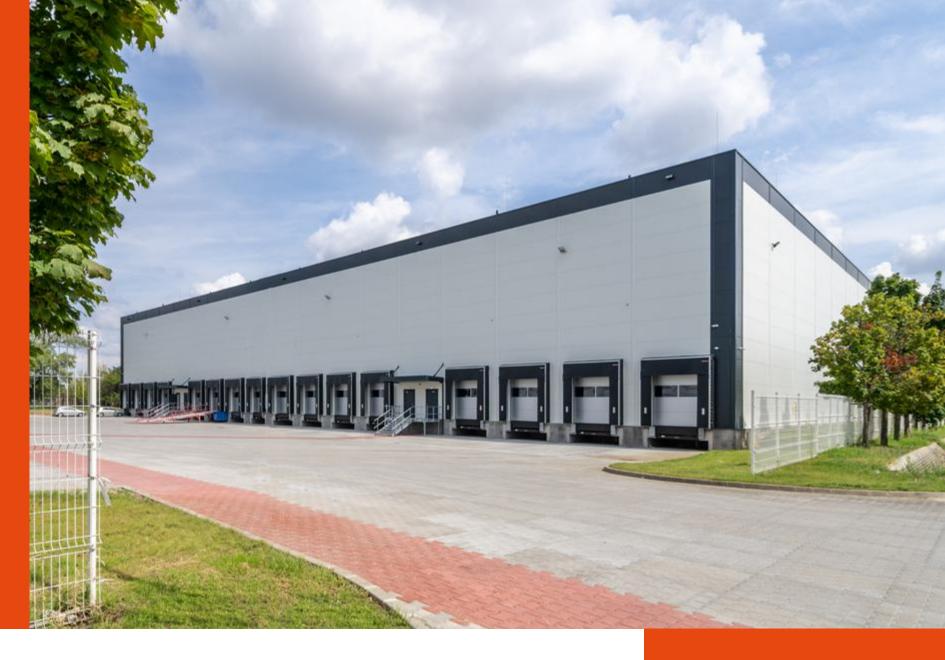

Due to flexible solutions and technological innovations, the warehouse halls at Airport City Business Park - from small units to tens of thousands of square metres – meet all warehousing needs. Customized office and social areas are available on demand. Parking spaces are available for rent in the ground-level car park adjacent to the building.

- Ideal layout, ensuring optimal navigation space for trucks
- Clear storage height: 10.3 10.7 m
- Floor load capacity: 5 t/sq m
- Building grid: 27 (20) x 12 m
- Light intensity in the halls: 200 lux
- Built-in dock gates with levellers
- Partitionable warehouse area
- Heating, with hot air
- technology: min. +16 °C
- Skylights
- Freight lift / passenger lift as required (max. load capacity: 1 t)