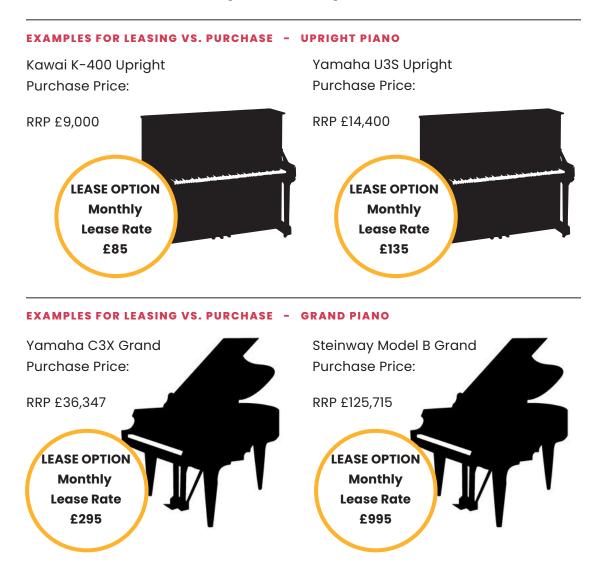

# leasing vs. purchase

Our piano leasing service provides an alternative option to finding large capital expenditure to acquire a new piano. Leasing offers a fixed longterm annual cost over a desired term as opposed to the need for capital expenditures to acquire pianos.

Our piano leasing service is designed to fit within operational budgets and can also include tuning and servicing costs if desired.

Note: The rates above are indicative examples and based on a minimum length lease term. All rates shown are subject to VAT. Whilst we provide these as a guide, individual institutions always benefit from free consultancy and advice to find the best solution.