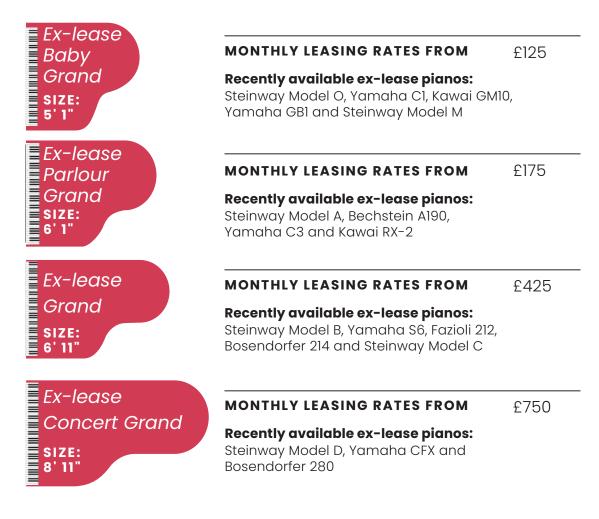

## leasing rates - ex-lease pianos

Due to our ongoing and extensive renewal programme of pianos at our client schools and venues, Musiq always holds a large stock of ex-lease pianos immediately available for re-lease. All pianos are fully maintained, serviced, and, where necessary, rebuilt to the very highest of standards. These pianos can also form a part or the whole of your solution.