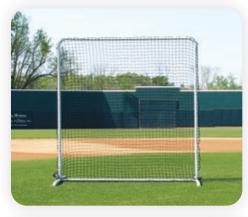

| PP67   | . Standard Pitcher Protector     |
|--------|----------------------------------|
| PP67PD | . Pitcher Protector with Padding |
| PP67N  | .Pillow Case Net                 |
| 67C    | . Carrying Case                  |