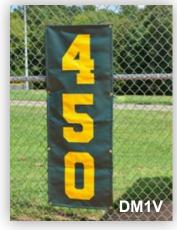

# **OUTFIELD DISTANCE MARKERS**

- DM1, DM1M: 48" W x 24" H w/18" Tall Letters
- DM1V, DM1MV: 24" W x 60" H w/15" Tall Letters
- · Mounts with brass grommets
- DMSO & DMSOM: custom distance markers with our graphics or your supplied art

DM1 ....... Horizontal Vinyl Distance Marker DM1V...... Vertical Vinyl Distance Marker DM1M..... Horizontal Mesh Distance Marker DM1MV.... Vertical Mesh Distance Marker DMSO..... Custom Vinyl Distance Marker DMSOM... Custom Mesh Distance Marker FPBSO .... Custom Foul Pole Banner