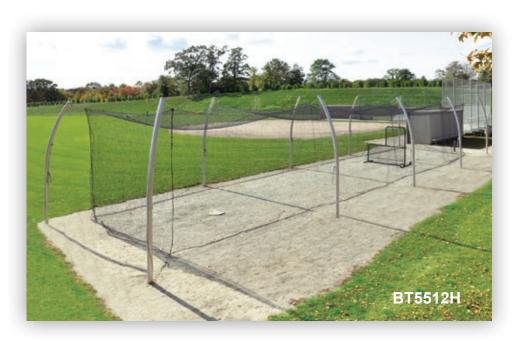

# VARSITY BATTING CAGE

Clean, curved tube design with less structure for ball to ricochet off. 4" O.D. aluminum tubing for ease of removal and storage. Individual hoist lines simplify net removal and installation. Includes sleeves. Accommodates 12' and 14' wide nets (sold seperately).

#### **BATTING CAGE FRAMES AND NETS**

| BT5512H  | Batting Cage (55' L x 12' H) | Frame Only | 350 lbs |
|----------|------------------------------|------------|---------|
| BN121455 | Netting for BT5512H          | Netting    | 90 lbs  |
|          | g                            |            |         |
| BT7012H  | Batting Cage (70' Lx12' H)   | Frame Only | 400 lbs |
| BN121470 | Netting for BT7012H          | Netting    | 125 lbs |