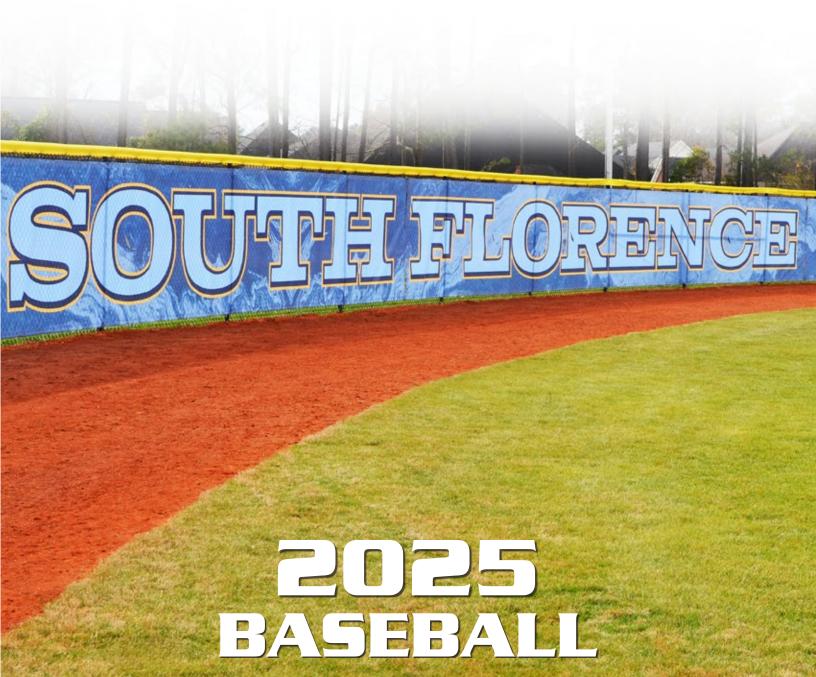

# **Graphic Shield**

MSDP ...... Wind Screen (Digitally Printed)

- · UV resistant colors in unlimited combinations
- · Double reinforced hem on all sides
- Grommets every 18" on all sides

#### DIGITAL GRAPHICS

- Vibrant, durable digitally printed vinyl
- Unlimited color combinations
- UV resistant
- · Call for details
- Visit <u>www.fisherathletic.com</u> for more examples of digitally printed padding

We have the ability to digitally print rich, vibrant graphics on your backstop and wall pads. When you digitally print your padding, you can add as much detail as you want, as large as you want.

- Printed on durable 18 oz. vinyl available in 15 colors
- Great way to add a corporate sponsorship to you school's padding
- Apply your graphics, logos, sponsors and player or team logos.