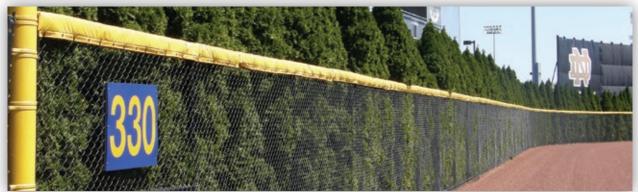

# Fence Top Protection

- · Eliminates injury from chain link fence tops
- Improves the look of your ballpark. Add our wind screen for a true professional look
- Yellow, corrugated plastic tubing is pre-slit for easy installation

# **OUTFIELD DISTANCE MARKERS**

- DM1, DM1M: 48" W x 24" H w/18" Tall Letters
- DM1V, DM1MV: 24" W x 60" H w/15" Tall Letters
- · Mounts with brass grommets
- DMSO & DMSOM: custom distance markers with our graphics or your supplied art