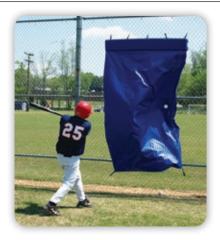

- 18 oz. royal blue vinyl
- Large brass grommets
- · Mounts to chain link fence

**PBS6072**...60" x 72" **PBSSO**.....Spec. Size