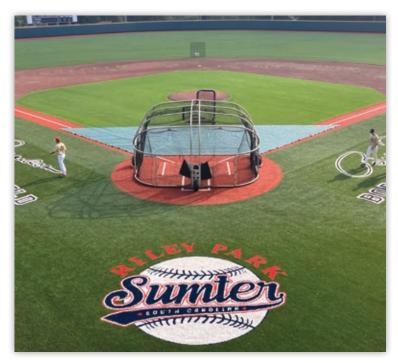

# **DIAMOND** ON-DECK CIRCLE

# Expand your brand and Acquire more sponsors

Our Diamond On-Deck Circles are the most vibrant and durable on the market. We offer full customization with digitally printed graphics, giving you full control of the look and feel of your brand, increase exposure to gain more sponsors and drive revenue. It's constructed of polyvinyl and visco elastic (memory foam) to endure extensive use and harsh weather conditions. Contact our dealers or Fisher Athletic today and get your own custom On-deck Circle(s).