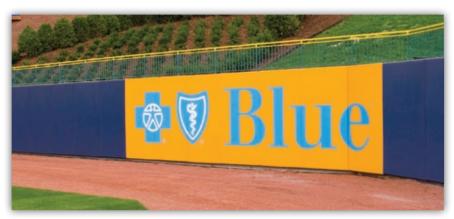

#### DIGITAL GRAPHICS

- Vibrant, durable digitally printed vinyl
- Unlimited color combinations
- UV resistant
- · Call for details
- Visit <u>www.fisherathletic.com</u> for more examples of digitally printed padding

We have the ability to digitally print rich, vibrant graphics on your backstop and wall pads. When you digitally print your padding, you can add as much detail as you want, as large as you want.

- Printed on durable 18 oz. vinyl available in 15 colors
- Great way to add a corporate sponsorship to you school's padding
- Apply your graphics, logos, sponsors and player or team logos.