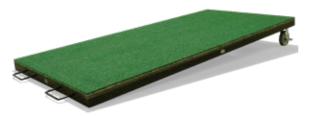

- Prevents unnecessary wear and tear on your field
- · Carrying handles for easy roll away

- Steel powder coated frame with locking wheels
   Covered with prility registers artificial truff.
- · Covered with spike-resistant artificial turf

70006...... Batting Practice Platform Mound ....... 8' L x 4' W x 10" tall at top of slant ....... 150 lbs