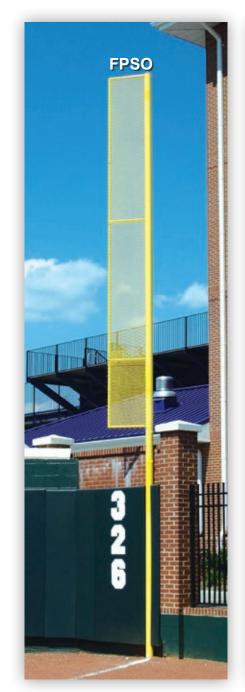

## **APPLICATIONS**

Not limited to baseball ONLY. Please call for more options & info.

FP20.......Varsity Foul Poles (pair)
FP10......Little League Foul Poles (pair)
FPSO......Special Order Foul Poles (pair)
FP20GS....Ground Sleeve (each)(optional)

#### FP20

- 3" Sc. 40 pipe, 3.5" O.D.
- 0.216" wall thickness
- 8' x 24" metal mesh
- 21' long (17' above ground)
- ½" #9 flattened expanded metal visibility screens (0.120" thick)