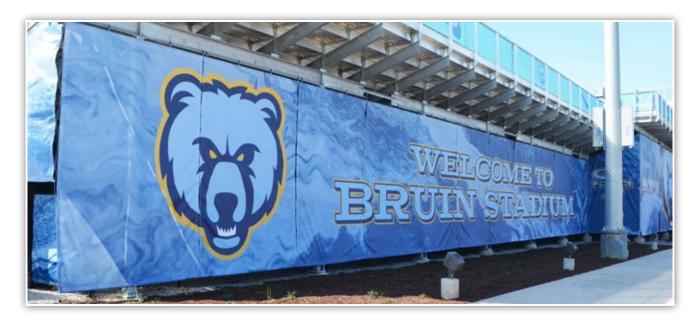

#### DIGITAL GRAPHICS

- Vibrant, durable digitally printed vinyl
- Unlimited color combinations
- UV resistant
- · Call for details
- Visit <u>www.fisherathletic.com</u> for more examples of digitally printed padding

We have the ability to digitally print rich, vibrant graphics on your backstop and wall pads. When you digitally print your padding, you can add as much detail as you want, as large as you want.

- Printed on durable 18 oz. vinyl available in 15 colors
- Great way to add a corporate sponsorship to you school's padding
- Apply your graphics, logos, sponsors and player or team logos.