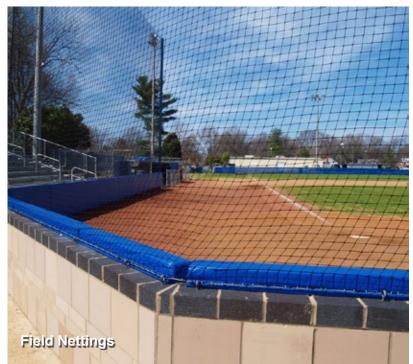

# CHAIN LINK FENCE TOP PAD

- This specialty pad is 13" wide x 10, 12 or 14 feet long with grommets every 6"
- 1" closed cell, high density foam padding
- 18 oz. vinyl in 15 color choices

TRPG10......10' Top Pad
TRPG12......12' Top Pad
TRPG14......14' Top Pad
TRPGSO......Custom Size Pad

# RAIL PADDING

- 18 oz. vinyl 15 colors
- Fits 2" to 3" diameter rail
- · Available in 4' to 10' sections
- 1" closed cell foam

RPG184......48" Grommeted
RPG186.....72" Grommeted
RPG188.....96" Grommeted
RPG1810.....120" Grommeted
RPGSO .....Special Size