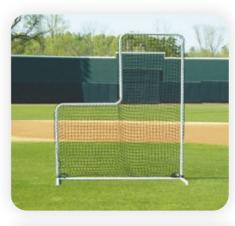

#### **INFIELD PROTECTOR**

- Size: 6' wide x 7' tall
- Heavy Duty Swedged steel tubing
- Frame held together with snap pins at connecting joints
- Pillow case net UV treated
- Ships Ground

| IP67   | Standard Infield Protector     |
|--------|--------------------------------|
| IP67PD | Infield Protector with Padding |
| 67N    | Pillow Case Net                |
| 67C    | Carrying Case                  |