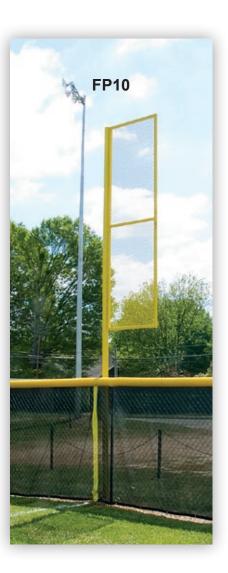

## **APPLICATIONS**

Not limited to baseball ONLY. Please call for more options & info.

FP20.......Varsity Foul Poles (pair)
FP10......Little League Foul Poles (pair)
FPSO......Special Order Foul Poles (pair)
FP20GS....Ground Sleeve (each)(optional)

#### FP10

- 2" Sc. 40 pipe, 2.375" O.D.
- 0.154" wall thickness
- 4' x 16" metal mesh
- 10 ½' long (8 ½' above ground)
- ½" #9 flattened expanded metal visibility screens (0.120" thick)
- Works for up to a 4' high fence