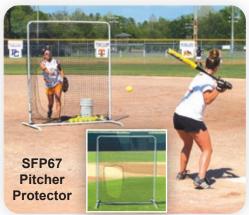

#### **SLOW/FAST PITCH PITCHER PROTECTOR**

- Size: 6' wide x 7' tall
- Heavy Duty Swedged steel tubing
- Frame held together with snap pins at connecting joints
- Pillow case net with a hip level cutout for softball release
- Ships Ground

| SFP67   | . Slow / Fast Pitch Protector |
|---------|-------------------------------|
| SFP67PD | . Protector with Padding      |
| SFP67N  | . Pillow Case Net w/pocket    |
| 67C     | . Carrying Case               |