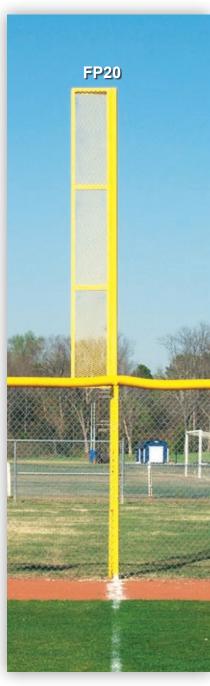

## **APPLICATIONS**

Not limited to baseball ONLY. Please call for more options & info.

FP20.......Varsity Foul Poles (pair)
FP10......Little League Foul Poles (pair)
FPSO......Special Order Foul Poles (pair)
FP20GS....Ground Sleeve (each)(optional)

#### FP20

- 3" Sc. 40 pipe, 3.5" O.D.
- 0.216" wall thickness
- 8' x 24" metal mesh
- 21' long (17' above ground)
- ½" #9 flattened expanded metal visibility screens (0.120" thick)