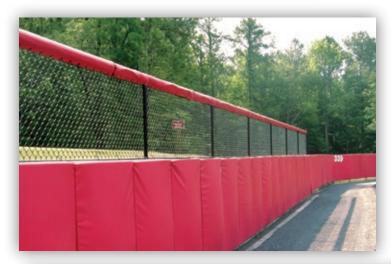

# CHAIN LINK FENCE TOP PAD

- This specialty pad is 13" wide x 10, 12 or 14 feet long with grommets every 6"
- 1" closed cell, high density foam padding
- 18 oz. vinyl in 15 color choices

TRPG10......10' Top Pad
TRPG12......12' Top Pad
TRPG14......14' Top Pad
TRPGSO......Custom Size Pad

# RAIL PADDING

- 18 oz. vinyl 15 colors
- Fits 2" to 3" diameter rail
- · Available in 4' to 10' sections
- 1" closed cell foam

RPG184......48" Grommeted
RPG186.....72" Grommeted
RPG188.....96" Grommeted
RPG1810.....120" Grommeted
RPGSO .....Special Size