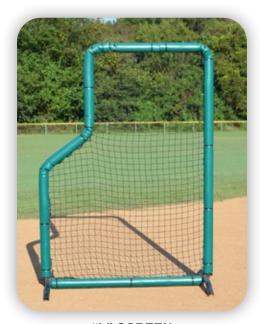

#### PROFESSIONAL SERIES PROTECTIVE SCREENS

Fisher's Pro Series screens are made with the heaviest gang steel and nets in the industry. 10 year warranty on the frames and 2 year warranty on the nets.

**INFIELD PROTECTOR** 

#### IP88W

8' x 8' Infield Protector with Wheels

"L" SCREEN