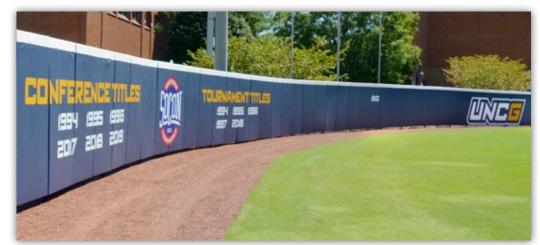

#### DIGITAL GRAPHICS

- Vibrant, durable digitally printed vinyl
- Unlimited color combinations
- UV resistant
- · Call for details
- Visit <u>www.fisherathletic.com</u> for more examples of digitally printed padding

We have the ability to digitally print rich, vibrant graphics on your backstop and wall pads. When you digitally print your padding, you can add as much detail as you want, as large as you want.

- Printed on durable 18 oz. vinyl available in 15 colors
- Great way to add a corporate sponsorship to you school's padding
- Apply your graphics, logos, sponsors and player or team logos.