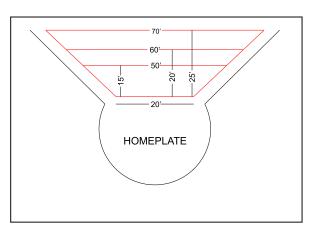

### TITAN TURF PROTECTOR

- Protects your turf during batting practice
- Manufactured with 12 oz., spike-proof Titan Mesh
- · Grommets every 36"
- 7 colors available: grey, beige, black, red, royal, forest green and maroon.

**TPT201550**......Titan Turf Prot (20'W x 15'D x 50' L) **TPT202060**......Titan Turf Prot (20'W x 20'D x 60' L) **TPT202570**......Titan Turf Prot (20'W x 25'D x 70' L)

**Titan Turf Protectors** 