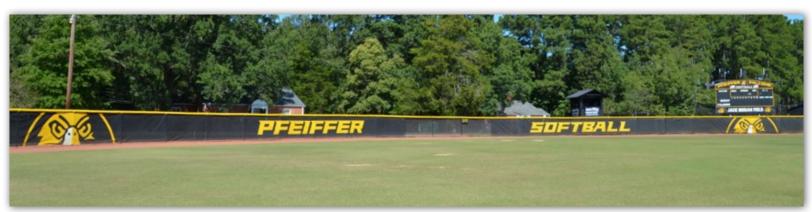

# Titan Mesh Wind Screen

- Available in 7 colors / UV resistant
- 85% to 90% shade density (\*depending on color)
- · Darker colors reduce visibility
- Grommets every 18" on all sides
- 40 oz. reinforced hem on all four sides (heaviest in industry)
- Manufactured to your size specifications
- Custom graphics available
- 12 oz. mesh with 18 x 14 mesh count per inch

# **Deluxe Mesh Wind Screen**

- Available in 10 colors / grommets every 18"
- 75% to 80% shade density (\*depending on color)
- 40 oz. reinforced hem on all four sides (heaviest in industry)
- Manufactured to your size specifications
- Custom graphics available / UV resistant
- See www.fisherathletic.com for specifications
- 8 oz. mesh with 9 x 12 mesh count per inch