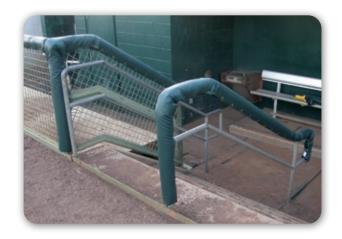

# CHAIN LINK FENCE TOP PAD

- This specialty pad is 13" wide x 10, 12 or 14 feet long with grommets every 6"
- 1" closed cell, high density foam padding
- 18 oz. vinyl in 15 color choices

TRPG10......10' Top Pad
TRPG12......12' Top Pad
TRPG14......14' Top Pad
TRPGSO......Custom Size Pad

# RAIL PADDING

- 18 oz. vinyl 15 colors
- Fits 2" to 3" diameter rail
- · Available in 4' to 10' sections
- 1" closed cell foam

RPG184......48" Grommeted
RPG186.....72" Grommeted
RPG188.....96" Grommeted
RPG1810.....120" Grommeted
RPGSO .....Special Size