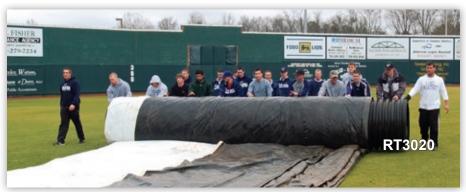

# FIELD COVER ACCESSORIES

| Material             | Color     | Model # | Description           |
|----------------------|-----------|---------|-----------------------|
| Polyethylene Plastic | Black     | RT1520  | 15" x 20' Roll Tube   |
| Polyethylene Plastic | Black     | RT3020  | 30" x 20' Roll Tube   |
| 18 oz.               | 15 colors | RTC20   | 36" x 36" x 20' L     |
| 18 oz.               | Black     | BCB48   | Sand Bag (each)       |
| 2" Webbing           | Gold      | GSR     | Handle only (dozen)   |
| Steel & Webbing      | Gold      | GSH     | Stake & Handle (each) |