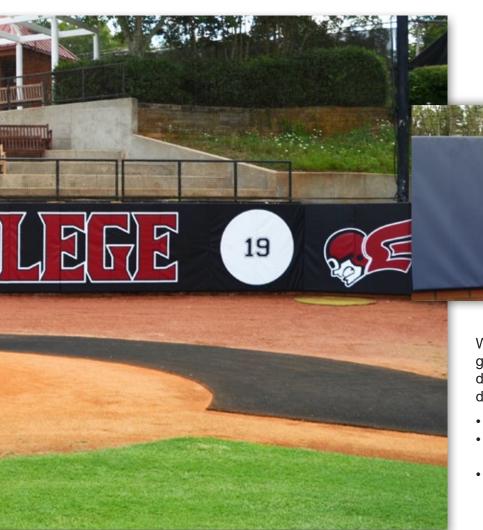

#### DIGITAL GRAPHICS

- Vibrant, durable digitally printed vinyl
- Unlimited color combinations
- UV resistant
- · Call for details
- Visit <u>www.fisherathletic.com</u> for more examples of digitally printed padding

We have the ability to digitally print rich, vibrant graphics on your backstop and wall pads. When you digitally print your padding, you can add as much detail as you want, as large as you want.

- Printed on durable 18 oz. vinyl available in 15 colors
- Great way to add a corporate sponsorship to you school's padding
- Apply your graphics, logos, sponsors and player or team logos.

BACKSTOP PADDING

We have the ability to digitally print rich, vibrant graphics on your backstop padding. When you digitally print your padding, you can add as much detail as you want, as large as you want.

- Printed on durable 18 oz. vinyl
- Great way to add a corporate sponsorship to you school's padding
- Apply your graphics as printed pads or add adhesive print to existing padding