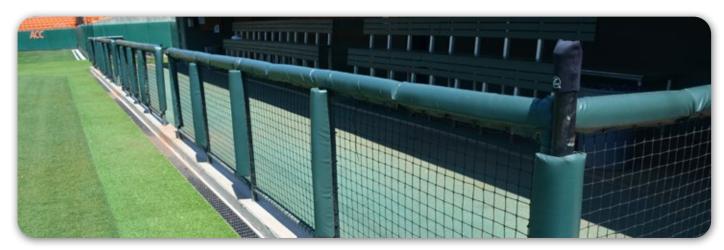

# CHAIN LINK FENCE TOP PAD

- This specialty pad is 13" wide x 10, 12 or 14 feet long with grommets every 6"
- 1" closed cell, high density foam padding
- 18 oz. vinyl in 15 color choices

TRPG10......10' Top Pad
TRPG12......12' Top Pad
TRPG14......14' Top Pad
TRPGSO......Custom Size Pad

# RAIL PADDING

- 18 oz. vinyl 15 colors
- Fits 2" to 3" diameter rail
- · Available in 4' to 10' sections
- 1" closed cell foam

RPG184......48" Grommeted
RPG186.....72" Grommeted
RPG188.....96" Grommeted
RPG1810.....120" Grommeted
RPGSO .....Special Size