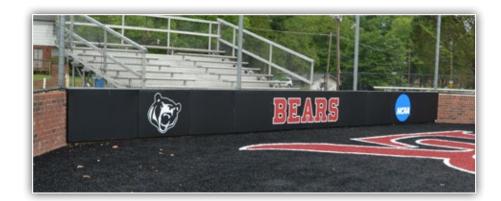

## CUSTOM STADIUM PADDING

- 18 oz. coated vinyl, 15 colors
- 2 styles: WPS wood backed and EWM non-wood backed
- · Vent holes in bottoms
- Standard heights from 4' to 8'
- Standard widths from 2' to 4'
- Available with custom graphics
- Custom sizing available
- Home run stripe available in 15 colors

#### **EXTERIOR WALL PADDING**

Custom Made for Your:

Outfield Walls
 Backstops

#### DIGITAL GRAPHICS

- Vibrant, durable digitally printed vinyl
- Unlimited color combinations
- UV resistant
- · Call for details
- Visit <u>www.fisherathletic.com</u> for more examples of digitally printed padding

We have the ability to digitally print rich, vibrant graphics on your backstop and wall pads. When you digitally print your padding, you can add as much detail as you want, as large as you want.

- Printed on durable 18 oz. vinyl available in 15 colors
- Great way to add a corporate sponsorship to you school's padding
- Apply your graphics, logos, sponsors and player or team logos.