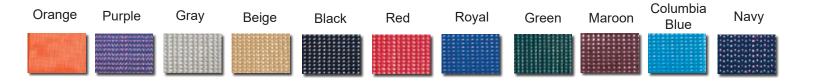

# Titan Mesh Wind Screen

- Available in 7 colors / UV resistant
- 85% to 90% shade density (\*depending on color)
- · Darker colors reduce visibility
- Grommets every 18" on all sides
- 40 oz. reinforced hem on all four sides (heaviest in industry)
- Manufactured to your size specifications
- Custom graphics available
- 12 oz. mesh with 18 x 14 mesh count per inch

# **Deluxe Mesh Wind Screen**

- Available in 10 colors / grommets every 18"
- 75% to 80% shade density (\*depending on color)
- 40 oz. reinforced hem on all four sides (heaviest in industry)
- Manufactured to your size specifications
- Custom graphics available / UV resistant
- See www.fisherathletic.com for specifications
- 8 oz. mesh with 9 x 12 mesh count per inch