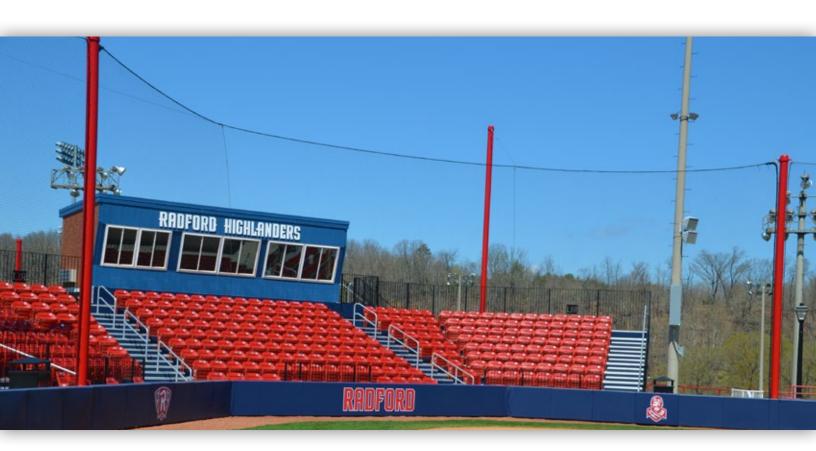

# Titan Mesh Wind Screen

- Available in 7 colors / UV resistant
- 85% to 90% shade density (\*depending on color)
- · Darker colors reduce visibility
- Grommets every 18" on all sides
- 40 oz. reinforced hem on all four sides (heaviest in industry)
- Manufactured to your size specifications
- Custom graphics available
- 12 oz. mesh with 18 x 14 mesh count per inch

# **Deluxe Mesh Wind Screen**

- Available in 10 colors / grommets every 18"
- 75% to 80% shade density (\*depending on color)
- 40 oz. reinforced hem on all four sides (heaviest in industry)
- Manufactured to your size specifications
- Custom graphics available / UV resistant
- See www.fisherathletic.com for specifications
- 8 oz. mesh with 9 x 12 mesh count per inch

# **Graphic Shield**

MSDP ...... Wind Screen (Digitally Printed)

- · UV resistant colors in unlimited combinations
- · Double reinforced hem on all sides
- Grommets every 18" on all sides