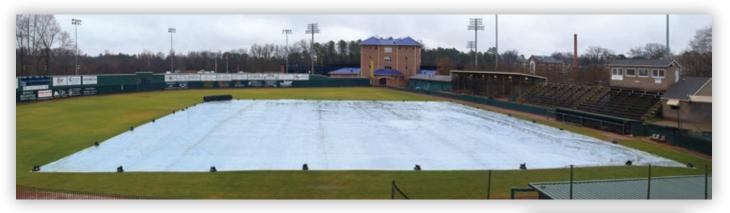

# FIELD COVERS

Protect your field from inclement weather and be ready to play within minutes

- Handles on all 4 sides of the cover
- 6.5 oz. woven polyethylene (white/black reversible)

| Material     | Color         | Model # | Description               | Size        |
|--------------|---------------|---------|---------------------------|-------------|
| Polyethylene | White & Black | FC90    | Little League Field Cover | 90' x 90'   |
| (woven)      | White & Black | FC100   | Little League Field Cover | 100' x 100' |
|              | White & Black | FC120   | Softball Field Cover      | 120' x 120' |
|              | White & Black | FC160   | Baseball Field Cover      | 160' x 160' |
|              | White & Black | FC170   | Baseball Field Cover      | 170' x 170' |
|              | White & Black | FCSO    | Special Order Cover       |             |