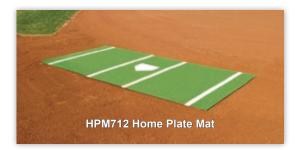

- Size: 6' wide x 12' long (Baseball)
- Size: 7' wide x 12' long (Softball)
- · Top quality artificial, spike proof turf
- · Movable home plate allows space for catcher
- 5mm foam backing
- · Ships Ground

**HPM612**....Baseball Home Plate Mat **HPM712**....Softball Home Plate Mat