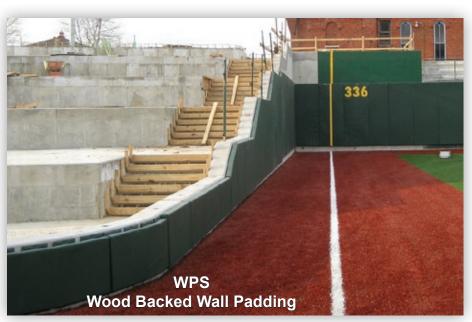

## CUSTOM STADIUM PADDING

- 18 oz. coated vinyl, 15 colors
- 2 styles: WPS wood backed and EWM non-wood backed
- · Vent holes in bottoms
- Standard heights from 4' to 8'
- Standard widths from 2' to 4'
- Available with custom graphics
- Custom sizing available
- Home run stripe available in 15 colors

#### Backings

- "XP" Series 3/4" sealed plywood
- "CW" Series 5/8" composite wood
- "SB" Series 7/16" smart board
- "CP" Series 7/16" coroplast