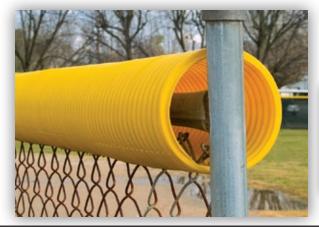

# Fence Top Protection

- · Eliminates injury from chain link fence tops
- Improves the look of your ballpark. Add our wind screen for a true professional look
- Yellow, corrugated plastic tubing is pre-slit for easy installation