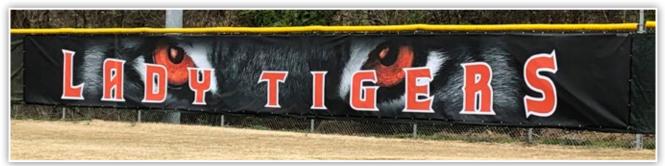

#### DIGITAL GRAPHICS

- Vibrant, durable digitally printed vinyl
- Unlimited color combinations
- UV resistant
- · Call for details
- Visit <u>www.fisherathletic.com</u> for more examples of digitally printed padding

We have the ability to digitally print rich, vibrant graphics on your backstop and wall pads. When you digitally print your padding, you can add as much detail as you want, as large as you want.

- Printed on durable 18 oz. vinyl available in 15 colors
- Great way to add a corporate sponsorship to you school's padding
- Apply your graphics, logos, sponsors and player or team logos.