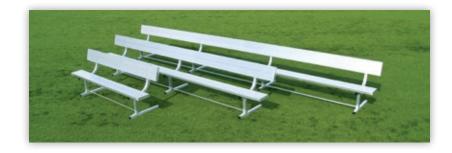

# TEAM BENCHES

- All aluminum construction
- 10" wide non-skid planks
- Optional powder coating
- 2" x 2" legs with horizontal cross brace for superior stability
- Choose from three popular lengths: 7.5' / 15' / 21'
- Floor protection kit available for indoor use (model # ABFPC)

#### **All Aluminum Benches with Backrest**

| <b>AB75B</b> 7.5' Bleacher | .50 lbs |
|----------------------------|---------|
| <b>AB15B</b> 15' Bleacher  |         |
| <b>AB21B</b> 21' Bleacher  | 116 lbs |

#### All Aluminum Benches w/o Backrest

| <b>AB75</b> 7.5' Bleacher | 28 lbs |
|---------------------------|--------|
| <b>AB15</b> 15' Bleacher  | 50 lbs |
| <b>AB21</b> 21' Bleacher  |        |