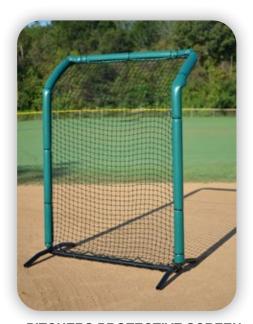

#### **INFIELD PROTECTOR**

- Size: 6' wide x 7' tall
- Heavy Duty Swedged steel tubing
- Frame held together with snap pins at connecting joints
- Pillow case net UV treated
- Ships Ground

| IP67   | Standard Infield Protector     |
|--------|--------------------------------|
| IP67PD | Infield Protector with Padding |
| 67N    | Pillow Case Net                |
| 67C    | Carrying Case                  |