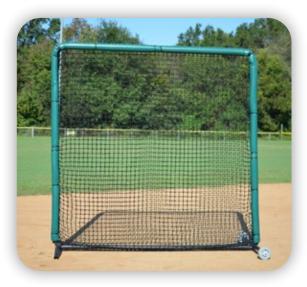

#### PROFESSIONAL SERIES PROTECTIVE SCREENS

Fisher's Pro Series screens are made with the heaviest gang steel and nets in the industry. 10 year warranty on the frames and 2 year warranty on the nets.

**INFIELD PROTECTOR** 

#### IP88W

8' x 8' Infield Protector with Wheels

"L" SCREEN