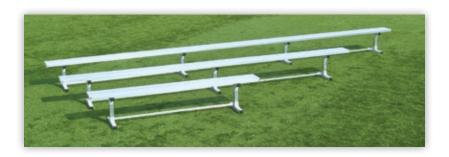

# TEAM BENCHES

- All aluminum construction
- 10" wide non-skid planks
- Optional powder coating
- 2" x 2" legs with horizontal cross brace for superior stability
- Choose from three popular lengths: 7.5' / 15' / 21'
- Floor protection kit available for indoor use (model # ABFPC)

#### All Aluminum Benches w/o Backrest

| <b>AB75</b> 7.5' Bleacher | 28 lbs |
|---------------------------|--------|
| <b>AB15</b> 15' Bleacher  | 50 lbs |
| <b>AB21</b> 21' Bleacher  |        |

#### Powder Coated Benches w/o Backrest

| <b>AB75PC</b> | 7.5' Bleacher | 28 lbs |
|---------------|---------------|--------|
| <b>AB15PC</b> | 15' Bleacher  | 50 lbs |
| AR21PC        | 21' Bleacher  | 65 lhs |