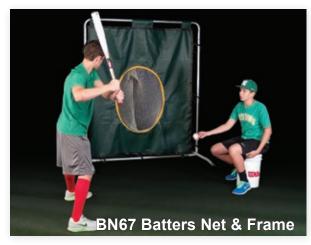

# **Graphic Shield**

MSDP ...... Wind Screen (Digitally Printed)

- · UV resistant colors in unlimited combinations
- · Double reinforced hem on all sides
- Grommets every 18" on all sides

### **OPTIONAL WIND SCREEN FEATURES**

ROPE25BK .... Polypropylene Rope (Black)

MSCST.....Grommeted Center Strip (for Ties)

MSCSR..... Grommeted Center Strip (for Rope)

ROPE25BL..... Polypropylene Rope (Blue)