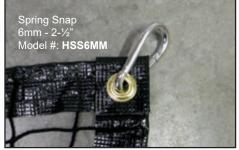

### **BORDERING OPTIONS**

**Vinyl Border with Grommets** 

**Rope Bound** 

**Accessory: Spring Snap** 