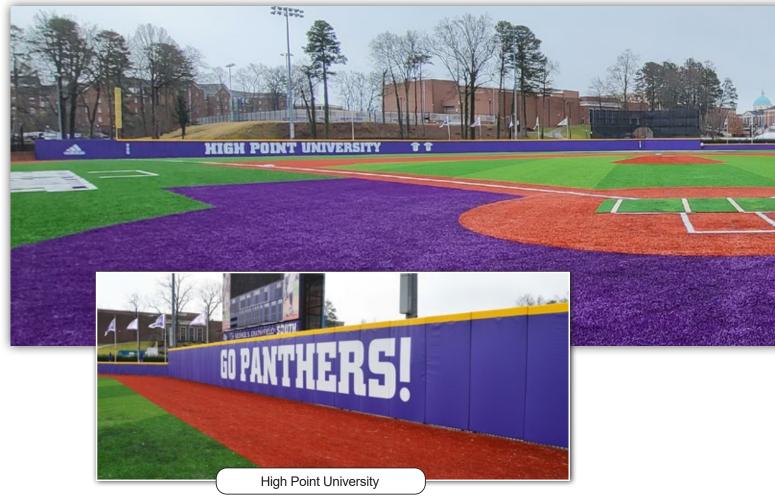

## CUSTOM STADIUM PADDING

- 18 oz. coated vinyl, 15 colors
- 2 styles: WPS wood backed and EWM non-wood backed
- · Vent holes in bottoms
- Standard heights from 4' to 8'
- Standard widths from 2' to 4'
- Available with custom graphics
- Custom sizing available
- Home run stripe available in 15 colors

#### DIGITAL GRAPHICS

- Vibrant, durable digitally printed vinyl
- Unlimited color combinations
- UV resistant
- · Call for details
- Visit <u>www.fisherathletic.com</u> for more examples of digitally printed padding

We have the ability to digitally print rich, vibrant graphics on your backstop and wall pads. When you digitally print your padding, you can add as much detail as you want, as large as you want.

- Printed on durable 18 oz. vinyl available in 15 colors
- Great way to add a corporate sponsorship to you school's padding
- Apply your graphics, logos, sponsors and player or team logos.