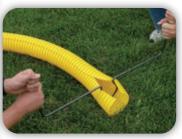

# Fence Top Protection

- · Eliminates injury from chain link fence tops
- Improves the look of your ballpark. Add our wind screen for a true professional look
- Yellow, corrugated plastic tubing is pre-slit for easy installation