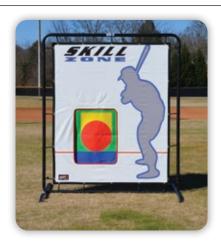

#### **SKILL ZONE**

- 18 oz. white (6' wide x 7' tall)
- Swedged steel tubing
- Reinforced strike zone flap to slow down baseballs

SZBB4875..... Skill Zone SZBB4875T... Repl. Target SZBB4875C.. Case

PORTABLE BATTING SHIELD