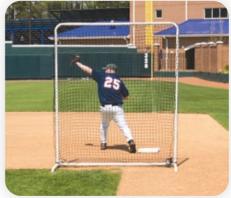

#### PP57

5' x 7' "L" Screen with Padding

#### PP57W

5' x 7' "L" Screen with Padding and wheels

- 2" schedule 40 tubing
- #72 knotted net
- 6" diameter, "no flat" wheels
- 1" thick tuffskin padding included on all models

"L" SCREEN