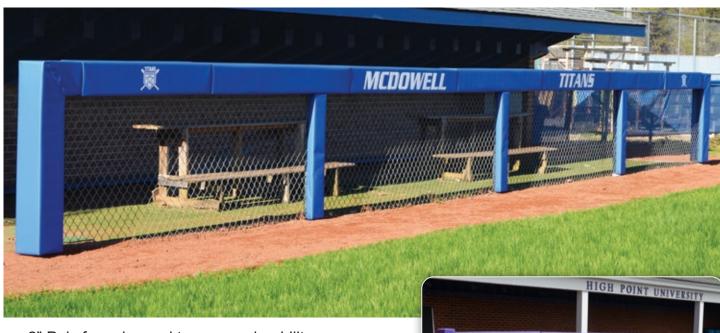

# VERTICAL POST PAD FOR DUGOUT FENCE

- · Wood backed with grommets
- Sealed 3-sided corner pad with padded top
- · Custom manufactured to your specifications
- · Covered in 18 oz. coated vinyl

#### PCAPS223

Vertical Post Pad......Quote