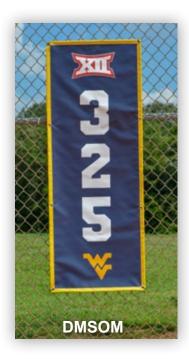

# **OUTFIELD DISTANCE MARKERS**

- DM1, DM1M: 48" W x 24" H w/18" Tall Letters
- DM1V, DM1MV: 24" W x 60" H w/15" Tall Letters
- · Mounts with brass grommets
- DMSO & DMSOM: custom distance markers with our graphics or your supplied art

DM1 ....... Horizontal Vinyl Distance Marker DM1V...... Vertical Vinyl Distance Marker DM1M..... Horizontal Mesh Distance Marker DM1MV.... Vertical Mesh Distance Marker DMSO..... Custom Vinyl Distance Marker DMSOM... Custom Mesh Distance Marker FPBSO .... Custom Foul Pole Banner