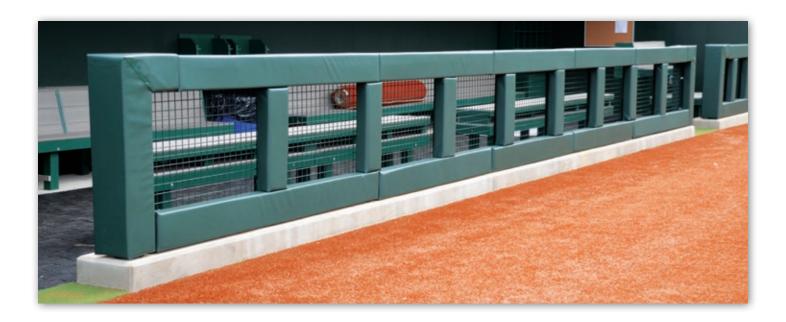

## CUSTOM STADIUM PADDING

- 18 oz. coated vinyl, 15 colors
- 2 styles: WPS wood backed and EWM non-wood backed
- · Vent holes in bottoms
- Standard heights from 4' to 8'
- Standard widths from 2' to 4'
- Available with custom graphics
- Custom sizing available
- Home run stripe available in 15 colors

#### **EXTERIOR WALL PADDING**

Custom Made for Your:

Outfield Walls
 Backstops

#### Backings

- "XP" Series 3/4" sealed plywood
- "CW" Series 5/8" composite wood
- "SB" Series 7/16" smart board
- "CP" Series 7/16" coroplast

#### Foam Protection

- 2" thick, 100lb. density foam
- 3" thick, 100lb. density foam

#### Mounting Options

- 1" nailing lips top and bottom
- "Z" clip mounting brackets
- \* 4" x 6" Lexan® mounting brackets
- \* 3" washer w/inserts
  - \* indicates for mounting on chain link fences