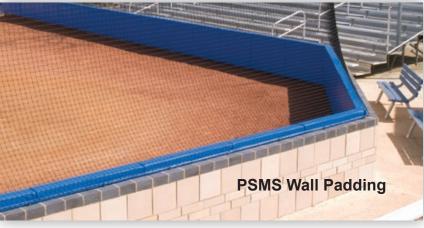

# BACKSTOP PADDING IN 4 STYLES

WPS ....wood backed padding

PSMS ...wood backed with "L" shaped top

**EWM**.....non-wood back / grommets

**BSP** .....non-wood back / grommets / 2' wide folding sections / 2" or 3" thick foam

- 18 oz. vinyl with 15 color choices
- Vent holes at bottom of all pads
- Custom sizes available in WPS, PSMS, and EWM series padding

\*\*No backstop padding job is too big or too small for Fisher\*\*

CUSTOM PRINTED