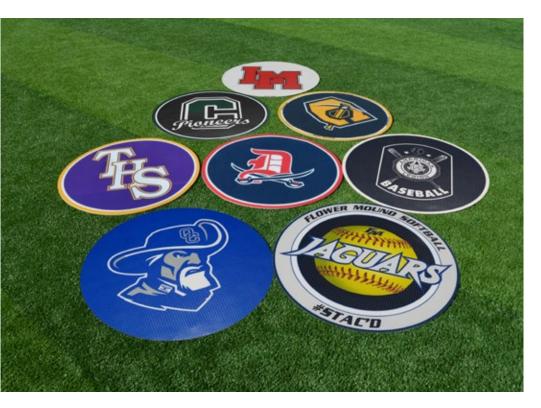

# **DIAMOND** ON-DECK CIRCLE

# Expand your brand and Acquire more sponsors

Our Diamond On-Deck Circles are the most vibrant and durable on the market. We offer full customization with digitally printed graphics, giving you full control of the look and feel of your brand, increase exposure to gain more sponsors and drive revenue. It's constructed of polyvinyl and visco elastic (memory foam) to endure extensive use and harsh weather conditions. Contact our dealers or Fisher Athletic today and get your own custom On-deck Circle(s).

DPODC60......On-deck circle (5' dia.)

\*Sold Individually

#### Features

- · 60" Diameter
- .75mm thick Polyvinyl to protect your graphics
- Spike Resistant
- · Coin shaped pattern for better traction
- 1/4" thick visco elastic (Memory foam) for comfort
- · Digitally printed graphics
- School/Facility Branding
- · Sponsorship opportunities