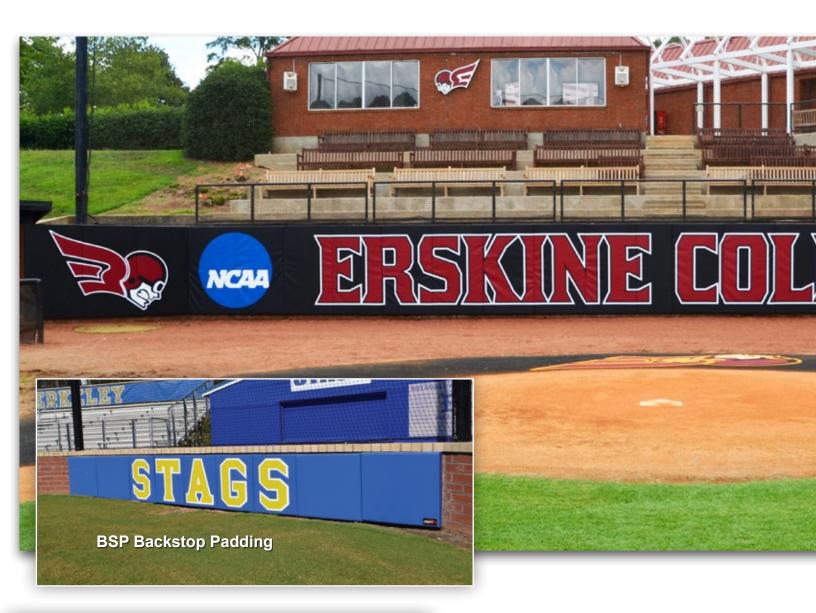

BACKSTOP PADDING

We have the ability to digitally print rich, vibrant graphics on your backstop padding. When you digitally print your padding, you can add as much detail as you want, as large as you want.

- Printed on durable 18 oz. vinyl
- Great way to add a corporate sponsorship to you school's padding
- Apply your graphics as printed pads or add adhesive print to existing padding