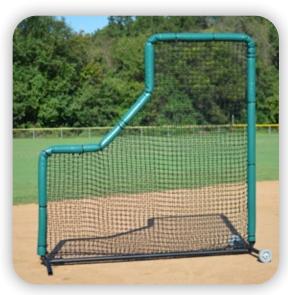

#### PP57

5' x 7' "L" Screen with Padding

#### PP57W

5' x 7' "L" Screen with Padding and wheels

- 2" schedule 40 tubing
- #72 knotted net
- 6" diameter, "no flat" wheels
- 1" thick tuffskin padding included on all models

"L" SCREEN