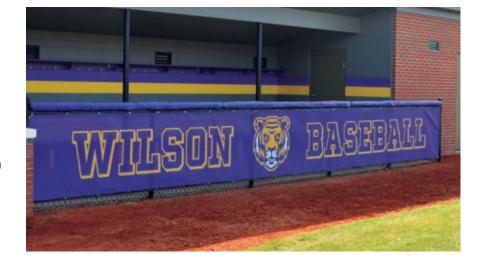

# **Graphic Shield**

MSDP ...... Wind Screen (Digitally Printed)

- · UV resistant colors in unlimited combinations
- · Double reinforced hem on all sides
- Grommets every 18" on all sides

#### DIGITAL GRAPHICS

- Vibrant, durable digitally printed vinyl
- Unlimited color combinations
- UV resistant
- · Call for details
- Visit <u>www.fisherathletic.com</u> for more examples of digitally printed padding

We have the ability to digitally print rich, vibrant graphics on your backstop and wall pads. When you digitally print your padding, you can add as much detail as you want, as large as you want.

- Printed on durable 18 oz. vinyl available in 15 colors
- Great way to add a corporate sponsorship to you school's padding
- Apply your graphics, logos, sponsors and player or team logos.