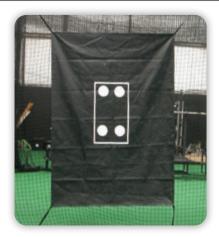

# STRIKE ZONE/NET SAVER

- Size: 5' Wide x 7' Tall
- Blue or black w/white strike zone

**SZSBL**... Strike Zone (Blue) **SZSBK** .. Strike Zone (Black)

- Provides a visible backdrop
- Adjusts from 30" to 77"