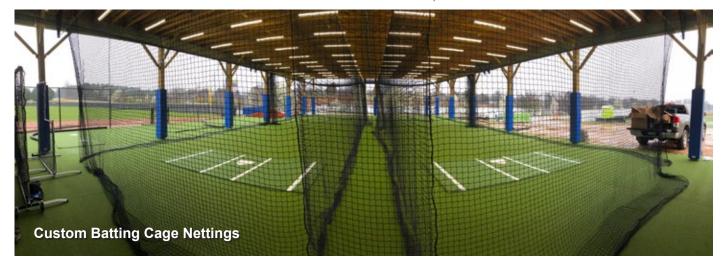

# VARSITY BATTING CAGE

Clean, curved tube design with less structure for ball to ricochet off. 4" O.D. aluminum tubing for ease of removal and storage. Individual hoist lines simplify net removal and installation. Includes sleeves. Accommodates 12' and 14' wide nets (sold seperately).

#### **BATTING CAGE FRAMES AND NETS**

| BT5512H  | Batting Cage (55' L x 12' H) | Frame Only | 350 lbs |
|----------|------------------------------|------------|---------|
| BN121455 | Netting for BT5512H          | Netting    | 90 lbs  |
|          | g                            |            |         |
| BT7012H  | Batting Cage (70' Lx12' H)   | Frame Only | 400 lbs |
| BN121470 | Netting for BT7012H          | Netting    | 125 lbs |