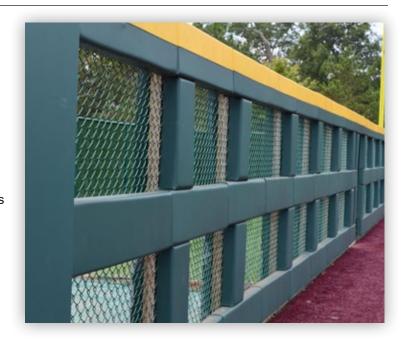

# **SQUARE RAIL PADDING**

- 2" Poly foam is used to ensure durability.
- Square rail pads are available in 4' to 8' sections.
- Custom sizing is available upon request. Pads are mounted with mending plates & c-clamps.
- Measurments are taken from the inside of the pads.
- Inside dimensions of 4" front x 3" top x 3" back make outside dimensions of  $8-\frac{3}{4}$ " front x  $10-\frac{1}{2}$ " top x  $6-\frac{3}{4}$ " back.