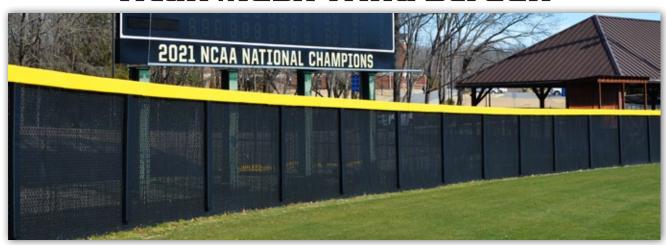

# Titan Mesh Wind Screen

- Available in 7 colors / UV resistant
- 85% to 90% shade density (\*depending on color)
- · Darker colors reduce visibility
- Grommets every 18" on all sides
- 40 oz. reinforced hem on all four sides (heaviest in industry)
- Manufactured to your size specifications
- Custom graphics available
- 12 oz. mesh with 18 x 14 mesh count per inch

# Fence Top Protection

- · Eliminates injury from chain link fence tops
- Improves the look of your ballpark. Add our wind screen for a true professional look
- Yellow, corrugated plastic tubing is pre-slit for easy installation