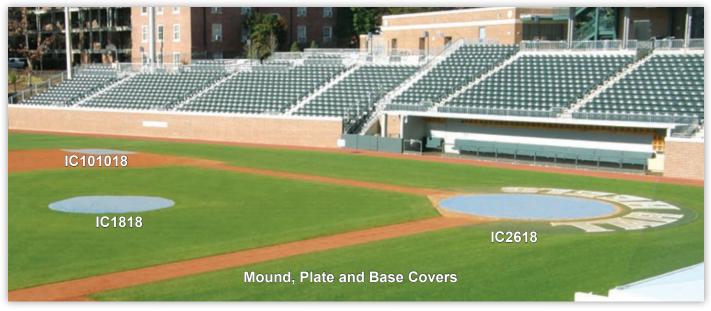

**Custom Graphics** 

Coin Shape Pattern Scratch Resistant

| Material                                            | Color                                                                                                | Model #                                                                        | Description                                                                                                        | Size                                                                                                       | Grommets                               | Wt.                                                                      |
|-----------------------------------------------------|------------------------------------------------------------------------------------------------------|--------------------------------------------------------------------------------|--------------------------------------------------------------------------------------------------------------------|------------------------------------------------------------------------------------------------------------|----------------------------------------|--------------------------------------------------------------------------|
| 6 oz. *                                             | Black & Silver<br>Black & Silver<br>Black & Silver<br>Black & Silver<br>Black & Silver               | IC1006<br>IC1206<br>IC1806<br>IC2006<br>IC2606                                 | 6" Mound<br>8" Mound<br>10" Mound<br>L.L. Home Plate<br>H.S./Coll./Pro H.P.                                        | 10' Diameter<br>12' Diameter<br>18' Diameter<br>20' Diameter<br>26' Diameter                               | 11<br>13<br>19<br>21<br>27             | 4 lbs.<br>7 lbs.<br>16 lbs.<br>18 lbs.<br>32 lbs.                        |
|                                                     | Black & Silver<br>Black & Silver<br>Black & Silver                                                   | IC3006<br>IC101006<br>ICSO10                                                   | Home Plate<br>Bases<br>Special Size                                                                                | 30' Diameter<br>10' Square                                                                                 | 32<br>12                               | 42 lbs.<br>5 lbs.                                                        |
| 18 oz. *                                            | 15 Colors<br>15 Colors<br>15 Colors<br>15 Colors<br>15 Colors<br>15 Colors<br>15 Colors<br>15 Colors | IC1018<br>IC1218<br>IC1818<br>IC2018<br>IC2618<br>IC3018<br>IC101018<br>ICSO18 | 6" Mound<br>8" Mound<br>10" Mound<br>L.L. Home Plate<br>H.S./Coll./Pro H.P.<br>Home Plate<br>Bases<br>Special Size | 10' Diameter<br>12' Diameter<br>18' Diameter<br>20' Diameter<br>26' Diameter<br>30' Diameter<br>10' Square | 11<br>13<br>19<br>21<br>27<br>32<br>12 | 9 lbs.<br>15 lbs.<br>32 lbs.<br>40 lbs.<br>65 lbs.<br>80 lbs.<br>12 lbs. |
| 2" Webbing<br>Steel & Web<br>Steel Spiral<br>18 oz. | ob Gold                                                                                              | GSR<br>GSH<br>GS8<br>BCB48                                                     | Handle Only (dozen)<br>Stake & Handle (eac<br>8" Stake (each)<br>Sand Bag (each)                                   |                                                                                                            |                                        |                                                                          |