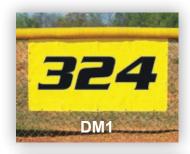

# **OUTFIELD DISTANCE MARKERS**

- DM1, DM1M: 48" W x 24" H w/18" Tall Letters
- DM1V, DM1MV: 24" W x 60" H w/15" Tall Letters
- · Mounts with brass grommets
- DMSO & DMSOM: custom distance markers with our graphics or your supplied art

DM1 ....... Horizontal Vinyl Distance Marker DM1V...... Vertical Vinyl Distance Marker DM1M..... Horizontal Mesh Distance Marker DM1MV.... Vertical Mesh Distance Marker DMSO..... Custom Vinyl Distance Marker DMSOM... Custom Mesh Distance Marker FPBSO .... Custom Foul Pole Banner