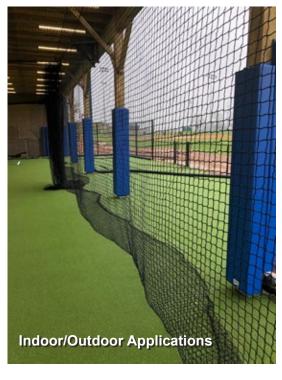

# VARSITY BATTING CAGE

Clean, curved tube design with less structure for ball to ricochet off. 4" O.D. aluminum tubing for ease of removal and storage. Individual hoist lines simplify net removal and installation. Includes sleeves. Accommodates 12' and 14' wide nets (sold seperately).

#### **BATTING CAGE FRAMES AND NETS**

| BT5512H  | Batting Cage (55' L x 12' H) | Frame Only | 350 lbs |
|----------|------------------------------|------------|---------|
| BN121455 | Netting for BT5512H          | Netting    | 90 lbs  |
|          | g                            |            |         |
| BT7012H  | Batting Cage (70' Lx12' H)   | Frame Only | 400 lbs |
| BN121470 | Netting for BT7012H          | Netting    | 125 lbs |