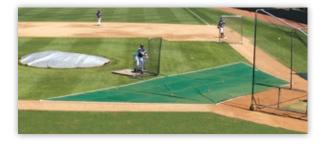

### TITAN TURF PROTECTOR

- Protects your turf during batting practice
- Manufactured with 12 oz., spike-proof Titan Mesh
- · Grommets every 36"
- 7 colors available: grey, beige, black, red, royal, forest green and maroon.

**TPT201550**......Titan Turf Prot (20'W x 15'D x 50' L) **TPT202060**......Titan Turf Prot (20'W x 20'D x 60' L) **TPT202570**......Titan Turf Prot (20'W x 25'D x 70' L)

**Titan Turf Protectors** 