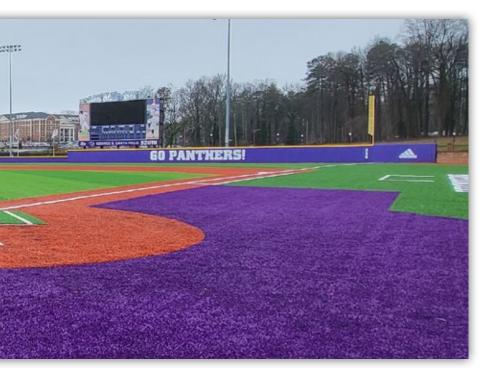

#### DIGITAL GRAPHICS

- Vibrant, durable digitally printed vinyl
- Unlimited color combinations
- UV resistant
- · Call for details
- Visit <u>www.fisherathletic.com</u> for more examples of digitally printed padding

We have the ability to digitally print rich, vibrant graphics on your backstop and wall pads. When you digitally print your padding, you can add as much detail as you want, as large as you want.

- Printed on durable 18 oz. vinyl available in 15 colors
- Great way to add a corporate sponsorship to you school's padding
- Apply your graphics, logos, sponsors and player or team logos.