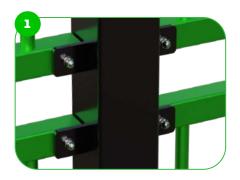

Our MUGA features reinforced base plates fixed to a concrete base, ensuring stability and durability. This design can withstand intense sports activities, maintaining its structural integrity due to the solid foundation provided by the concrete base and the added strength of the reinforced base plates.