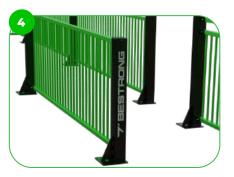

#### Pompeii

A Multi-Use Games Area (MUGA) is a versatile outdoor sports facility, typically enclosed by anti-vandal steel fencing. The Pompeii MUGA, with its total area of 242 m² and playing arena of 159 m², is designed to accommodate a variety of sports games such as football, basketball, and tennis. The built-in goal post units and the outer fencing make it easier to keep the ball in play, enhancing the gaming experience.

BeStrong MUGA's are designed in a modular system, offering easy customization of fence height/width, goal numbers, basketball hoops, and enterances. Tailored to your needs, they adapt to various sports activities, providing flexibility and creativity in shaping your sports area.