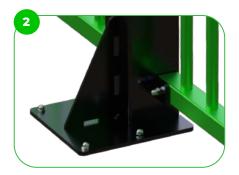

Our MUGA features reinforced base plates fixed to a concrete base, ensuring stability and durability. This design can withstand intense sports activities, maintaining its structural integrity due to the solid foundation provided by the concrete base and the added strength of the reinforced base plates.