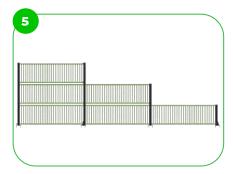

BeStrong MUGA's are designed in a modular system, offering easy customization of fence height/width, goal numbers, basketball hoops, and enterances. Tailored to your needs, they adapt to various sports activities, providing flexibility and creativity in shaping your sports area.