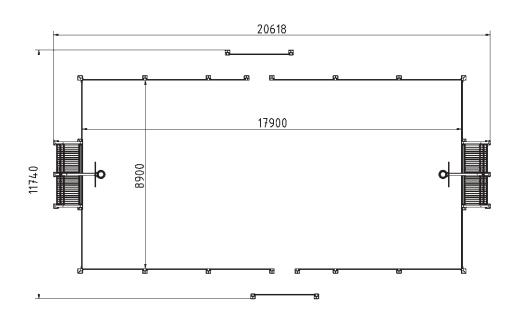

# 7'BESTRONG



#### Pompeii

A Multi-Use Games Area (MUGA) is a versatile outdoor sports facility, typically enclosed by anti-vandal steel fencing. The Pompeii MUGA, with its total area of 242 m² and playing arena of 159 m², is designed to accommodate a variety of sports games such as football, basketball, and tennis. The built-in goal post units and the outer fencing make it easier to keep the ball in play, enhancing the gaming experience.

#### **Attributes**

| Product code | 4-3-024            |
|--------------|--------------------|
| Certificate  | EN 15312           |
| Age group    | 3 + years          |
| Туре         | MUGA               |
| Total area   | 242 m <sup>2</sup> |
| Playing area | 159 m <sup>2</sup> |

#### Plan View

## **Side View**





#### Equipment

Standard Goals Basketball Hoops

2 units 2 units Anchoring option Net weight Material

Anti-corrosion possibilty

**Technical specification** 

Fence height Color options Galvanized or EPD



2037 kg

S235

Surface mounted

### Warranty

25-15 years Structure Steel 5-10 years Paint 2 years Plastic 5-10 years Rubber 1-3 years 2 years Moving parts

For custom solutions, discuss with your sales representative.

For more color options, discuss with your sales representative.

Detailed information in the warranty document



The MUGA is made of high-quality S235 steel, featuring vandal-proof stainless steel screws and nuts. It undergoes sandblasting for cleaning and receives a corrosion-resistant powder coating finish. Additionally, a galvanized surface option is available f