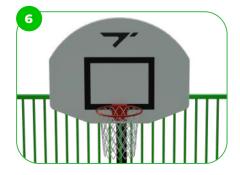

Our basketball hoops are designed with a curved shape, available in white color, and coated with weather-resistant fiberglass plastic. basketball The hoop is positioofficial NBA ned at the height.

The MUGA goals adhere to the offical size regulations set by FIFA Futsal and IHF Handball. These goals are designed to meet the specific dimensions required for these sports, ensuring a professional playing experience. Whether it's Futsal or Handball, these MUGA goals provide the perfect setup for competitive matches and training sessions.