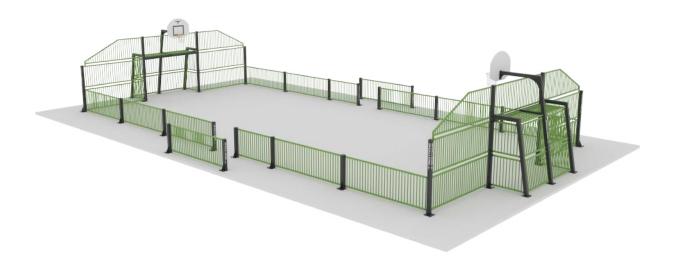

#### Pompeii

A Multi-Use Games Area (MUGA) is a versatile outdoor sports facility, typically enclosed by anti-vandal steel fencing. The Pompeii MUGA, with its total area of 242 m² and playing arena of 159 m², is designed to accommodate a variety of sports games such as football, basketball, and tennis. The built-in goal post units and the outer fencing make it easier to keep the ball in play, enhancing the gaming experience.

#### **Attributes**

| Product code | 4-3-024            |
|--------------|--------------------|
| Certificate  | EN 15312           |
| Age group    | 3 + years          |
| Туре         | MUGA               |
| Total area   | 242 m <sup>2</sup> |
| Playing area | 159 m <sup>2</sup> |