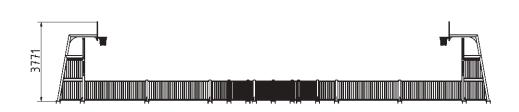

# 7'BESTRONG



#### Pompeii

A Multi-Use Games Area (MUGA) is a versatile outdoor sports facility, typically enclosed by anti-vandal steel fencing. The Pompeii MUGA, with its total area of 242 m² and playing arena of 159 m², is designed to accommodate a variety of sports games such as football, basketball, and tennis. The built-in goal post units and the outer fencing make it easier to keep the ball in play, enhancing the gaming experience.

#### **Attributes**

| Product code | 4-3-024            |
|--------------|--------------------|
| Certificate  | EN 15312           |
| Age group    | 3 + years          |
| Туре         | MUGA               |
| Total area   | 242 m <sup>2</sup> |
| Playing area | 159 m <sup>2</sup> |

#### Plan View

## **Side View**





#### Equipment

Standard Goals Basketball Hoops

2 units 2 units Anchoring option Net weight Material

Anti-corrosion possibilty

**Technical specification** 

Fence height Color options Galvanized or EPD



2037 kg

S235

Surface mounted

### Warranty

25-15 years Structure Steel 5-10 years Paint 2 years Plastic 5-10 years Rubber 1-3 years 2 years Moving parts

For custom solutions, discuss with your sales representative.

For more color options, discuss with your sales representative.

Detailed information in the warranty document



The MUGA is made of high-quality S235 steel, featuring vandal-proof stainless steel screws and nuts. It undergoes sandblasting for cleaning and receives a corrosion-resistant powder coating finish. Additionally, a galvanized surface option is available for