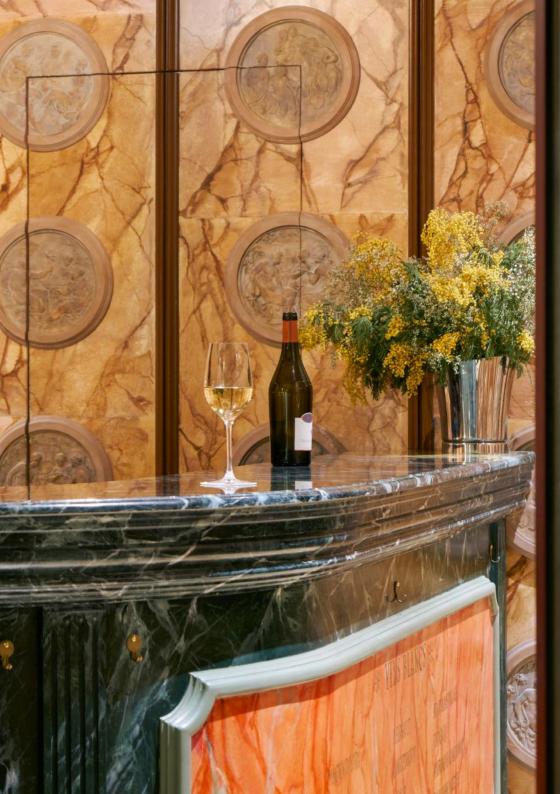

## BAR CHAUMONT

Surface area: 36 sq. m.

Seating: 30 people Cocktail: 50 people

## **LE COMPTOIR**

Surface area: 18 sq. m.

Seating: 8 people Cocktail: 15 people