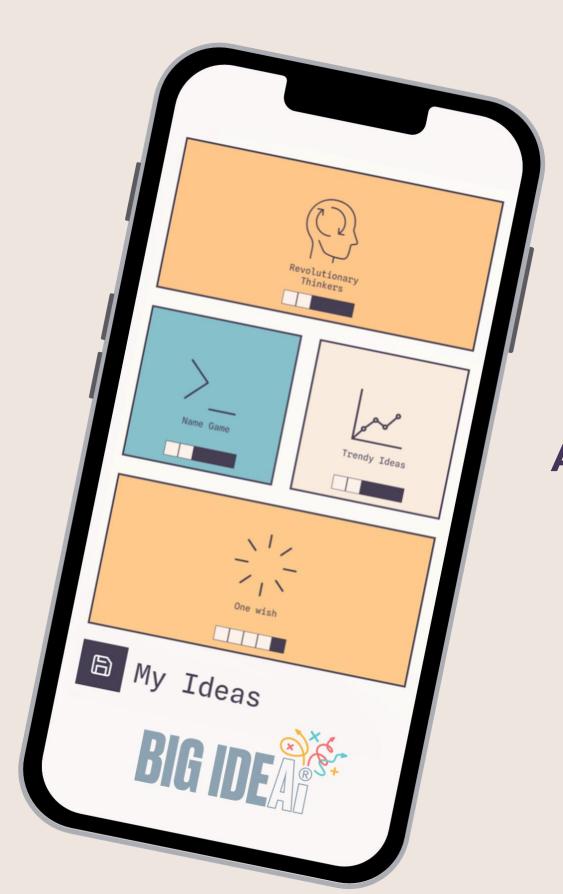

## BIG IDEAi App

The world's best brainstorm partner.

Pro Tools – 25+ years consulting experience

Canvas Format - Stimulus rich, multi-sensory and fun.

Flexible start - Insight + Idea + Invent canvases.

WOW Outputs – Stunning visualised prototypes

Easy share – Multiple outputs in one click

The innovation agency in your pocket.

(Check it out at www.bigideai.com)