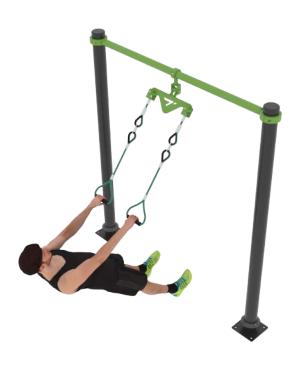

f bestrongworld bestrongworld wusa.bestrong.com usa@bestrong.com



## **Muscle Groups Focus**





#### Suspension Trainer 1900 930

The Suspension Trainer, with a 6' - 2.80" column and 3' - 0.61" ropes, supports diverse work outs from strength to flexibility. Suitable for allfitness levels, it's key for core, balance, and endurance enhancement.

#### **Attributes**

Product code Certificate

Age group

Capacity

Max. weight load

Туре

Difficulty level

1-1-229

EN 16630, ASTM F3101

14 + years

1 person 286.60 lbs

**Cross Training** 

Easy

## **Side View**

# 6'-2,80" <u>4'-0,84"</u> <u>7'-0,84"</u> <u>1'-0,86"</u>

## Plan View



#### Installation information

Number of installers (concrete)
Total installation time (concrete)
Number of installers (equipment)
Total installation time (equipment)
Excavation volume
Concrete volume
Size of the base structure
Anchoring options
In-g