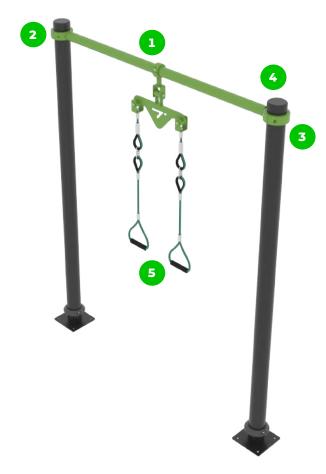

#### Suspension Trainer 1900 930

The Suspension Trainer, with a 6' - 2.80" column and 3' - 0.61" ropes, supports diverse work outs from strength to flexibility. Suitable for allfitness levels, it's key for core, balance, and endurance enhancement.

# Material specification

high quality S235 steel, which has been cleaned via sandblasting. A corrosion resistant powder coating finish is then applied. Also available with galvanized surface for even greater protection and longevity!

Steel ropes with a 0.63" diameter, galvanized and sheathed in nylon, are joined using connectors made of plastic. These ropes are UV radiation, abrasion, and rot-resistant.

The clamp system allows for easy assembly and extreme stability.

The connecting ments are fastened with vandal-proof stainless steel screws and nuts.

The ends of the bars and posts are sealed with injection-moulded plastic caps.

bestrongworld bestrongworld usa.bestrong.com usa@bestrong.com