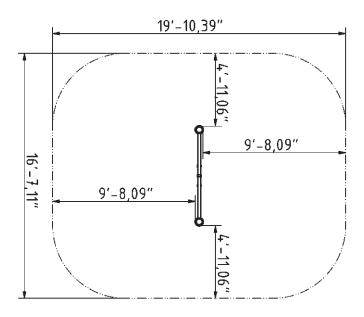

## Plan View

#### Installation information

Number of installers (concrete)
Total installation time (concrete)
Number of installers (equipment)
Total installation time (equipment)
Excavation volume
Concrete volume
Size of the base structure
Anchoring options
In-g
In combined structures, the volume of concrete required varies.

At least 2 people 45-90 min. At least 2 people 20-30 min. 14.13 ft<sup>3</sup> 14.13 ft<sup>3</sup> 2pc 19.69 x 19.69 x 31.5" In-ground or surface