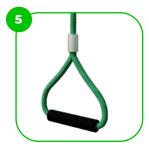

#### Suspension Trainer 1900 930

The Suspension Trainer, with a 6' - 2.80" column and 3' - 0.61" ropes, supports diverse work outs from strength to flexibility. Suitable for allfitness levels, it's key for core, balance, and endurance enhancement.