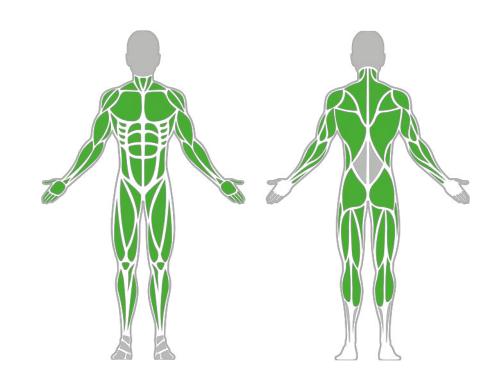

f bestrongworld bestrongworld wusa.bestrong.com usa@bestrong.com



## **Muscle Groups Focus**





#### Suspension Trainer 1900 930

The Suspension Trainer, with a 6' - 2.80" column and 3' - 0.61" ropes, supports diverse work outs from strength to flexibility. Suitable for allfitness levels, it's key for core, balance, and endurance enhancement.

#### **Attributes**

Product code Certificate

Age group

Capacity

Max. weight load

Туре

Difficulty level

1-1-229

EN 16630, ASTM F3101

14 + years

1 person 286.60 lbs

**Cross Training** 

Easy

## **Side View**

# 6'-2,80" <u>4'-0,84"</u> <u>7'-0,84"</u> <u>1'-0,86"</u>

## Plan View



#### Installation information

Number of installers (concrete)
Total installation time (concrete)
Number of installers (equipment)
Total installation time (equipment)
Excavation volume
Concrete volume
Size of the base structure
Anchoring options
In-g
In