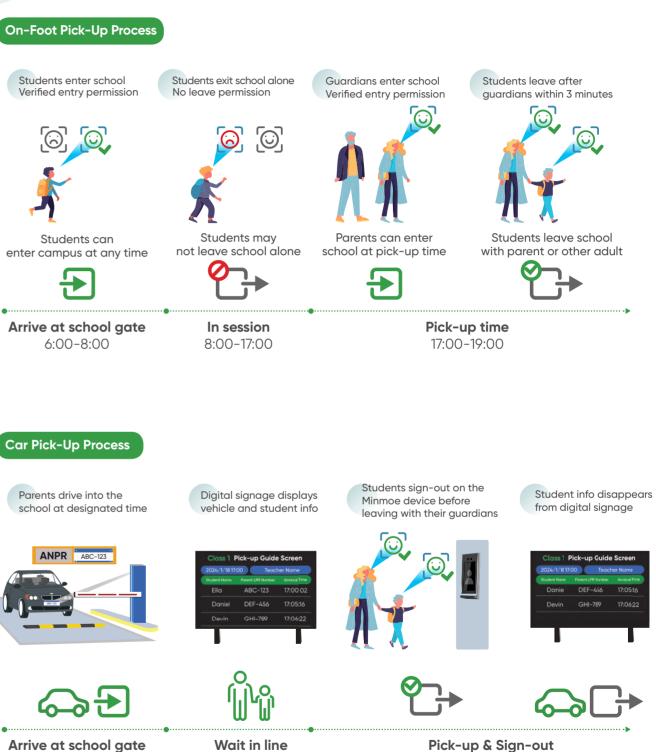

### **Student Pick-Up**

During the start and end of the school day, student pick-up and drop-off can present challenges for both guardians and school staff. With Hikvision's access control systems, the process is simplified and secured.

Wait in line