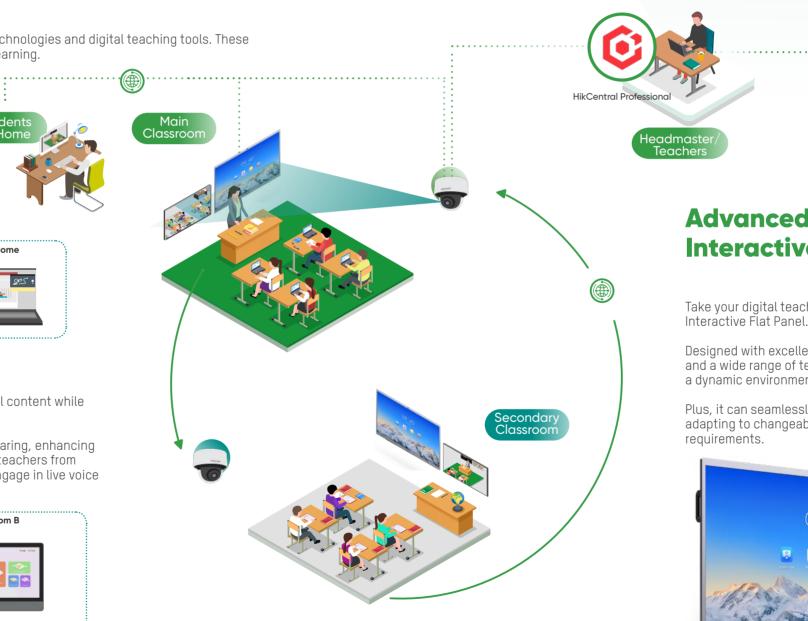

### **Distance Learning**

Take education beyond the classroom with Hikvision's advanced AI technologies and digital teaching tools. These innovative virtual classrooms bridge the gap between teaching and learning.

Video recordings can be scheduled to align with class timetables, allowing school administrators or staff to easily view real-time video feeds from their computer without disrupting the class.

Inspection logs are recorded automatically, which contributes to the improvement of teaching quality.

### **Advanced collaboration with Interactive Flat Panel**

Take your digital teaching experience to new heights with Hikvision's

Designed with excellence in mind, it offers great writing experience and a wide range of teaching tools. Both teachers and students enjoy a dynamic environment.

Plus, it can seamlessly integrate with multiple third-party software, adapting to changeable teaching environments and regional