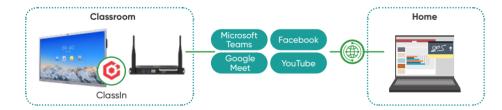

### **Distance Learning**

Take education beyond the classroom with Hikvision's advanced AI technologies and digital teaching tools. These innovative virtual classrooms bridge the gap between teaching and learning.

#### Remote learnina

For students at home, Hikvision offers a remote learning method by leveraging professional, Al-enabled teacher camera and lightweight ClassIn software. With automatic panoramic and close-up view switching, students can stay fully engaged from the comfort of their home.