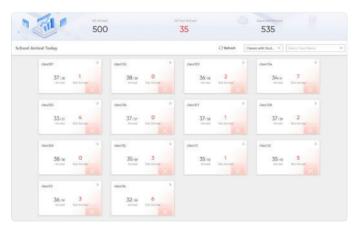

### **Daily Arrival Attendance**

Say goodbye to the limitations of traditional methods, such as relying solely on face recognition terminals at entry gates. Up-to-date attendance information can be accessible throughout all Hikvision's systems. With this feature, educational institutions can trust in the accuracy and reliability of their attendance records

\*The attendance system records the first attendance data of each day as the final attendance result.