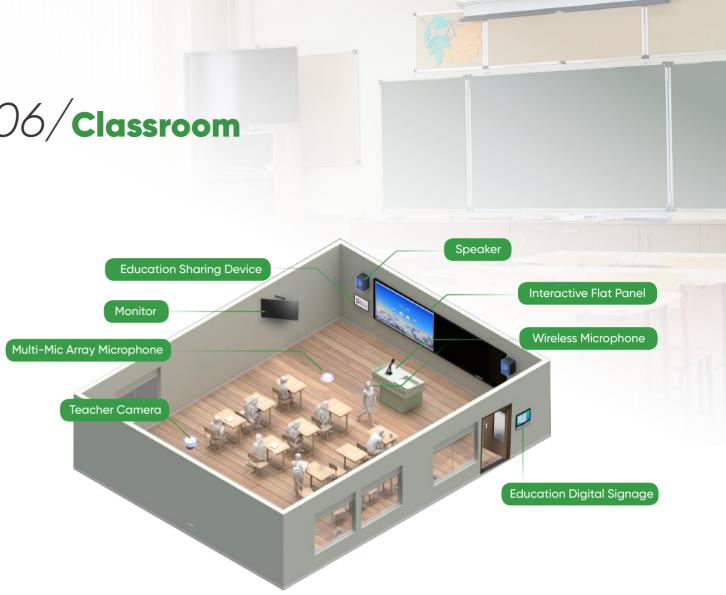

# 06/Classroom

### **Course Recording**

The Education Sharing Device allows teachers to easily record their teaching sessions for review and reinforcement.

Professional cameras capture multi-perspective videos, providing an immersive viewing experience that improves the learning journey.

#### Classroom-to-classroom interaction

Connect students in remote classrooms with high-guality educational content while keeping a pulse on their feedback for optimal engagement.

The Education Sharing Device facilitates real-time video and audio sharing, enhancing collaborative learning experiences across classrooms. Students and teachers from different classrooms can view each other's classroom footage and engage in live voice communication.

### **Advanced collaboration with Interactive Flat Panel**

Take your digital teaching experience to new heights with Hikvision's

Designed with excellence in mind, it offers great writing experience and a wide range of teaching tools. Both teachers and students enjoy a dynamic environment.