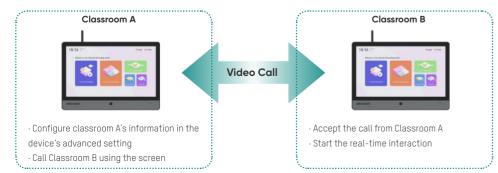

#### Classroom-to-classroom interaction

Connect students in remote classrooms with high-guality educational content while keeping a pulse on their feedback for optimal engagement.

The Education Sharing Device facilitates real-time video and audio sharing, enhancing collaborative learning experiences across classrooms. Students and teachers from different classrooms can view each other's classroom footage and engage in live voice communication.