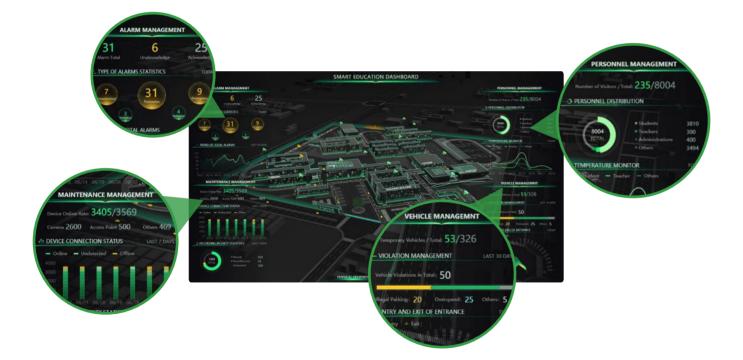

## **Dedicated Education Dashboards**

### Visualized data display aids smarter decision making

- Real-time security status and alarms, facilitating prompt actions when necessary
- · Centralized data management from multiple devices and sensors improves understanding of vital security information
- · Diversified data and reports enhance management efficiency

#### Quick system status overview

· Visualized diagram, reports and network topology · Real-time and historical statistics accessible