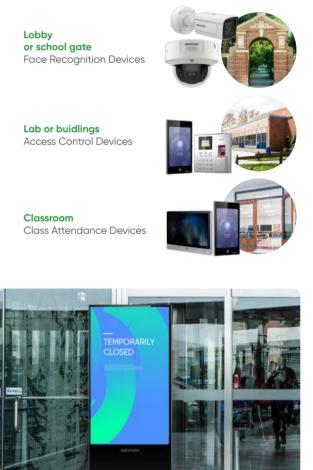

### **Daily Arrival Attendance**

Say goodbye to the limitations of traditional methods, such as relying solely on face recognition terminals at entry gates. Up-to-date attendance information can be accessible throughout all Hikvision's systems. With this feature, educational institutions can trust in the accuracy and reliability of their attendance records

### **Information Release**

Information needs vary on campus. Hikvision's Digital Signage in common areas can help effectively communicate with all students, and be managed in a unified manner. Potential uses includes: · Digital menus

- Event information and promotions
- · Booking schedules to lecture halls
- · Urgent notifications

Furthermore, Hikvision's versatile devices display information in various formats, like picture, audio, and video.

# 06/Classroom