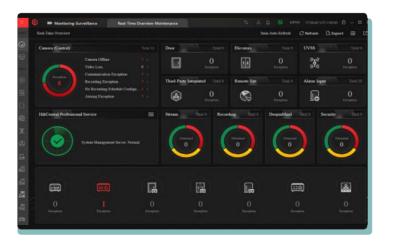

#### Quick system status overview

· Visualized diagram, reports and network topology · Real-time and historical statistics accessible

### Easier troubleshooting

· Color indicators swiftly identify error nodes · Network topology and device troubleshooting guides expedite issue resolution and eliminate common errors