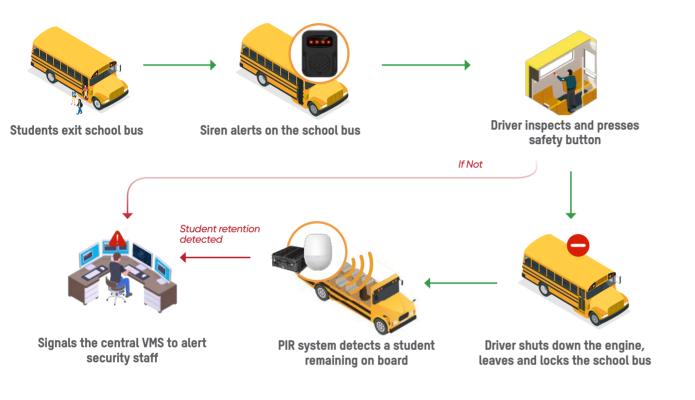

### **On-board Student Detection**

A child left on the school bus, especially during high daytime temperatures, can be at significant risk. Hikvision's PIR Sensor provides a reliable and easy way to confirm if a student is present on the bus.