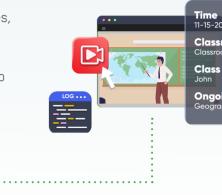

### **Course Recording**

The Education Sharing Device allows teachers to easily record their teaching sessions for review and reinforcement.

Professional cameras capture multi-perspective videos, providing an immersive viewing experience that improves the learning journey.

Video recordings can be scheduled to align with class timetables, allowing school administrators or staff to easily view real-time video feeds from their computer without disrupting the class.

Inspection logs are recorded automatically, which contributes to the improvement of teaching quality.

Time 11-15-2023 10:11

Classroom

Class Teacher

Ongoing Lesson