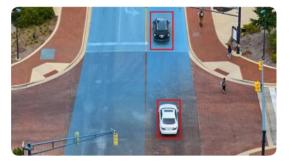

#### **Violation detection**

Vehicle checkpoints deployed on arterial roads can detect unregistered vehicles or driving violations, and trigger alarms for prompt response by security guards.