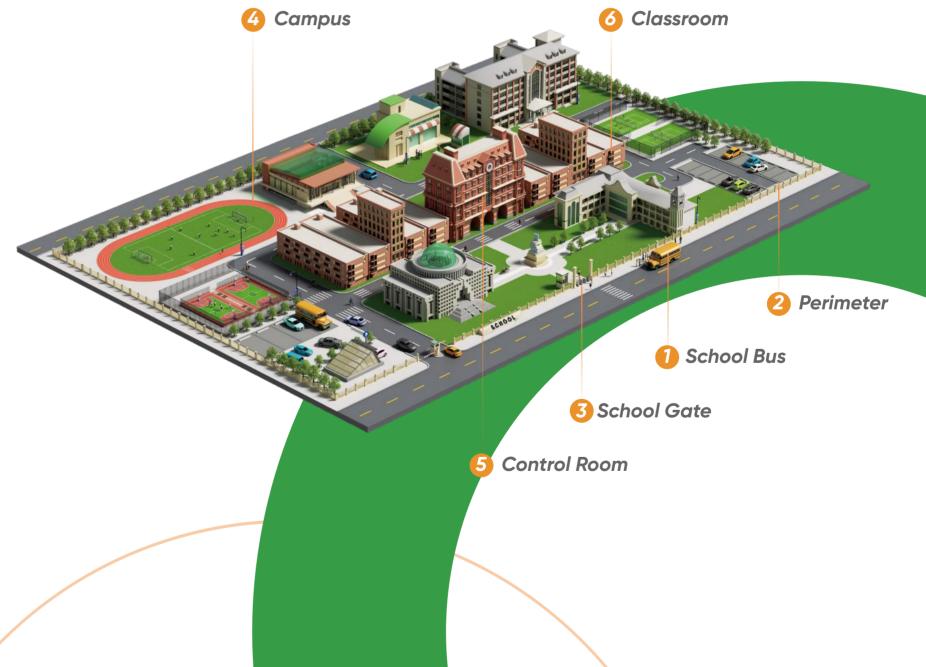

# 01/School Bus

# 02/Perimeter

Have confidence knowing your campus perimeters are always protected.

Hikvision's AcuSense technology accurately detects potential risks with person and vehicle classification. Moreover, Cameras with Live Guard feature flashing lights and pre-recorded auditory warnings to deter potential trespassers immediately.

# 04/Campus

# 05/Control Room

# 06/Classroom