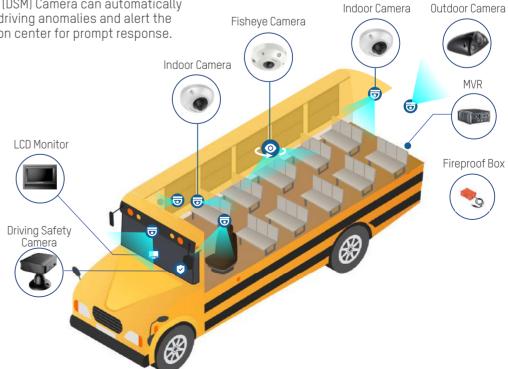

### **Safe Journey**

A live map is offered to see the bus's location in real time. Along with high-definition video for instant monitoring and review, Driver Status Monitor (DSM) Camera can automatically detect driving anomalies and alert the Fisheye Camera operation center for prompt response.

### **On-board Student Detection**

A child left on the school bus, especially during high daytime temperatures, can be at significant risk. Hikvision's PIR Sensor provides a reliable and easy way to confirm if a student is present on the bus.