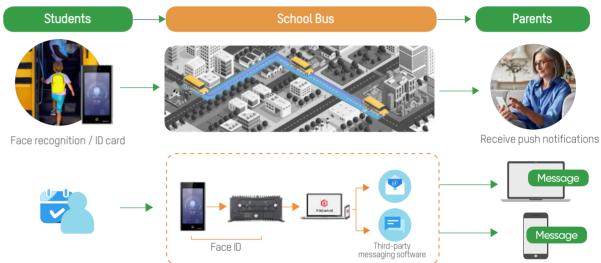

### **Student Attendance**

their child's safe arrival.

# Students can use either their ID card or face recognition via the Face Recognition Terminal when boarding the school bus. Parents and guardians receive a notification on their mobile phones to keep informed of