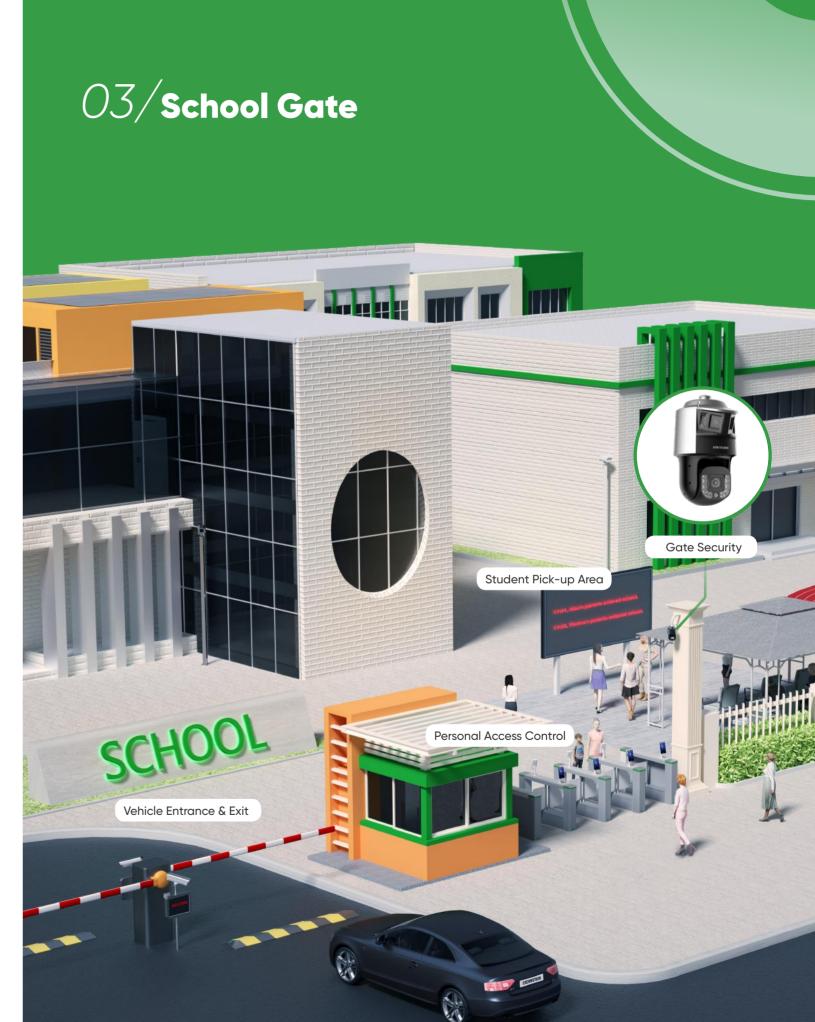

#### Entrance & exit management

Hikvision's parking lot management system and radar-triggered capture cameras can be effectively deployed at school gates, providing quick egress for internal vehicles and manual operation for external vehicles.

#### **Violation detection**

Vehicle checkpoints deployed on arterial roads can detect unregistered vehicles or driving violations, and trigger alarms for prompt response by security guards.

### **Student Pick-Up**

During the start and end of the school day, student pick-up and drop-off can present challenges for both guardians and school staff. With Hikvision's access control systems, the process is simplified and secured.