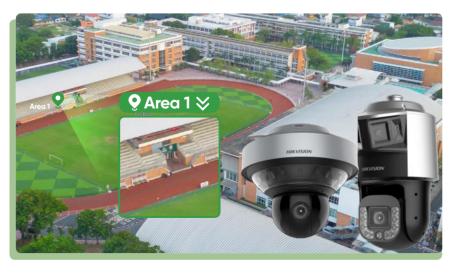

### **AR Monitoring**

Operators gain awareness of alarm locations and access to various camera live feeds. Security staff can perform multiple functions simultaneously. The big pictures and details can be seen on a single screen.