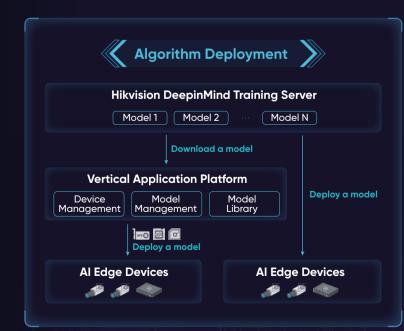

rm?

Hikvision AI Open Platform was developed to solve real-world challenges across diverse vertical markets and to meet a variety of specific user needs. The platform provides a warehouse of algorithm models for end users to train their own AI algorithms by inputting sample images. Users can then load these models onto varied forms of Hikvision products. This platform also features privatized deployment, low learning costs, a friendly user interface, and accelerated algorithm application, allowing end users to customize AI algorithms suited to their own needs and scenarios while keeping their data privacy well protected.

# Why should you use Hikvision AI Open Platform?



#### Plentiful Algorithm Models for a Wide Variety of Applications



# How does Hikvision Al Open Platform work?





### **AI Edge Device Showcase**



DeepinView Cameras iDS-2CD70x6G0-AP(/F11)(C) iDS-2CD70x6G0/E-IHSY(/F11)(R)(C) iDS-2CD71x6G0-IZ(H)S(Y)(D) iDS-2CD7Ax6G0-IZHS(Y)(C) iDS-2CD7Ax7G0-XZHS(Y) iDS-2CD75x7G0-XZHS(Y) iDS-2CD7Dx7G0-XS iDS-2CD73x7G0-XS iDS-2CD7Tx7G0-XHS(Y)



Intelligent Servers DS-IX200x-A7U/LX DS-IE10xx-03U/BA(O-STD)(A7)



**DeepinMind NVRs** iDS-6708NXI-1/X-AI(C) iDS-9632NXI-18/X-AI(C)