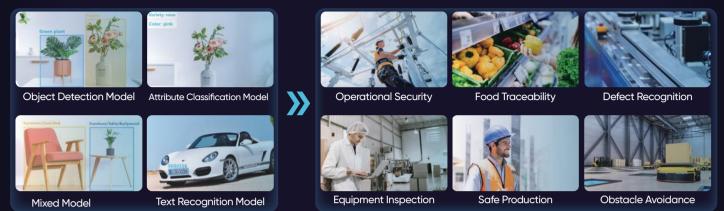

Applications

## What is Hikvision Al Open Platform?

Hikvision AI Open Platform was developed to solve real-world challenges across diverse vertical markets and to meet a variety of specific user needs. The platform provides a warehouse of algorithm models for end users to train their own AI algorithms by inputting sample images. Users can then load these models onto varied forms of Hikvision products. This platform also features privatized deployment, low learning costs, a friendly user interface, and accelerated algorithm application, allowing end users to customize AI algorithms suited to their own needs and scenarios while keeping their data privacy well protected.

# Why should you use Hikvision AI Open Platform?



#### Plentiful Algorithm Models for a Wide Variety of Applications



# How does Hikvision Al Open Platform work?





### **AI Edge Device Showcase**



DeepinView Cameras iDS-2CD70x6G0-AP(/F11)(C) iDS-2CD70x6G0/E-IHSY(/F11)(R)(C) iDS-2CD71x6G0-IZ(H)S(Y)(D) iDS-2CD7Ax6G0-IZHS(Y)(C) iDS-2CD7Ax7G0-XZHS(Y) iDS-2CD75x7G0-XZHS(Y) iDS-2CD7Dx7G0-XS iDS-2CD73x7G0-XS iDS-2CD7Tx7G0-XHS(Y)



Intelligent Servers DS-IX200x-A7U/LX DS-IE10xx-03U/BA(O-STD)(A7)



**DeepinMind NVRs** iDS-6708NXI-1/X-AI(C) iDS-9632NXI-18/X-AI(C)