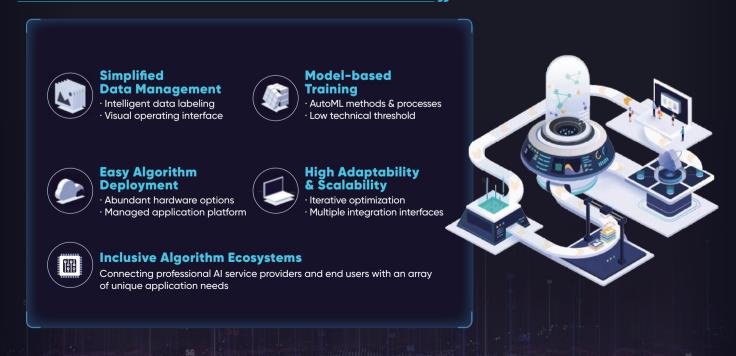

# Why should you use Hikvision AI Open Platform?

## What is Hikvision Al Open Platform?

Hikvision AI Open Platform was developed to solve real-world challenges across diverse vertical markets and to meet a variety of specific user needs. The platform provides a warehouse of algorithm models for end users to train their own AI algorithms by inputting sample images. Users can then load these models onto varied forms of Hikvision products. This platform also features privatized deployment, low learning costs, a friendly user interface, and accelerated algorithm application, allowing end users to customize AI algorithms suited to their own needs and scenarios while keeping their data privacy well protected.