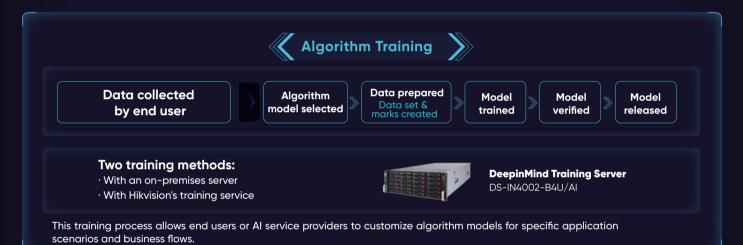

form?

Hikvision AI Open Platform was developed to solve real-world challenges across diverse vertical markets and to meet a variety of specific user needs. The platform provides a warehouse of algorithm models for end users to train their own AI algorithms by inputting sample images. Users can then load these models onto varied forms of Hikvision products. This platform also features privatized deployment, low learning costs, a friendly user interface, and accelerated algorithm application, allowing end users to customize AI algorithms suited to their own needs and scenarios while keeping their data privacy well protected.

# Why should you use Hikvision AI Open Platform?



#### Plentiful Algorithm Models for a Wide Variety of Applications



# How does Hikvision Al Open Platform work?





### **AI Edge Device Showcase**



DeepinView Cameras iDS-2CD70x6G0-AP(/F11)(C) iDS-2CD70x6G0/E-IHSY(/F11)(R)(C) iDS-2CD71x6G0-IZ(H)S(Y)(D) iDS-2CD7Ax6G0-IZHS(Y)(C) iDS-2CD7Ax7G0-XZHS(Y) iDS-2CD75x7G0-XZHS(Y) iDS-2CD7Dx7G0-XS iDS-2CD73x7G0-XS iDS-2CD7Tx7G0-XHS(Y)



Intelligent Servers DS-IX200x-A7U/LX DS-IE10xx-03U/BA(O-STD)(A7)



**DeepinMind NVRs** iDS-6708NXI-1/X-AI(C) iDS-9632NXI-18/X-AI(C)