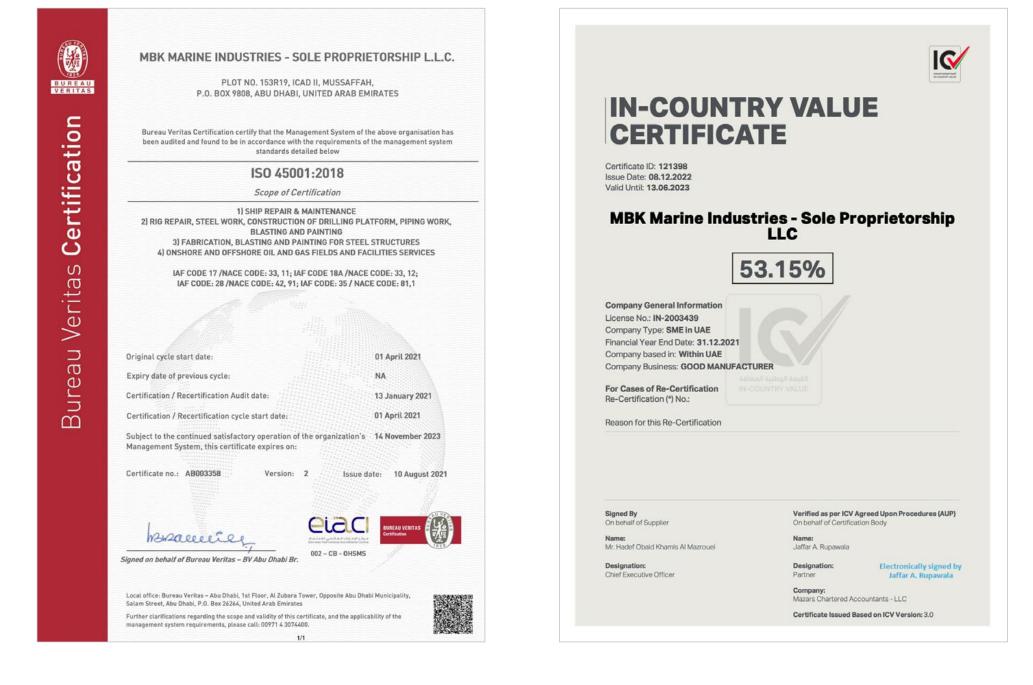

### **ISO & ICV Certificates**

- 1. ISO 9001:2015
- ISO 14001:2015 2.
- ISO 45001:2018 3.
- 4. ICV Certificate

| BUREAU<br>VERITAS                   | MBK MARINE INDUSTRIES - SOLE PROPRIETORSHIP L.L.C.<br>PLOT NO. 153R19, ICAD II, MUSSAFFAH,<br>P.O. BOX 9808, ABU DHABI, UNITED ARAB EMIRATES                                                                                                                            |  |  |  |  |
|-------------------------------------|-------------------------------------------------------------------------------------------------------------------------------------------------------------------------------------------------------------------------------------------------------------------------|--|--|--|--|
| cation                              | Bureau Veritas Certification certify that the Management System of the above organisation has<br>been audited and found to be in accordance with the requirements of the management system<br>standards detailed below<br>ISO 9001:2015                                 |  |  |  |  |
| Ĕ                                   | Scope of Certification                                                                                                                                                                                                                                                  |  |  |  |  |
| 3ureau Veritas <b>Certification</b> | 1) SHIP REPAIR & MAINTENANCE<br>2) RIG REPAIR, STEEL WORK, CONSTRUCTION OF DRILLING PLATFORM, PIPING WORK,<br>BLASTING AND PAINTING<br>3) FABRICATION, BLASTING AND PAINTING FOR STEEL STRUCTURES<br>4) ONSHORE AND OFFSHORE OIL AND GAS FIELDS AND FACILITIES SERVICES |  |  |  |  |
| itas                                | IAF CODE 17 /NACE CODE: 33, 11; IAF CODE 18A /NACE CODE: 33, 12;<br>IAF CODE: 28 /NACE CODE: 42, 91; IAF CODE: 35 / NACE CODE: 81,1                                                                                                                                     |  |  |  |  |
| Ver                                 |                                                                                                                                                                                                                                                                         |  |  |  |  |
| n                                   | Original cycle start date: 15 November 2017                                                                                                                                                                                                                             |  |  |  |  |
| U<br>U                              | Expiry date of previous cycle: NA                                                                                                                                                                                                                                       |  |  |  |  |
| Ę                                   | Certification / Recertification Audit date: NA                                                                                                                                                                                                                          |  |  |  |  |
| m                                   | Certification / Recertification cycle start date: 22 October 2020                                                                                                                                                                                                       |  |  |  |  |
|                                     | Subject to the continued satisfactory operation of the organization's <b>14 November 2023</b><br>Management System, this certificate expires on:                                                                                                                        |  |  |  |  |
|                                     | Certificate no.: AB003279 Version: 2 Issue date: 10 August 2021                                                                                                                                                                                                         |  |  |  |  |
|                                     | Braceceres,                                                                                                                                                                                                                                                             |  |  |  |  |
|                                     | 002 – CB - QMS<br>Signed on behalf of Bureau Veritas – BV Abu Dhabi Br.                                                                                                                                                                                                 |  |  |  |  |
|                                     | Local office: Bureau Veritas – Abu Dhabi, 1st Floor, Al Zubara Tower, Opposite Abu Dhabi Municipality,<br>Salam Street, Abu Dhabi, P.O. Box 26264, United Arab Emirates                                                                                                 |  |  |  |  |
|                                     | Further clarifications regarding the scope and validity of this certificate, and the applicability of the management system requirements, please call: 00971 4 3074400. 1/1                                                                                             |  |  |  |  |