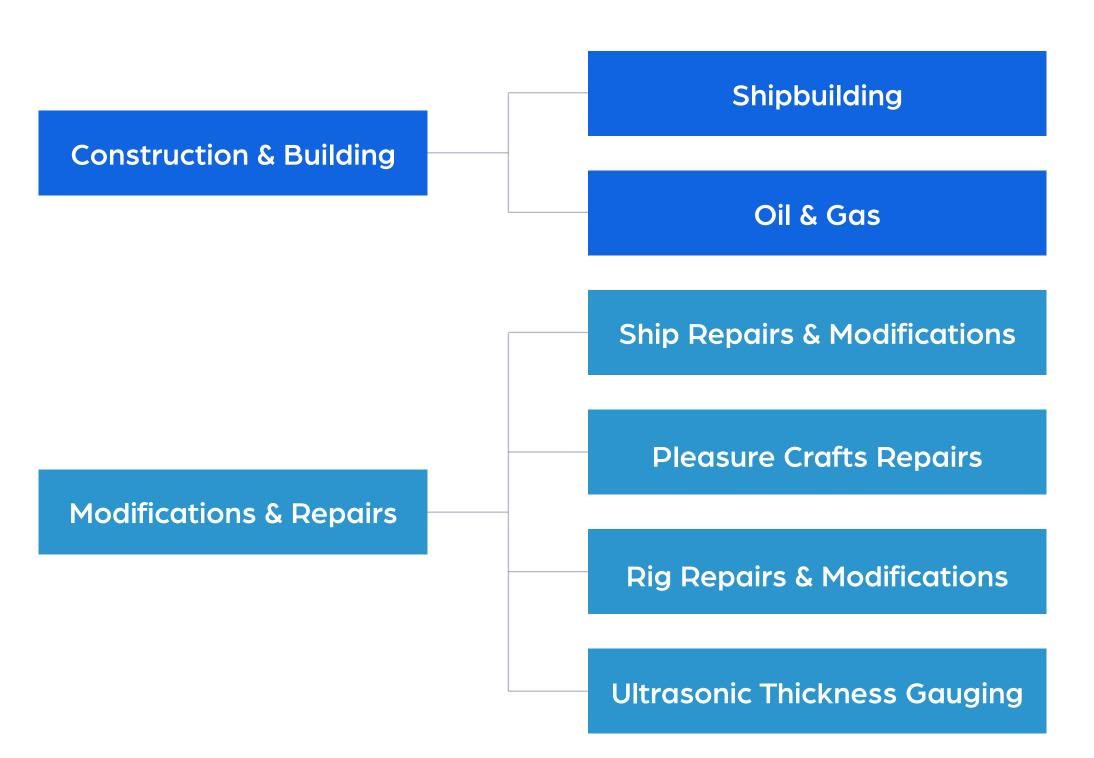

## Services

At MBK Marine Industries, we provide comprehensive solutions to meet all of our clients' needs. Our services include shipbuilding, ship repair and conversions, rig repairs and modifications, private yacht maintenance, ultrasonic thickness gauging, and oil and gas offshore and onshore fabrication and services.

## Shipbuilding & Conversions

We specialize in various disciplines of shipbuilding, including naval architecture, marine engineering, and project engineering and management. Outr expertise extends to both new build and conversion projects for a wide range of vessel types, including barges and other marine vessels. Our team's technical competence and attention to detail allow us to deliver high-quality workmanship and outstanding service.

## Oil & Gas

We offer a comprehensive range of Oil & Gas fabrication services. Our process emphasizes quality, safety, and sustainability, utilizing innovative practices and technology to ensure efficiency and reduce environmental impact. We also offer radiographic testing bunker facilities to ensure the highest standard of products. Our commitment to excellence in fabrication ensures long-lasting project completion.

## **Rig Repairs & Modifications**

With a team of experienced professionals and advanced technology, we provide a range of rig repair and maintenance services, including structural repairs, equipment upgrades, and refurbishments. Our process prioritizes quality, utilizing innovative practices to ensure the long-term durability and reliability of the rig. Our commitment to excellence ensures that every rig meets the highest standards of quality, providing a valuable asset for years to come.

## **Ship Repair & Modifications**

Our ship repair and modification services are designed to meet the unique needs of each vessel, ensuring that they operate at peak efficiency.