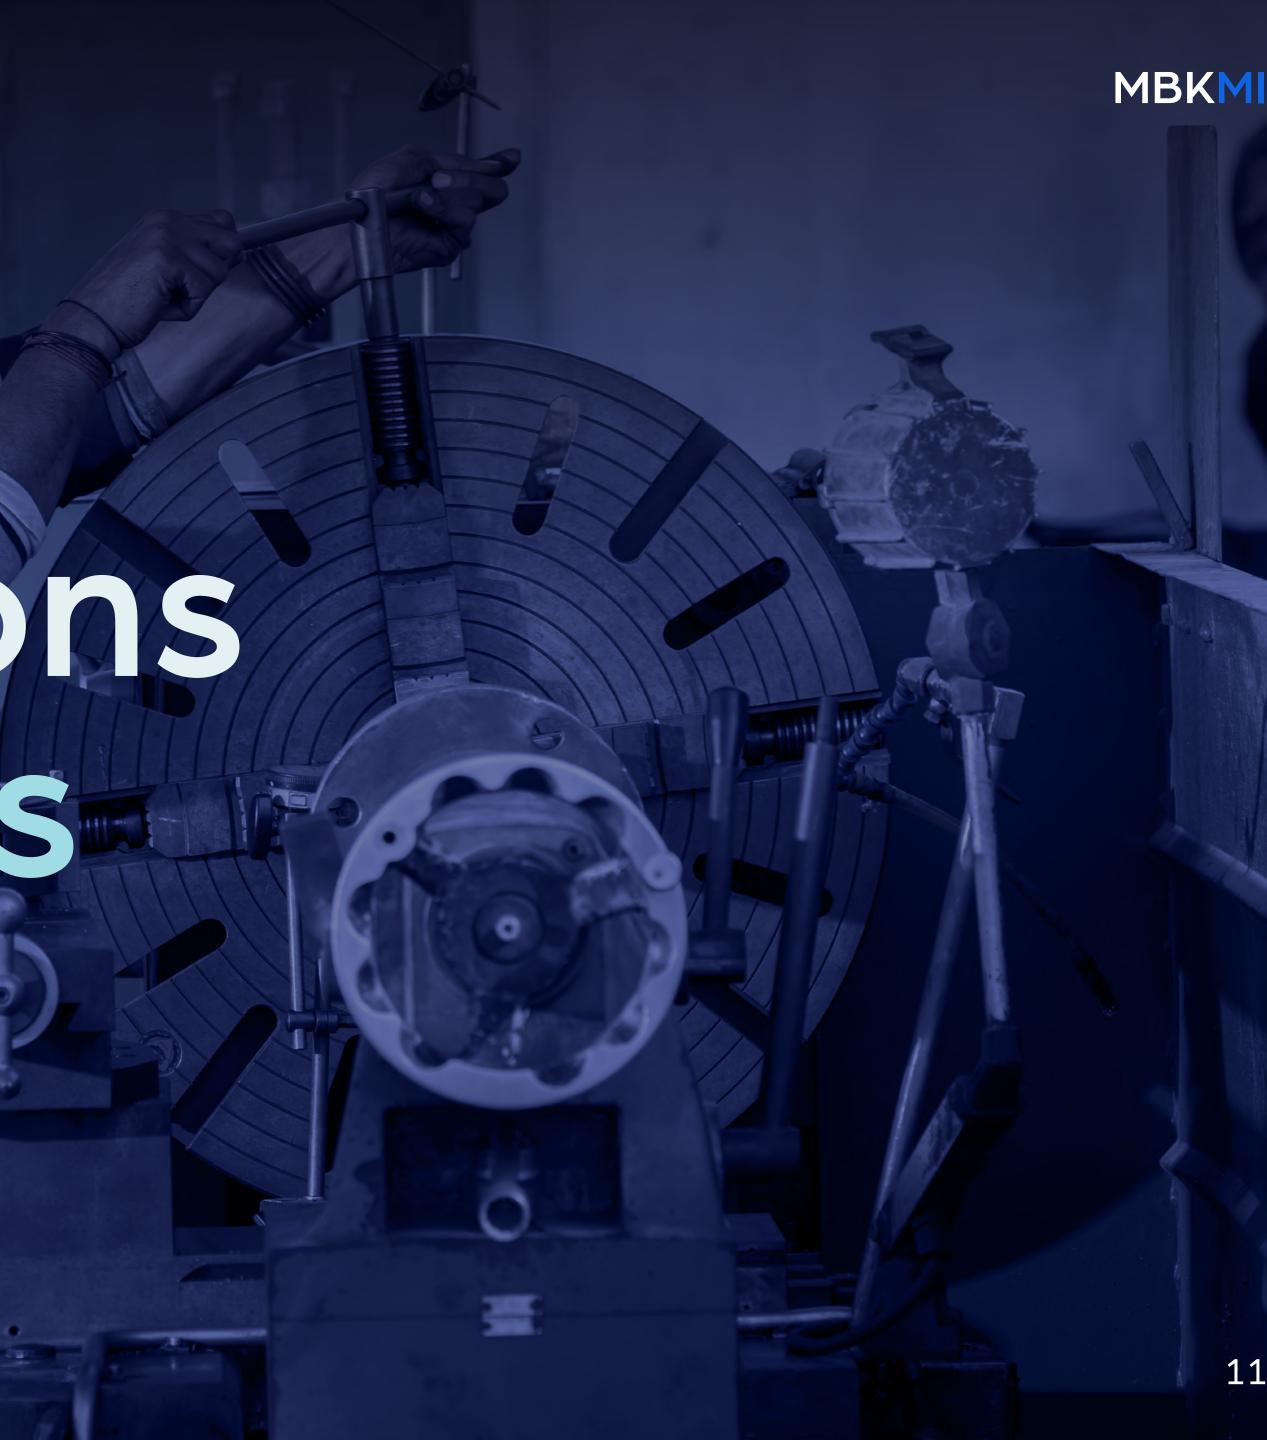

## **Ship Repair & Modifications**

Our ship repair and modification services are designed to meet the unique needs of each vessel, ensuring that they operate at peak efficiency.

## Capabilities

- Docking & Undocking (Floating Dock, Marine Travel Lift & Slipway)
- Steel & Aluminum Fabrication (Hulls & Superstructures)
- Hull Treatments (Hydro-Blasting, Grift-Blasting, Painting & Coating)
- Hydraulic Works
- Mechanical Works (Tail Shaft, Propulsion Systems, Propeller Repair
- Carpentry & Joinery
- Overhauling of Pumps, Motors, Valves, Cranes etc.
- Shaft & Propeller (FPP & CPP) Repair & Balancing
- Laser Alignment
- Scaffolding
- Ultrasonic Thickness Gauging