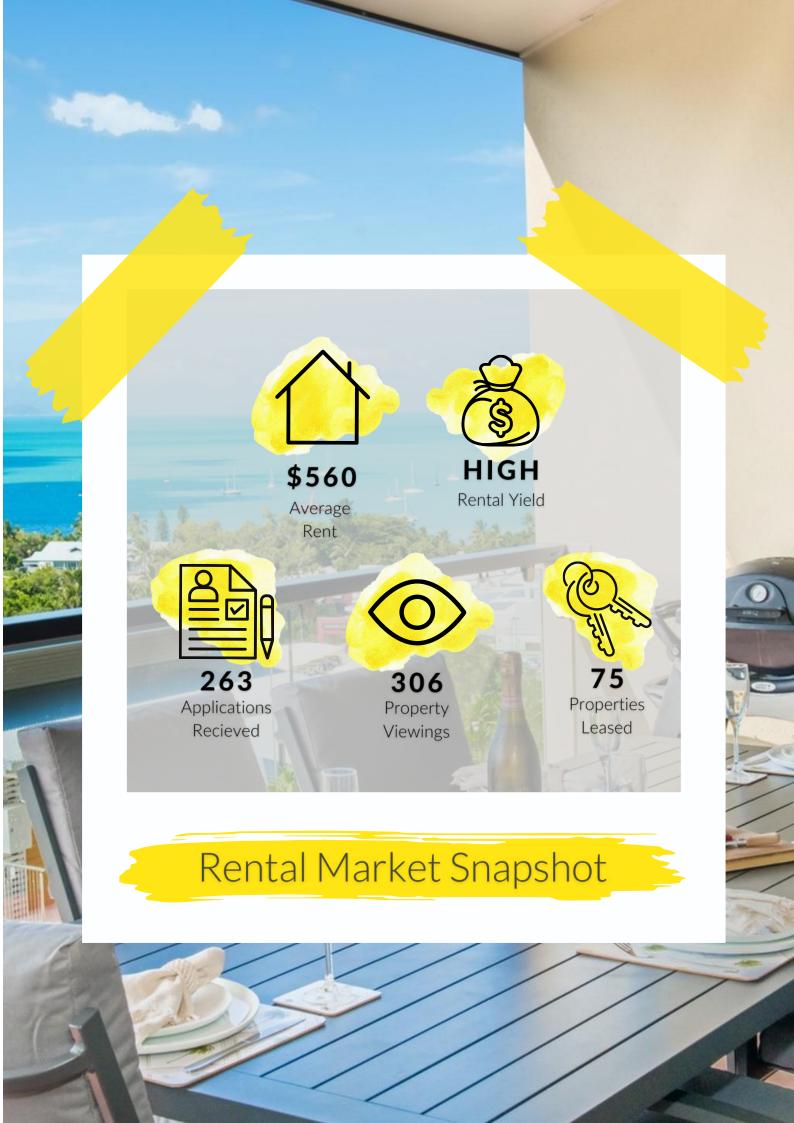

Sales Market Snapshot - 4800

Median Unit Sale Price \$327,500

Source: Pricefinder 2024