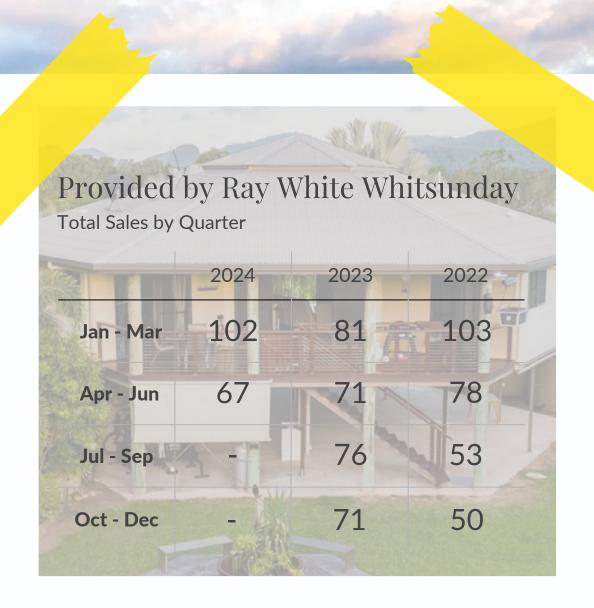

During the period of April 1 – 30 June 2024, there were approximately 81 sales in the suburb of Cannonvale. We use Cannonvale because it is the largest sales market in the Whitsundays, and it gives us a balanced look at sale prices due to the amount of sales overall.

For the same period in 2023 and 2022, there were 104 and 133 sales respectively.

The flip side of this is the amount of stock for sale. If we saw low numbers of sales and a large number of stock coming onto the market, we could say that the market is heading for a change.

The stock numbers remain reasonably level with a slight increase, but nothing major to be concerned about.

In the 4802 postcode, there are approximately 190 listings. These figures have increased from a low of 174 in May. In the 4800 postcode, numbers have dropped from 117 in mid-May to 108. As you can see, this is a reasonably balanced market.