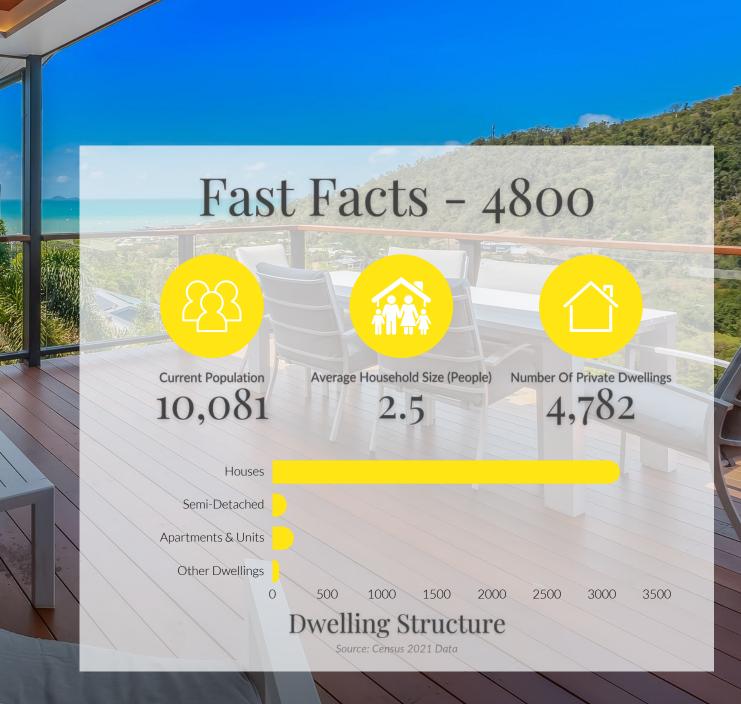

Sales Market Snapshot - 4800

Median Unit Sale Price \$327,500

Source: Pricefinder 2024