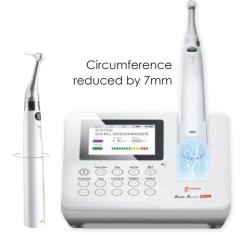

#### **ENDO RADAR PRO**

Brushless Endomotor with integrated Apex Locator

- → Improved Brushless Endomotor with integrated Apex Locator
- ★ The two-in-one function allows root canal preparation with simultaneous length determination
- → Ultra-compact cordless handpiece with super-mini contra-angle
- → 360° rotatable contra angle with apex action
- → Wireless charging of the handpiece with large capacity battery
- → Speed range: 100 2500 rpm
- → Torque Range: 0.4 5.0 Ncm
- ★ 6:1 gear ratio handpiece with 11 user-defined modes
- + ATR mode: After the pre-set torque is reached, the file will reciprocate according to the set angle

**ATR mode:** After the preset torque is reached, the file will reciprocate according to the set angle

Wireless charging for longer endurance