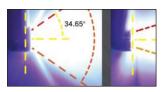

# ADVANCE PIEZOSURGERY UNIT Surgery-X

The Third Generation Woodpecker Piezosurgery

Woodpecker DTE Surgery X,
A Piezosurgery Unit to perform precise
and safe osteotomy procedures

Include 2 Fiber Optic Handpieces & 14 Tips (Basic + Sinus Lift Kit)

- → Selective cutting with no in injury to soft tissue
- → Enhanced precision in bone cutting with a soft tissue-sparing technique
- Micrometric bone cutting for reduced patient stress and post-operative trauma
- → Cavitation the effect for bloodless surgery
- → Cold cutting mode