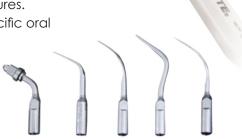

#### **SCALER HANDPIECES & TIPS**

- + Efficient Plaque/Tartar Removal: Quick and effective, ideal for challenging areas
- → Time-Saving: Speeds up scaling procedures, optimizing clinic time
- → Precision with Patient Comfort: Targets specific areas gently, improving patient experience
- + Ergonomic Design: Reduces physical strain during long procedures.
- → Adjustable Settings: Customizable for patient sensitivity and specific oral conditions
- Increased Patient Satisfaction: Comfortable, less invasive and faster treatments
- → Improved Oral Health Outcomes: Aids in better hygiene management and disease prevention
- → Versatile Use: Suitable for a variety of dental procedures.