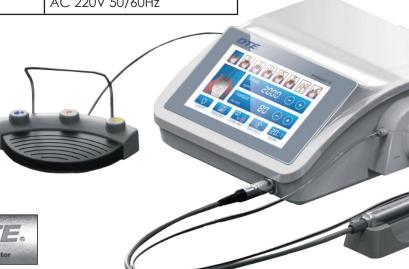

## **Implant-X**

Master in placing Dental Implants with Stability, Precision & Safety

| Specification Sp |                      |
|--------------------------------------------------------------------------------------------------------------------------------------------------------------------------------------------------------------------------------------------------------------------------------------------------------------------------------------------------------------------------------------------------------------------------------------------------------------------------------------------------------------------------------------------------------------------------------------------------------------------------------------------------------------------------------------------------------------------------------------------------------------------------------------------------------------------------------------------------------------------------------------------------------------------------------------------------------------------------------------------------------------------------------------------------------------------------------------------------------------------------------------------------------------------------------------------------------------------------------------------------------------------------------------------------------------------------------------------------------------------------------------------------------------------------------------------------------------------------------------------------------------------------------------------------------------------------------------------------------------------------------------------------------------------------------------------------------------------------------------------------------------------------------------------------------------------------------------------------------------------------------------------------------------------------------------------------------------------------------------------------------------------------------------------------------------------------------------------------------------------------------|----------------------|
| Rotation Speed Range                                                                                                                                                                                                                                                                                                                                                                                                                                                                                                                                                                                                                                                                                                                                                                                                                                                                                                                                                                                                                                                                                                                                                                                                                                                                                                                                                                                                                                                                                                                                                                                                                                                                                                                                                                                                                                                                                                                                                                                                                                                                                                           | 300-40,000 rpm       |
| Motor Torque                                                                                                                                                                                                                                                                                                                                                                                                                                                                                                                                                                                                                                                                                                                                                                                                                                                                                                                                                                                                                                                                                                                                                                                                                                                                                                                                                                                                                                                                                                                                                                                                                                                                                                                                                                                                                                                                                                                                                                                                                                                                                                                   | 6.2 Ncm              |
| Torque Range (Gear 20:1)                                                                                                                                                                                                                                                                                                                                                                                                                                                                                                                                                                                                                                                                                                                                                                                                                                                                                                                                                                                                                                                                                                                                                                                                                                                                                                                                                                                                                                                                                                                                                                                                                                                                                                                                                                                                                                                                                                                                                                                                                                                                                                       | 5Ncm-80Ncm           |
| Max Pump Output                                                                                                                                                                                                                                                                                                                                                                                                                                                                                                                                                                                                                                                                                                                                                                                                                                                                                                                                                                                                                                                                                                                                                                                                                                                                                                                                                                                                                                                                                                                                                                                                                                                                                                                                                                                                                                                                                                                                                                                                                                                                                                                | 110ml/min            |
| Main Unit Dimensions (L X W X H)                                                                                                                                                                                                                                                                                                                                                                                                                                                                                                                                                                                                                                                                                                                                                                                                                                                                                                                                                                                                                                                                                                                                                                                                                                                                                                                                                                                                                                                                                                                                                                                                                                                                                                                                                                                                                                                                                                                                                                                                                                                                                               | 276mm X 267mm X 10mm |
| Motor Dimensions                                                                                                                                                                                                                                                                                                                                                                                                                                                                                                                                                                                                                                                                                                                                                                                                                                                                                                                                                                                                                                                                                                                                                                                                                                                                                                                                                                                                                                                                                                                                                                                                                                                                                                                                                                                                                                                                                                                                                                                                                                                                                                               | 23.4mm X L91mm       |
| Motor Weight                                                                                                                                                                                                                                                                                                                                                                                                                                                                                                                                                                                                                                                                                                                                                                                                                                                                                                                                                                                                                                                                                                                                                                                                                                                                                                                                                                                                                                                                                                                                                                                                                                                                                                                                                                                                                                                                                                                                                                                                                                                                                                                   | 140g                 |
| Max. Pump output                                                                                                                                                                                                                                                                                                                                                                                                                                                                                                                                                                                                                                                                                                                                                                                                                                                                                                                                                                                                                                                                                                                                                                                                                                                                                                                                                                                                                                                                                                                                                                                                                                                                                                                                                                                                                                                                                                                                                                                                                                                                                                               | 110ml/min            |
| Power Supply                                                                                                                                                                                                                                                                                                                                                                                                                                                                                                                                                                                                                                                                                                                                                                                                                                                                                                                                                                                                                                                                                                                                                                                                                                                                                                                                                                                                                                                                                                                                                                                                                                                                                                                                                                                                                                                                                                                                                                                                                                                                                                                   | AC 220V 50/60Hz      |

#### **Technical Specification:**

→ Dimensions: 276mm x 267mm x 110mm

→ Water Flow: 25~110ml/min

+ Power: 5 - 70W

→ Working Frequency: 24-36KHZ

→ Weight: 2.8 kg

- → Vibration the amplitude of tip: 20-100 mm
- + Surgical Incision: 3.5mm long, 0.5mm wide
- → Mains voltage: 100-240V~50Hz/60Hz 150VA
- → Intermittent running with 10s pause after 60s operation