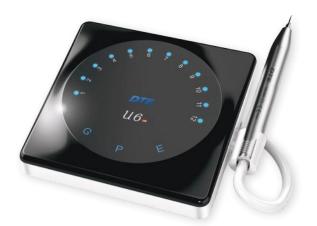

#### **U6 LED SCALER**

- → Sine wave drive that increases patient comfort
- → Smart ultrasensitive touch system with waterproof design
- → Detachable Aluminum alloy handpiece with sealing technique makes it easy to autoclave
- Automatic frequency tracking for more efficient removal of hard calculus
- Intelligent degenerative system to boost clinical performance
- + Enhanced endo functions
- → 3 Modes: General, Perio & Endo
- → Comes with 7 Tips: 2S, 3P & 2 Endo Irrigation Enhanced endo functions
- → 3 Modes: General, Perio & Endo
- + Comes with 7 Tips: 2S, 3P & 2 Endo Irrigation