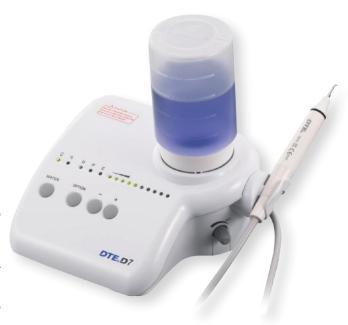

#### DTE - D7 Optic Scaler

- → Auto water supply function & portable for easy operation.
- + Hydrogen peroxide, sodium hypochlorite, and chlorhexidine can be used under auto water supply Solenoid valve system that Improve the effect of periodontal treatment and endodontic irrigation dramatically & prevent rusting.
- → Optic handpiece is detachable & autoclavable upto 1340 C at 0.22MPa
- + Automatic frequency tracking, automatic degenerative feedback and constant power output brings more comfortable scaling.
- + Comes with 8 tips (4 S, 2 P, 1 Stain Removal), 1 Endo attachment & 4 endo files.