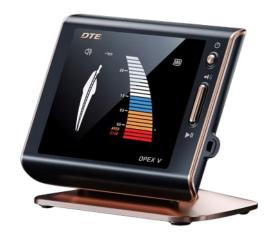

#### **DPEX V**

Woodpecker Apex Locator, with more than accurate value to help you in working length determination during root canal treatment.

- → 6th generation apex locator for measurement in presence of blood, pus, residual pulp or saliva etc.
- → 97.71% accurate than the conventional radiography method
- → Multi-frequency impedance technology precisely measure irrespective of the tooth type
- → File clip, hook, file probe can be easily Autoclavable to avoid cross-contamination
- → Display: Multi-color 4.5" LCD display
- → Main unit weight: 385gm
- → Dimensions: 138mm x 77mm x 107mm