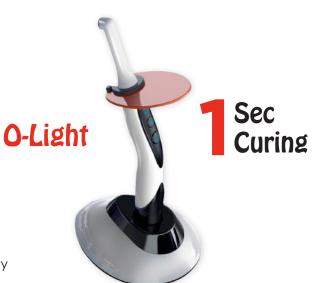

#### O-LIGHT PLUS LIGHT CURE UNIT

- → Upgraded wide spectrum 385nm-515nm
- → Poly wave Blue-violet light, it can cure all types of resins
- New style resins material contains TPO (photo initiator), can also be cured
- → 360° curing reaches every angle
- → Modes: 1 > High Mode Suitable for Orthodontic Brackets, Porcelain Veneers, Post and 2 > Standard Mode – Suitable for General Dental Restorative Procedures
- → Light Intensity: High Mode: 2300~2500 mw/cm² Standard Mode: 1000~1200 mw/cm²
- → Time Settings: High Mode: 1 Sec, 3 Sec Standard Mode: 5 Sec, 10 Sec, 15 Sec, 20 Sec

#### LIGHT CURE UNIT

- → 1 Sec Curing of Composite Resin
- → High power LED Light with imported wick from America
- → High-intensity light output with strong penetration
- → 360° rotatable probe
- → High power Visible Blue LED light
- → Wavelength: 420 490 nm
- → Modes: high mode: 1 sec, 3 sec
- + Standard Mode: 5 sec, 10 sec, 15 sec, 20 sec
- + High mode for fast curing of post & core, orthodontic brackets, veneers in intensity 2300 mw/cm<sup>2</sup>
- → Standard mode for curing in restoration cases in intensity 1200 mw/cm²