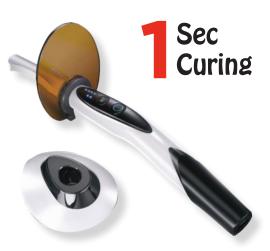

#### LIGHT CURE UNIT

- → 1 Sec Curing of Composite Resin
- → High power LED Light with imported wick from America
- → High-intensity light output with strong penetration
- → 360° rotatable probe
- → High power Visible Blue LED light
- → Wavelength: 420 490 nm
- → Modes: high mode: 1 sec, 3 sec
- + Standard Mode: 5 sec, 10 sec, 15 sec, 20 sec
- + High mode for fast curing of post & core, orthodontic brackets, veneers in intensity 2300 mw/cm<sup>2</sup>
- → Standard mode for curing in restoration cases in intensity 1200 mw/cm²