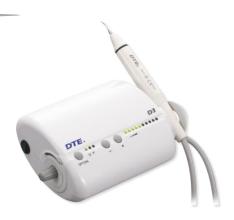

#### DTE -D3 SCALER

- + Detachable & autoclavable handpiece
- + Works on 2 modes: General & Perio
- → Automatic frequency tracking
- → Microcomputer controlled
- → Automatic degenerative feedback for constant power output
- → Athermic Stainless steel 5 Tips (3 S, 1 P, 1 Stain Removal)