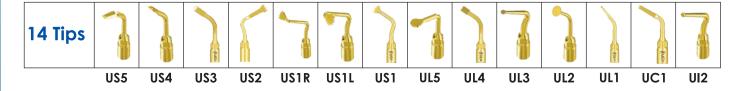

# ADVANCE PIEZOSURGERY UNIT Surgery-X

The Third Generation Woodpecker Piezosurgery

Woodpecker DTE Surgery X,
A Piezosurgery Unit to perform precise
and safe osteotomy procedures

Include 2 Fiber Optic Handpieces & 14 Tips (Basic + Sinus Lift Kit)

#### **Tips Kit**

Specialised kits for various surgical Osteotomy procedures e.g. tooth extraction, crest splitting & retrograde endo preparation etc.