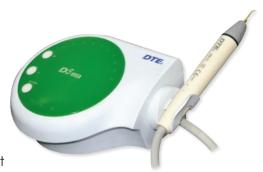

#### **INBUILT SCALER V2 LED**

- → Device with Endo mode for enhanced accuracy in root canal treatment
- → Detachable and autoclavable handpiece at 134° C handpiece
- → Handpiece is compatible with Satelac, NSK tips
- → Automatic frequency tracking facility for easy removal of hard calculus
- → Automatic degenerative feedback provides a constant power output
- → Athermic and golden coated tips are highly durable