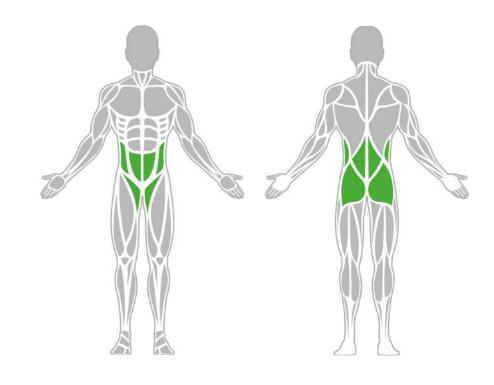

# **Muscle Groups Focus**

### **Hip Swing**

This outdoor functional training device helps tone the waist, hip and thigh muscles and improves overall strength, balance and coordination. The waist exerciser allows the user to gently move through the aforementioned muscle groups without straining the joints making this outdoor recreation tool perfect for all age groups.