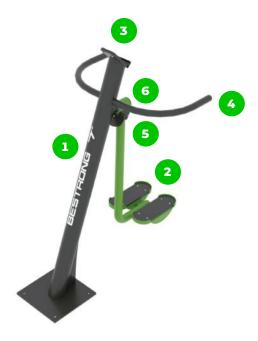

# **Side View**

The footrests are made premium quality non-slip HDPE with a high wear resistance.

The device is equipped with an ergonomic non-slip HDPE phone holder for convenience.

At the end of the arms. the handle is rubber-coated for a more comfortable and secure grip.

The device is fitted with composite bearings that are weather-resistant. The bearing does not require regular maintenance.

The bumpers of the devices are made of durabrubber material.