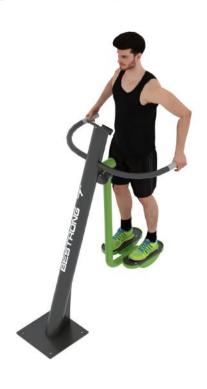

### **Hip Swing**

This outdoor functional training device helps tone the waist, hip and thigh muscles and improves overall strength, balance and coordination. The waist exerciser allows the user to gently move through the aforementioned muscle groups without straining the joints making this outdoor recreation tool perfect for all age groups.