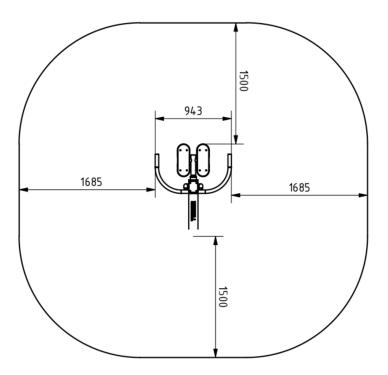

# Plan View

### Installation information

Number of installers (concrete)
Total installation time (concrete)
Number of installers (equipment)
Total installation time (equipment)
Excavation volume
Concrete volume
Size of the base structure
Anchoring options
In combined structures, the volume of concrete required varies.