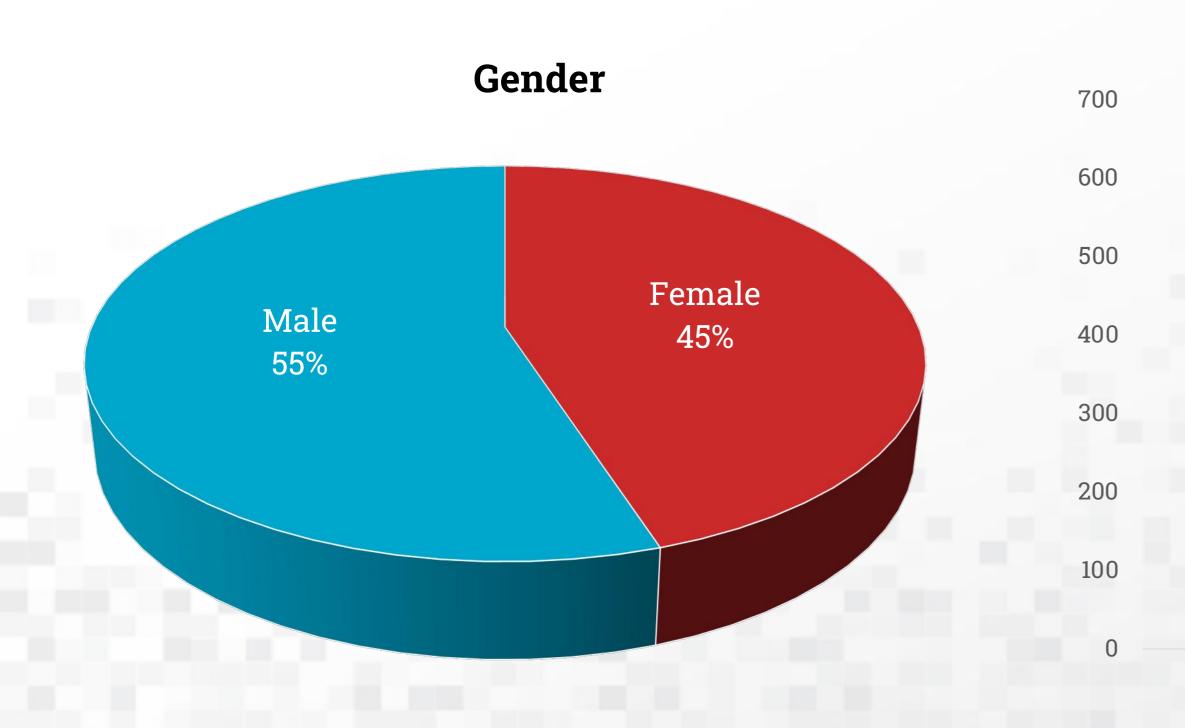

# ACTIVE UI CLAIMANTS BORDERPLEX REGION 12/1 to 12/31

@WORKFORCESOLUTIONSBORDERPLEX

In El Paso, Texas, as well as nationally, the civilian labor force is predominantly composed of men. Within this group, women are less likely to be employed compared to their male counterparts.

#### **Civilian Labor Force**

WSB addresses the gender equity and wage gap by providing new initiatives tailored to assist women in succeeding in the workforce. We offer resources such as childcare, training assistance and job search assistance, among others. If you are interested in these or any other of our services, feel free to fill out this form and a WSB member will contact you soon.