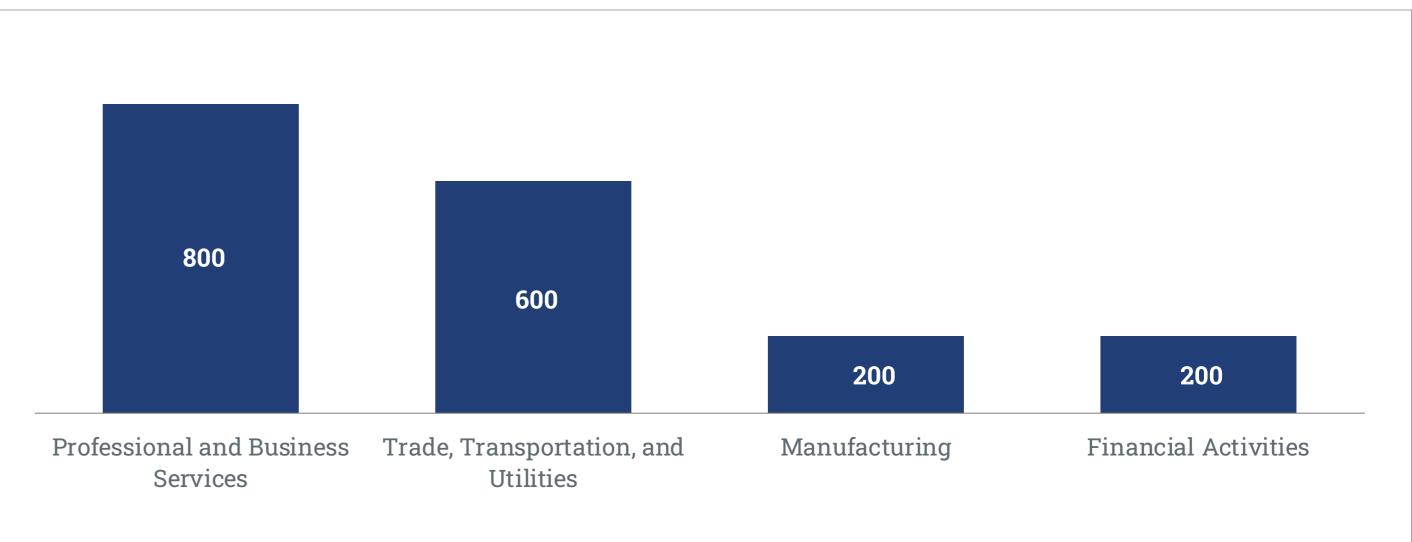

# WHERE DO WE WORK?

### WORKFORCE SOLUTIONS BORDERPLEX

# WHERE DO WE WORK? WORKFORCE SOLUTIONS BORDERPLEX

# **EMPLOYMENT in December 2023**

EL Paso MSA

Borderplex

### Industries Sectors that added jobs