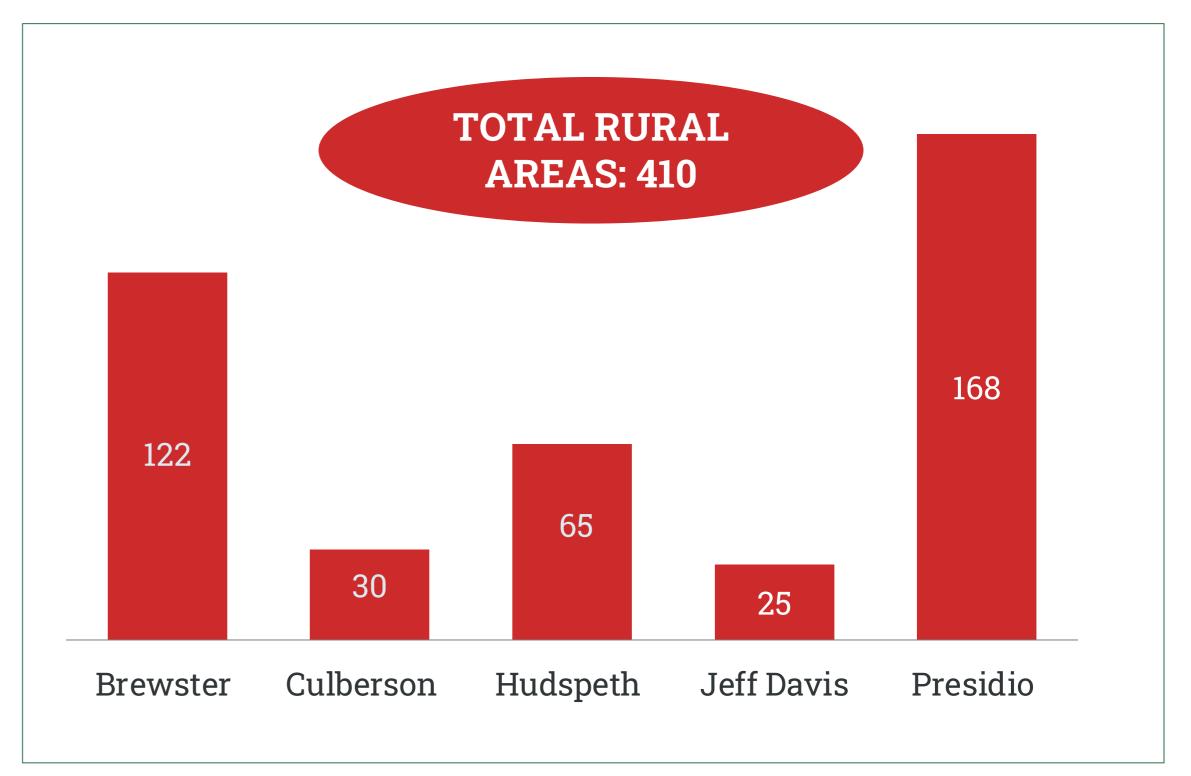

#### RURAL COUNTIES (BREWSTER, CULBERSON, JEFF DAVIS, HUDSPETH, AND PRESIDIO COUNTIES)

- THE LABOR FORCE DECREASED BY **274** FROM THE PREVIOUS MONTH
- THE NUMBER OF EMPLOYED INDIVIDUALS DECREASED BY 283 FROM THE PREVIOUS MONTH
- THE NUMBER OF UNEMPLOYED INDIVIDUALS INCREASED BY 9 FROM THE PREVIOUS MONTH

# **NOTEWORTHY IN DECEMBER 2023** WORKFORCE SOLUTIONS BORDERPLEX

|            |        | December 2023 |            |              | November 2023 |             |            |              | December 2022 |             |            |              |     |
|------------|--------|---------------|------------|--------------|---------------|-------------|------------|--------------|---------------|-------------|------------|--------------|-----|
|            |        | Labor Force   | Employment | Unemployment | Rate          | Labor Force | Employment | Unemployment | Rate          | Labor Force | Employment | Unemployment | Rat |
| Texas      | State  | 15,147,835    | 14,619,352 | 528,483      | 3.5           | 15,276,313  | 14,741,641 | 534,672      | 3.5           | 14,773,939  | 14,260,768 | 513,171      |     |
| El Paso    | MSA    | 378,491       | 363,868    | 14,623       | 3.9           | 381,098     | 365,989    | 15,109       | 4.0           | 375,134     | 361,107    | 14,027       |     |
| Borderplex | WDA    | 388,036       | 373,068    | 14,968       | 3.9           | 390,868     | 375,421    | 15,447       | 4.0           | 384,521     | 370,131    | 14,390       |     |
| Brewster   | County | 4,371         | 4,249      | 122          | 2.8           | 4,477       | 4,355      | 122          | 2.7           | 4,261       | 4,143      | 118          |     |
| Culberson  | County | 1,259         | 1,229      | 30           | 2.4           | 1,262       | 1,227      | 35           | 2.8           | 1,167       | 1141       | 26           |     |
| El Paso    | County | 376,650       | 362,092    | 14,558       | 3.9           | 379,208     | 364,162    | 15,046       | 4.0           | 373,291     | 359,331    | 13,960       |     |
| Hudspeth   | County | 1,841         | 1,776      | 65           | 3.5           | 1,890       | 1,827      | 63           | 3.3           | 1,843       | 1,776      | 67           |     |
| Jeff Davis | County | 933           | 908        | 25           | 2.7           | 987         | 960        | 27           | 2.7           | 949         | 917        | 32           |     |
| Presidio   | County | 2,982         | 2,814      | 168          | 5.6           | 3,044       | 2,890      | 154          | 5.1           | 3,010       | 2,823      | 187          |     |
| El Paso    | City   | 313,664       | 302,134    | 11,530       | 3.7           | 315,819     | 303,862    | 11,957       | 3.8           | 310,903     | 299,831    | 11,072       |     |
| Socorro    | City   | 15,731        | 15,037     | 694          | 4.4           | 15,837      | 15,123     | 714          | 4.5           | 15,557      | 14,922     | 635          |     |