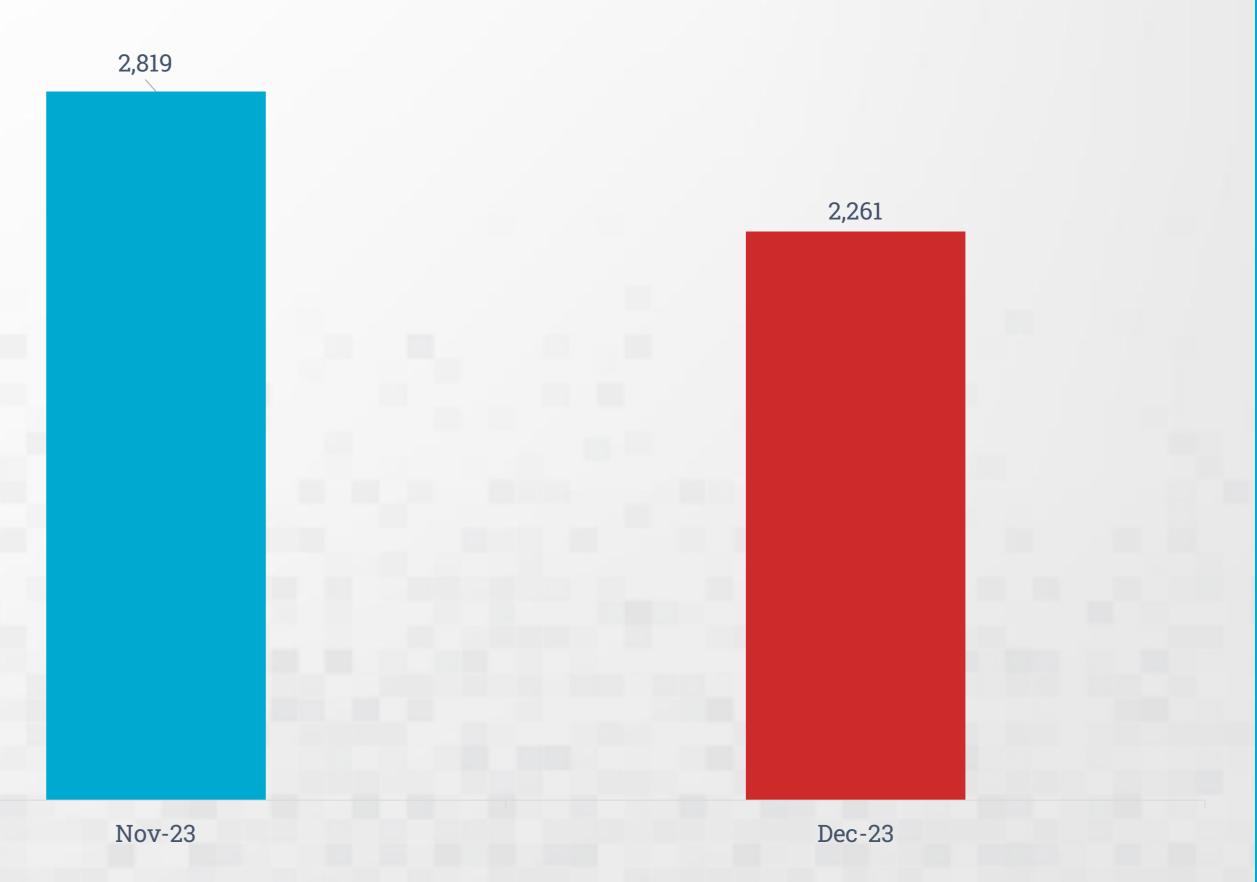

# **UI CLAIMANTS BY MONTH**

**Y** 

@BORDERPLEXJOBS

An Active Claimant is someone who meets any of these conditions:

• Claimant had to have a payment within 21 days

• The most recent Claimant certified date is within 21 days