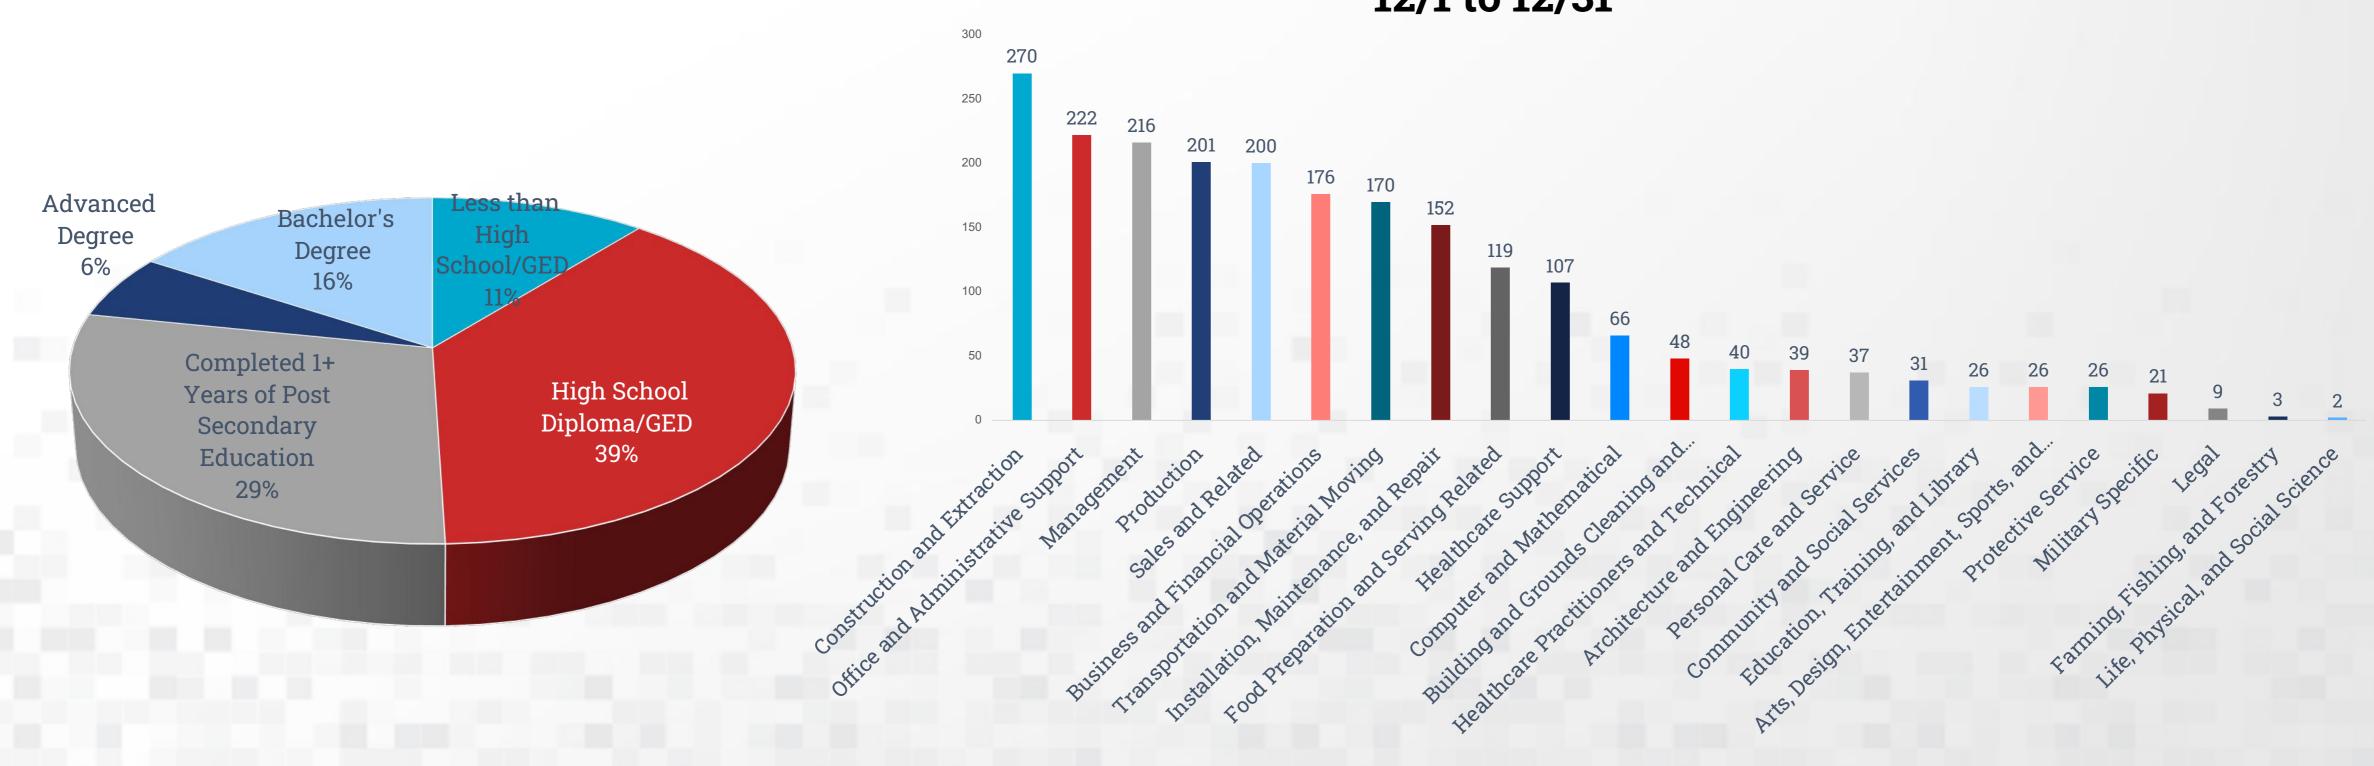

## *Top 5 Unemployment Claimants Occupations*

# WHERE ARE WE LOSING JOBS?(Cont.)