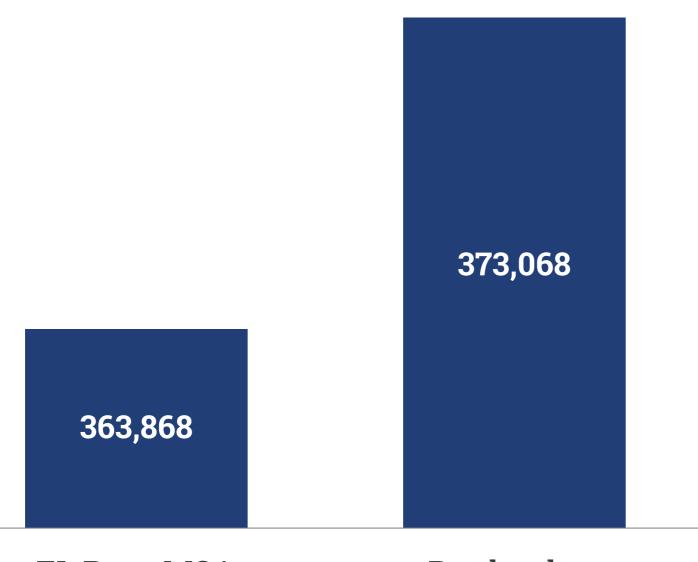

#### EL PASO, TX MSA

- EL PASO, TX MSA UNEMPLOYMENT WAS AT **3.9%** WITH A TOTAL OF **14,623** UNEMPLOYED INDIVIDUALS
- EL PASO, TX MSA ADDED **1,600** NONFARM JOBS SINCE DECEMBER 2022
- EL PASO, TX MSA ADDED 600 NONFARM JOBS FROM THE PREVIOUS MONTH

# **NOTEWORTHY IN DECEMBER 2023** WORKFORCE SOLUTIONS BORDERPLEX

|            |        | December 2023 |            |              | November 2023 |             |            |              | December 2022 |             |            |              |     |
|------------|--------|---------------|------------|--------------|---------------|-------------|------------|--------------|---------------|-------------|------------|--------------|-----|
|            |        | Labor Force   | Employment | Unemployment | Rate          | Labor Force | Employment | Unemployment | Rate          | Labor Force | Employment | Unemployment | Rat |
| Texas      | State  | 15,147,835    | 14,619,352 | 528,483      | 3.5           | 15,276,313  | 14,741,641 | 534,672      | 3.5           | 14,773,939  | 14,260,768 | 513,171      |     |
| El Paso    | MSA    | 378,491       | 363,868    | 14,623       | 3.9           | 381,098     | 365,989    | 15,109       | 4.0           | 375,134     | 361,107    | 14,027       |     |
| Borderplex | WDA    | 388,036       | 373,068    | 14,968       | 3.9           | 390,868     | 375,421    | 15,447       | 4.0           | 384,521     | 370,131    | 14,390       |     |
| Brewster   | County | 4,371         | 4,249      | 122          | 2.8           | 4,477       | 4,355      | 122          | 2.7           | 4,261       | 4,143      | 118          |     |
| Culberson  | County | 1,259         | 1,229      | 30           | 2.4           | 1,262       | 1,227      | 35           | 2.8           | 1,167       | 1141       | 26           |     |
| El Paso    | County | 376,650       | 362,092    | 14,558       | 3.9           | 379,208     | 364,162    | 15,046       | 4.0           | 373,291     | 359,331    | 13,960       |     |
| Hudspeth   | County | 1,841         | 1,776      | 65           | 3.5           | 1,890       | 1,827      | 63           | 3.3           | 1,843       | 1,776      | 67           |     |
| Jeff Davis | County | 933           | 908        | 25           | 2.7           | 987         | 960        | 27           | 2.7           | 949         | 917        | 32           |     |
| Presidio   | County | 2,982         | 2,814      | 168          | 5.6           | 3,044       | 2,890      | 154          | 5.1           | 3,010       | 2,823      | 187          |     |
| El Paso    | City   | 313,664       | 302,134    | 11,530       | 3.7           | 315,819     | 303,862    | 11,957       | 3.8           | 310,903     | 299,831    | 11,072       |     |
| Socorro    | City   | 15,731        | 15,037     | 694          | 4.4           | 15,837      | 15,123     | 714          | 4.5           | 15,557      | 14,922     | 635          |     |