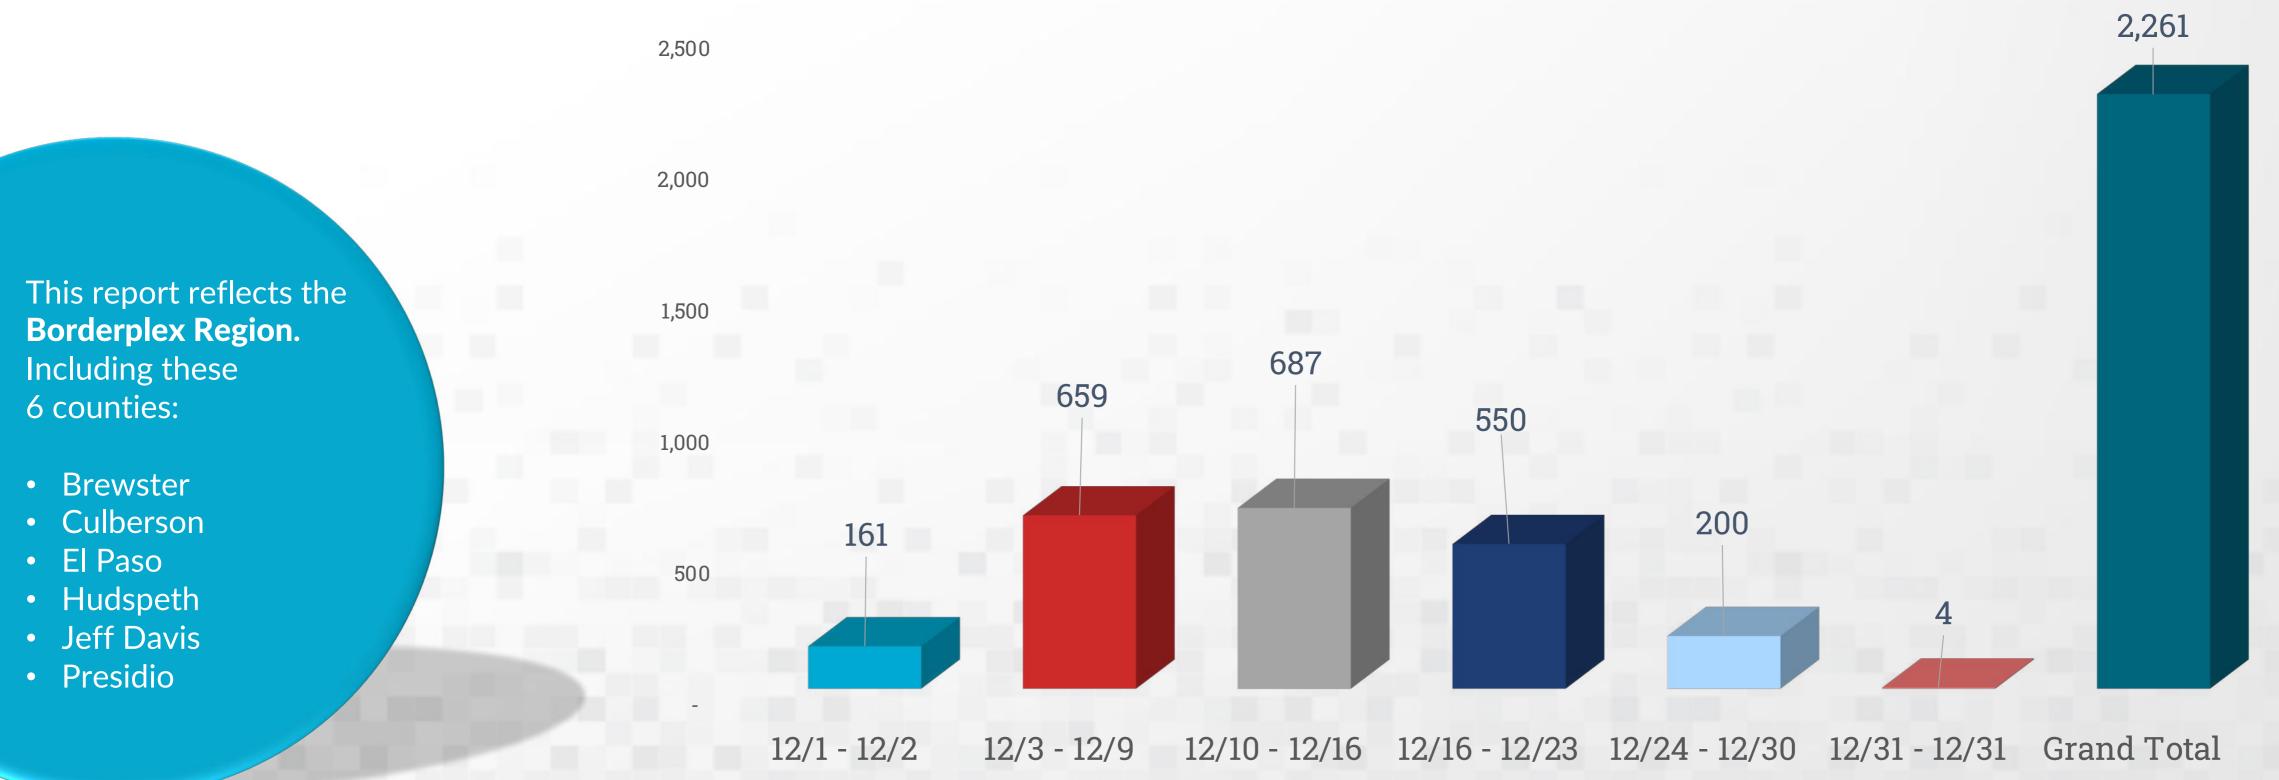

# **ACTIVE UI CLAIMANTS BY WEEK BORDERPLEX REGION** 12/1 to 12/31

Y

@WORKFORCESOLUTIONSBORDERPLEX

@BORDERPLEXJOBS

3,000

#### RURAL COUNTIES (BREWSTER, CULBERSON, JEFF DAVIS, HUDSPETH, AND PRESIDIO COUNTIES)

- THE LABOR FORCE DECREASED BY **274** FROM THE PREVIOUS MONTH
- THE NUMBER OF EMPLOYED INDIVIDUALS DECREASED BY 283 FROM THE PREVIOUS MONTH
- THE NUMBER OF UNEMPLOYED INDIVIDUALS INCREASED BY 9 FROM THE PREVIOUS MONTH