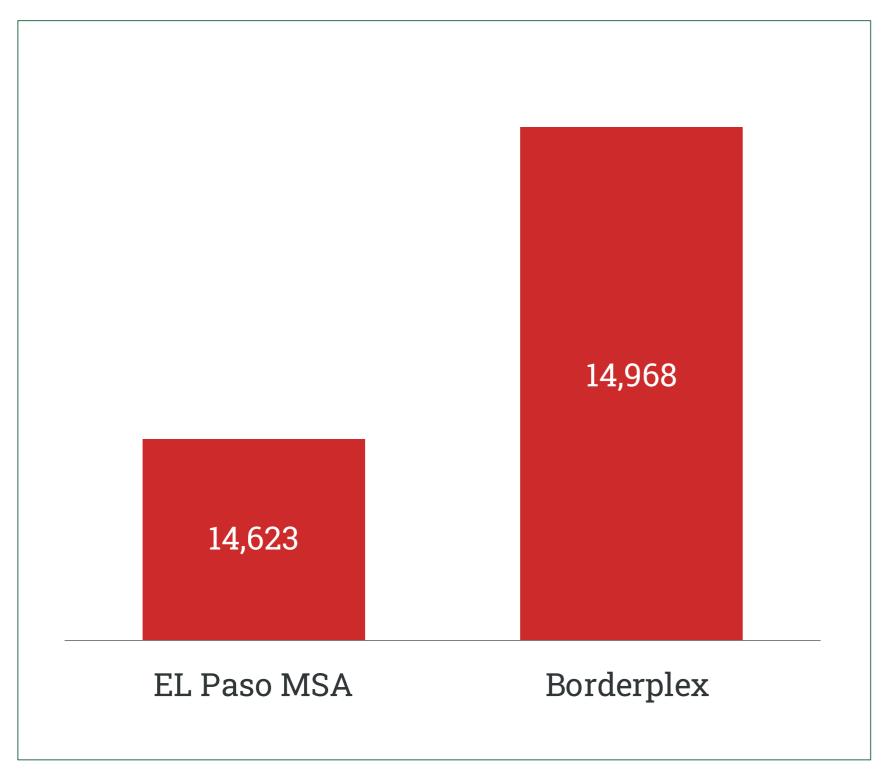

#### EL PASO, TX MSA

- EL PASO, TX MSA UNEMPLOYMENT WAS AT **3.9%** WITH A TOTAL OF **14,623** UNEMPLOYED INDIVIDUALS
- EL PASO, TX MSA ADDED **1,600** NONFARM JOBS SINCE DECEMBER 2022
- EL PASO, TX MSA ADDED 600 NONFARM JOBS FROM THE PREVIOUS MONTH

# **NOTEWORTHY IN DECEMBER 2023** WORKFORCE SOLUTIONS BORDERPLEX

|            |        | December 2023 |            |              | November 2023 |             |            |              | December 2022 |             |            |              |     |
|------------|--------|---------------|------------|--------------|---------------|-------------|------------|--------------|---------------|-------------|------------|--------------|-----|
|            |        | Labor Force   | Employment | Unemployment | Rate          | Labor Force | Employment | Unemployment | Rate          | Labor Force | Employment | Unemployment | Rat |
| Texas      | State  | 15,147,835    | 14,619,352 | 528,483      | 3.5           | 15,276,313  | 14,741,641 | 534,672      | 3.5           | 14,773,939  | 14,260,768 | 513,171      |     |
| El Paso    | MSA    | 378,491       | 363,868    | 14,623       | 3.9           | 381,098     | 365,989    | 15,109       | 4.0           | 375,134     | 361,107    | 14,027       |     |
| Borderplex | WDA    | 388,036       | 373,068    | 14,968       | 3.9           | 390,868     | 375,421    | 15,447       | 4.0           | 384,521     | 370,131    | 14,390       |     |
| Brewster   | County | 4,371         | 4,249      | 122          | 2.8           | 4,477       | 4,355      | 122          | 2.7           | 4,261       | 4,143      | 118          |     |
| Culberson  | County | 1,259         | 1,229      | 30           | 2.4           | 1,262       | 1,227      | 35           | 2.8           | 1,167       | 1141       | 26           |     |
| El Paso    | County | 376,650       | 362,092    | 14,558       | 3.9           | 379,208     | 364,162    | 15,046       | 4.0           | 373,291     | 359,331    | 13,960       |     |
| Hudspeth   | County | 1,841         | 1,776      | 65           | 3.5           | 1,890       | 1,827      | 63           | 3.3           | 1,843       | 1,776      | 67           |     |
| Jeff Davis | County | 933           | 908        | 25           | 2.7           | 987         | 960        | 27           | 2.7           | 949         | 917        | 32           |     |
| Presidio   | County | 2,982         | 2,814      | 168          | 5.6           | 3,044       | 2,890      | 154          | 5.1           | 3,010       | 2,823      | 187          |     |
| El Paso    | City   | 313,664       | 302,134    | 11,530       | 3.7           | 315,819     | 303,862    | 11,957       | 3.8           | 310,903     | 299,831    | 11,072       |     |
| Socorro    | City   | 15,731        | 15,037     | 694          | 4.4           | 15,837      | 15,123     | 714          | 4.5           | 15,557      | 14,922     | 635          |     |