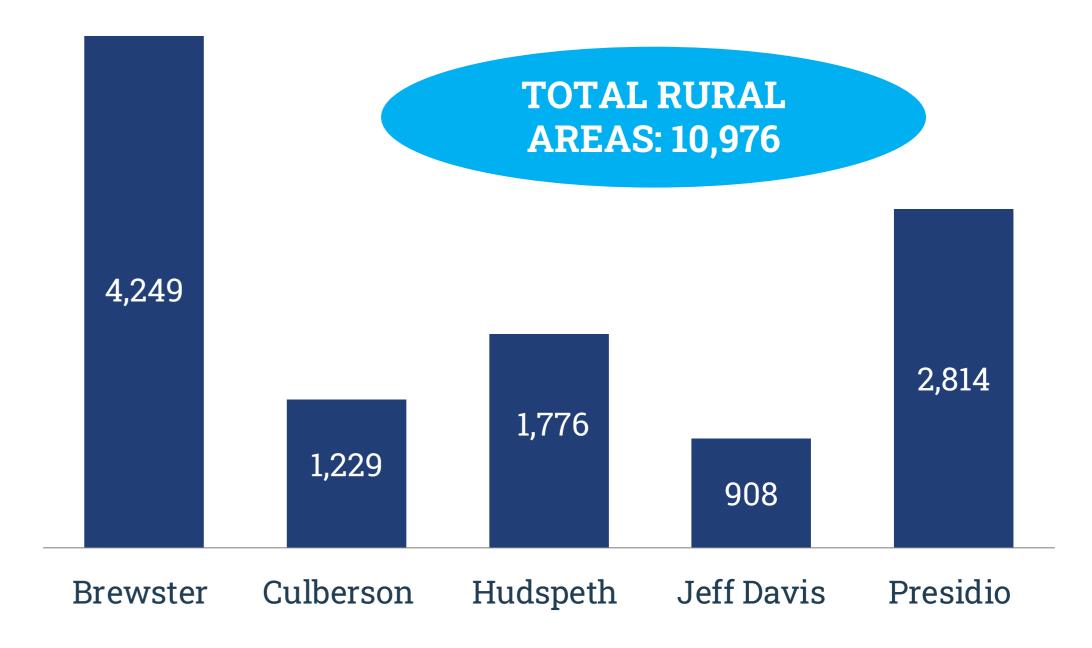

#### RURAL COUNTIES (BREWSTER, CULBERSON, JEFF DAVIS, HUDSPETH, AND PRESIDIO COUNTIES)

- THE LABOR FORCE DECREASED BY **274** FROM THE PREVIOUS MONTH
- THE NUMBER OF EMPLOYED INDIVIDUALS DECREASED BY 283 FROM THE PREVIOUS MONTH
- THE NUMBER OF UNEMPLOYED INDIVIDUALS INCREASED BY 9 FROM THE PREVIOUS MONTH

# **NOTEWORTHY IN DECEMBER 2023** WORKFORCE SOLUTIONS BORDERPLEX

|            |        | December 2023 |            |              | November 2023 |             |            |              | December 2022 |             |            |              |     |
|------------|--------|---------------|------------|--------------|---------------|-------------|------------|--------------|---------------|-------------|------------|--------------|-----|
|            |        | Labor Force   | Employment | Unemployment | Rate          | Labor Force | Employment | Unemployment | Rate          | Labor Force | Employment | Unemployment | Rat |
| Texas      | State  | 15,147,835    | 14,619,352 | 528,483      | 3.5           | 15,276,313  | 14,741,641 | 534,672      | 3.5           | 14,773,939  | 14,260,768 | 513,171      |     |
| El Paso    | MSA    | 378,491       | 363,868    | 14,623       | 3.9           | 381,098     | 365,989    | 15,109       | 4.0           | 375,134     | 361,107    | 14,027       |     |
| Borderplex | WDA    | 388,036       | 373,068    | 14,968       | 3.9           | 390,868     | 375,421    | 15,447       | 4.0           | 384,521     | 370,131    | 14,390       |     |
| Brewster   | County | 4,371         | 4,249      | 122          | 2.8           | 4,477       | 4,355      | 122          | 2.7           | 4,261       | 4,143      | 118          |     |
| Culberson  | County | 1,259         | 1,229      | 30           | 2.4           | 1,262       | 1,227      | 35           | 2.8           | 1,167       | 1141       | 26           |     |
| El Paso    | County | 376,650       | 362,092    | 14,558       | 3.9           | 379,208     | 364,162    | 15,046       | 4.0           | 373,291     | 359,331    | 13,960       |     |
| Hudspeth   | County | 1,841         | 1,776      | 65           | 3.5           | 1,890       | 1,827      | 63           | 3.3           | 1,843       | 1,776      | 67           |     |
| Jeff Davis | County | 933           | 908        | 25           | 2.7           | 987         | 960        | 27           | 2.7           | 949         | 917        | 32           |     |
| Presidio   | County | 2,982         | 2,814      | 168          | 5.6           | 3,044       | 2,890      | 154          | 5.1           | 3,010       | 2,823      | 187          |     |
| El Paso    | City   | 313,664       | 302,134    | 11,530       | 3.7           | 315,819     | 303,862    | 11,957       | 3.8           | 310,903     | 299,831    | 11,072       |     |
| Socorro    | City   | 15,731        | 15,037     | 694          | 4.4           | 15,837      | 15,123     | 714          | 4.5           | 15,557      | 14,922     | 635          |     |