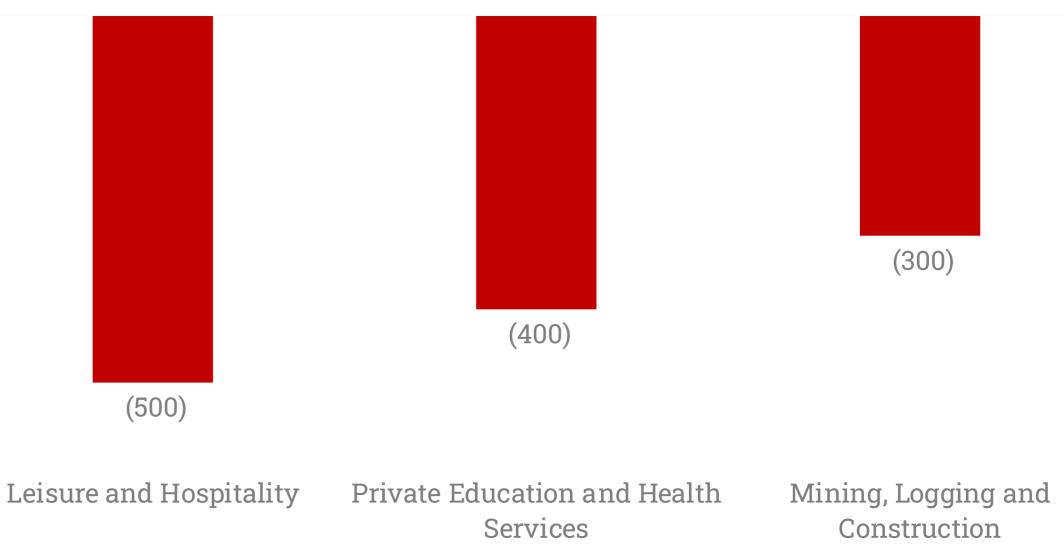

# WHERE ARE WE LOSING **JOBS?** WORKFORCE SOLUTIONS BORDERPLEX

# **UNEMPLOYMENT in December 2023**

## Industries Sectors that lost jobs

- (100)
- (200)
- (300)
- (400)
- (500)
- (600)