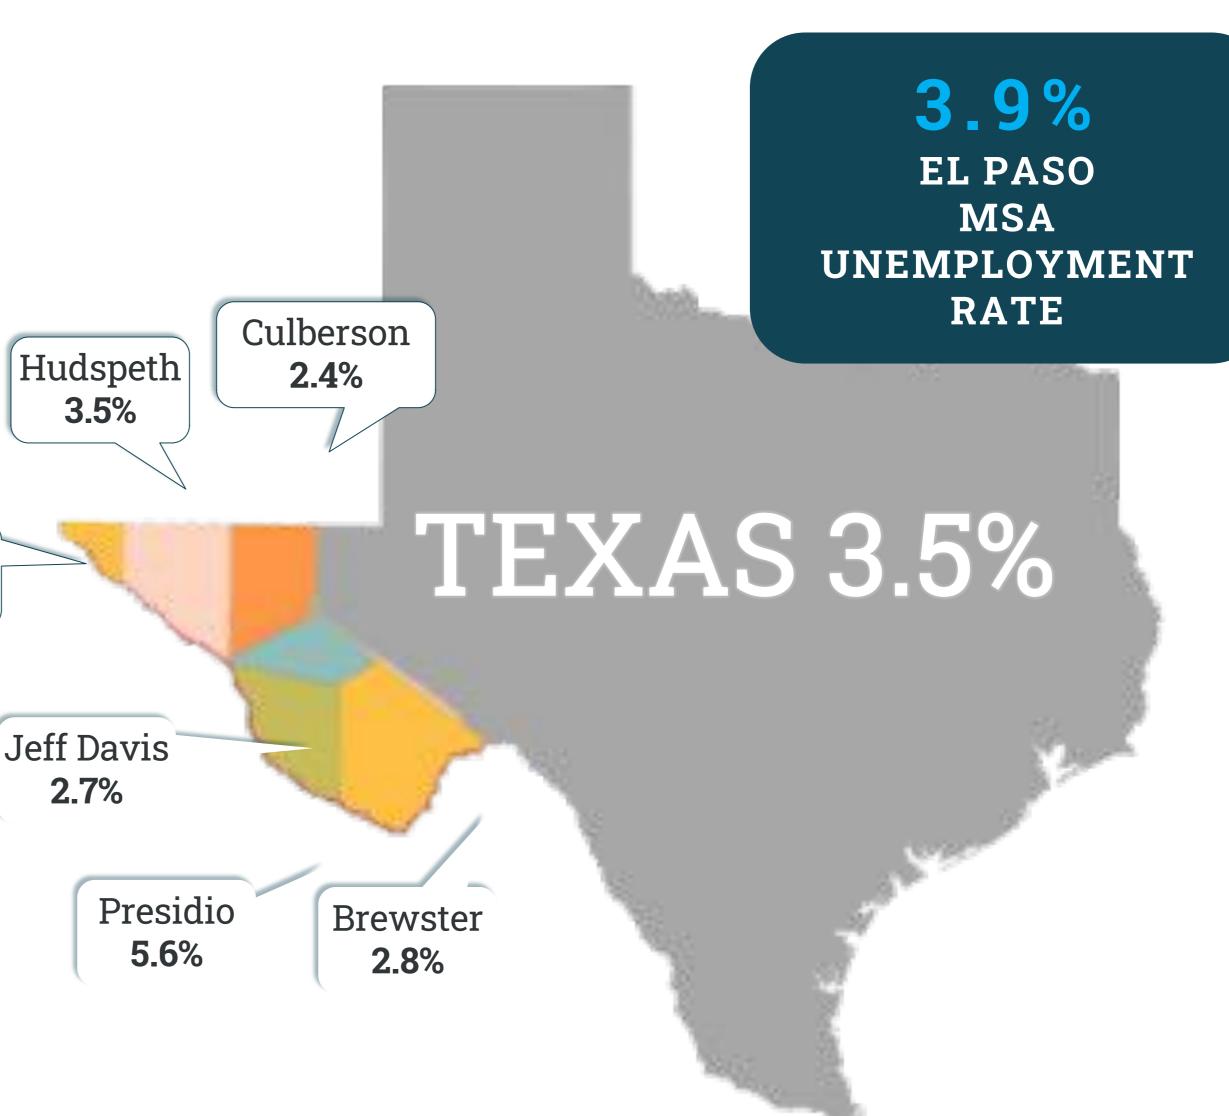

#### EL PASO, TX MSA

- EL PASO, TX MSA UNEMPLOYMENT WAS AT **3.9%** WITH A TOTAL OF **14,623** UNEMPLOYED INDIVIDUALS
- EL PASO, TX MSA ADDED **1,600** NONFARM JOBS SINCE DECEMBER 2022
- EL PASO, TX MSA ADDED 600 NONFARM JOBS FROM THE PREVIOUS MONTH

#### RURAL COUNTIES (BREWSTER, CULBERSON, JEFF DAVIS, HUDSPETH, AND PRESIDIO COUNTIES)

- THE LABOR FORCE DECREASED BY **274** FROM THE PREVIOUS MONTH
- THE NUMBER OF EMPLOYED INDIVIDUALS DECREASED BY 283 FROM THE PREVIOUS MONTH
- THE NUMBER OF UNEMPLOYED INDIVIDUALS INCREASED BY 9 FROM THE PREVIOUS MONTH

# **NOTEWORTHY IN DECEMBER 2023** WORKFORCE SOLUTIONS BORDERPLEX

|            |        | December 2023 |            |              | November 2023 |             |            |              | December 2022 |             |            |              |     |
|------------|--------|---------------|------------|--------------|---------------|-------------|------------|--------------|---------------|-------------|------------|--------------|-----|
|            |        | Labor Force   | Employment | Unemployment | Rate          | Labor Force | Employment | Unemployment | Rate          | Labor Force | Employment | Unemployment | Rat |
| Texas      | State  | 15,147,835    | 14,619,352 | 528,483      | 3.5           | 15,276,313  | 14,741,641 | 534,672      | 3.5           | 14,773,939  | 14,260,768 | 513,171      |     |
| El Paso    | MSA    | 378,491       | 363,868    | 14,623       | 3.9           | 381,098     | 365,989    | 15,109       | 4.0           | 375,134     | 361,107    | 14,027       |     |
| Borderplex | WDA    | 388,036       | 373,068    | 14,968       | 3.9           | 390,868     | 375,421    | 15,447       | 4.0           | 384,521     | 370,131    | 14,390       |     |
| Brewster   | County | 4,371         | 4,249      | 122          | 2.8           | 4,477       | 4,355      | 122          | 2.7           | 4,261       | 4,143      | 118          |     |
| Culberson  | County | 1,259         | 1,229      | 30           | 2.4           | 1,262       | 1,227      | 35           | 2.8           | 1,167       | 1141       | 26           |     |
| El Paso    | County | 376,650       | 362,092    | 14,558       | 3.9           | 379,208     | 364,162    | 15,046       | 4.0           | 373,291     | 359,331    | 13,960       |     |
| Hudspeth   | County | 1,841         | 1,776      | 65           | 3.5           | 1,890       | 1,827      | 63           | 3.3           | 1,843       | 1,776      | 67           |     |
| Jeff Davis | County | 933           | 908        | 25           | 2.7           | 987         | 960        | 27           | 2.7           | 949         | 917        | 32           |     |
| Presidio   | County | 2,982         | 2,814      | 168          | 5.6           | 3,044       | 2,890      | 154          | 5.1           | 3,010       | 2,823      | 187          |     |
| El Paso    | City   | 313,664       | 302,134    | 11,530       | 3.7           | 315,819     | 303,862    | 11,957       | 3.8           | 310,903     | 299,831    | 11,072       |     |
| Socorro    | City   | 15,731        | 15,037     | 694          | 4.4           | 15,837      | 15,123     | 714          | 4.5           | 15,557      | 14,922     | 635          |     |