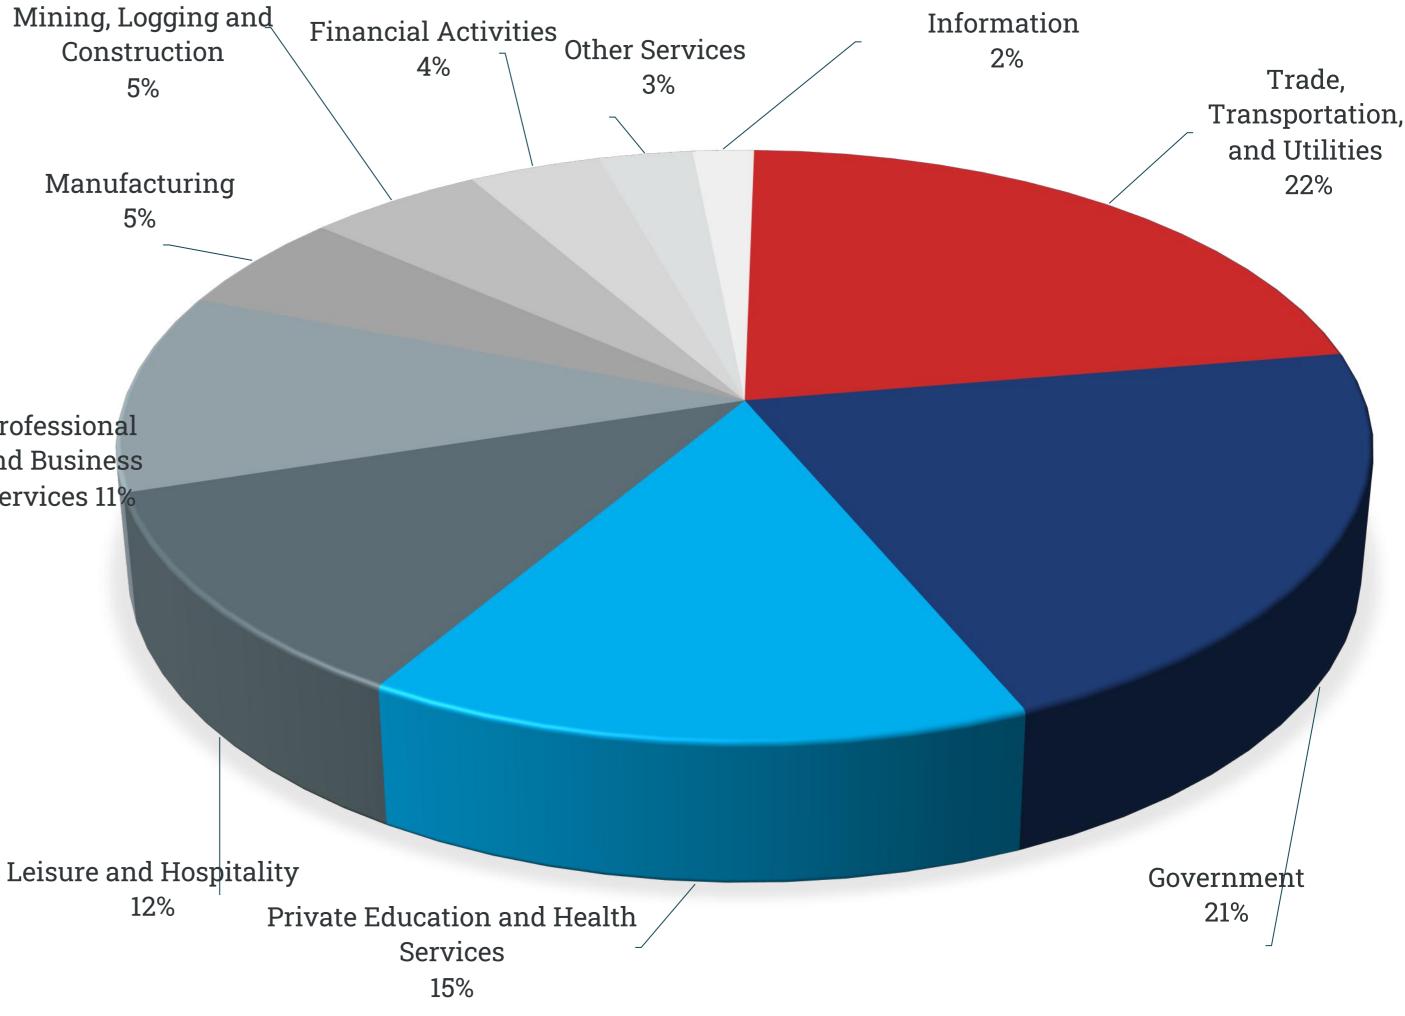

# **NOTEWORTHY IN DECEMBER 2023**

H El Paso 3.9%

The three Super Sectors with the greatest employment for the El Paso MSA in December 2023 were:

- Trade, Transportation, and Utilities
- Government
- Private Education and Health Services 3.

These three Super Sectors represented **58%** of the total nonfarm employment.

The three Super Sectors with the least employment for the El Paso MSA in December 2023 were:

- **Financial Activities**
- **Other Services** 2.
- Information 3.

These three Super Sectors represented **9%** of the total nonfarm employment.

Professional and Business Services 11