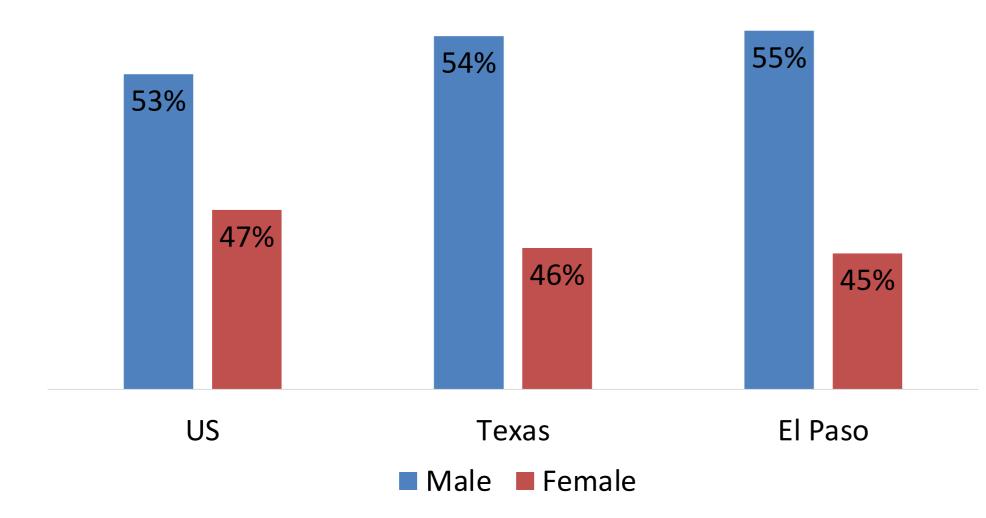

# ACTIVE UI CLAIMANTS BORDERPLEX REGION 12/1 to 12/31

@WORKFORCESOLUTIONSBORDERPLEX

In El Paso, Texas, as well as nationally, the civilian labor force is predominantly composed of men. Within this group, women are less likely to be employed compared to their male counterparts.

#### **Civilian Labor Force**

WSB addresses the gender equity and wage gap by providing new initiatives tailored to assist women in succeeding in the workforce. We offer resources such as childcare, training assistance and job search assistance, among others. If you are interested in these or any other of our services, feel free to fill out this form and a WSB member will contact you soon.