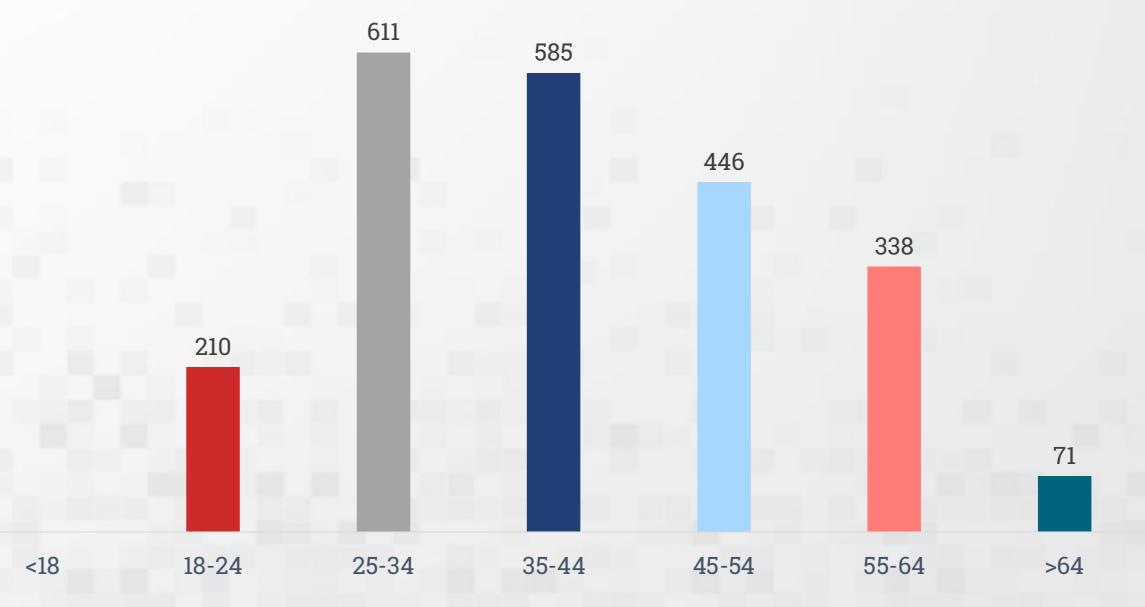

# ACTIVE UI CLAIMANTS BORDERPLEX REGION

#### 12/1 to 12/31

Age

Y

@WORKFORCESOLUTIONSBORDERPLEX

@BORDERPLEXJOBS

No occupation identified for 54 Active UI claimants

An Active Claimant is someone who meets any of these conditions:

Claimant had to have a payment within 21 days

• The most recent Claimant certified date is within 21 days

(in)

• The claim status date is within 28 days

Ø

# ACTIVE UI CLAIMANTS BORDERPLEX REGION 12/1 to 12/31

@WORKFORCESOLUTIONSBORDERPLEX

In El Paso, Texas, as well as nationally, the civilian labor force is predominantly composed of men. Within this group, women are less likely to be employed compared to their male counterparts.