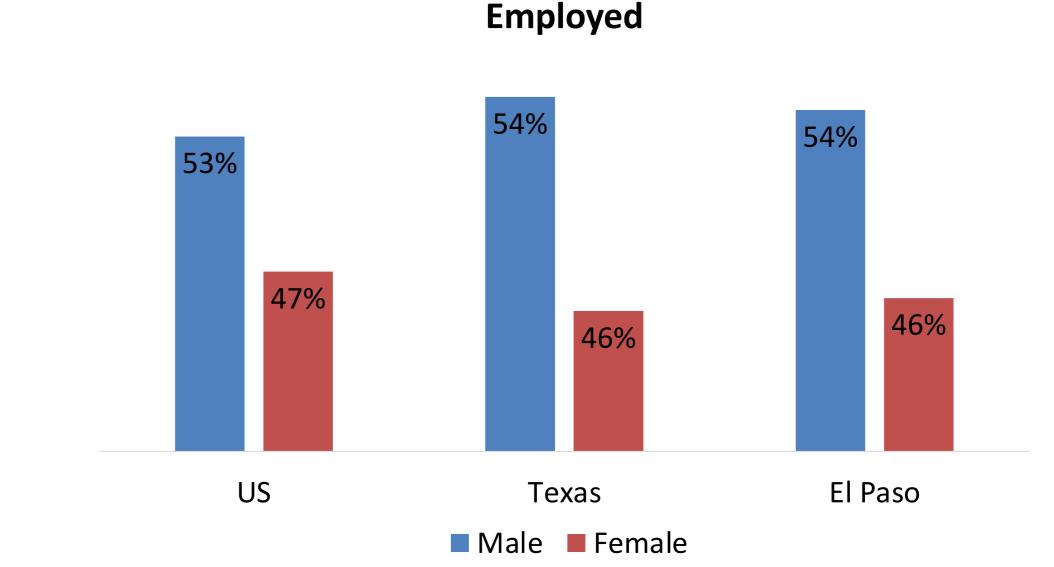

# ACTIVE UI CLAIMANTS BORDERPLEX REGION 12/1 to 12/31

@WORKFORCESOLUTIONSBORDERPLEX

In El Paso, Texas, as well as nationally, the civilian labor force is predominantly composed of men. Within this group, women are less likely to be employed compared to their male counterparts.

#### **Civilian Labor Force**

WSB addresses the gender equity and wage gap by providing new initiatives tailored to assist women in succeeding in the workforce. We offer resources such as childcare, training assistance and job search assistance, among others. If you are interested in these or any other of our services, feel free to fill out this form and a WSB member will contact you soon.