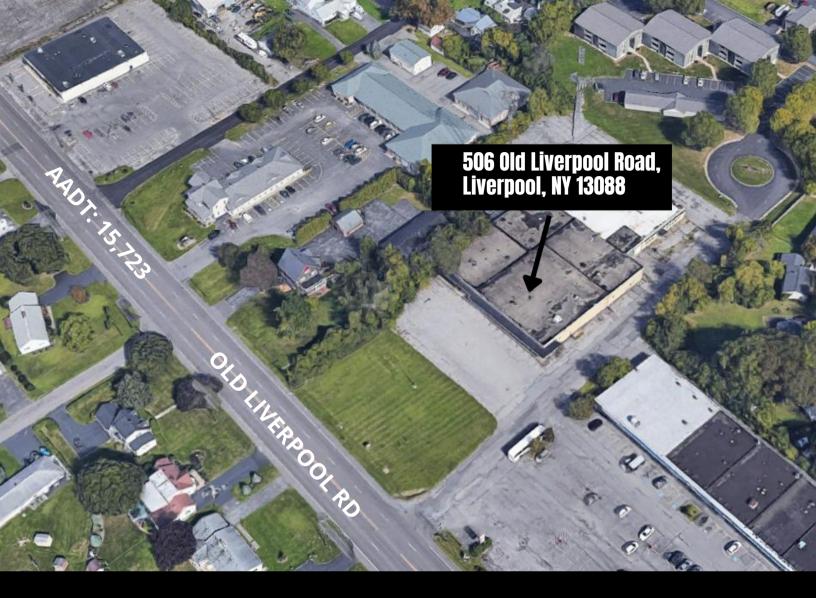

### **FLEX BUILDING - FOR SALE**

506 Old Liverpool Road, Liverpool, NY 13088

37,711 SF | 2.46 ACRES | 121 PARKING SPACES | 2 OVERHEAD DOORS | 3-PHASE 1600 AMP

up to 121 cars

Exterior Docks: 2 Overhead Doors, 10'W x 12'H

**Power:** Three-phase, 1600 Amp

**Fiber Optics:** 3 separate fiber optic service feeds

**Traffic Count:** 15,723 AADT