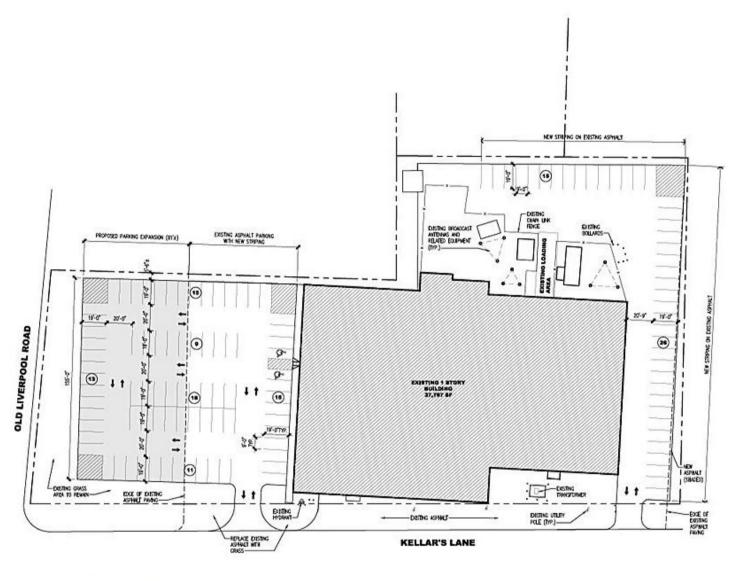

### **FLEX BUILDING - FOR SALE**

506 Old Liverpool Road, Liverpool, NY 13088



37,711 SF | 2.46 ACRES | 121 PARKING SPACES | 2 OVERHEAD DOORS | 3-PHASE 1600 AMP

#### **CONTACTS**

#### **MARK BETHMANN**

BellCornerstone 315.579.0045 mbethmann@bellcornerstone.com

#### **DAN LYNCH**

BellCornerstone 315.498.1600 dlynch@bellcornerstone.com





## **FLOORPLAN**



# PARKING PLAN SCHEME



PROPOSED SITE PLAN SCHEME 3

TOTAL 122 PARKING SPACES









### **PROPERTY FEATURES**

**Property Type:** Flex

Year Built: 1960, Renovated 2021

**Building SF:** 37,711 SF

Site Size: 2.46 Acres

Floors: 1

Clear Height: 13'6"

**Parking:** Ability to expand the parking lot

up to 121 cars

Exterior Docks: 2 Overhead Doors, 10'W x 12'H

**Power:** Three-phase, 1600 Amp

**Fiber Optics:** 3 separate fiber optic service feeds

**Traffic Count:** 15,723 AADT



# BELLCORNERSTONE Commercial Real Estate

### **FOR MORE INFORMATION:**

Mark Bethmann
BellCornerstone
315.579.0045
mbethmann@bellcornerstone.com

Dan Lynch
BellCornerstone
315.498.1600
dlynch@bellcornerstone.com

DISCLAIMER: The information contained in this flyer has been prepared to provide summary information and to establish