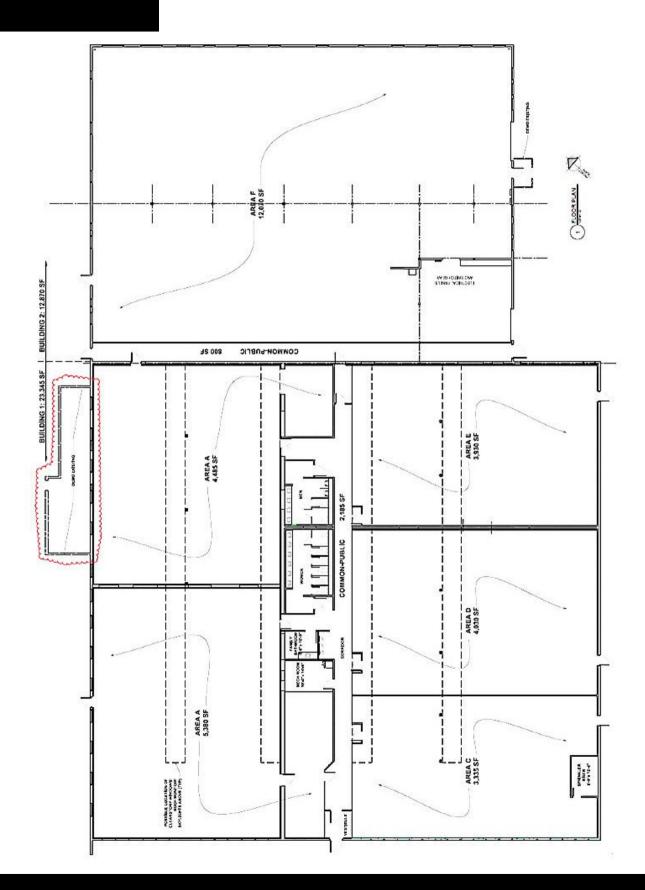

### **FLEX BUILDING - FOR SALE**

506 Old Liverpool Road, Liverpool, NY 13088



37,711 SF | 2.46 ACRES | 121 PARKING SPACES | 2 OVERHEAD DOORS | 3-PHASE 1600 AMP

#### **CONTACTS**

#### **MARK BETHMANN**

BellCornerstone 315.579.0045 mbethmann@bellcornerstone.com

#### **DAN LYNCH**

BellCornerstone 315.498.1600 dlynch@bellcornerstone.com





## **FLOORPLAN**



# PARKING PLAN SCHEME



PROPOSED SITE PLAN SCHEME 3

TOTAL 122 PARKING SPACES









### **PROPERTY FEATURES**

**Property Type:** Flex

Year Built: 1960, Renovated 2021

**Building SF:** 37,711 SF

Site Size: 2.46 Acres

Floors: 1

Clear Height: 13'6"

**Parking:** Ability to expand the parking lot

up to 121 cars

Exterior Docks: 2 Overhead Doors, 10'W x 12'H

**Power:** Three-phase, 1600 Amp

**Fiber Optics:** 3 separate fiber optic service feeds

**Traffic Count:** 15,723 AADT



# BELLCORNERSTONE Commercial Real Estate

### **FOR MORE INFORMATION:**

Mark Bethmann
BellCornerstone
315.579.0045
mbethmann@bellcornerstone.com

Dan Lynch
BellCornerstone
315.498.1600
dlynch@bellcornerstone.com

DISCLAIMER: The information contained in this flyer has been prepared to provide summary inf