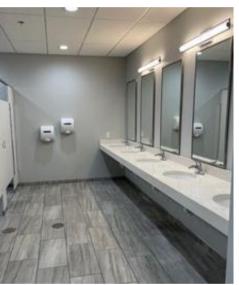

### **PROPERTY FEATURES**

**Property Type:** Flex

Year Built: 1960, Renovated 2021

**Building SF:** 37,711 SF

Site Size: 2.46 Acres

Floors: 1

Clear Height: 13'6"

**Parking:** Ability to expand the parking lot

up to 121 cars

Exterior Docks: 2 Overhead Doors, 10'W x 12'H

**Power:** Three-phase, 1600 Amp

**Fiber Optics:** 3 separate fiber optic service feeds

**Traffic Count:** 15,723 AADT