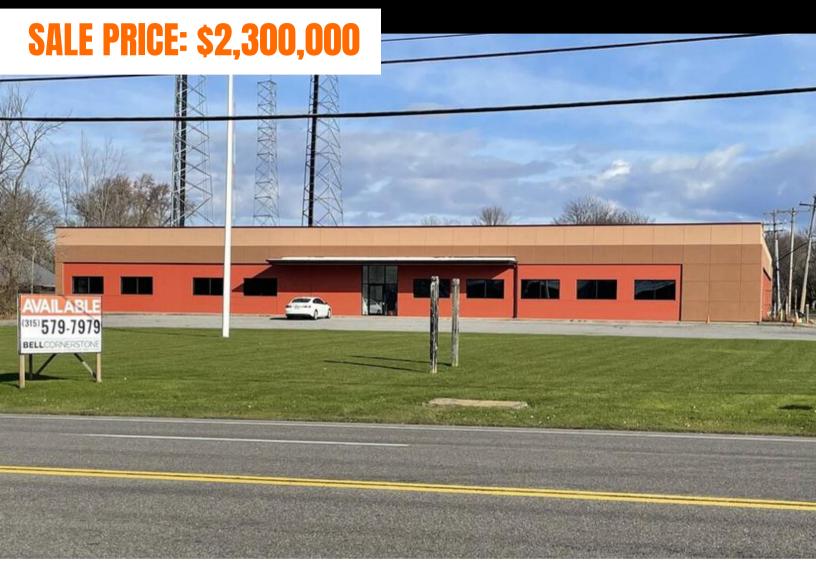

### **FLEX BUILDING - FOR SALE**

506 Old Liverpool Road, Liverpool, NY 13088

37,711 SF | 2.46 ACRES | 121 PARKING SPACES | 2 OVERHEAD DOORS | 3-PHASE 1600 AMP