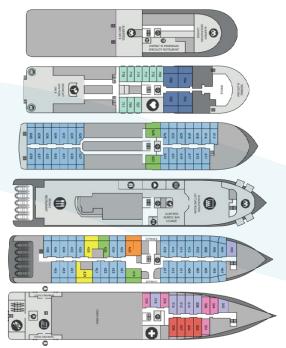

OUN

Albatros State Porthole (D) Porthole window (located on Decks 3 and 4; approx. 236 sq.ft.)

French Balcony Suite (E) Floor-to-ceiling windows (located on Deck 7; approx.

Private balcony with floor-to-ceiling windows (located on Decks 4 and 6; approx. 258 sq.ft.)

Balcony Suite (B1) Sitting area and private balcony with floor-toceiling windows (located on Deck 4; approx. 376 sq.ft.)

Junior Suite (A) Additional sofa bed, sitting area, and private balcony with floorto-ceiling windows (located on Deck 7; approx. 452 sq.ft.)

Premium Suite (PS)

Two-room suite, additional sofa bed, table and chairs, and private balcony with floor-to-ceiling windows (located on Deck 4; approx. 484 sq.ft.)

Single (G) Porthole window (located on Deck 3; approx. 193 sq.ft.)

Junior Balcony Suite (B2) Sitting area and private balcony with floor-toceiling windows (located on Decks 4 and 6; approx. 301 sq.ft.)

Triple (F)

Porthole window with additional sofa bed (located on Deck 3; approx. 236 sq.ft.)