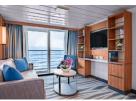

Balcony Suite (B1) Sitting area and private balcony with floor-toceiling windows (located on Deck 4; approx. 376 sq.ft.)

Junior Suite (A) Additional sofa bed, sitting area, and private balcony with floorto-ceiling windows (located on Deck 7; approx. 452 sq.ft.)

Premium Suite (PS)

Two-room suite, additional sofa bed, table and chairs, and private balcony with floor-to-ceiling windows (located on Deck 4; approx. 484 sq.ft.)

Single (G) Porthole window (located on Deck 3; approx. 193 sq.ft.)