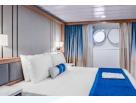

OUN

Albatros State Porthole (D) Porthole window (located on Decks 3 and 4; approx. 236 sq.ft.)

French Balcony Suite (E) Floor-to-ceiling windows (located on Deck 7; approx.

Private balcony with floor-to-ceiling windows (located on Decks 4 and 6; approx. 258 sq.ft.)