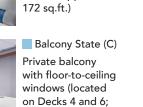

OUN

Albatros State Porthole (D) Porthole window (located on Decks 3 and 4; approx. 236 sq.ft.)

French Balcony Suite (E) Floor-to-ceiling windows (located on Deck 7; approx.

Private balcony with floor-to-ceiling windows (located on Decks 4 and 6; approx. 258 sq.ft.)