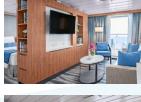

OUN

Albatros State Porthole (D) Porthole window (located on Decks 3 and 4; approx. 236 sq.ft.)

French Balcony Suite (E) Floor-to-ceiling windows (located on Deck 7; approx.

Private balcony with floor-to-ceiling windows (located on Decks 4 and 6; approx. 258 sq.ft.)

Balcony Suite (B1) Sitting area and private balcony with floor-toceiling windows (located on Deck 4; approx. 376 sq.ft.)

Junior Suite (A) Additional sofa bed, sitting area, and private balcony with floorto-ceiling windows (located on Deck 7; approx. 452 sq.ft.)

Premium Suite (PS)

Two-room suite, additional sofa bed, table and chairs, and private balcony with floor-to-ceiling windows (located on Deck 4; approx. 484 sq.ft.)

Single (G) Porthole window (located on Deck 3; approx. 193 sq.ft.)

Junior Balcony Suite (B2) Sitting area and private balcony with floor-toceiling windows (located on Decks 4 and 6; approx. 301 sq.ft.)

Triple (F)

Porthole window with additional sofa bed (located on Deck 3; approx. 236 sq.ft.)