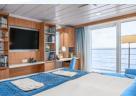

Balcony Suite (B1) Sitting area and private balcony with floor-toceiling windows (located on Deck 4; approx. 376 sq.ft.)

Junior Suite (A) Additional sofa bed, sitting area, and private balcony with floorto-ceiling windows (located on Deck 7; approx. 452 sq.ft.)

Premium Suite (PS)

Two-room suite, additional sofa bed, table and chairs, and private balcony with floor-to-ceiling windows (located on Deck 4; approx. 484 sq.ft.)

Single (G) Porthole window (located on Deck 3; approx. 193 sq.ft.)