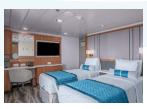

Junior Balcony Suite (B2) Sitting area and private balcony with floor-toceiling windows (located on Decks 4 and 6; approx. 301 sq.ft.)

Triple (F)

Porthole window with additional sofa bed (located on Deck 3; approx. 236 sq.ft.)