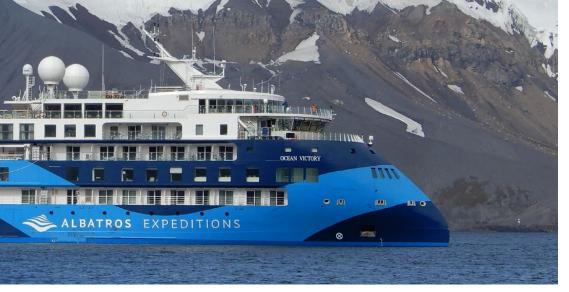

Your expedition vessel for this voyage is the modern, 190-guest Ocean Victory, a nimble craft designed specifically for polar cruising, featuring the unique agility to maneuver narrow channels and bays that are inaccessible to larger ships.

### **Onboard Ocean Victory**

Accommodating 190 guests, *Ocean Victory* boasts a delicate balance between modern refinement and responsible travel. From the vessel's energyefficient systems to its minimized carbon footprint, every detail has been meticulously crafted to ensure a minimal impact on the environments we explore. This vessel holds the highest Polar code 6 and Ice class 1A designations, making it ideal for expedition cruising. Sturdy construction and a patented X-Bow design create excellent maneuverability and pleasant travel by reducing seasickness, noise, and vibration. All cabins are well-appointed and feature exceptional space, amenities and ocean views.