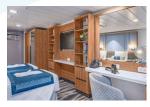

OUN

Albatros State Porthole (D) Porthole window (located on Decks 3 and 4; approx. 236 sq.ft.)

French Balcony Suite (E) Floor-to-ceiling windows (located on Deck 7; approx.

Private balcony with floor-to-ceiling windows (located on Decks 4 and 6; approx. 258 sq.ft.)

Balcony Suite (B1) Sitting area and private balcony with floor-toceiling windows (located on Deck 4; approx. 376 sq.ft.)

Junior Suite (A) Additional sofa bed, sitting area, and private balcony with floorto-ceiling windows (located on Deck 7; approx. 452 sq.ft.)

Premium Suite (PS)

Two-room suite, additional sofa bed, table and chairs, and private balcony with floor-to-ceiling windows (located on Deck 4; approx. 484 sq.ft.)

Single (G) Porthole window (located on Deck 3; approx. 193 sq.ft.)

Junior Balcony Suite (B2) Sitting area and private balcony with floor-toceiling windows (located on Decks 4 and 6; approx. 301 sq.ft.)

Triple (F)

Porthole window with additional sofa bed (located on Deck 3; approx. 236 sq.ft.)