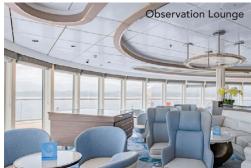

Aboard Ocean Victory, your home amongst the polar backdrop, peruse the extensive selection of books in the cozy library, master a workout in the well-equipped fitness room, or contemplate upon the unparalleled landscape from the outdoor viewing platform. Fine dining is a priority. Enjoy gourmet cuisine, and partake in an interactive dining experience where talented chefs demonstrate cooking on lava rock. In the evenings, retire to your plush stateroom—a sanctuary of tranquility.