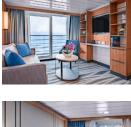

### **Onboard Ocean Victory**

Accommodating 190 guests, *Ocean Victory* boasts a delicate balance between modern refinement and responsible travel. From the vessel's energyefficient systems to its minimized carbon footprint, every detail has been meticulously crafted to ensure a minimal impact on the environments we explore. This vessel holds the highest Polar code 6 and Ice class 1A designations, making it ideal for expedition cruising. Sturdy construction and a patented X-Bow design create excellent maneuverability and pleasant travel by reducing seasickness, noise, and vibration. All cabins are well-appointed and feature exceptional space, amenities and ocean views.

Balcony Suite (B1) Sitting area and private balcony with floor-toceiling windows (located on Deck 4; approx. 376 sq.ft.)

Junior Suite (A) Additional sofa bed, sitting area, and private balcony with floorto-ceiling windows (located on Deck 7; approx. 452 sq.ft.)