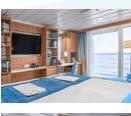

OUN

Albatros State Porthole (D) Porthole window (located on Decks 3 and 4; approx. 236 sq.ft.)

French Balcony Suite (E) Floor-to-ceiling windows (located on Deck 7; approx.

Private balcony with floor-to-ceiling windows (located on Decks 4 and 6; approx. 258 sq.ft.)

Balcony Suite (B1) Sitting area and private balcony with floor-toceiling windows (located on Deck 4; approx. 376 sq.ft.)

Junior Suite (A) Additional sofa bed, sitting area, and private balcony with floorto-ceiling windows (located on Deck 7; approx. 452 sq.ft.)

Premium Suite (PS)

Two-room suite, additional sofa bed, table and chairs, and private balcony with floor-to-ceiling windows (located on Deck 4; approx. 484 sq.ft.)

Single (G) Porthole window (located on Deck 3; approx. 193 sq.ft.)

Junior Balcony Suite (B2) Sitting area and private balcony with floor-toceiling windows (located on Decks 4 and 6; approx. 301 sq.ft.)

Triple (F)

Porthole window with additional sofa bed (located on Deck 3; approx. 236 sq.ft.)