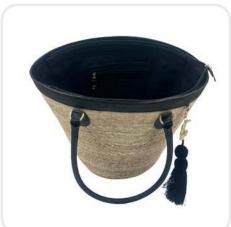

### Luxury Bucket Black Palm Leaf Bag Plain

Handcrafted Palm Leaf Bag, Palm Base, Genuine Leather Handles And Border, Inner Lining With Pockets, Slide Zipper, With Pom Pom Tassel

Sku: 00-121 Measures

Length 17.7" X Width 9.4" X Height 13.3" Height Handle: 9.8" Approx.

Wholesale Price: \$67.50

Suggested retail price: \$135.00