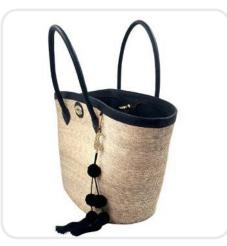

## Luxury Red Palm Leaf Bag Plain

Handcrafted Palm Leaf Bag, Palm Base Genuine Leather Handles And Border, Inner Lining With Pocket, Metal Clasp Turn Lock Twist With Pom Pom Tassel

**Sku:** 00-117

Measures

Length 23.6" X Width 7.8" X Height 12.5" Height Handle: 7.9" Approx.

Wholesale Price: \$67.50