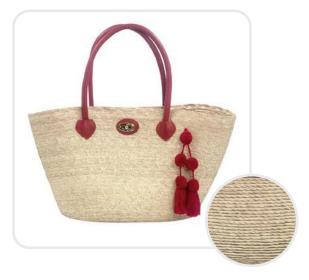

# Classic Red Palm Leaf Bag Plain

Handcrafted Palm Leaf Bag, Palm Base Genuine Leather Handles, With Pom Pom Tassel Metal Clasp Turn Lock Twist

Sku: 00-111 Measures

Length 23.6" X Width 7.8" X Height 12.5"

Height Handle: 7.9" Approx.

Wholesale Price: **\$47.50** 