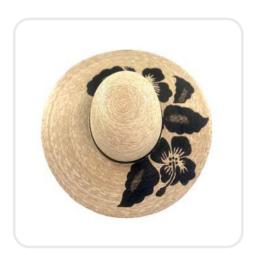

#### Hibiscus Flowers Palm Leaf Hat

Handcrafted Palm Leaf Hat One Size Genuine Leather Ribbon Hand Painted Hibiscus Flowers Adjustable Head

Sku: 00-013 Measures

Circumference Hat Height: 4.5"

Brim Width: 4.8"

Wholesale Price: **\$46.00**Suggested retail price: **\$92.00** 