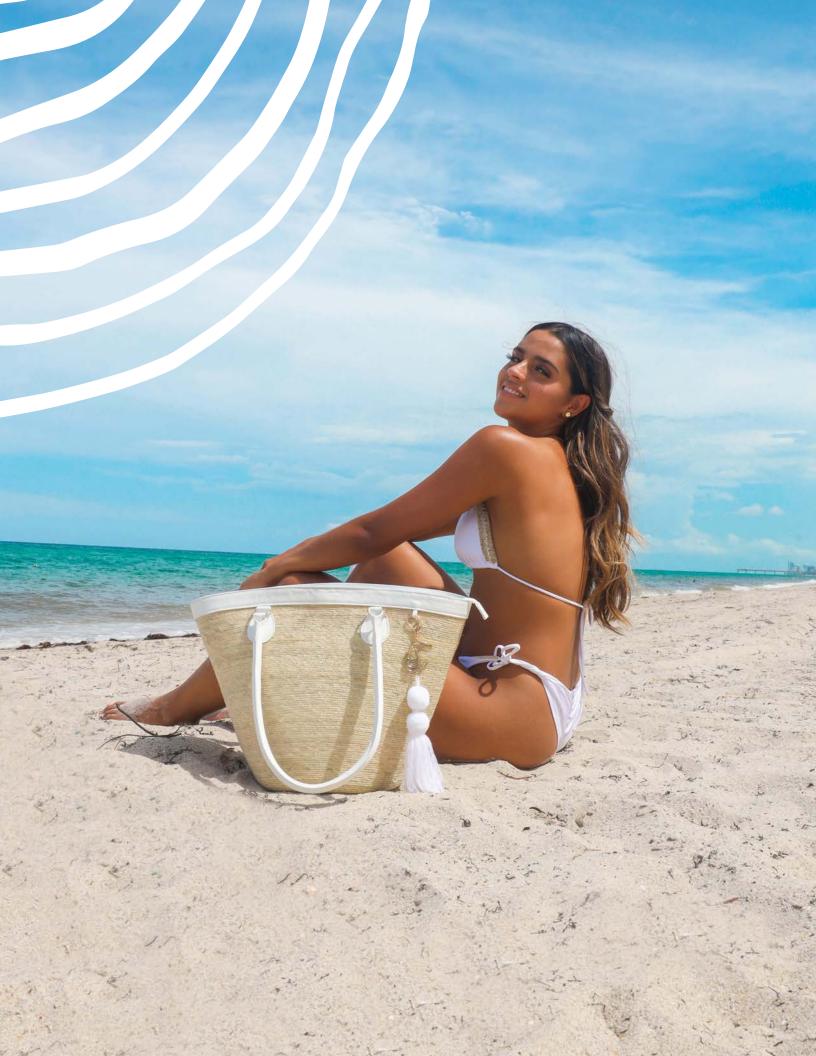

Our eco-friendly bags, handmade from sustainable palm leaves, stand as unique, one-of-a-kind pieces. With spacious interiors and robust construction, they seamlessly combine practicality with natural beauty, adding an elegant touch to any ensemble. Opting for By Delrio means not only acquiring a stylish and durable product but also contributing to the economic empowerment of these communities.

## Luxury White Palm Leaf Bag Plain

Handcrafted Palm Leaf Bag, Palm Base Genuine Leather Handles And Border, Inner Lining With Pocket, Metal Clasp Turn Lock Twist With Pom Pom Tassel

Sku: 00-116 Measures

Length 23.6" X Width 7.8" X Height 12.5" Height Handle: 7.9" Approx.

Wholesale Price: \$67.50