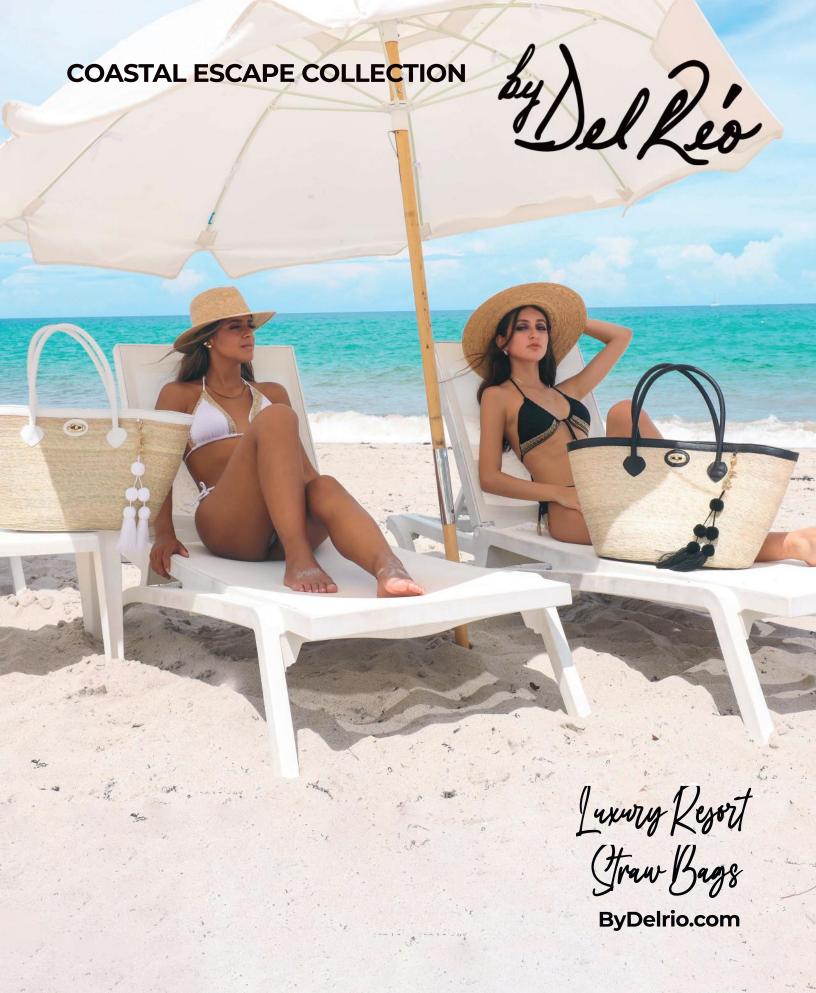

HANDWOVEN - SUSTAINABLE - ECO-FRIENDLY

Welcome to By Delrio, a distinguished venture established by independent designer Miguel del Rio, blending his Cuban heritage with a profound appreciation for Mexican culture. As a self-taught designer, Miguel channels his dedication and hard work, drawing inspiration from cultural influences that shape his distinctive perspective in the fashion industry.

Committed to fair and sustainable trade, By Delrio specializes in meticulously crafted palm leaf bags, hats, and other fashion accessories. Our mission is rooted in supporting indigenous communities in Mexico by collaborating with local artisans, producing exceptional, high-quality products that celebrate traditional craftsmanship.

Our eco-friendly bags, handmade from sustainable palm leaves, stand as unique, one-of-a-kind pieces. With spacious interiors and robust construction, they seamlessly combine practicality with natural beauty, adding an elegant touch to any ensemble. Opting for By Delrio means not only acquiring a stylish and durable product but also contributing to the economic empowerment of these communities.