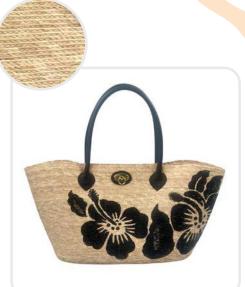

# Hibiscus Flowers Palm Leaf Bag

Handcrafted Palm Leaf Bag Palm Base Genuine Leather Handles Hand Painted Hibiscus Flowers Metal Clasp Turn Lock Twist

Sku: 00-138 Measures

Length 23.6" X Width 7.8" X Height 12.5" Height Handle: 7.9" Approx.

Wholesale Price: **\$64.50** 

Suggested retail price: \$129.00