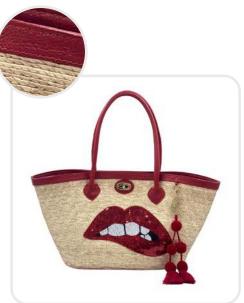

# Classic Red Palm Leaf Bag Lips Sequin Motif

Handcrafted Palm Leaf Bag, Palm Base Genuine Leather Handles, Sequin Motif With Pom Pom Tassel Metal Clasp Turn Lock Twist

Sku: 00-112 Measures

Length 23.6" X Width 7.8" X Height 12.5"

Height Handle: 7.9" Approx.

Wholesale Price: \$49.50