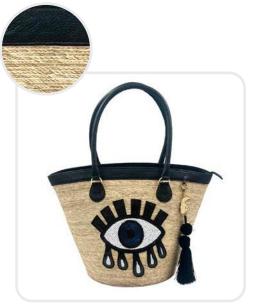

### Luxury Bucket Black Palm Leaf Bag Turkish Eye Sequin Motif

Handcrafted Palm Leaf Bag, Palm Base, Genuine Leather Handles And Border, Inner Lining With Pockets, Slide Zipper, Sequin Motif With Pom Pom Tassel

**Sku:** 00-125

Measures

Length 17.7" X Width 9.4" X Height 13.3" Height Handle: 9.8" Approx.

Wholesale Price: **\$69.50** 

Suggested retail price: \$139.00