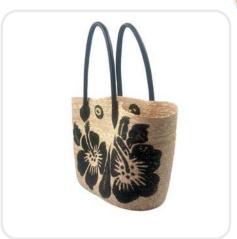

# Hibiscus Flowers Palm Leaf Bag

Handcrafted Palm Leaf Bag Palm Base Genuine Leather Handles Hand Painted Hibiscus Flowers Metal Clasp Turn Lock Twist

Sku: 00-138 Measures

Length 23.6" X Width 7.8" X Height 12.5" Height Handle: 7.9" Approx.

Wholesale Price: **\$64.50** 

Suggested retail price: \$129.00