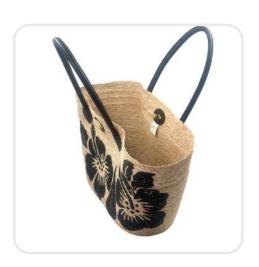

# Hibiscus Flowers Palm Leaf Bag

Handcrafted Palm Leaf Bag Palm Base Genuine Leather Handles Hand Painted Hibiscus Flowers Metal Clasp Turn Lock Twist

Sku: 00-138 Measures

Length 23.6" X Width 7.8" X Height 12.5" Height Handle: 7.9" Approx.

Wholesale Price: **\$64.50** 

Suggested retail price: \$129.00