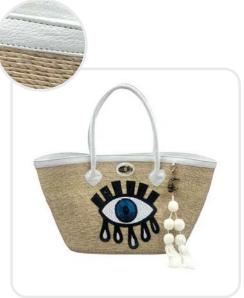

# Classic Black Palm Leaf Bag Turkish Eye Sequin Motif

Handcrafted Palm Leaf Bag, Palm Base Genuine Leather Handles, Sequin Motif With Pom Pom Tassel Metal Clasp Turn Lock Twist

Sku: 00-113 Measures

Length 23.6" X Width 7.8" X Height 12.5"

Height Handle: 7.9" Approx.

Wholesale Price: \$49.50