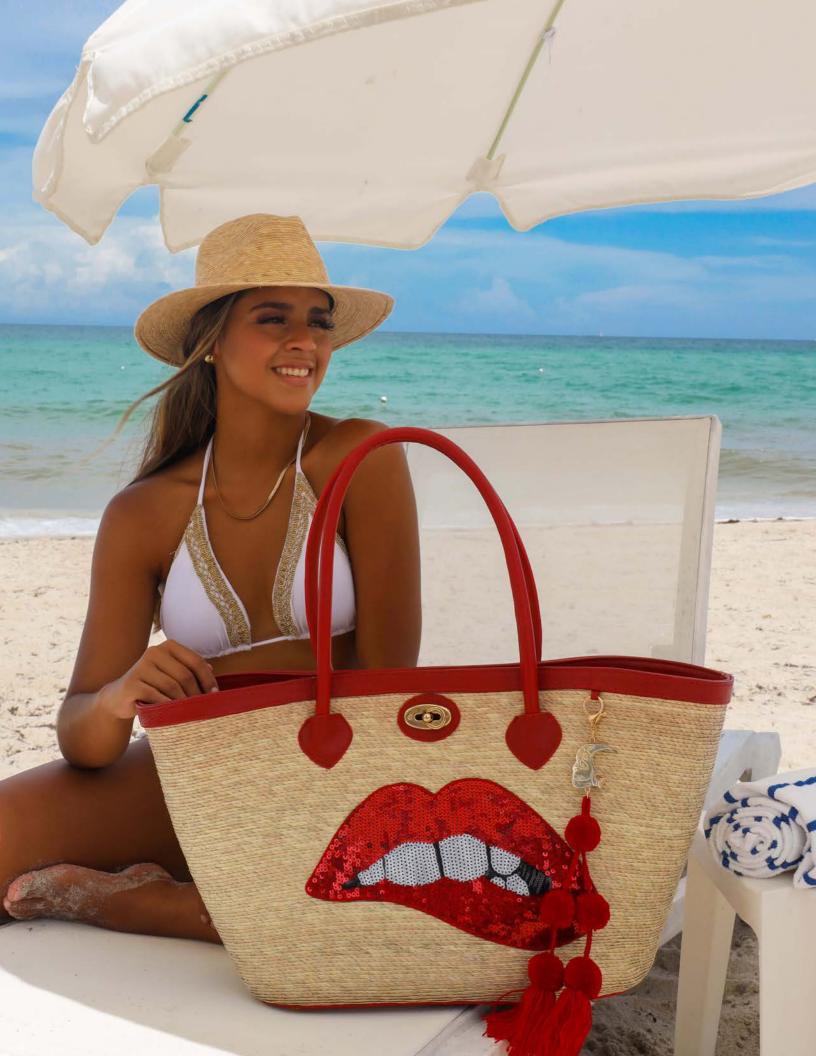

# Classic Red Palm Leaf Bag Lips Sequin Motif

Handcrafted Palm Leaf Bag, Palm Base Genuine Leather Handles, Sequin Motif With Pom Pom Tassel Metal Clasp Turn Lock Twist

Sku: 00-112 Measures

Length 23.6" X Width 7.8" X Height 12.5"

Height Handle: 7.9" Approx.

Wholesale Price: \$49.50