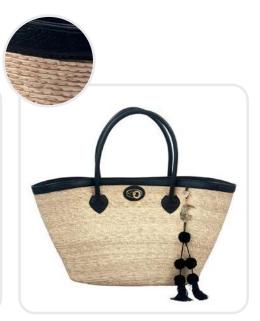

## Luxury Red Palm Leaf Bag Plain

Handcrafted Palm Leaf Bag, Palm Base Genuine Leather Handles And Border, Inner Lining With Pocket, Metal Clasp Turn Lock Twist With Pom Pom Tassel

**Sku:** 00-117

Measures

Length 23.6" X Width 7.8" X Height 12.5" Height Handle: 7.9" Approx.

Wholesale Price: \$67.50