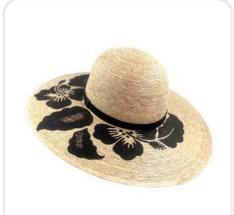

#### Hibiscus Flowers Palm Leaf Hat

Handcrafted Palm Leaf Hat One Size Genuine Leather Ribbon Hand Painted Hibiscus Flowers Adjustable Head

Sku: 00-013 Measures

Circumference Hat Height: 4.5"

Brim Width: 4.8"

Wholesale Price: **\$46.00**Suggested retail price: **\$92.00** 