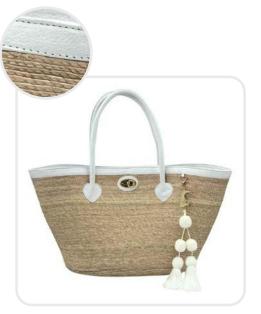

# Classic Red Palm Leaf Bag Plain

Handcrafted Palm Leaf Bag, Palm Base Genuine Leather Handles, With Pom Pom Tassel Metal Clasp Turn Lock Twist

Sku: 00-111 Measures

Length 23.6" X Width 7.8" X Height 12.5"

Height Handle: 7.9" Approx.

Wholesale Price: **\$47.50** 