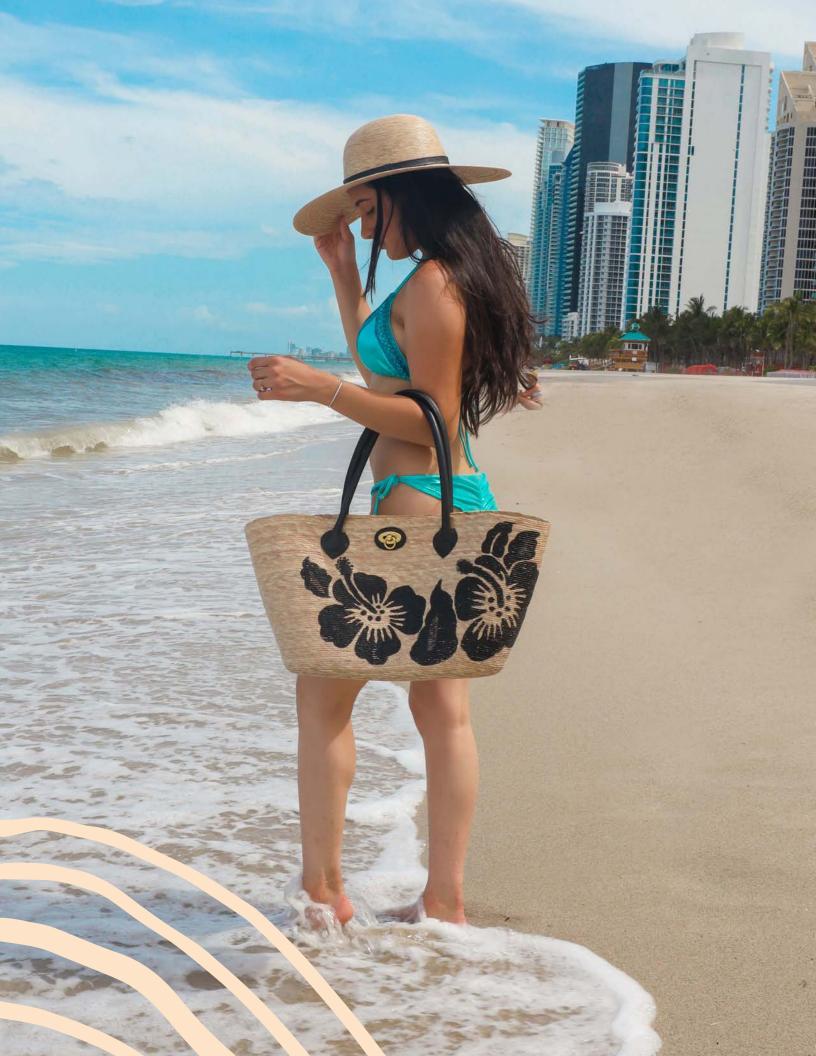

# Hibiscus Flowers Palm Leaf Bag

Handcrafted Palm Leaf Bag Palm Base Genuine Leather Handles Hand Painted Hibiscus Flowers Metal Clasp Turn Lock Twist

Sku: 00-138 Measures

Length 23.6" X Width 7.8" X Height 12.5" Height Handle: 7.9" Approx.

Wholesale Price: **\$64.50** 

Suggested retail price: \$129.00