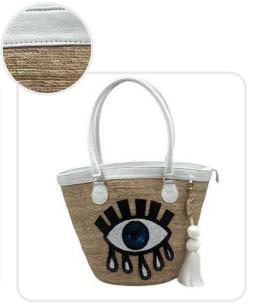

# Classic Black Palm Leaf Bag Turkish Eye Sequin Motif

Handcrafted Palm Leaf Bag, Palm Base Genuine Leather Handles, Sequin Motif With Pom Pom Tassel Metal Clasp Turn Lock Twist

Sku: 00-113 Measures

Length 23.6" X Width 7.8" X Height 12.5"

Height Handle: 7.9" Approx.

Wholesale Price: \$49.50