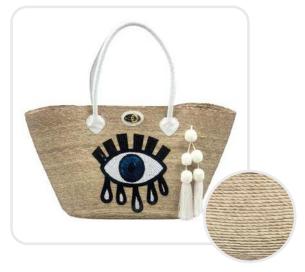

# Classic Black Palm Leaf Bag Turkish Eye Sequin Motif

Handcrafted Palm Leaf Bag, Palm Base Genuine Leather Handles, Sequin Motif With Pom Pom Tassel Metal Clasp Turn Lock Twist

Sku: 00-113 Measures

Length 23.6" X Width 7.8" X Height 12.5"

Height Handle: 7.9" Approx.

Wholesale Price: \$49.50