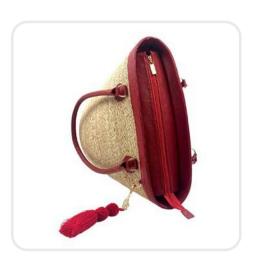

# Classic Red Palm Leaf Bag Lips Sequin Motif

Handcrafted Palm Leaf Bag, Palm Base Genuine Leather Handles, Sequin Motif With Pom Pom Tassel Metal Clasp Turn Lock Twist

Sku: 00-112 Measures

Length 23.6" X Width 7.8" X Height 12.5"

Height Handle: 7.9" Approx.

Wholesale Price: \$49.50