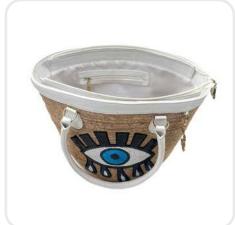

### Luxury Bucket Black Palm Leaf Bag Turkish Eye Sequin Motif

Handcrafted Palm Leaf Bag, Palm Base, Genuine Leather Handles And Border, Inner Lining With Pockets, Slide Zipper, Sequin Motif With Pom Pom Tassel

**Sku:** 00-125

Measures

Length 17.7" X Width 9.4" X Height 13.3" Height Handle: 9.8" Approx.

Wholesale Price: **\$69.50** 

Suggested retail price: \$139.00