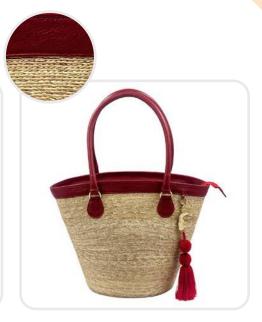

# Classic Red Palm Leaf Bag Plain

Handcrafted Palm Leaf Bag, Palm Base Genuine Leather Handles, With Pom Pom Tassel Metal Clasp Turn Lock Twist

Sku: 00-111 Measures

Length 23.6" X Width 7.8" X Height 12.5"

Height Handle: 7.9" Approx.

Wholesale Price: **\$47.50** 