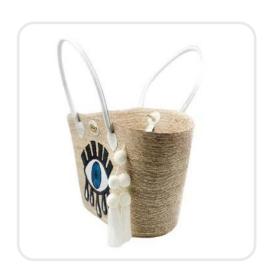

# Classic Black Palm Leaf Bag Turkish Eye Sequin Motif

Handcrafted Palm Leaf Bag, Palm Base Genuine Leather Handles, Sequin Motif With Pom Pom Tassel Metal Clasp Turn Lock Twist

Sku: 00-113 Measures

Length 23.6" X Width 7.8" X Height 12.5"

Height Handle: 7.9" Approx.

Wholesale Price: \$49.50