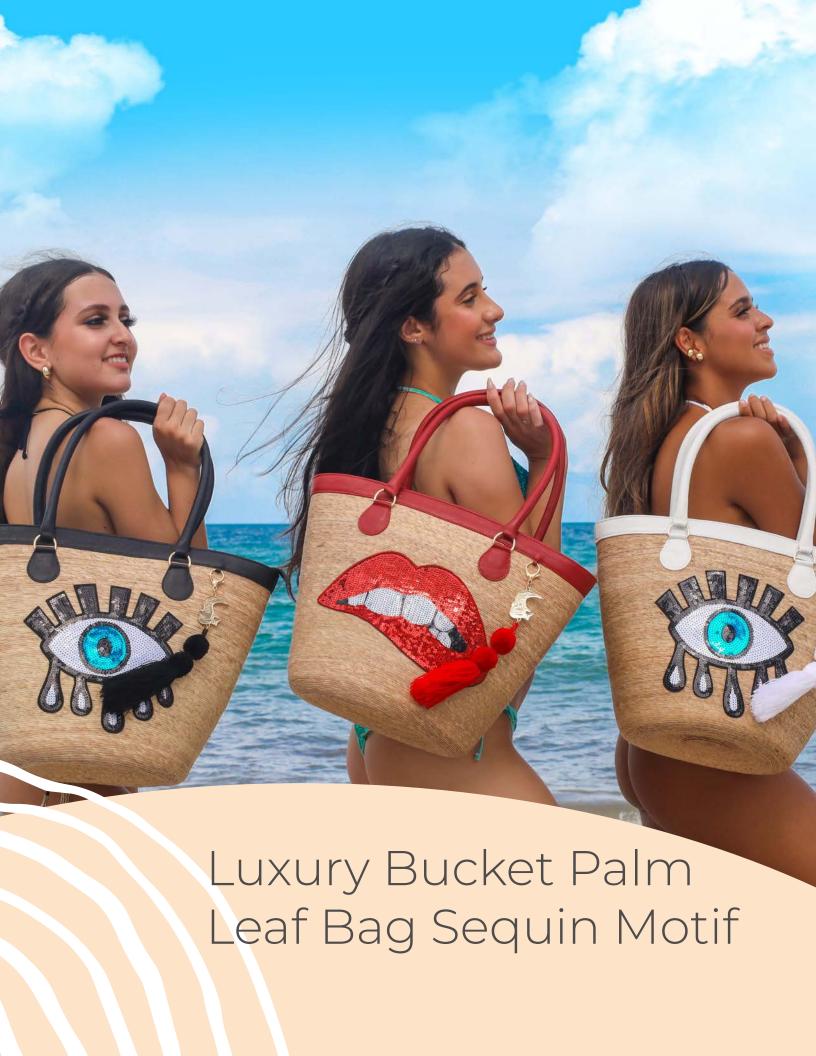

### Luxury Bucket Red Palm Leaf Bag Lips Sequin Motif

Handcrafted Palm Leaf Bag, Palm Base, Genuine Leather Handles And Border, Inner Lining With Pockets, Slide Zipper, Sequin Motif With Pom Pom Tassel

### Luxury Bucket Black Palm Leaf Bag Turkish Eye Sequin Motif

Handcrafted Palm Leaf Bag, Palm Base, Genuine Leather Handles And Border, Inner Lining With Pockets, Slide Zipper, Sequin Motif With Pom Pom Tassel

# Luxury Bucket White Palm Leaf Bag Turkish Eye Sequin Motif

Handcrafted Palm Leaf Bag, Palm Base, Genuine Leather Handles And Border, Inner Lining With Pockets, Slide Zipper, Sequin Motif With Pom Pom Tassel