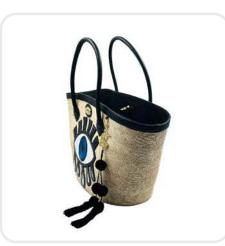

# Classic Black Palm Leaf Bag Turkish Eye Sequin Motif

Handcrafted Palm Leaf Bag, Palm Base Genuine Leather Handles, Sequin Motif With Pom Pom Tassel Metal Clasp Turn Lock Twist

Sku: 00-113 Measures

Length 23.6" X Width 7.8" X Height 12.5"

Height Handle: 7.9" Approx.

Wholesale Price: \$49.50