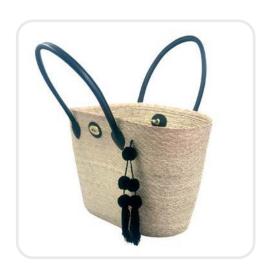

# Classic Black Palm Leaf Bag Plain

Handcrafted Palm Leaf Bag, Palm Base Genuine Leather Handles, With Pom Pom Tassel Metal Clasp Turn Lock Twist

**Sku:** 00-109

Measures

Length 23.6" X Width 7.8" X Height 12.5"

Height Handle: 7.9" Approx.

Wholesale Price: \$47.50

# Classic Black Palm Leaf Bag Plain

Handcrafted Palm Leaf Bag, Palm Base Genuine Leather Handles, With Pom Pom Tassel Metal Clasp Turn Lock Twist

Sku: 00-110 Measures

Length 23.6" X Width 7.8" X Height 12.5"