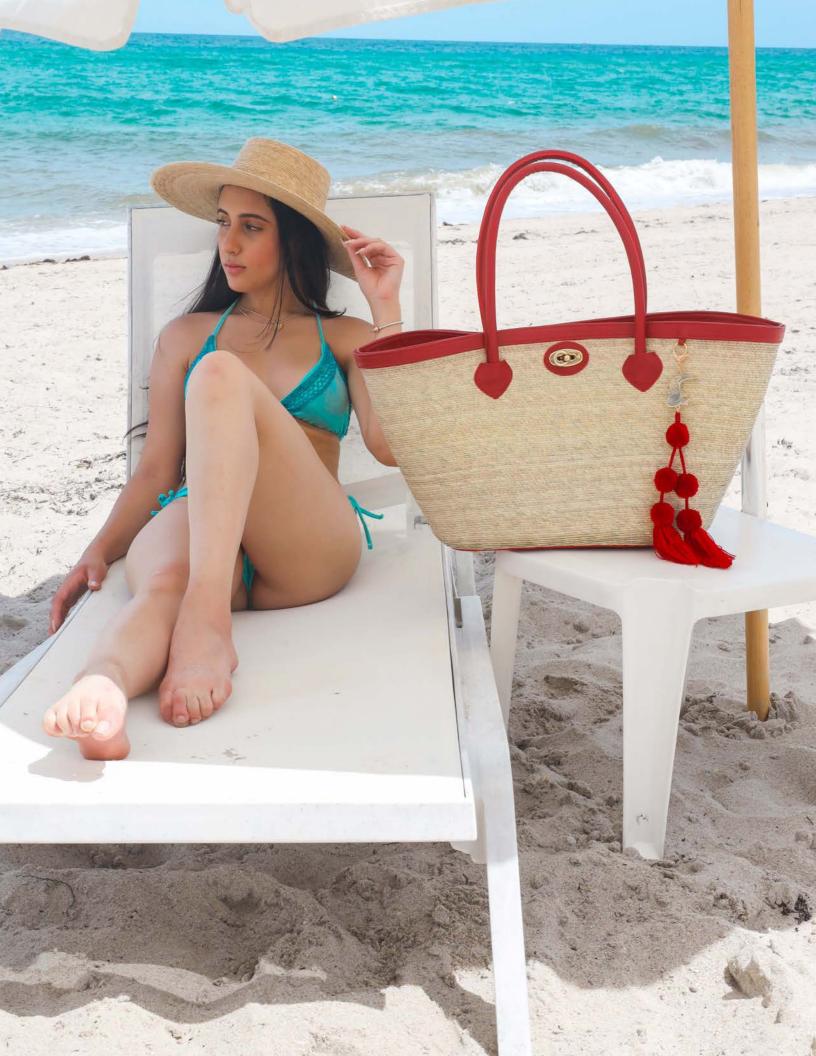

# Classic Red Palm Leaf Bag Plain

Handcrafted Palm Leaf Bag, Palm Base Genuine Leather Handles, With Pom Pom Tassel Metal Clasp Turn Lock Twist

Sku: 00-111 Measures

Length 23.6" X Width 7.8" X Height 12.5"

Height Handle: 7.9" Approx.

Wholesale Price: **\$47.50** 