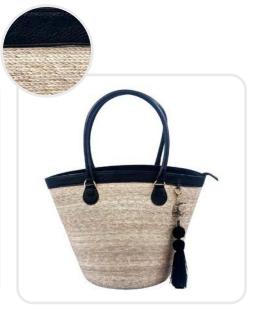

### Luxury Bucket Black Palm Leaf Bag Plain

Handcrafted Palm Leaf Bag, Palm Base, Genuine Leather Handles And Border, Inner Lining With Pockets, Slide Zipper, With Pom Pom Tassel

Sku: 00-121 Measures

Length 17.7" X Width 9.4" X Height 13.3" Height Handle: 9.8" Approx.

Wholesale Price: \$67.50

Suggested retail price: \$135.00