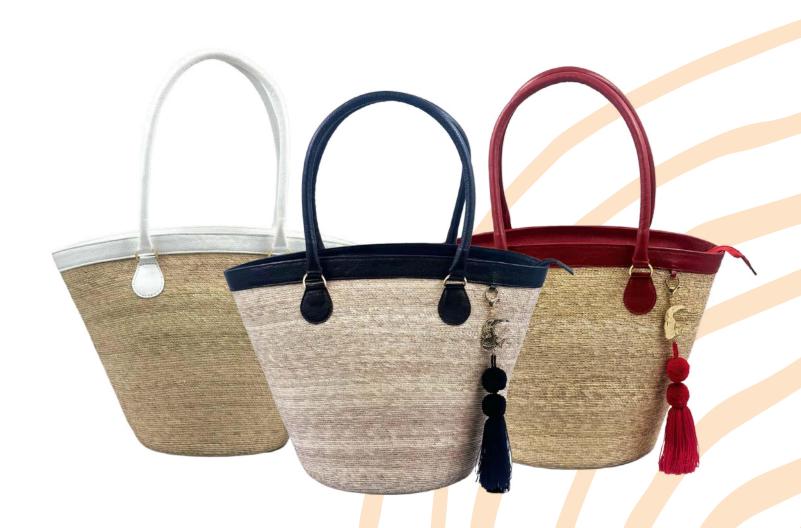

# Classic Red Palm Leaf Bag Plain

Handcrafted Palm Leaf Bag, Palm Base Genuine Leather Handles, With Pom Pom Tassel Metal Clasp Turn Lock Twist

Sku: 00-111 Measures

Length 23.6" X Width 7.8" X Height 12.5"

# Classic Black Palm Leaf Bag Plain

Handcrafted Palm Leaf Bag, Palm Base Genuine Leather Handles, With Pom Pom Tassel Metal Clasp Turn Lock Twist

**Sku:** 00-109

Measures

Length 23.6" X Width 7.8" X Height 12.5"

# Classic Black Palm Leaf Bag Plain

Handcrafted Palm Leaf Bag, Palm Base Genuine Leather Handles, With Pom Pom Tassel Metal Clasp Turn Lock Twist

Sku: 00-110 Measures

Length 23.6" X Width 7.8" X Height 12.5"