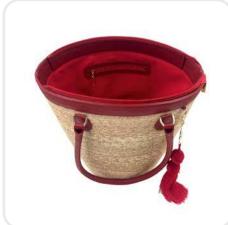

# Classic Red Palm Leaf Bag Lips Sequin Motif

Handcrafted Palm Leaf Bag, Palm Base Genuine Leather Handles, Sequin Motif With Pom Pom Tassel Metal Clasp Turn Lock Twist

Sku: 00-112 Measures

Length 23.6" X Width 7.8" X Height 12.5"

Height Handle: 7.9" Approx.

Wholesale Price: \$49.50