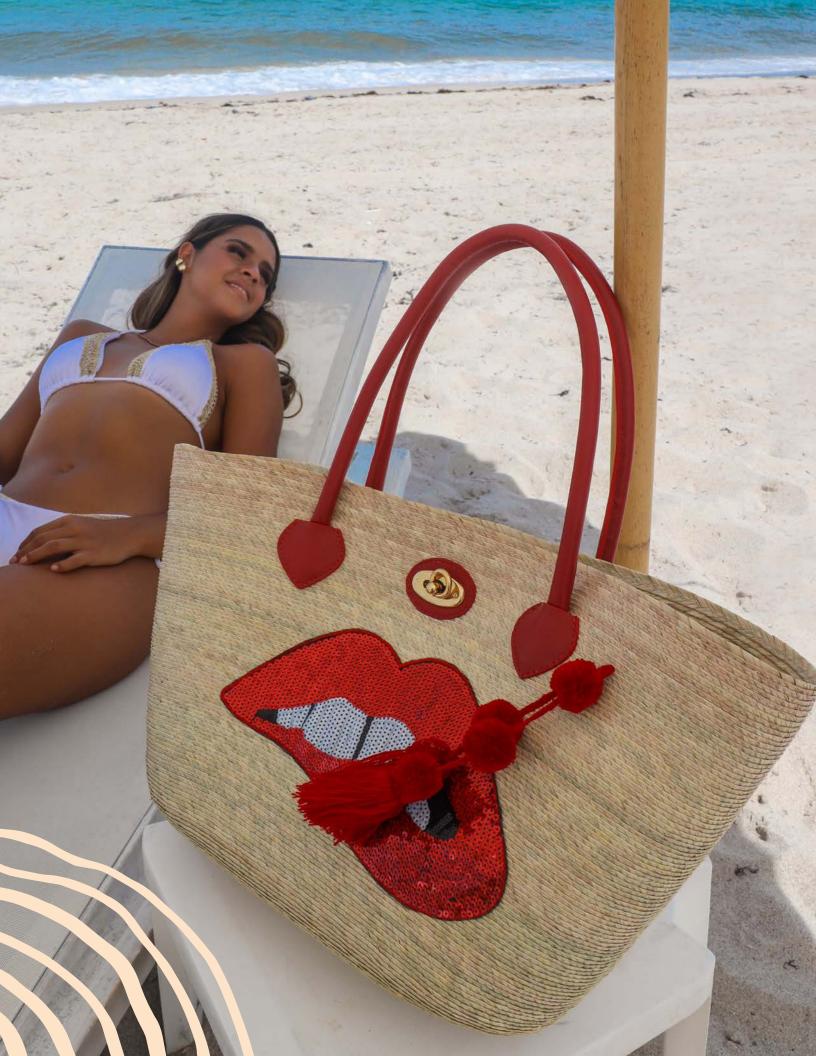

# Classic Red Palm Leaf Bag Lips Sequin Motif

Handcrafted Palm Leaf Bag, Palm Base Genuine Leather Handles, Sequin Motif With Pom Pom Tassel Metal Clasp Turn Lock Twist

Sku: 00-112 Measures

Length 23.6" X Width 7.8" X Height 12.5"

Height Handle: 7.9" Approx.

Wholesale Price: \$49.50