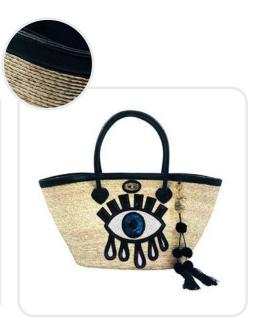

# Classic Black Palm Leaf Bag Turkish Eye Sequin Motif

Handcrafted Palm Leaf Bag, Palm Base Genuine Leather Handles, Sequin Motif With Pom Pom Tassel Metal Clasp Turn Lock Twist

Sku: 00-113 Measures

Length 23.6" X Width 7.8" X Height 12.5"

Height Handle: 7.9" Approx.

Wholesale Price: \$49.50