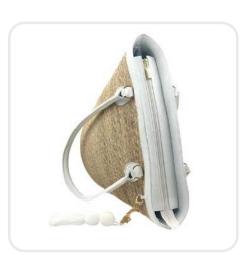

## Luxury White Palm Leaf Bag Plain

Handcrafted Palm Leaf Bag, Palm Base Genuine Leather Handles And Border, Inner Lining With Pocket, Metal Clasp Turn Lock Twist With Pom Pom Tassel

Sku: 00-116 Measures

Length 23.6" X Width 7.8" X Height 12.5" Height Handle: 7.9" Approx.

Wholesale Price: \$67.50