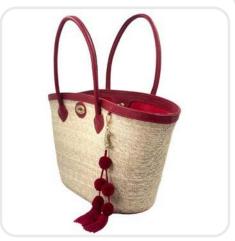

## Luxury Red Palm Leaf Bag Plain

Handcrafted Palm Leaf Bag, Palm Base Genuine Leather Handles And Border, Inner Lining With Pocket, Metal Clasp Turn Lock Twist With Pom Pom Tassel

**Sku:** 00-117

Measures

Length 23.6" X Width 7.8" X Height 12.5" Height Handle: 7.9" Approx.

Wholesale Price: \$67.50