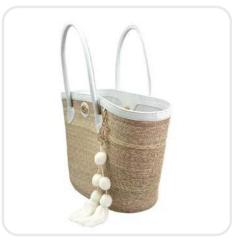

# Classic Red Palm Leaf Bag Plain

Handcrafted Palm Leaf Bag, Palm Base Genuine Leather Handles, With Pom Pom Tassel Metal Clasp Turn Lock Twist

Sku: 00-111 Measures

Length 23.6" X Width 7.8" X Height 12.5"

Height Handle: 7.9" Approx.

Wholesale Price: **\$47.50** 