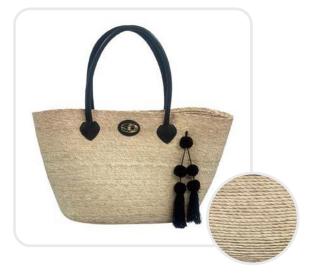

# Classic Black Palm Leaf Bag Plain

Handcrafted Palm Leaf Bag, Palm Base Genuine Leather Handles, With Pom Pom Tassel Metal Clasp Turn Lock Twist

**Sku:** 00-109

Measures

Length 23.6" X Width 7.8" X Height 12.5"

Height Handle: 7.9" Approx.

Wholesale Price: \$47.50

# Classic Black Palm Leaf Bag Plain

Handcrafted Palm Leaf Bag, Palm Base Genuine Leather Handles, With Pom Pom Tassel Metal Clasp Turn Lock Twist

Sku: 00-110 Measures

Length 23.6" X Width 7.8" X Height 12.5"