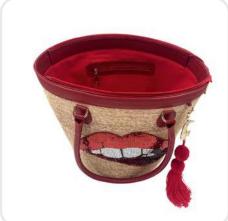

# Luxury Red Palm Leaf Bag Lips Sequin Motif

Handcrafted Palm Leaf Bag, Palm Base Genuine Leather Handles And Border, Sequin Motif, Inner Lining With Pocket, Metal Clasp Turn Lock Twist With Pom Pom Tassel

**Sku:** 00-118

Measures

Length 23.6" X Width 7.8" X Height 12.5" Height Handle: 7.9" Approx.

Wholesale Price: \$69.50