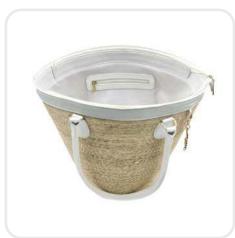

## Luxury White Palm Leaf Bag Plain

Handcrafted Palm Leaf Bag, Palm Base Genuine Leather Handles And Border, Inner Lining With Pocket, Metal Clasp Turn Lock Twist With Pom Pom Tassel

Sku: 00-116 Measures

Length 23.6" X Width 7.8" X Height 12.5" Height Handle: 7.9" Approx.

Wholesale Price: \$67.50