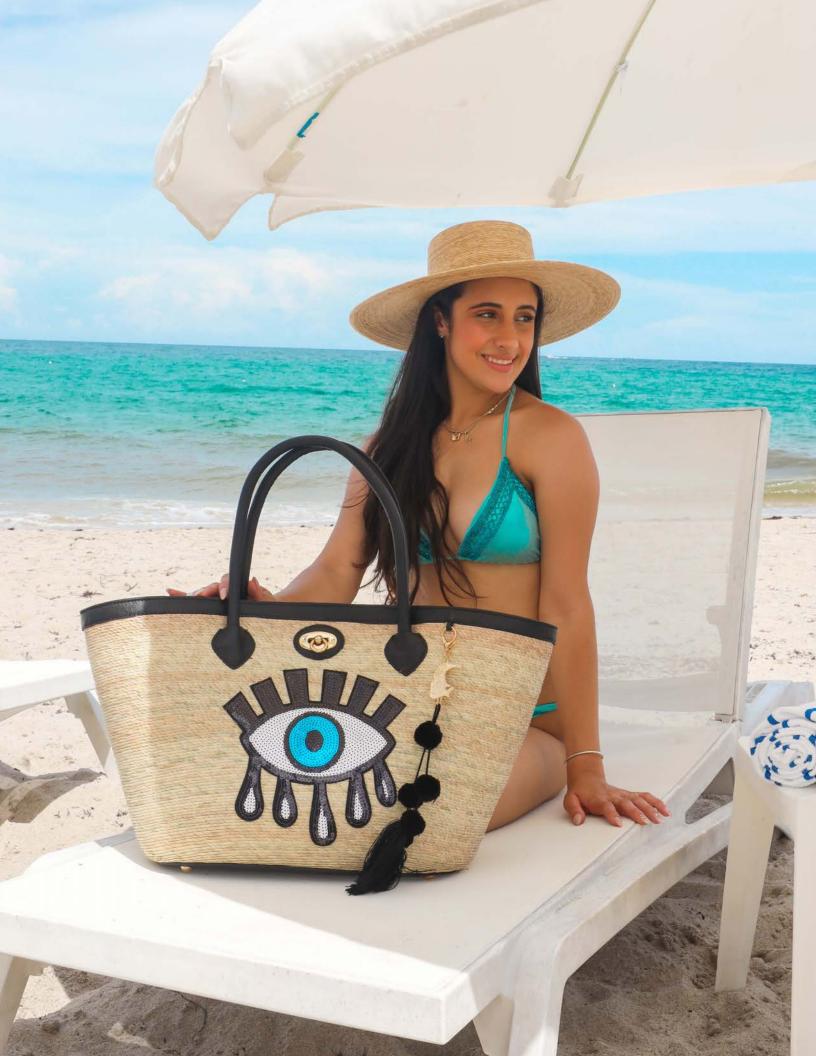

# Classic Black Palm Leaf Bag Turkish Eye Sequin Motif

Handcrafted Palm Leaf Bag, Palm Base Genuine Leather Handles, Sequin Motif With Pom Pom Tassel Metal Clasp Turn Lock Twist

Sku: 00-113 Measures

Length 23.6" X Width 7.8" X Height 12.5"

Height Handle: 7.9" Approx.

Wholesale Price: \$49.50