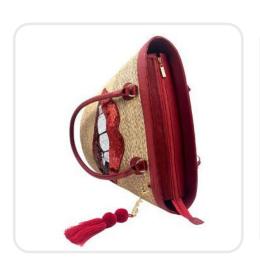

# Luxury Red Palm Leaf Bag Lips Sequin Motif

Handcrafted Palm Leaf Bag, Palm Base Genuine Leather Handles And Border, Sequin Motif, Inner Lining With Pocket, Metal Clasp Turn Lock Twist With Pom Pom Tassel

**Sku:** 00-118

Measures

Length 23.6" X Width 7.8" X Height 12.5" Height Handle: 7.9" Approx.

Wholesale Price: \$69.50