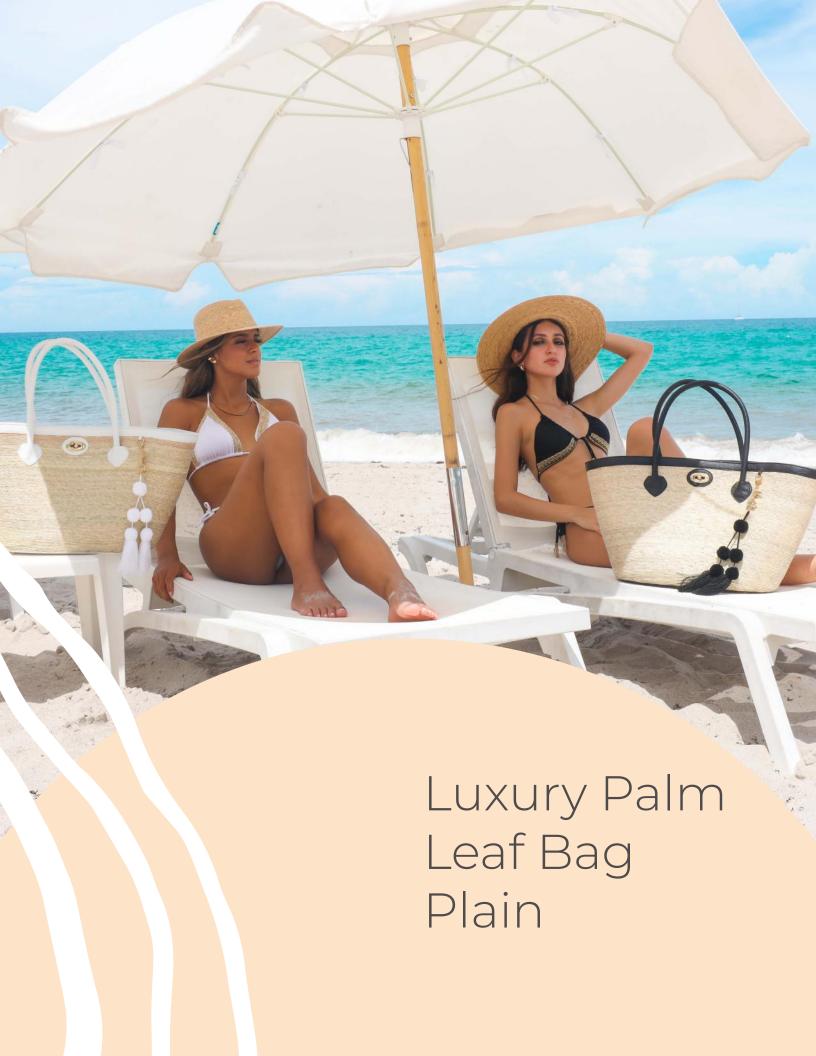

## Luxury Black Palm Leaf Bag Plain

Handcrafted Palm Leaf Bag, Palm Base Genuine Leather Handles And Border, Inner Lining With Pocket, Metal Clasp Turn Lock Twist With Pom Pom Tassel

**Sku:** 00-115

#### Measures

Length 23.6" X Width 7.8" X Height 12.5" Height Handle: 7.9" Approx.

Wholesale Price: \$67.50

## Luxury White Palm Leaf Bag Plain

Handcrafted Palm Leaf Bag, Palm Base Genuine Leather Handles And Border, Inner Lining With Pocket, Metal Clasp Turn Lock Twist With Pom Pom Tassel

Sku: 00-116 Measures

Length 23.6" X Width 7.8" X Height 12.5" Height Handle: 7.9" Approx.

Wholesale Price: \$67.50

## Luxury Red Palm Leaf Bag Plain

Handcrafted Palm Leaf Bag, Palm Base Genuine Leather Handles And Border, Inner Lining With Pocket, Metal Clasp Turn Lock Twist With Pom Pom Tassel

**Sku:** 00-117

Measures