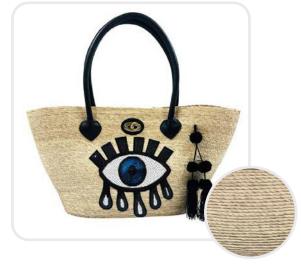

# Classic Black Palm Leaf Bag Turkish Eye Sequin Motif

Handcrafted Palm Leaf Bag, Palm Base Genuine Leather Handles, Sequin Motif With Pom Pom Tassel Metal Clasp Turn Lock Twist

Sku: 00-113 Measures

Length 23.6" X Width 7.8" X Height 12.5"

Height Handle: 7.9" Approx.

Wholesale Price: \$49.50