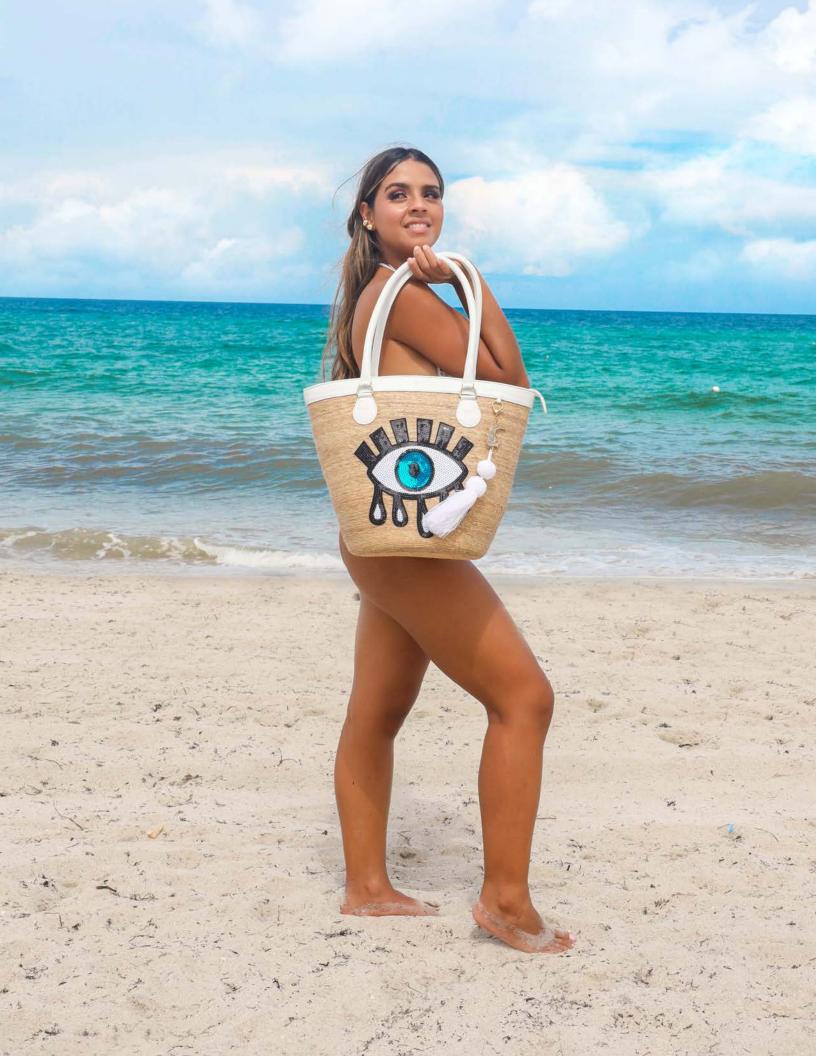

# Luxury Bucket White Palm Leaf Bag Turkish Eye Sequin Motif

Handcrafted Palm Leaf Bag, Palm Base, Genuine Leather Handles And Border, Inner Lining With Pockets, Slide Zipper, Sequin Motif With Pom Pom Tassel

**Sku:** 00-126

Measures

Length 17.7" X Width 9.4" X Height 13.3" Height Handle: 9.8" Approx.

Wholesale Price: \$69.50

Suggested retail price: \$139.00