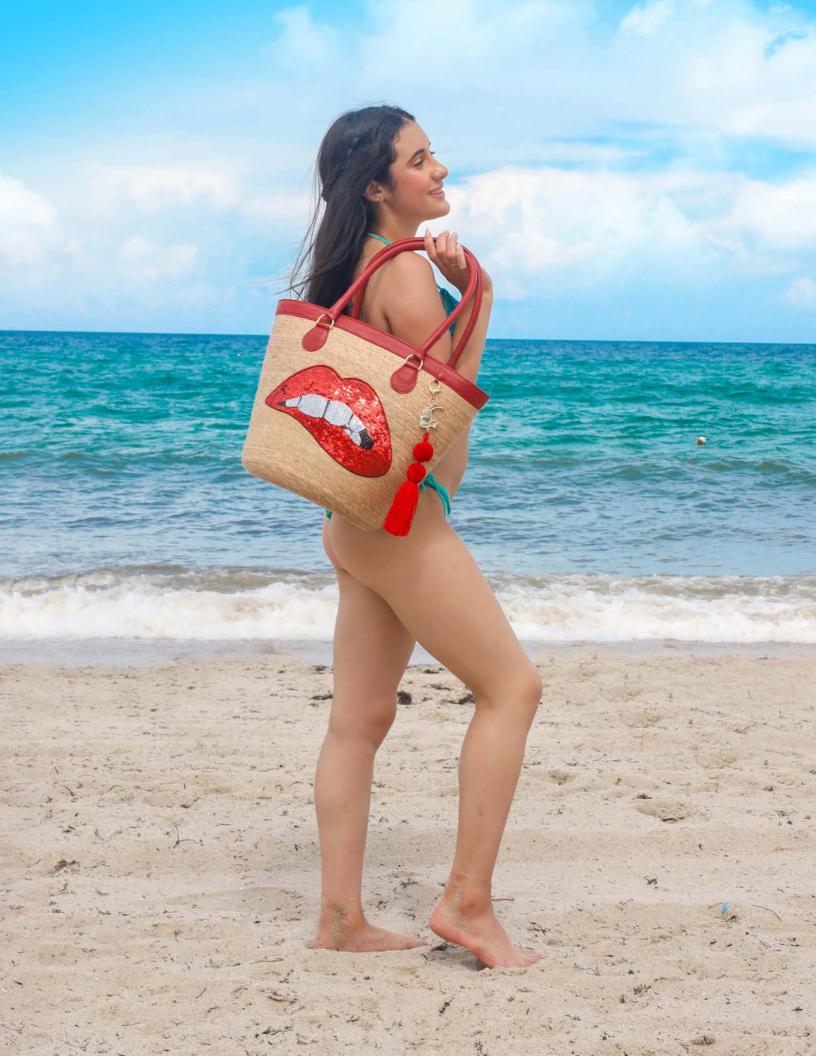

### Luxury Bucket Red Palm Leaf Bag Lips Sequin Motif

Handcrafted Palm Leaf Bag, Palm Base, Genuine Leather Handles And Border, Inner Lining With Pockets, Slide Zipper, Sequin Motif With Pom Pom Tassel

Sku: 00-124 Measures

Length 17.7" X Width 9.4" X Height 13.3" Height Handle: 9.8" Approx.

Wholesale Price: \$69.50

Suggested retail price: \$139.00