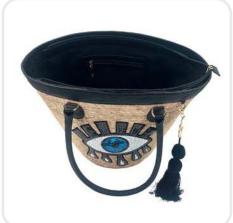

# Classic Black Palm Leaf Bag Turkish Eye Sequin Motif

Handcrafted Palm Leaf Bag, Palm Base Genuine Leather Handles, Sequin Motif With Pom Pom Tassel Metal Clasp Turn Lock Twist

Sku: 00-113 Measures

Length 23.6" X Width 7.8" X Height 12.5"

Height Handle: 7.9" Approx.

Wholesale Price: \$49.50