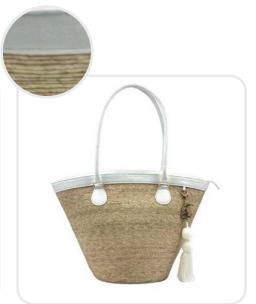

# Classic Red Palm Leaf Bag Plain

Handcrafted Palm Leaf Bag, Palm Base Genuine Leather Handles, With Pom Pom Tassel Metal Clasp Turn Lock Twist

Sku: 00-111 Measures

Length 23.6" X Width 7.8" X Height 12.5"

Height Handle: 7.9" Approx.

Wholesale Price: **\$47.50** 