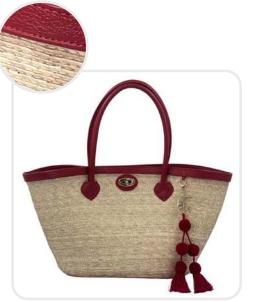

# Luxury Red Palm Leaf Bag Lips Sequin Motif

Handcrafted Palm Leaf Bag, Palm Base Genuine Leather Handles And Border, Sequin Motif, Inner Lining With Pocket, Metal Clasp Turn Lock Twist With Pom Pom Tassel

**Sku:** 00-118

Measures

Length 23.6" X Width 7.8" X Height 12.5" Height Handle: 7.9" Approx.

Wholesale Price: \$69.50