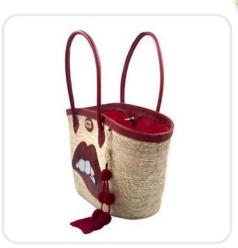

# Classic Red Palm Leaf Bag Lips Sequin Motif

Handcrafted Palm Leaf Bag, Palm Base Genuine Leather Handles, Sequin Motif With Pom Pom Tassel Metal Clasp Turn Lock Twist

Sku: 00-112 Measures

Length 23.6" X Width 7.8" X Height 12.5"

Height Handle: 7.9" Approx.

Wholesale Price: \$49.50