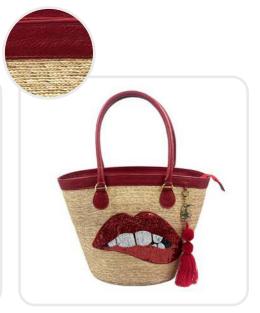

# Classic Red Palm Leaf Bag Lips Sequin Motif

Handcrafted Palm Leaf Bag, Palm Base Genuine Leather Handles, Sequin Motif With Pom Pom Tassel Metal Clasp Turn Lock Twist

Sku: 00-112 Measures

Length 23.6" X Width 7.8" X Height 12.5"

Height Handle: 7.9" Approx.

Wholesale Price: \$49.50