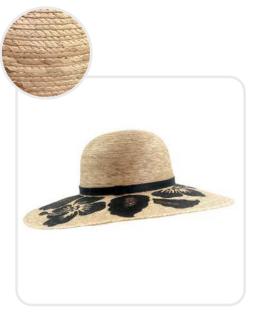

#### Hibiscus Flowers Palm Leaf Hat

Handcrafted Palm Leaf Hat One Size Genuine Leather Ribbon Hand Painted Hibiscus Flowers Adjustable Head

Sku: 00-013 Measures

Circumference Hat Height: 4.5"

Brim Width: 4.8"

Wholesale Price: **\$46.00**Suggested retail price: **\$92.00** 