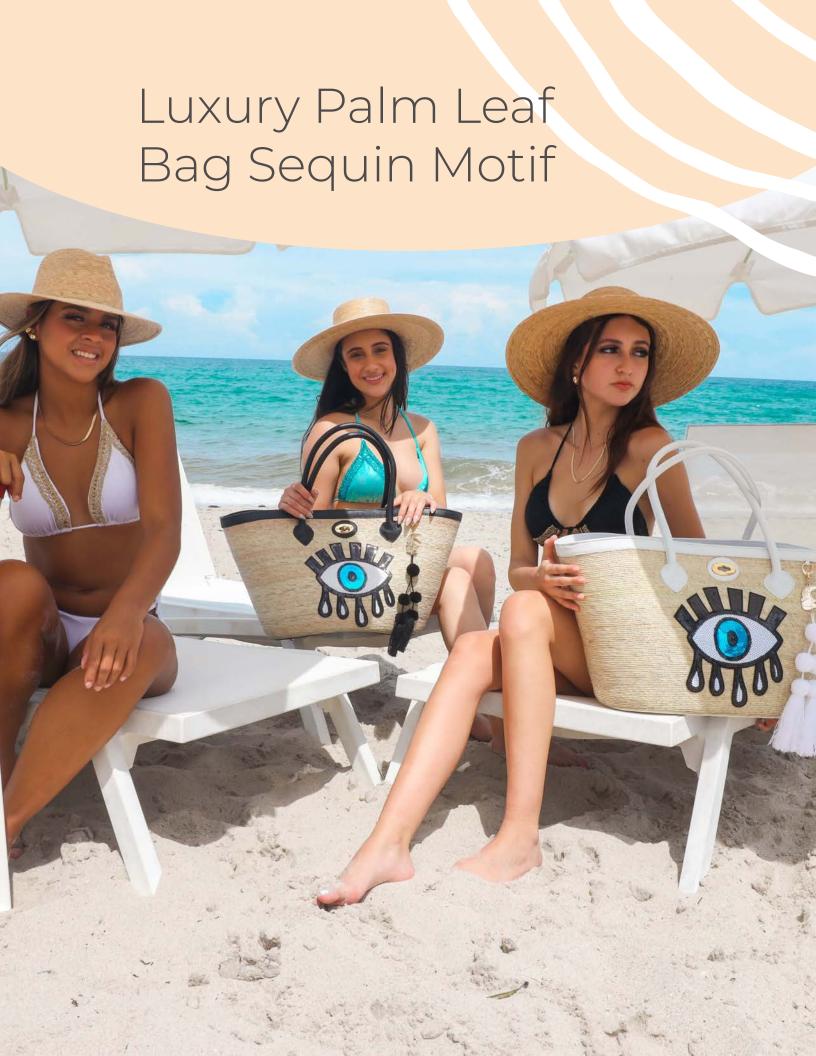

# Classic Black Palm Leaf Bag Turkish Eye Sequin Motif

Handcrafted Palm Leaf Bag, Palm Base Genuine Leather Handles, Sequin Motif With Pom Pom Tassel Metal Clasp Turn Lock Twist

Sku: 00-113 Measures

Length 23.6" X Width 7.8" X Height 12.5"

Height Handle: 7.9" Approx.

Wholesale Price: \$49.50

# Classic White Palm Leaf Bag Turkish Eye Sequin Motif

Handcrafted Palm Leaf Bag, Palm Base Genuine Leather Handles, Sequin Motif With Pom Pom Tassel Metal Clasp Turn Lock Twist

Sku: 00-114 Measures

Length 23.6" X Width 7.8" X Height 12.5"