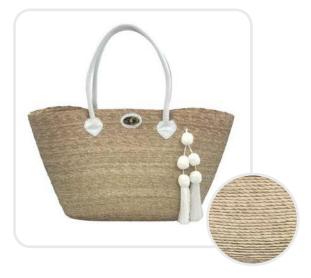

# Classic Red Palm Leaf Bag Lips Sequin Motif

Handcrafted Palm Leaf Bag, Palm Base Genuine Leather Handles, Sequin Motif With Pom Pom Tassel Metal Clasp Turn Lock Twist

Sku: 00-112 Measures

Length 23.6" X Width 7.8" X Height 12.5"

Height Handle: 7.9" Approx.

Wholesale Price: \$49.50