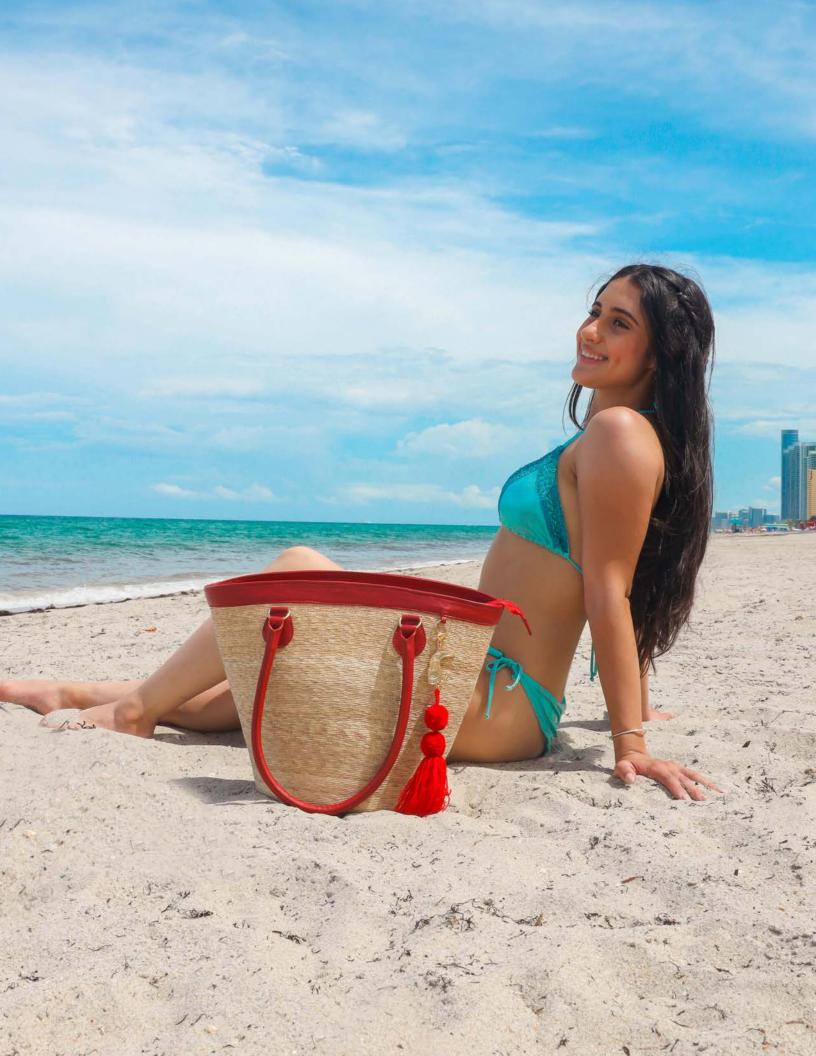

# Classic Red Palm Leaf Bag Lips Sequin Motif

Handcrafted Palm Leaf Bag, Palm Base Genuine Leather Handles, Sequin Motif With Pom Pom Tassel Metal Clasp Turn Lock Twist

Sku: 00-112 Measures

Length 23.6" X Width 7.8" X Height 12.5"

Height Handle: 7.9" Approx.

Wholesale Price: \$49.50