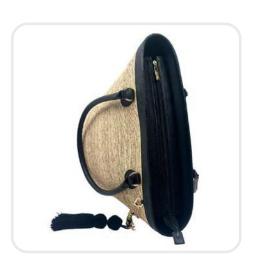

### Luxury Bucket Black Palm Leaf Bag Plain

Handcrafted Palm Leaf Bag, Palm Base, Genuine Leather Handles And Border, Inner Lining With Pockets, Slide Zipper, With Pom Pom Tassel

Sku: 00-121 Measures

Length 17.7" X Width 9.4" X Height 13.3" Height Handle: 9.8" Approx.

Wholesale Price: \$67.50

Suggested retail price: \$135.00