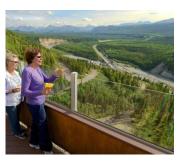

vast wilderness is home to Dall sheep, eagles, wolves, migrating caribou, and grizzly bears—and catching sight of them is a thrill Familiarize yourself with the park, walking its trails with a guide, adventure. Keep binoculars close at hand—this dazzling and and choose from optional excursions to personalize your not soon forgotten. A final highlight of this adventure includes an afternoon traveling aboard the historic Alaska Railroad with superior viewing from our upgraded GoldStar glass-dome seat