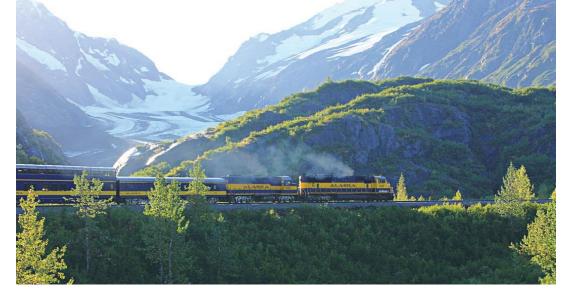

Overnight: Pike's Waterfront Lodge (D)

Day 2: FAIRBANKS I ALASKA RAILROAD I DENALI NATIONAL PARK With your Orbridge Expedition Leader, board the train to Denali National Park, traversing one of the most scenic stretches of the world-famous Alaska Railroad. Enjoy a rich panoply of views of America's northernmost frontier as you travel in the upgraded glass-dome train car. Delight in breakfast aboard the train before arriving in Denali. Upon arriving at the park, take a short walk with your Expedition Leader to the Denali National Park Visitor Center for a brief orientation. Afterward take the courtesy shuttle to the Grande Denali Lodge. This evening enjoy a lively dinner where you'll explore fun and unique features of the park with a presenter from the Murie Science and Learning Center.

vast wilderness is home to Dall sheep, eagles, wolves, migrating caribou, and grizzly bears—and catching sight of them is a thrill Familiarize yourself with the park, walking its trails with a guide, adventure. Keep binoculars close at hand—this dazzling and and choose from optional excursions to personalize your not soon forgotten. A final highlight of this adventure includes an afternoon traveling aboard the historic Alaska Railroad with superior viewing from our upgraded GoldStar glass-dome seat