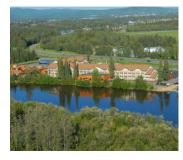

### **GRANDE DENALI LODGE**

The Grande Denali Lodge is located just north of the Denali National Park main entrance on the slopes of Sugarloaf Mountain with unparalleled views of the surrounding Denali wilderness and the Nenana River Canyon. Spacious guest rooms, on-site dining, and dedicated staff make the Grande Denali Lodge the perfect place to launch all your adventures. Amenities include a restaurant, a bar and lounge, convenient shuttle services, a self-service laundromat, complimentary Wi-Fi and an espresso/snacks stand.