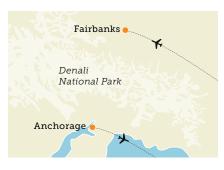

# Denali National Park | Itinerary and Highlights (subject to change)

Day 1: ARRIVE IN FAIRBANKS, AK Welcome to Fairbanks—known as "The Golden Heart of Alaska." Meet your Orbridge Expedition Leader and fellow travel companions at a welcome dinner, and prepare for your upcoming Denali activities and excursions.

Overnight: Pike's Waterfront Lodge (D)

Day 2: FAIRBANKS I ALASKA RAILROAD I DENALI NATIONAL PARK With your Orbridge Expedition Leader, board the train to Denali National Park, traversing one of the most scenic stretches of the world-famous Alaska Railroad. Enjoy a rich panoply of views of America's northernmost frontier as you travel in the upgraded glass-dome train car. Delight in breakfast aboard the train before arriving in Denali. Upon arriving at the park, take a short walk with your Expedition Leader to the Denali National Park Visitor Center for a brief orientation. Afterward take the courtesy shuttle to the Grande Denali Lodge. This evening enjoy a lively dinner where you'll explore fun and unique features of the park with a presenter from the Murie Science and Learning Center.