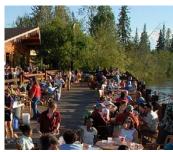

Overnight: Grande Denali Lodge (B,D)

Day 3: DENALI NATIONAL PARK WILDERNESS EXCURSION
Today travel along the Denali National Park Road on a
naturalist-guided, back-country adventure for incredible
scenery and some of the best opportunities to view
the majestic Mount Denali. Redeem your Alpenglow
Restaurant dinner voucher either tonight or tomorrow
evening.
Overnight: Grande Denali Lodge (B,L,D)

Day 4: DENALI NATIONAL PARK After breakfast participate in one of the pre-purchased optional excursions or enjoy free time to explore Denali. Later reconvene for wine and dessert as you listen to Alaskan homesteader, Jimmie Hendricks, as he relives his journey and lifelong dream to explore Alaska and make it his home.