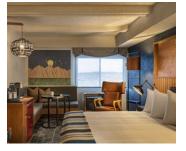

### **GRANDE DENALI LODGE**

The Grande Denali Lodge is located just north of the Denali National Park main entrance on the slopes of Sugarloaf Mountain with unparalleled views of the surrounding Denali wilderness and the Nenana River Canyon. Spacious guest rooms, on-site dining, and dedicated staff make the Grande Denali Lodge the perfect place to launch all your adventures. Amenities include a restaurant, a bar and lounge, convenient shuttle services, a self-service laundromat, complimentary Wi-Fi and an espresso/snacks stand.