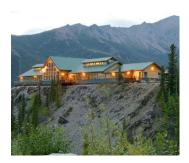

### **GRANDE DENALI LODGE**

The Grande Denali Lodge is located just north of the Denali National Park main entrance on the slopes of Sugarloaf Mountain with unparalleled views of the surrounding Denali wilderness and the Nenana River Canyon. Spacious guest rooms, on-site dining, and dedicated staff make the Grande Denali Lodge the perfect place to launch all your adventures. Amenities include a restaurant, a bar and lounge, convenient shuttle services, a self-service laundromat, complimentary Wi-Fi and an espresso/snacks stand.