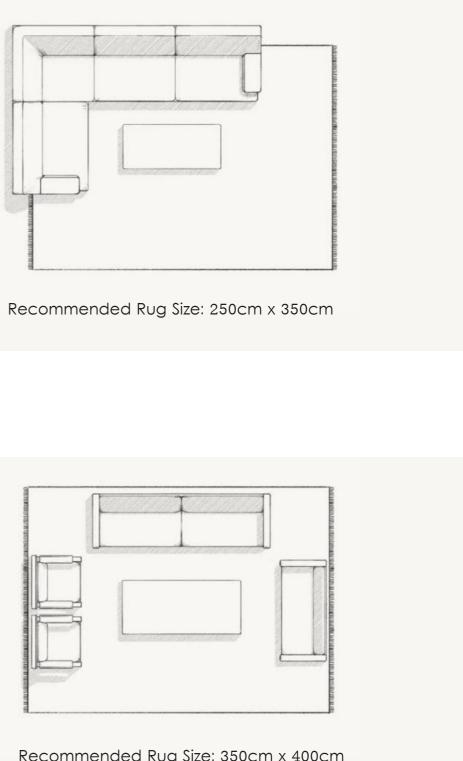

# TDH RUG GUIDE - LIVING ROOM

Find the perfect rug for your space using the following tips based on rooms. Our design tips can be used as a guide, but please feel free to visit us in our showroom for a detailed discussion regarding rug customization.

Recommended Rug Size: 300cm x 400cm