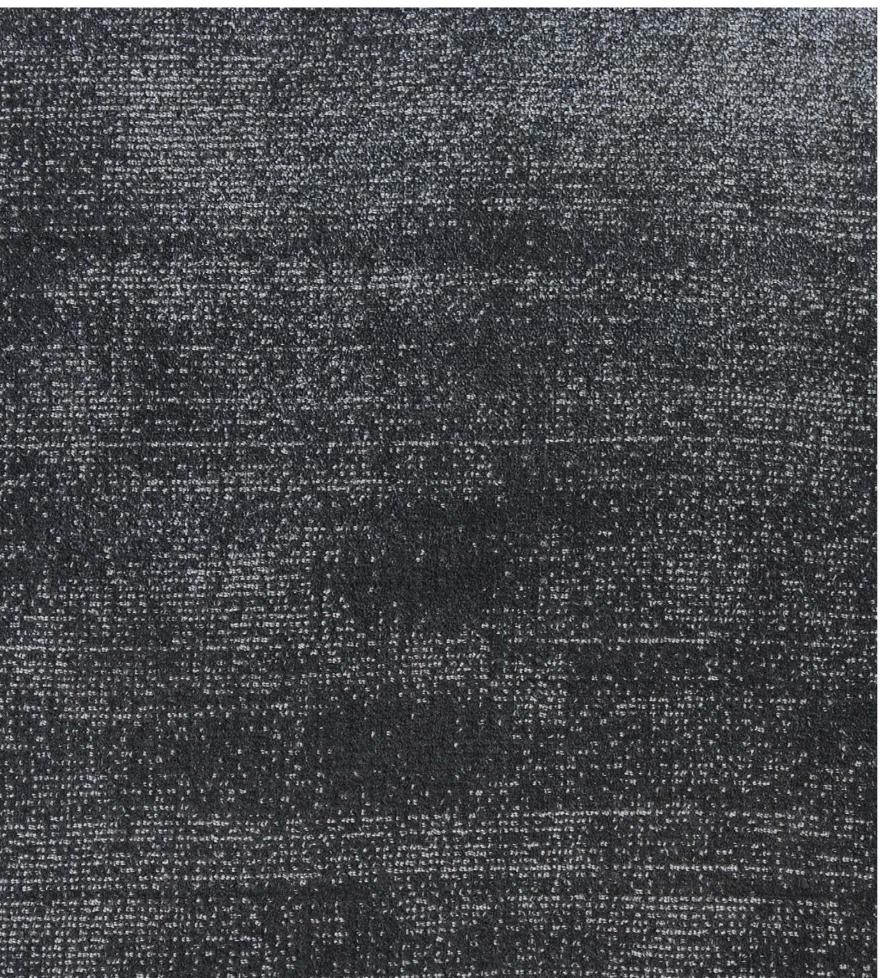

# DOMO BORDER - CHARCOAL

Delivered in 5–6 Working Days

The Domo Rug is a best seller in the collection. It creates an elegant and minimalist look to your space. This rug works well in high-traffic areas making it the perfect addition to any room. Our Domo rug collection is made up of a wide range of colour options.

Choose from a range of pre selected sizes: 200cm x 300cm 250cm x 350cm 300cm x 400cm 350cm x 400cm

For custom sizes suitable for large living, dining, and bedroom rugs, please contact us or visit us in store. Rug borders are sold as seen in the image. If you would like to customise the border, please visit our store or contact us for more options.