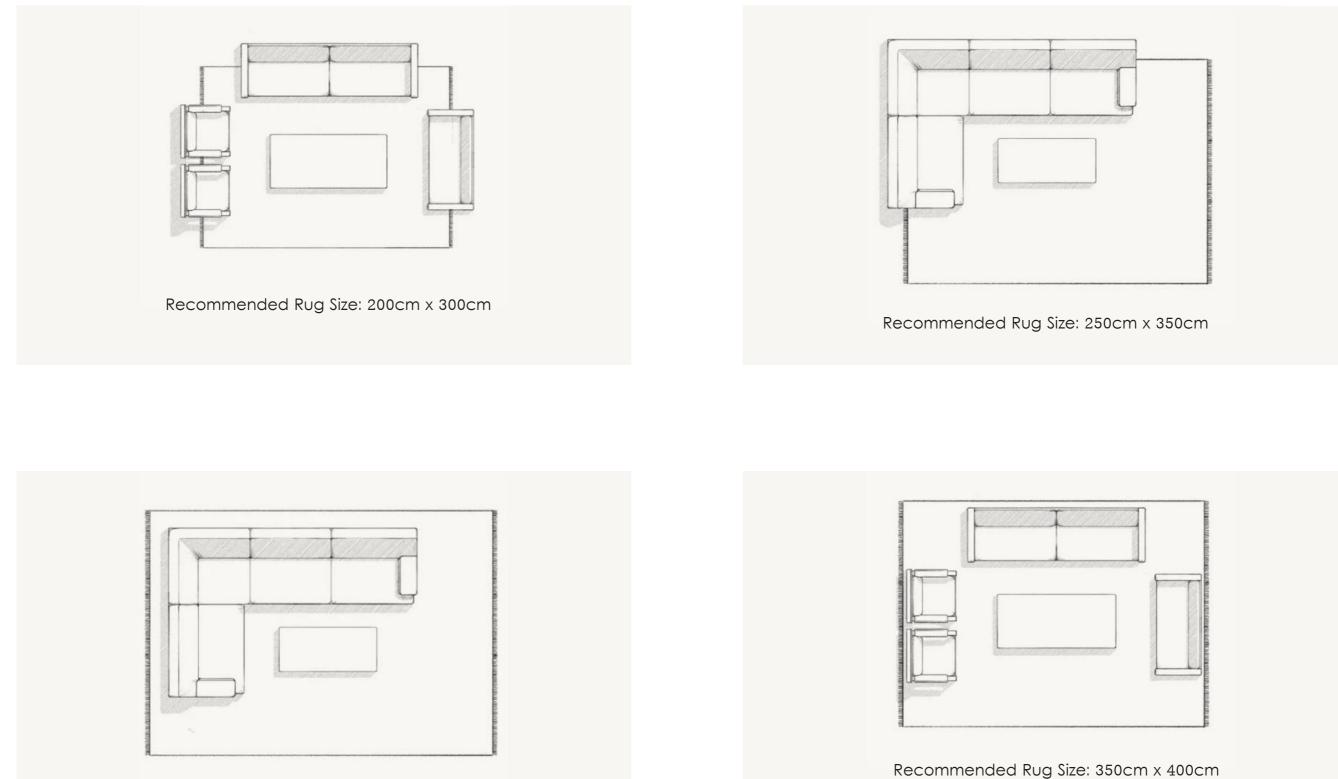

# TDH RUG GUIDE - LIVING ROOM

Find the perfect rug for your space using the following tips based on rooms. Our design tips can be used as a guide, but please feel free to visit us in our showroom for a detailed discussion regarding rug customization.

# TDH RUG GUIDE - DINING ROOM

Find the perfect rug for your space using the following tips based on rooms. Our design tips can be used as a guide, but please feel free to visit us in our showroom for a detailed discussion regarding rug customization.

# TDH RUG GUIDE - BEDROOM

Find the perfect rug for your space using the following tips based on rooms. Our design tips can be used as a guide, but please feel free to visit us in our showroom for a detailed discussion regarding rug customization.