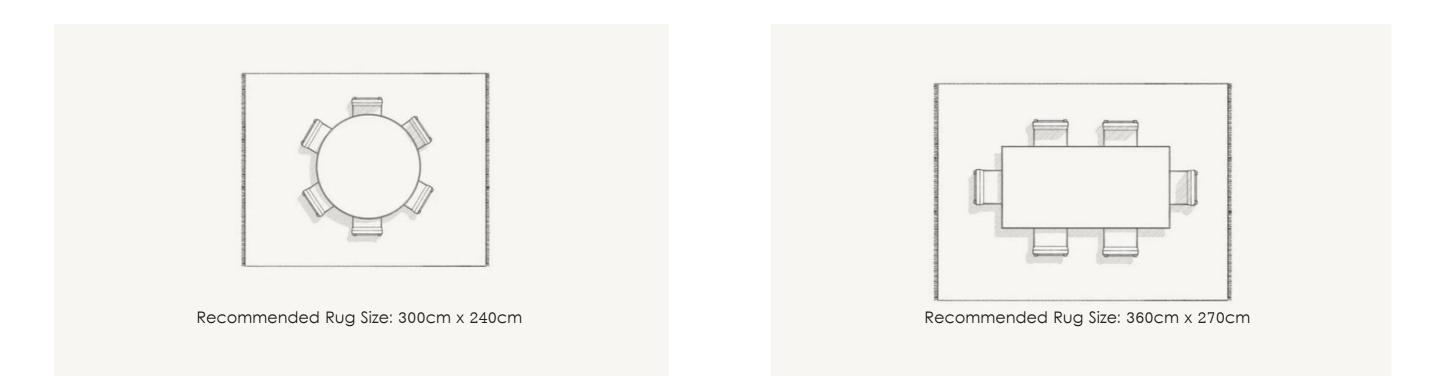

# TDH RUG GUIDE - DINING ROOM

Find the perfect rug for your space using the following tips based on rooms. Our design tips can be used as a guide, but please feel free to visit us in our showroom for a detailed discussion regarding rug customization.

Recommended Rug Size: 300cm x 240cm