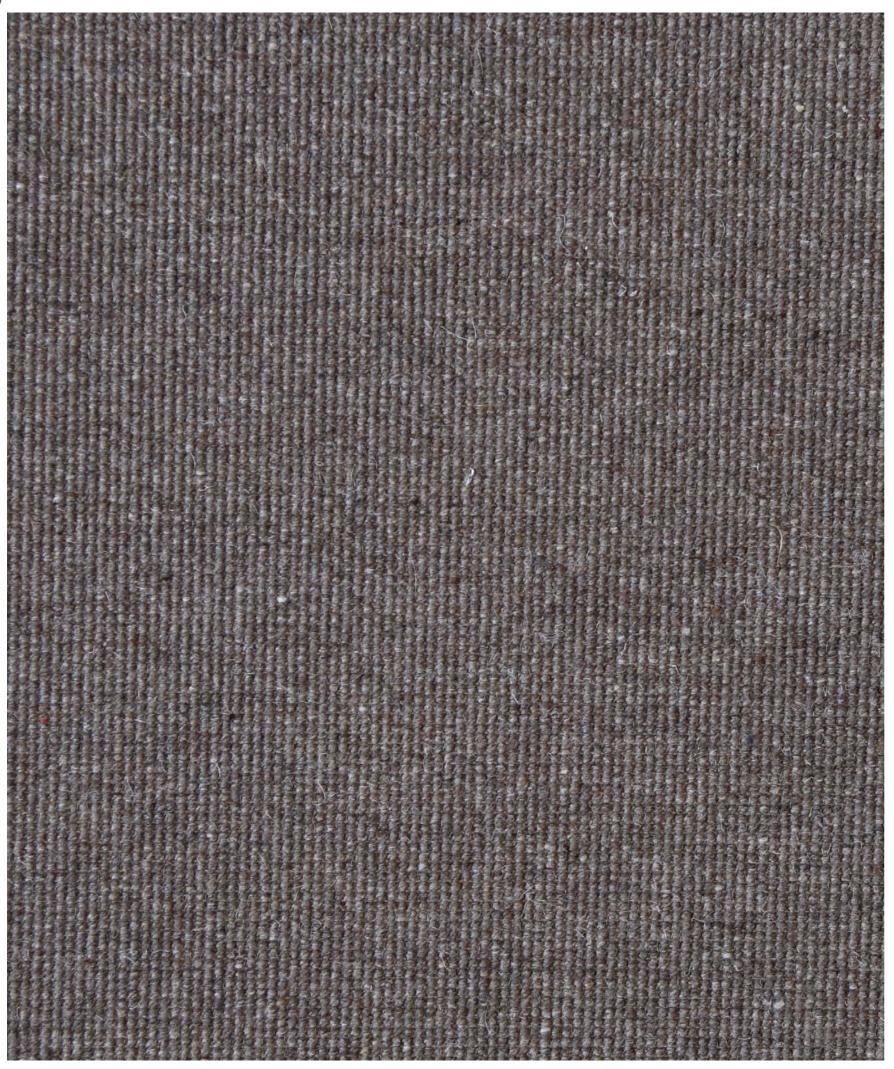

# DALIA BORDER - TAUPE

Delivered in 5-6 Working Days

The Dalia Rug is a stylish woven rug featuring a diamond pattern. Designed for durability, this rug works in any area of your home including in high-traffic areas. Our Dalia rug collection offers versatile color options, to complement any space and decor.

Choose from a range of pre selected sizes: 200cm x 300cm 250cm x 350cm 300cm x 400cm 350cm x 400cm

For custom sizes suitable for large living, dining, and bedroom rugs, please contact us or visit us in store. Rug borders are sold as seen in the image. If you would like to customise the border, please visit our store or contact us for more options.