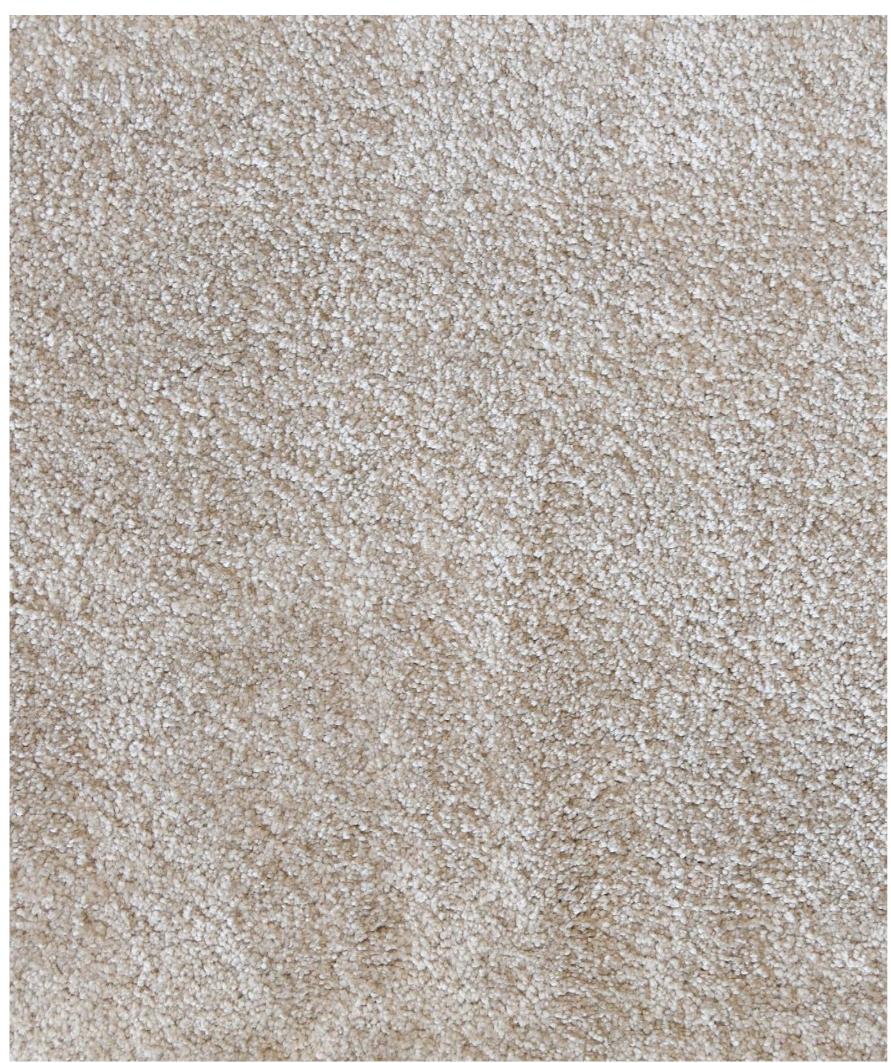

## DALIA - SAND

Delivered in 5-6 Working Days

The Dalia Rug is a stylish woven rug featuring a diamond pattern. Designed for durability, this rug works in any area of your home including in high-traffic areas. Our Dalia rug collection offers versatile color options, to complement any space and decor.