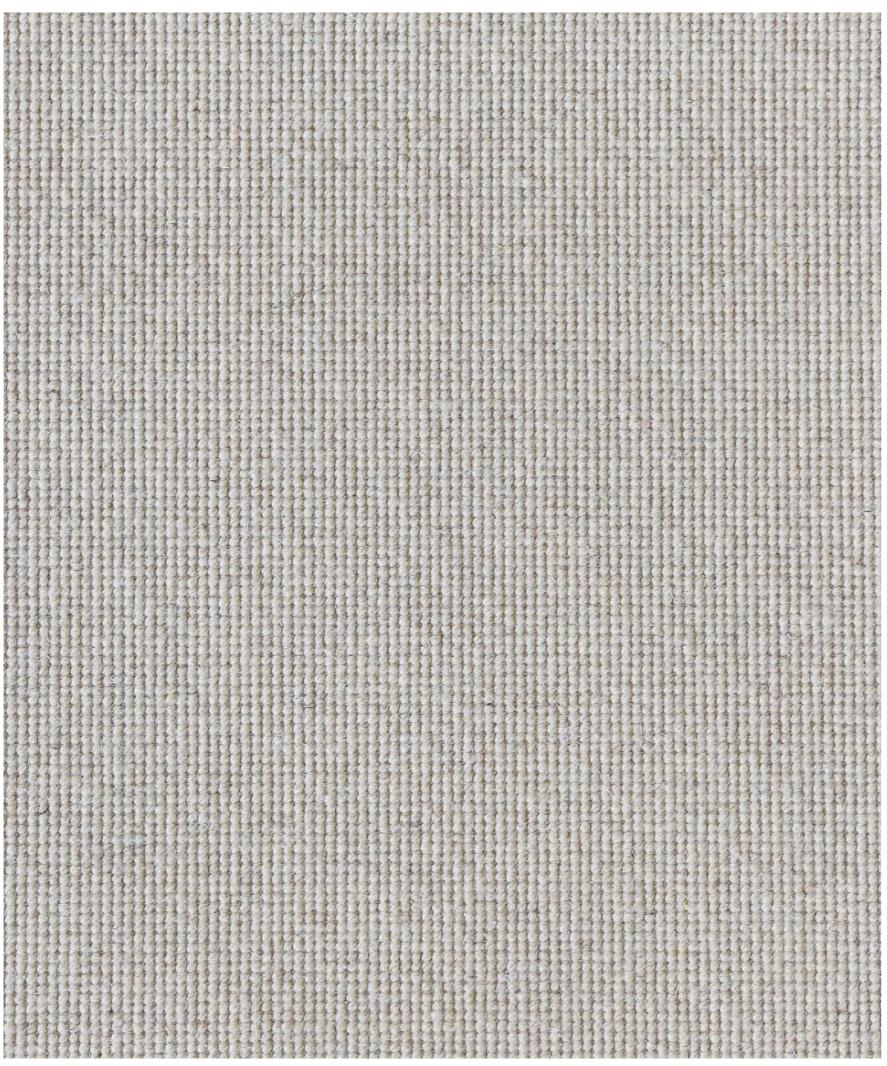

## DOMO BORDER - SAND

Delivered in 5–6 Working Days

The Domo Rug is a best seller in the collection. It creates an elegant and minimalist look to your space. This rug works well in high-traffic areas making it the perfect addition to any room. Our Domo rug collection is made up of a wide range of colour options.

Choose from a range of pre selected sizes: 200cm x 300cm 250cm x 350cm 300cm x 400cm 350cm x 400cm

For custom sizes suitable for large living, dining, and bedroom rugs, please contact us or visit us in store. Rug borders are sold as seen in the image. If you would like to customise the border, please visit our store or contact us for more options.