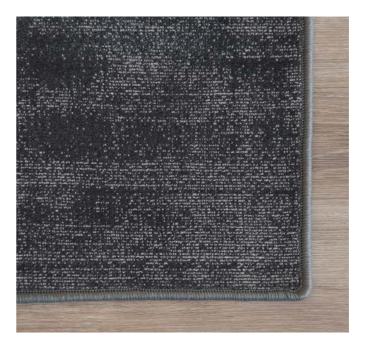

# AXARA – CHARCOAL

Delivered in 5–6 Working Days

The Axara Rug is soft, luxurious and durable. This rug is manufactured from a yarn made from recycled material. It is a versatile rug that is ideal for bedrooms or any area you want add a cozy and plush feeling. The Axara Rug collection is made up of a variety of colour options that work in all spaces.