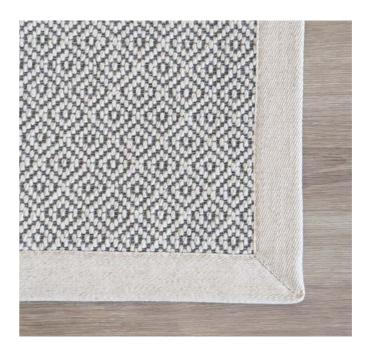

# DALIA BORDER - TAUPE

Delivered in 5-6 Working Days

The Dalia Rug is a stylish woven rug featuring a diamond pattern. Designed for durability, this rug works in any area of your home including in high-traffic areas. Our Dalia rug collection offers versatile color options, to complement any space and decor.

Choose from a range of pre selected sizes: 200cm x 300cm 250cm x 350cm 300cm x 400cm 350cm x 400cm

For custom sizes suitable for large living, dining, and bedroom rugs, please contact us or visit us in store. Rug borders are sold as seen in the image. If you would like to customise the border, please visit our store or contact us for more options.

Dhs. 3,790.00 Dhs. 4,590.00 Dhs. 5,590.00 Dhs. 6,390.00