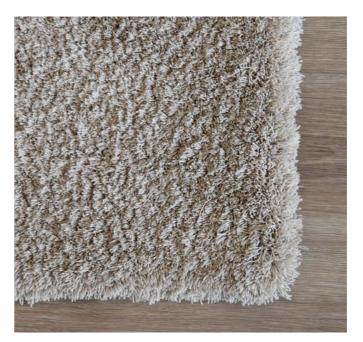

### AXARA – SNOW

Delivered in 5–6 Working Days

The Axara Rug is soft, luxurious and durable. This rug is manufactured from a yarn made from recycled material. It is a versatile rug that is ideal for bedrooms or any area you want add a cozy and plush feeling. The Axara Rug collection is made up of a variety of colour options that work in all spaces.

Choose from a range of pre selected sizes: 200cm x 300cm 250cm x 350cm 300cm x 400cm 350cm x 400cm

For custom sizes suitable for large living, dining, and bedroom rugs, please contact us or visit us in store.