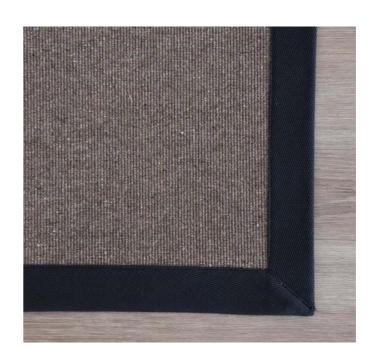

# CAESAR BORDER - COCOA

Delivered in 5–6 Working Days

The Caesar Rug is a firm favourite in the collection. It adds warmth to your space yet has a minimalist look. This rug works well in high-traffic areas making it the perfect addition to any room. Our Caesar rug collection is made up of a wide range of colour options.

Choose from a range of pre-selected sizes: 200cm x 300cm 250cm x 350cm 300cm x 400cm 350cm x 400cm

For custom sizes suitable for large living, dining, and bedroom rugs, please contact us or visit us in store. Rug borders are sold as seen in the image. If you would like to customise the border, please visit our store or contact us for more options.