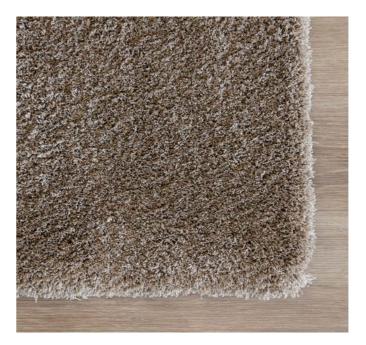

### PICASSO - CAMEL

Delivered in 5-6 Working Days

The Picasso Rug is the coziest of all our machine woven rugs. Featuring a soft shaggy texture that transforms any space into a cozy haven. It is ideal for bedrooms or an area you want to add a plush look to. Our Picasso rug collection is made up of a wide range of colour options.

PICASSO - SAND

Delivered in 5-6 Working Days

The Picasso Rug is the coziest of all our machine woven rugs. Featuring a soft shaggy texture that transforms any space into a cozy haven. It is ideal for bedrooms or an area you want to add a plush look to. Our Picasso rug collection is made up of a wide range of colour options.