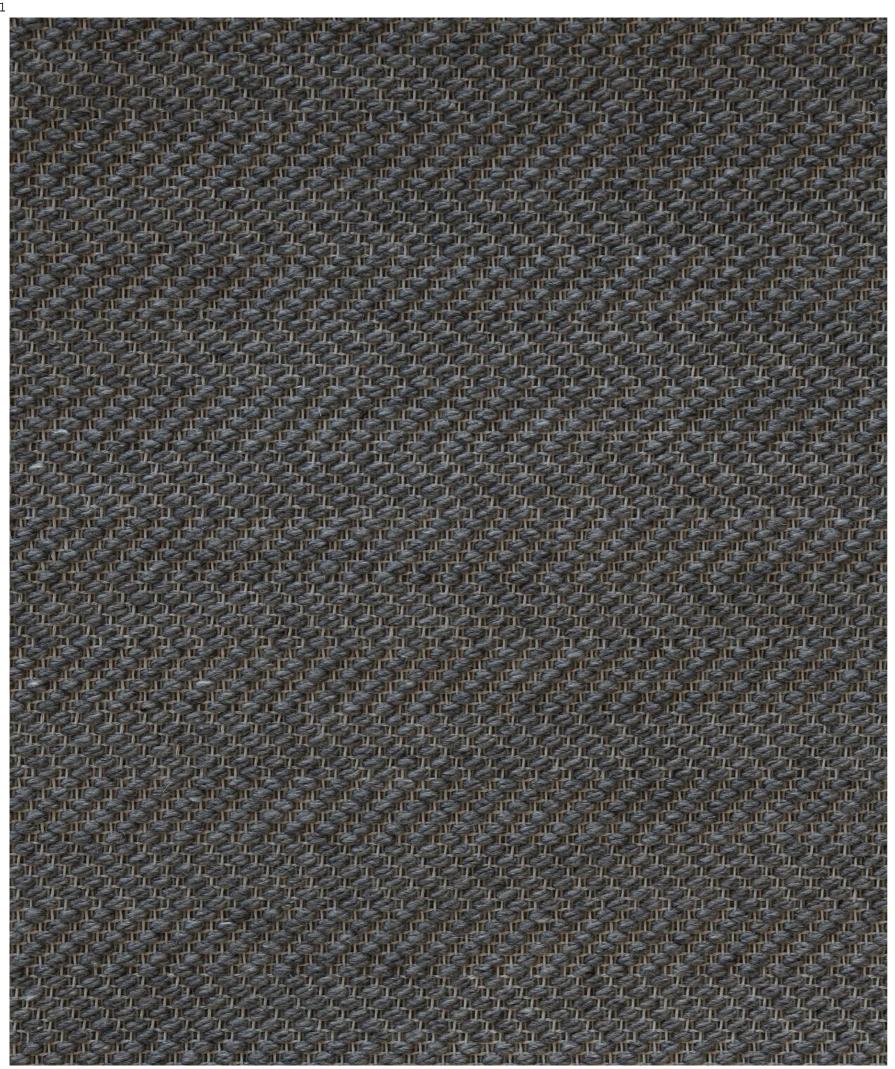

# AXARA – CHARCOAL

Delivered in 5–6 Working Days

The Axara Rug is soft, luxurious and durable. This rug is manufactured from a yarn made from recycled material. It is a versatile rug that is ideal for bedrooms or any area you want add a cozy and plush feeling. The Axara Rug collection is made up of a variety of colour options that work in all spaces.