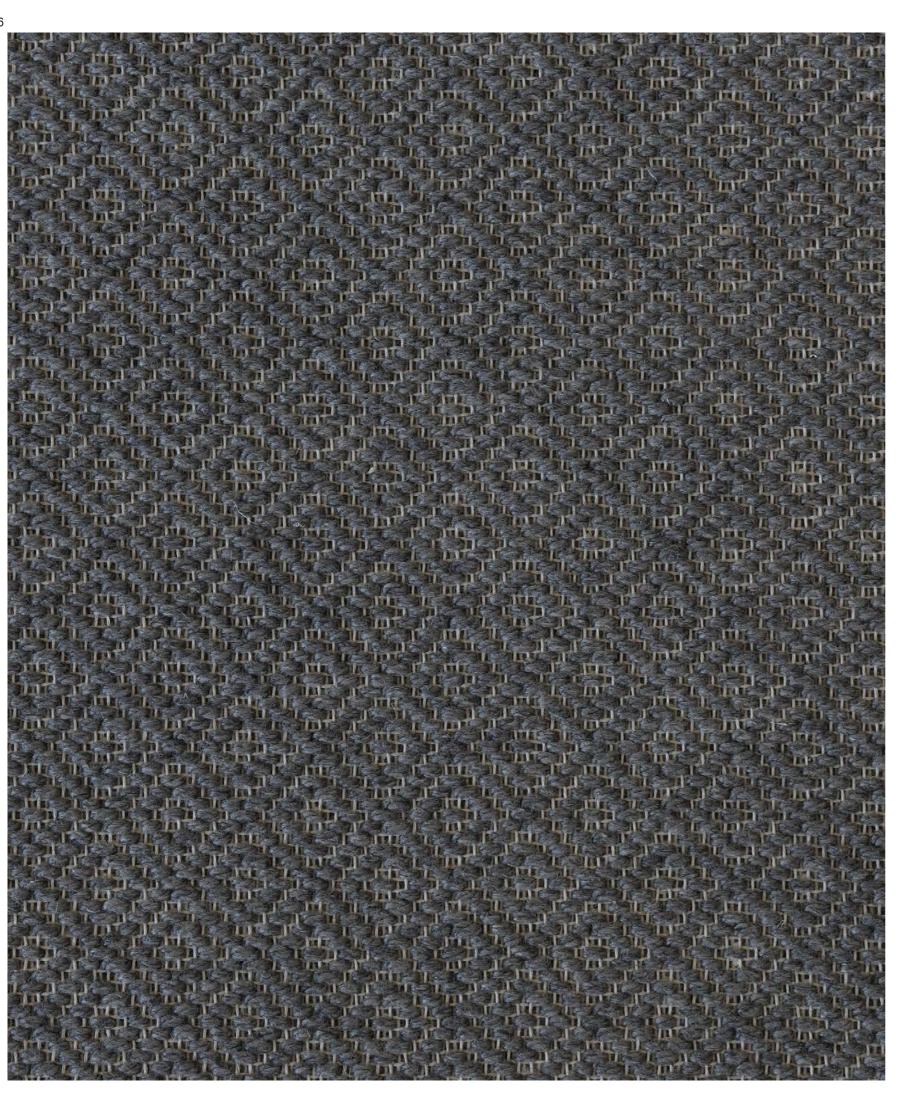

# DALIA BORDER – GREIGE

Delivered in 5-6 Working Days

The Dalia Rug is a stylish woven rug featuring a diamond pattern. Designed for durability, this rug works in any area of your home including in high-traffic areas. Our Dalia rug collection offers versatile color options, to complement any space and decor.

Choose from a range of pre selected sizes: 200cm x 300cm 250cm x 350cm 300cm x 400cm 350cm x 400cm

For custom sizes suitable for large living, dining, and bedroom rugs, please contact us or visit us in store. Rug borders are sold as seen in the image. If you would like to customise the border, please visit our store or contact us for more options.

Dhs. 3,790.00 Dhs. 4,590.00 Dhs. 5,590.00 Dhs. 6,390.00