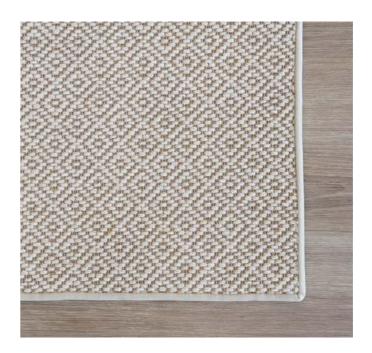

## DALIA - SAND

Delivered in 5-6 Working Days

The Dalia Rug is a stylish woven rug featuring a diamond pattern. Designed for durability, this rug works in any area of your home including in high-traffic areas. Our Dalia rug collection offers versatile color options, to complement any space and decor.

Choose from a range of pre selected sizes: 200cm x 300cm 250cm x 350cm 300cm x 400cm 350cm x 400cm

For custom sizes suitable for large living, dining, and bedroom rugs, please contact us or visit us in store. Rug borders are sold as seen in the image. If you would like to customise the border, please visit our store or contact us for more options.

Dhs. 4,090.00 Dhs. 4,890.00 Dhs. 5,990.00 Dhs. 6,890.00