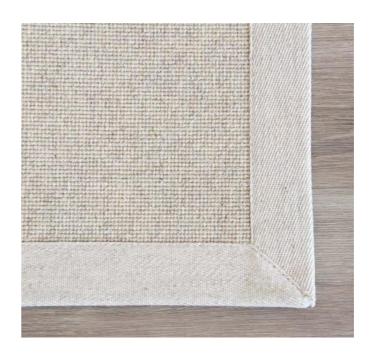

# DALIA BORDER - TAUPE

Delivered in 5-6 Working Days

The Dalia Rug is a stylish woven rug featuring a diamond pattern. Designed for durability, this rug works in any area of your home including in high-traffic areas. Our Dalia rug collection offers versatile color options, to complement any space and decor.

Choose from a range of pre selected sizes: 200cm x 300cm 250cm x 350cm 300cm x 400cm 350cm x 400cm

For custom sizes suitable for large living, dining, and bedroom rugs, please contact us or visit us in store. Rug borders are sold as seen in the image. If you would like to customise the border, please visit our store or contact us for more options.