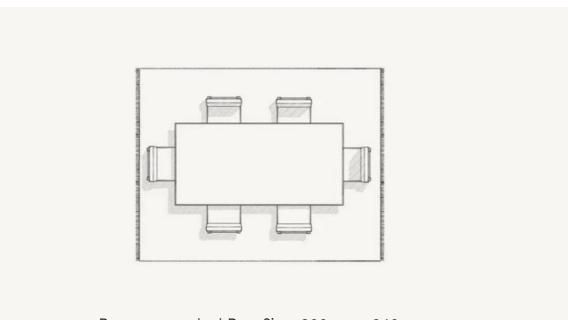

# TDH RUG GUIDE - DINING ROOM

Find the perfect rug for your space using the following tips based on rooms. Our design tips can be used as a guide, but please feel free to visit us in our showroom for a detailed discussion regarding rug customization.