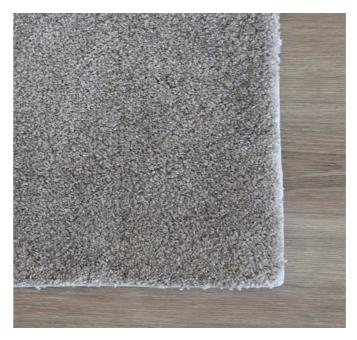

### OSCAR – SLATE

Delivered in 5-6 Working Days

The Oscar Rug is a rug that adds comfort to your space. Its velvety texture offers a smooth feel underfoot. This rug is perfectly suited for any area, from living rooms to hallways and bedrooms.

Choose from a range of pre selected sizes: 200cm x 300cm 250cm x 350cm 300cm x 400cm 350cm x 400cm

For custom sizes suitable for large living, dining, and bedroom rugs, please contact us or visit us in store. Rug borders are sold as seen in the image. If you would like to customise the border, please visit our store or contact us for more options.