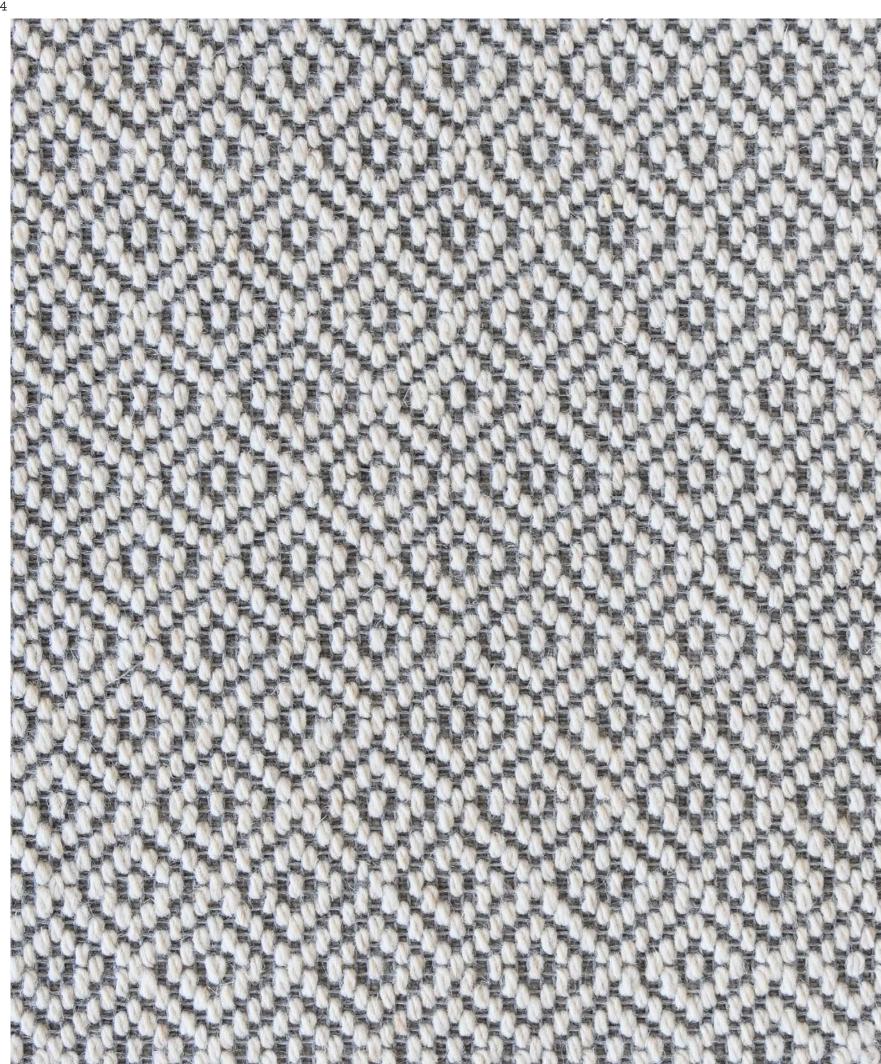

## DOMO BORDER - SAND

Delivered in 5–6 Working Days

The Domo Rug is a best seller in the collection. It creates an elegant and minimalist look to your space. This rug works well in high-traffic areas making it the perfect addition to any room. Our Domo rug collection is made up of a wide range of colour options.

Choose from a range of pre selected sizes: 200cm x 300cm 250cm x 350cm 300cm x 400cm 350cm x 400cm

For custom sizes suitable for large living, dining, and bedroom rugs, please contact us or visit us in store. Rug borders are sold as seen in the image. If you would like to customise the border, please visit our store or contact us for more options.