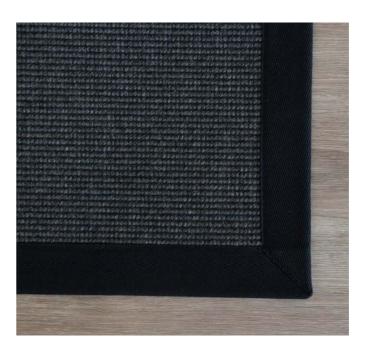

# DOMO BORDER - CHARCOAL

Delivered in 5–6 Working Days

The Domo Rug is a best seller in the collection. It creates an elegant and minimalist look to your space. This rug works well in high-traffic areas making it the perfect addition to any room. Our Domo rug collection is made up of a wide range of colour options.

Choose from a range of pre selected sizes: 200cm x 300cm 250cm x 350cm 300cm x 400cm 350cm x 400cm

For custom sizes suitable for large living, dining, and bedroom rugs, please contact us or visit us in store. Rug borders are sold as seen in the image. If you would like to customise the border, please visit our store or contact us for more options.