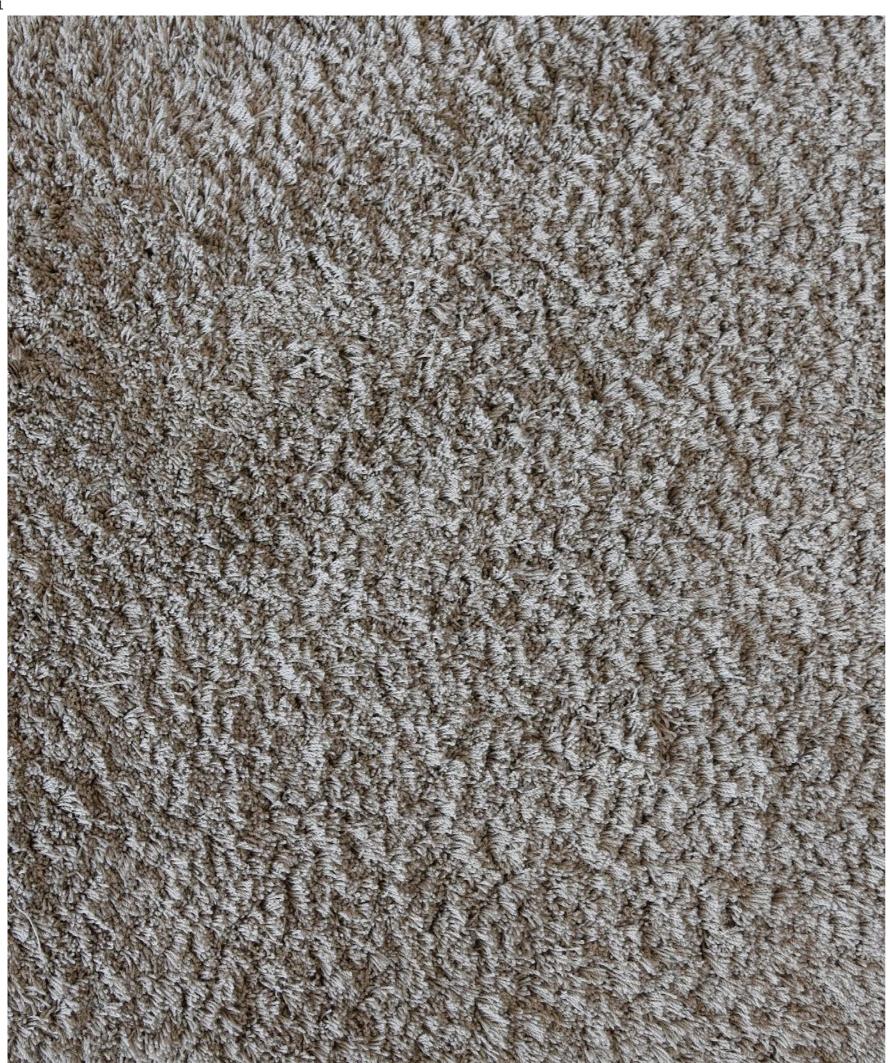

### PICASSO - CAMEL

Delivered in 5-6 Working Days

The Picasso Rug is the coziest of all our machine woven rugs. Featuring a soft shaggy texture that transforms any space into a cozy haven. It is ideal for bedrooms or an area you want to add a plush look to. Our Picasso rug collection is made up of a wide range of colour options.

PICASSO - SAND

Delivered in 5-6 Working Days

The Picasso Rug is the coziest of all our machine woven rugs. Featuring a soft shaggy texture that transforms any space into a cozy haven. It is ideal for bedrooms or an area you want to add a plush look to. Our Picasso rug collection is made up of a wide range of colour options.