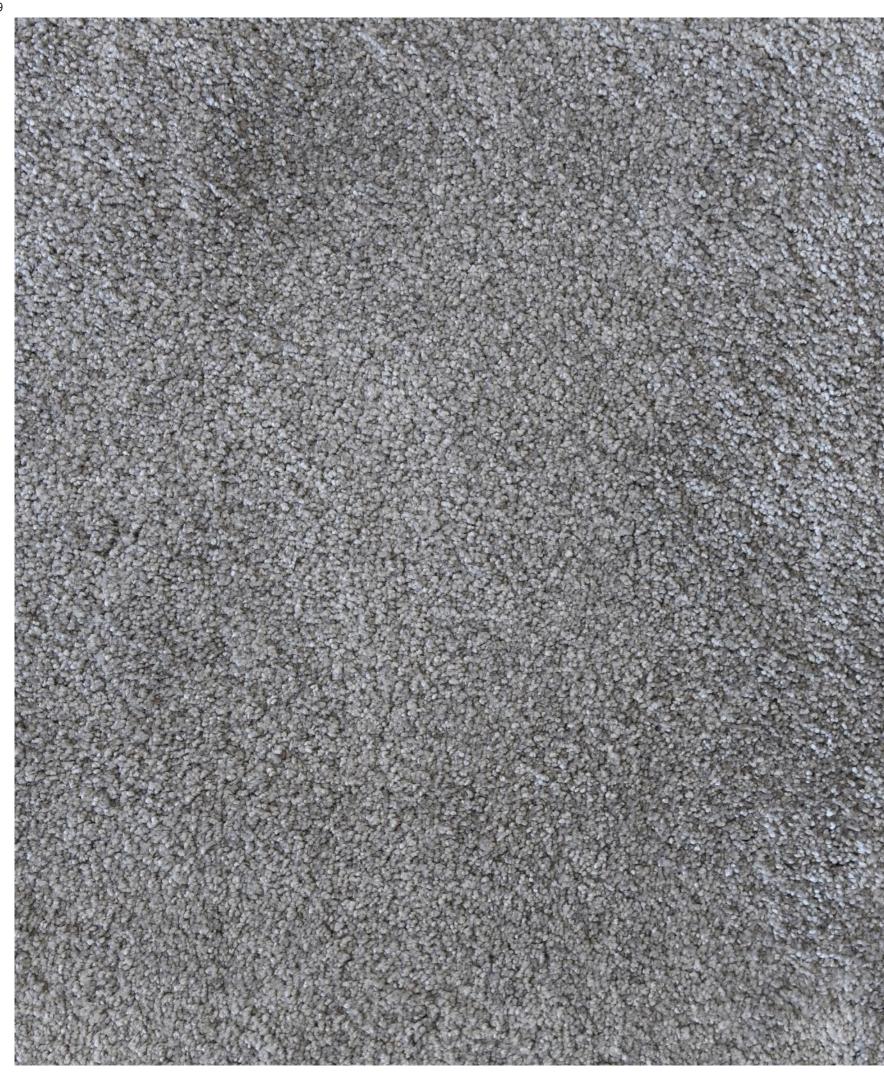

### OSCAR – SLATE

Delivered in 5-6 Working Days

The Oscar Rug is a rug that adds comfort to your space. Its velvety texture offers a smooth feel underfoot. This rug is perfectly suited for any area, from living rooms to hallways and bedrooms.

Choose from a range of pre selected sizes: 200cm x 300cm 250cm x 350cm 300cm x 400cm 350cm x 400cm

For custom sizes suitable for large living, dining, and bedroom rugs, please contact us or visit us in store. Rug borders are sold as seen in the image. If you would like to customise the border, please visit our store or contact us for more options.