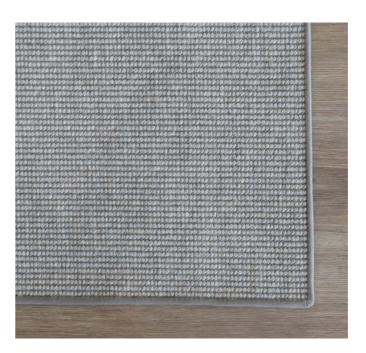

### DOMO – SLATE

Delivered in 5–6 Working Days

The Domo Rug is a best seller in the collection. It creates an elegant and minimalist look to your space. This rug works well in high-traffic areas making it the perfect addition to any room. Our Domo rug collection is made up of a wide range of colour options.

Choose from a range of pre selected sizes: 200cm x 300cm 250cm x 350cm 300cm x 400cm 350cm x 400cm

For custom sizes suitable for large living, dining, and bedroom rugs, please contact us or visit us in store. Rug borders are sold as seen in the image. If you would like to customise the border, please visit our store or contact us for more options.

Dhs. 4,480.00 Dhs. 5,350.00 Dhs. 6,590.00 Dhs. 7,450.00