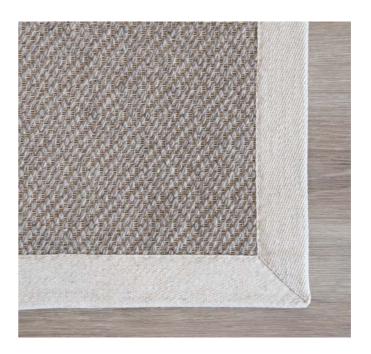

### CLEO – FAWN

Delivered in 5–6 Working Days

The Cleo Rug is a machine woven rug with a modern chevron pattern. Designed for durability, this rug works in any area of your home including in high-traffic areas. Our Cleo rug collection features a range of netural colour options, the perfect base for any space.

Choose from a range of pre selected sizes: 200cm x 300cm 250cm x 350cm 300cm x 400cm 350cm x 400cm

For custom sizes suitable for large living, dining, and bedroom rugs, please contact us or visit us in store. Rug borders are sold as seen in the image. If you would like to customise the border, please visit our store or contact us for more options.