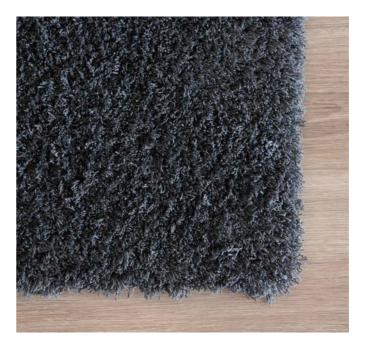

PICASSO - CHARCOAL

Delivered in 5–6 Working Days

The Picasso Rug is the coziest of all our machine woven rugs. Featuring a soft shaggy texture that transforms any space into a cozy haven. It is ideal for bedrooms or an area you want to add a plush look to. Our Picasso rug collection is made up of a wide range of colour options.

Choose from a range of pre selected sizes: 200cm x 300cm 250cm x 350cm 300cm x 400cm 350cm x 400cm

For custom sizes suitable for large living, dining, and bedroom rugs, please contact us or visit us in store. Rug borders are sold as seen in the image. If you would like to customise the border, please visit our store or contact us for more options.