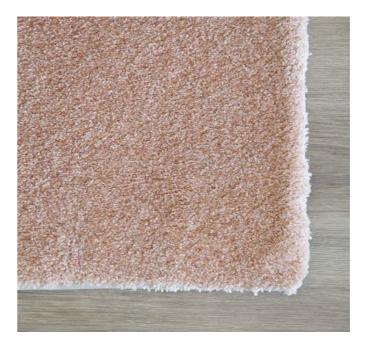

# SORRENTO – BLUSH

Delivered in 5–6 Working Days

The Sorrento Rug is a soft and velvety rug that adds comfort and coziness. Its plush texture offers a luxurious feel, making it perfect for bedrooms or living areas. Its soft, cushioned surface adds comfort that creates an inviting atmosphere to your space. Our Sorrento rug collection is made up of a wide range of colour options.

Choose from a range of pre selected sizes: 200cm x 300cm 250cm x 350cm 300cm x 400cm 350cm x 400cm

For custom sizes suitable for large living, dining, and bedroom rugs, please contact us or visit us in store. Rug borders are sold as seen in the image. If you would like to customise the border, please visit our store or contact us for more options.