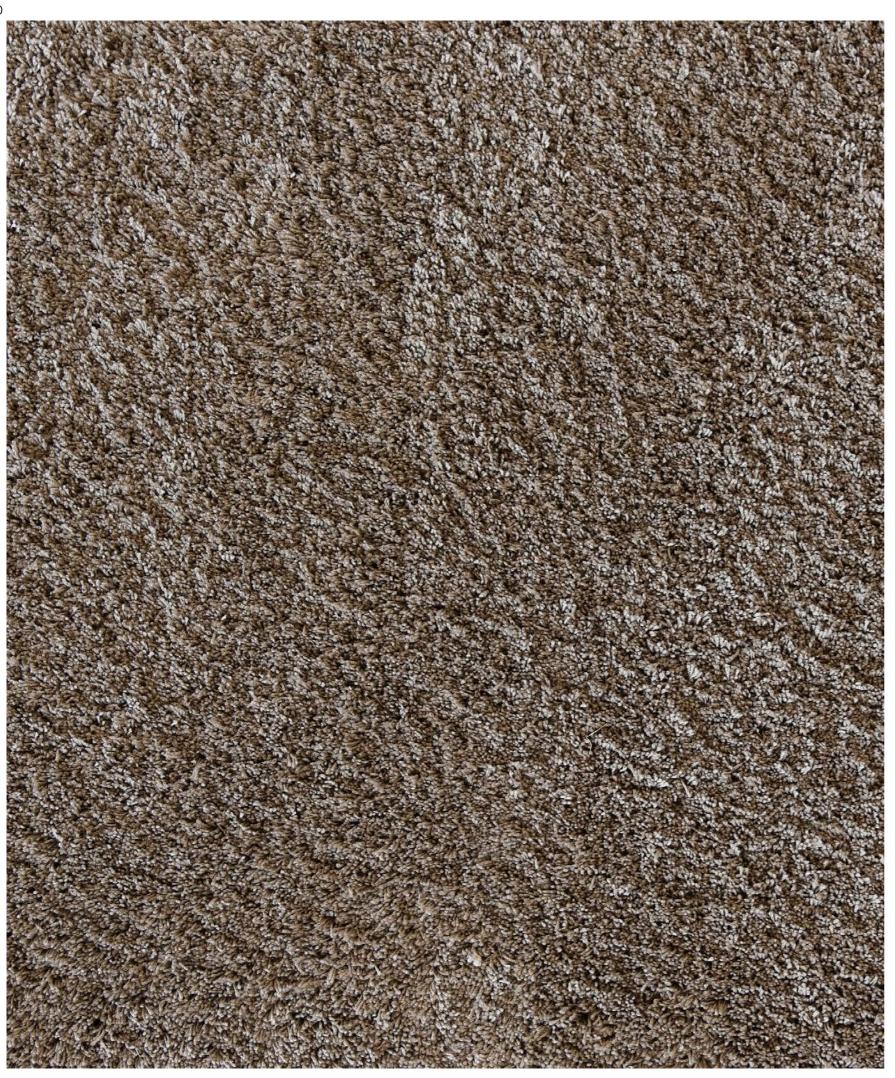

### PICASSO - CAMEL

Delivered in 5-6 Working Days

The Picasso Rug is the coziest of all our machine woven rugs. Featuring a soft shaggy texture that transforms any space into a cozy haven. It is ideal for bedrooms or an area you want to add a plush look to. Our Picasso rug collection is made up of a wide range of colour options.

PICASSO - SAND

Delivered in 5-6 Working Days

The Picasso Rug is the coziest of all our machine woven rugs. Featuring a soft shaggy texture that transforms any space into a cozy haven. It is ideal for bedrooms or an area you want to add a plush look to. Our Picasso rug collection is made up of a wide range of colour options.