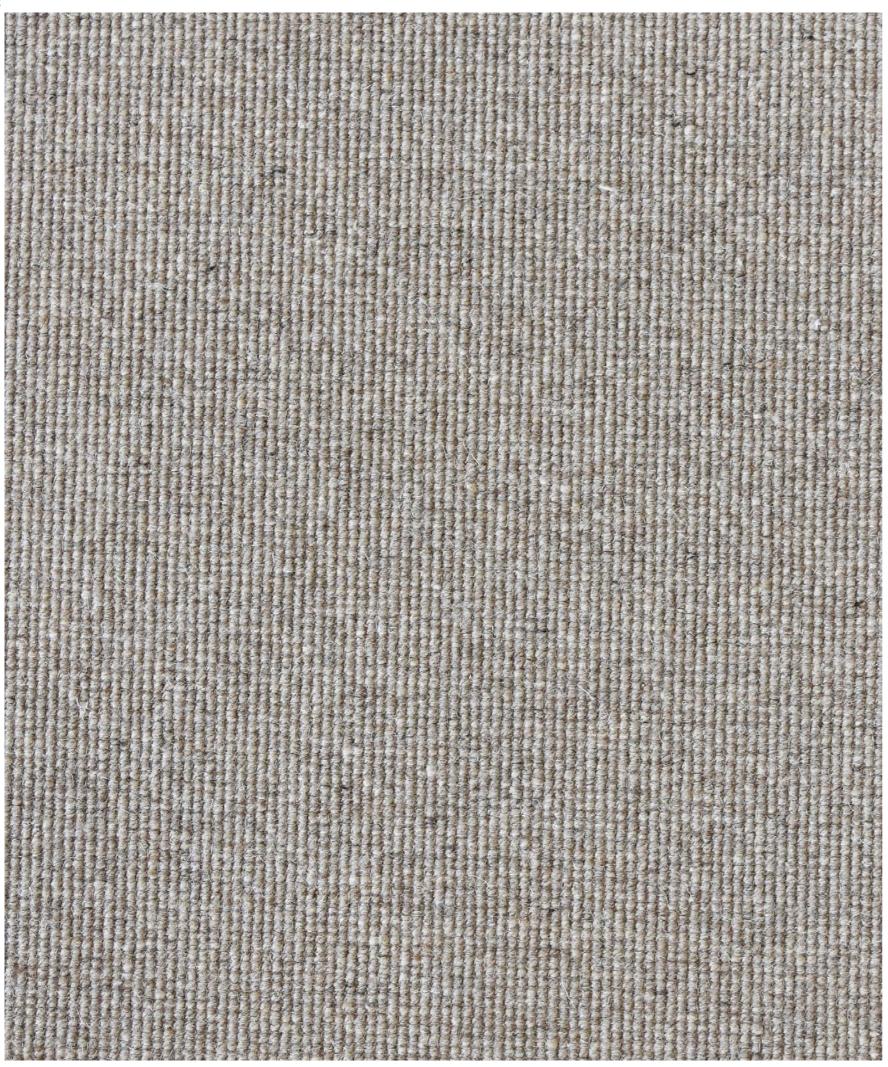

# DALIA BORDER - TAUPE

Delivered in 5-6 Working Days

The Dalia Rug is a stylish woven rug featuring a diamond pattern. Designed for durability, this rug works in any area of your home including in high-traffic areas. Our Dalia rug collection offers versatile color options, to complement any space and decor.

Choose from a range of pre selected sizes: 200cm x 300cm 250cm x 350cm 300cm x 400cm 350cm x 400cm

For custom sizes suitable for large living, dining, and bedroom rugs, please contact us or visit us in store. Rug borders are sold as seen in the image. If you would like to customise the border, please visit our store or contact us for more options.