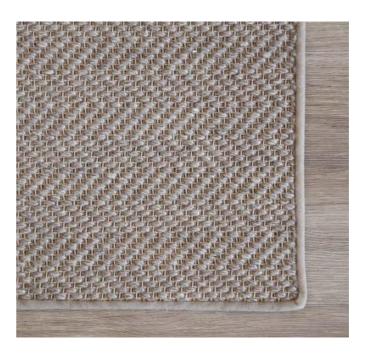

# DALIA BORDER - TAUPE

Delivered in 5-6 Working Days

The Dalia Rug is a stylish woven rug featuring a diamond pattern. Designed for durability, this rug works in any area of your home including in high-traffic areas. Our Dalia rug collection offers versatile color options, to complement any space and decor.

Choose from a range of pre selected sizes: 200cm x 300cm 250cm x 350cm 300cm x 400cm 350cm x 400cm

For custom sizes suitable for large living, dining, and bedroom rugs, please contact us or visit us in store. Rug borders are sold as seen in the image. If you would like to customise the border, please visit our store or contact us for more options.