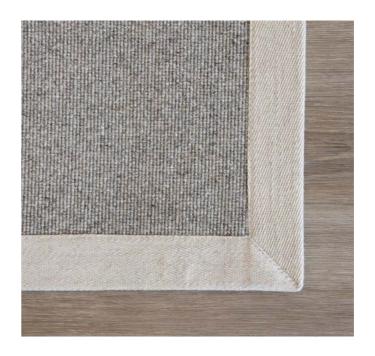

## DOMO BORDER - SAND

Delivered in 5–6 Working Days

The Domo Rug is a best seller in the collection. It creates an elegant and minimalist look to your space. This rug works well in high-traffic areas making it the perfect addition to any room. Our Domo rug collection is made up of a wide range of colour options.

Choose from a range of pre selected sizes: 200cm x 300cm 250cm x 350cm 300cm x 400cm 350cm x 400cm

For custom sizes suitable for large living, dining, and bedroom rugs, please contact us or visit us in store. Rug borders are sold as seen in the image. If you would like to customise the border, please visit our store or contact us for more options.