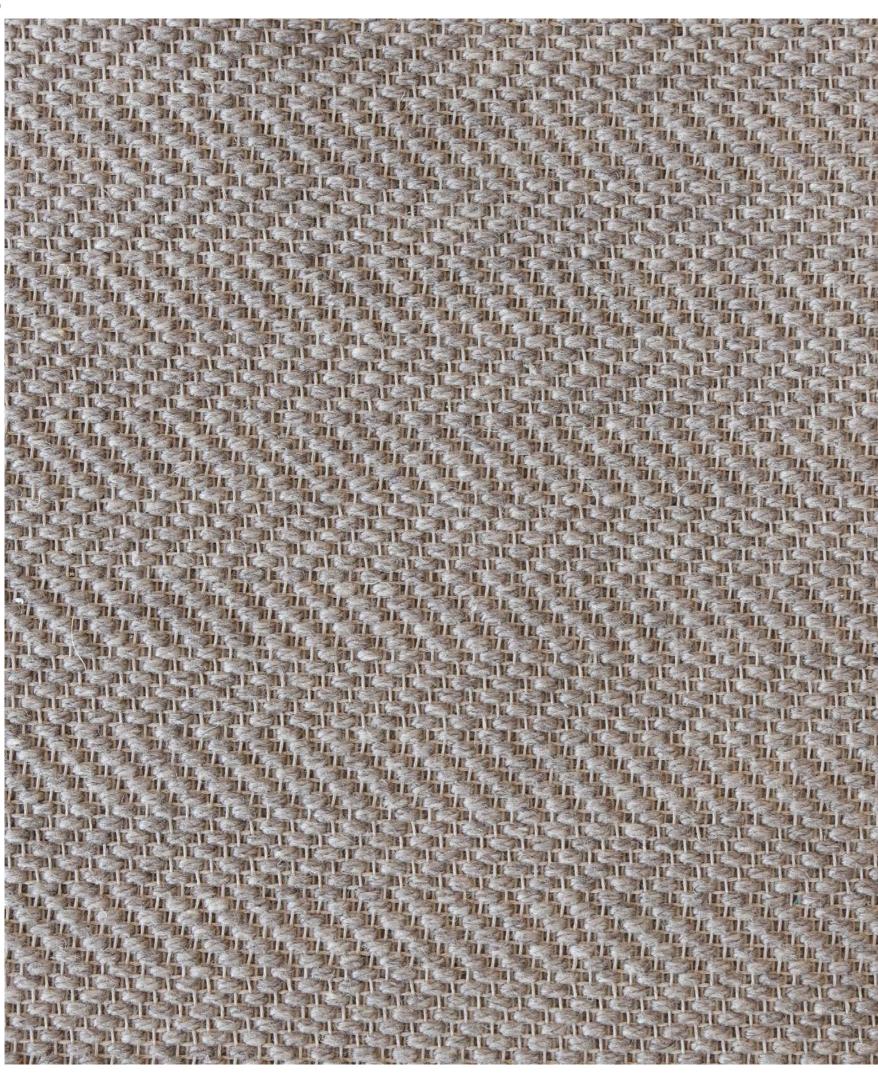

# DALIA BORDER - TAUPE

Delivered in 5-6 Working Days

The Dalia Rug is a stylish woven rug featuring a diamond pattern. Designed for durability, this rug works in any area of your home including in high-traffic areas. Our Dalia rug collection offers versatile color options, to complement any space and decor.

Choose from a range of pre selected sizes: 200cm x 300cm 250cm x 350cm 300cm x 400cm 350cm x 400cm

For custom sizes suitable for large living, dining, and bedroom rugs, please contact us or visit us in store. Rug borders are sold as seen in the image. If you would like to customise the border, please visit our store or contact us for more options.