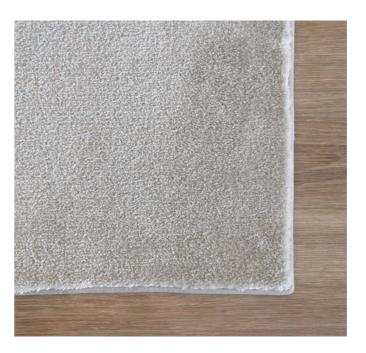

### AXARA – SNOW

Delivered in 5–6 Working Days

The Axara Rug is soft, luxurious and durable. This rug is manufactured from a yarn made from recycled material. It is a versatile rug that is ideal for bedrooms or any area you want add a cozy and plush feeling. The Axara Rug collection is made up of a variety of colour options that work in all spaces.

Choose from a range of pre selected sizes: 200cm x 300cm 250cm x 350cm 300cm x 400cm 350cm x 400cm

For custom sizes suitable for large living, dining, and bedroom rugs, please contact us or visit us in store.