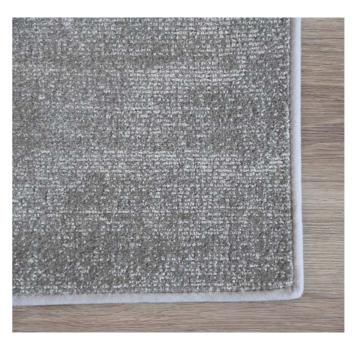

# DOMO - COFFEE

Delivered in 5–6 Working Days

The Domo Rug is a best seller in the collection. It creates an elegant and minimalist look to your space. This rug works well in high-traffic areas making it the perfect addition to any room. Our Domo rug collection is made up of a wide range of colour options.

Choose from a range of pre selected sizes: 200cm x 300cm 250cm x 350cm 300cm x 400cm 350cm x 400cm

For custom sizes suitable for large living, dining, and bedroom rugs, please contact us or visit us in store. Rug borders are sold as seen in the image. If you would like to customise the border, please visit our store or contact us for more options.

Dhs. 4,480.00 Dhs. 5,350.00 Dhs. 6,590.00 Dhs. 7,450.00