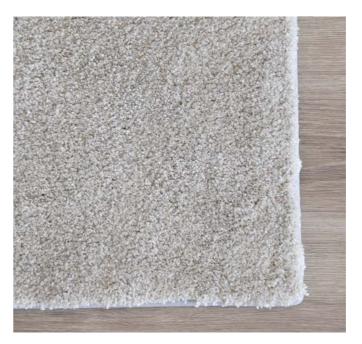

AXARA – PEARL

Delivered in 5-6 Working Days

The Axara Rug is soft, luxurious and durable. This rug is manufactured from a yarn made from recycled material. It is a versatile rug that is ideal for bedrooms or any area you want add a cozy and plush feeling. The Axara Rug collection is made up of a variety of colour options that work in all spaces.

Choose from a range of pre selected sizes: 200cm x 300cm 250cm x 350cm 300cm x 400cm 350cm x 400cm

For custom sizes suitable for large living, dining, and bedroom rugs, please contact us or visit us in store.