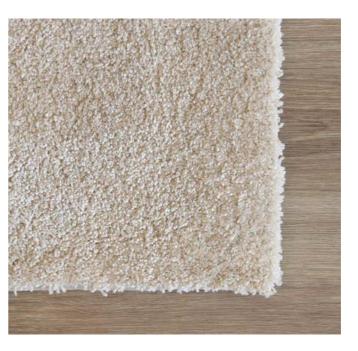

## DALIA - SAND

Delivered in 5-6 Working Days

The Dalia Rug is a stylish woven rug featuring a diamond pattern. Designed for durability, this rug works in any area of your home including in high-traffic areas. Our Dalia rug collection offers versatile color options, to complement any space and decor.