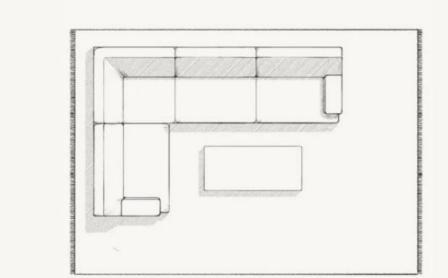

# TDH RUG GUIDE - LIVING ROOM

Find the perfect rug for your space using the following tips based on rooms. Our design tips can be used as a guide, but please feel free to visit us in our showroom for a detailed discussion regarding rug customization.

Recommended Rug Size: 300cm x 400cm