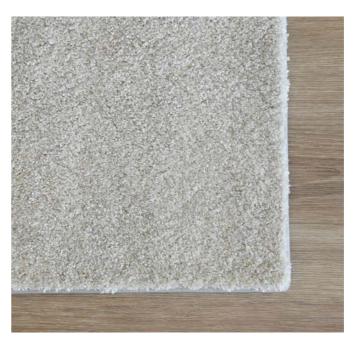

## SORRENTO - SNOW

Delivered in 5–6 Working Days

The Sorrento Rug is a soft and velvety rug that adds comfort and coziness. Its plush texture offers a luxurious feel, making it perfect for bedrooms or living areas. Its soft, cushioned surface adds comfort that creates an inviting atmosphere to your space. Our Sorrento rug collection is made up of a wide range of colour options.

Choose from a range of pre selected sizes: 200cm x 300cm 250cm x 350cm 300cm x 400cm 350cm x 400cm

For custom sizes suitable for large living, dining, and bedroom rugs, please contact us or visit us in store. Rug borders are sold as seen in the image. If you would like to customise the border, please visit our store or contact us for more options.