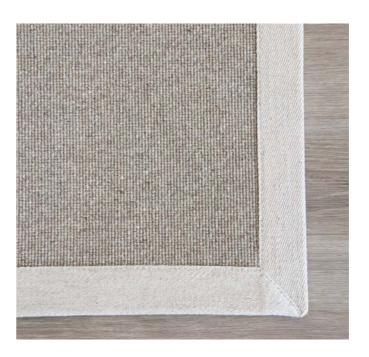

## DOMO BORDER - SAND

Delivered in 5–6 Working Days

The Domo Rug is a best seller in the collection. It creates an elegant and minimalist look to your space. This rug works well in high-traffic areas making it the perfect addition to any room. Our Domo rug collection is made up of a wide range of colour options.

Choose from a range of pre selected sizes: 200cm x 300cm 250cm x 350cm 300cm x 400cm 350cm x 400cm

For custom sizes suitable for large living, dining, and bedroom rugs, please contact us or visit us in store. Rug borders are sold as seen in the image. If you would like to customise the border, please visit our store or contact us for more options.