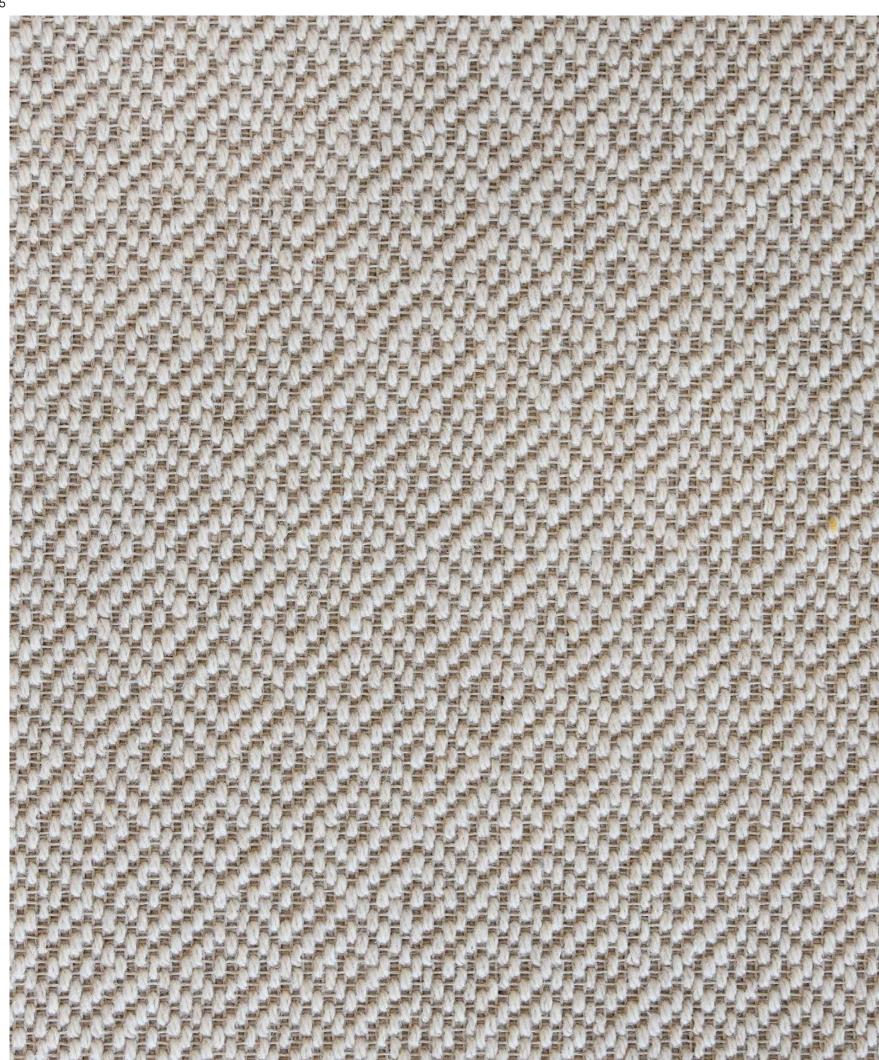

# DALIA BORDER - TAUPE

Delivered in 5-6 Working Days

The Dalia Rug is a stylish woven rug featuring a diamond pattern. Designed for durability, this rug works in any area of your home including in high-traffic areas. Our Dalia rug collection offers versatile color options, to complement any space and decor.

Choose from a range of pre selected sizes: 200cm x 300cm 250cm x 350cm 300cm x 400cm 350cm x 400cm

For custom sizes suitable for large living, dining, and bedroom rugs, please contact us or visit us in store. Rug borders are sold as seen in the image. If you would like to customise the border, please visit our store or contact us for more options.

Dhs. 3,790.00 Dhs. 4,590.00 Dhs. 5,590.00 Dhs. 6,390.00