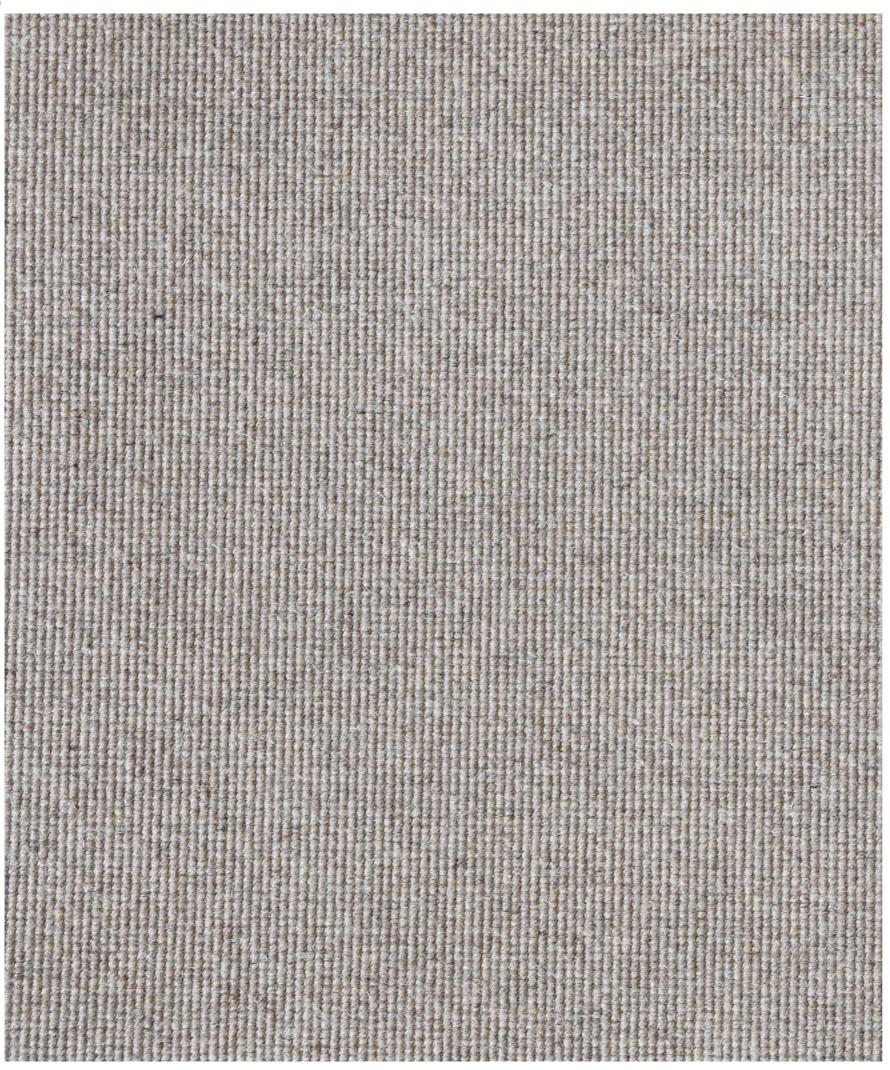

# DALIA BORDER - TAUPE

Delivered in 5-6 Working Days

The Dalia Rug is a stylish woven rug featuring a diamond pattern. Designed for durability, this rug works in any area of your home including in high-traffic areas. Our Dalia rug collection offers versatile color options, to complement any space and decor.

Choose from a range of pre selected sizes: 200cm x 300cm 250cm x 350cm 300cm x 400cm 350cm x 400cm

For custom sizes suitable for large living, dining, and bedroom rugs, please contact us or visit us in store. Rug borders are sold as seen in the image. If you would like to customise the border, please visit our store or contact us for more options.