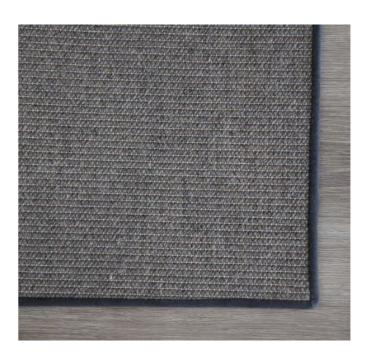

# CAESAR BORDER - GRIEGE

Delivered in 5-6 Working Days

The Caesar Rug is a firm favourite in the collection. It adds warmth to your space yet has a minimalist look. This rug works well in high-traffic areas making it the perfect addition to any room. Our Caesar rug collection is made up of a wide range of colour options.

Choose from a range of pre-selected sizes: 200cm x 300cm 250cm x 350cm 300cm x 400cm 350cm x 400cm

For custom sizes suitable for large living, dining, and bedroom rugs, please contact us or visit us in store. Rug borders are sold as seen in the image. If you would like to customise the border, please visit our store or contact us for more options.