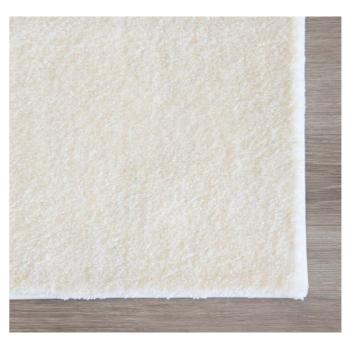

## SORRENTO - SNOW

Delivered in 5–6 Working Days

The Sorrento Rug is a soft and velvety rug that adds comfort and coziness. Its plush texture offers a luxurious feel, making it perfect for bedrooms or living areas. Its soft, cushioned surface adds comfort that creates an inviting atmosphere to your space. Our Sorrento rug collection is made up of a wide range of colour options.

Choose from a range of pre selected sizes: 200cm x 300cm 250cm x 350cm 300cm x 400cm 350cm x 400cm

For custom sizes suitable for large living, dining, and bedroom rugs, please contact us or visit us in store. Rug borders are sold as seen in the image. If you would like to customise the border, please visit our store or contact us for more options.