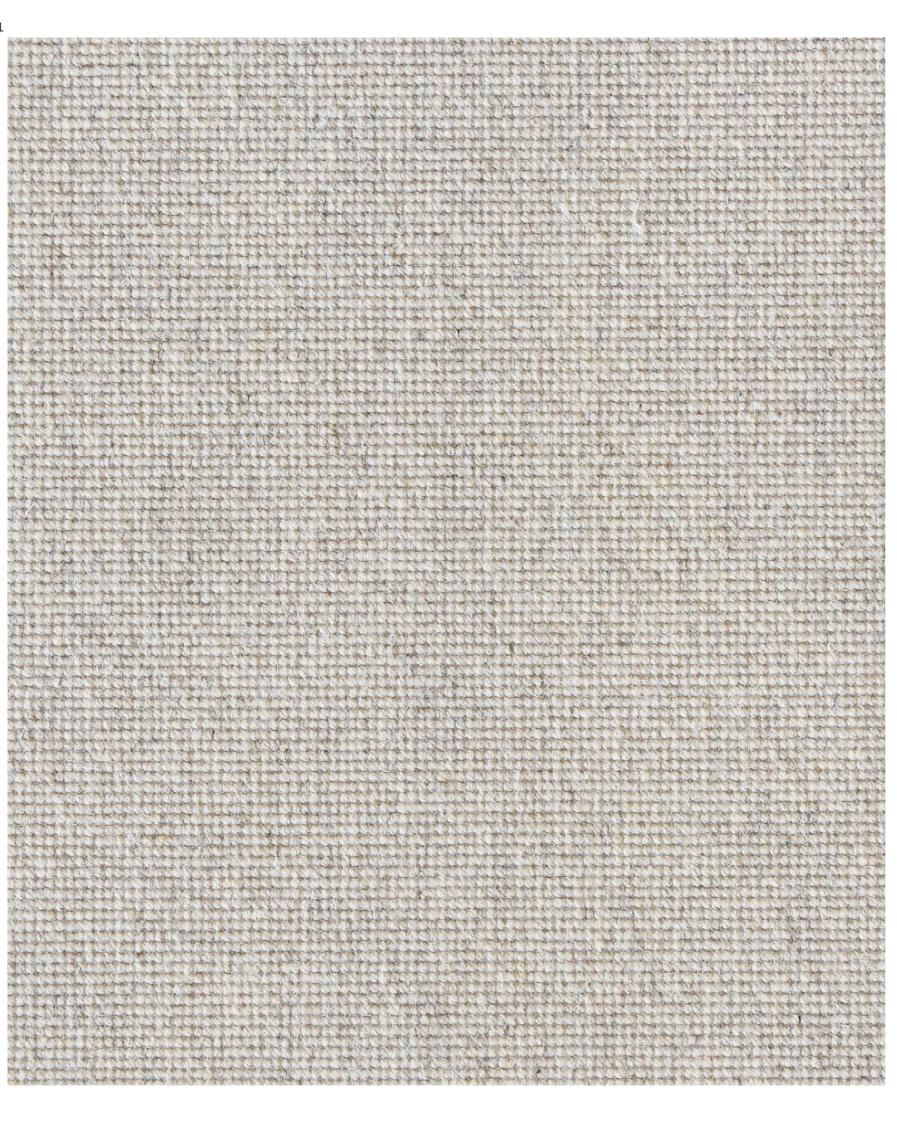

## DOMO BORDER - SAND

Delivered in 5–6 Working Days

The Domo Rug is a best seller in the collection. It creates an elegant and minimalist look to your space. This rug works well in high-traffic areas making it the perfect addition to any room. Our Domo rug collection is made up of a wide range of colour options.

Choose from a range of pre selected sizes: 200cm x 300cm 250cm x 350cm 300cm x 400cm 350cm x 400cm

For custom sizes suitable for large living, dining, and bedroom rugs, please contact us or visit us in store. Rug borders are sold as seen in the image. If you would like to customise the border, please visit our store or contact us for more options.