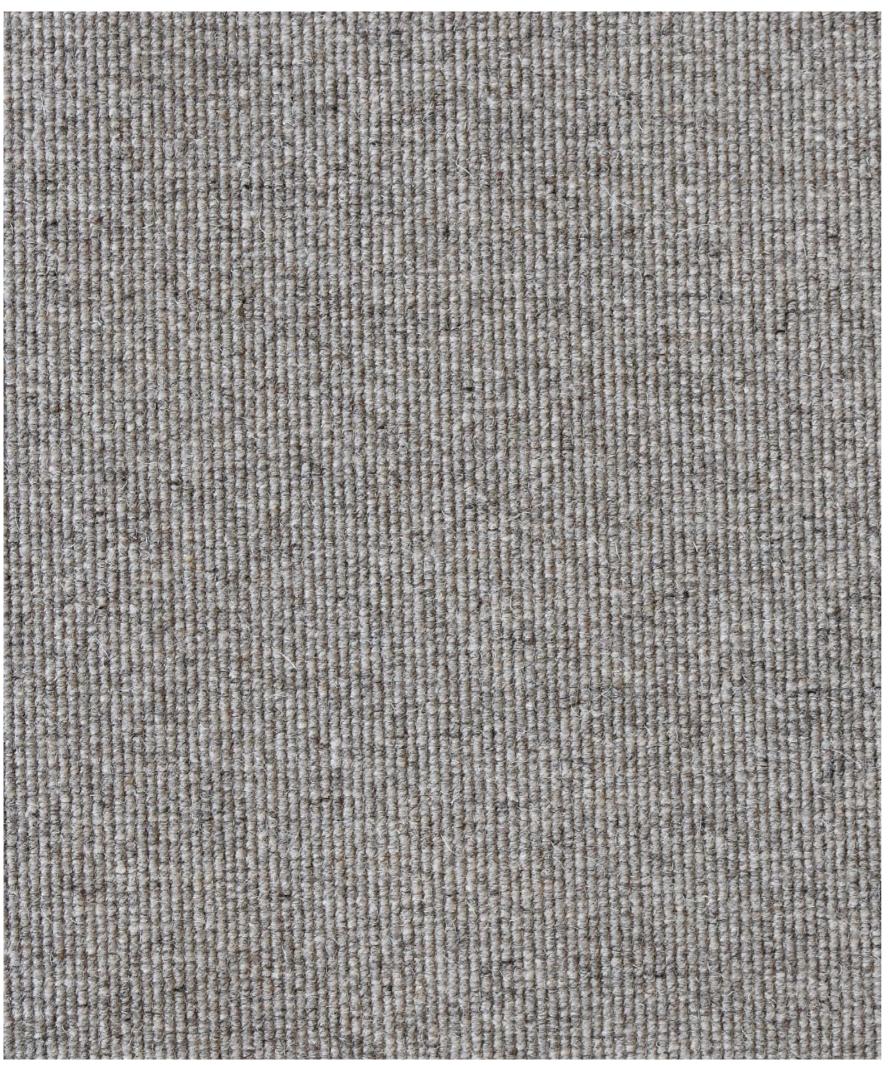

# CAESAR BORDER - COCOA

Delivered in 5–6 Working Days

The Caesar Rug is a firm favourite in the collection. It adds warmth to your space yet has a minimalist look. This rug works well in high-traffic areas making it the perfect addition to any room. Our Caesar rug collection is made up of a wide range of colour options.

Choose from a range of pre-selected sizes: 200cm x 300cm 250cm x 350cm 300cm x 400cm 350cm x 400cm

For custom sizes suitable for large living, dining, and bedroom rugs, please contact us or visit us in store. Rug borders are sold as seen in the image. If you would like to customise the border, please visit our store or contact us for more options.