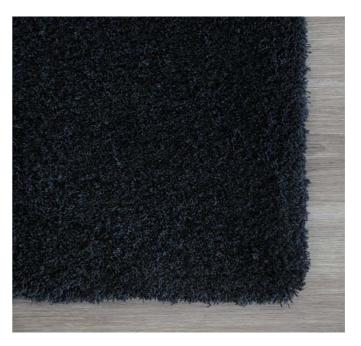

### PICASSO - ONYX

Delivered in 5–6 Working Days

The Picasso Rug is the coziest of all our machine woven rugs. Featuring a soft shaggy texture that transforms any space into a cozy haven. It is ideal for bedrooms or an area you want to add a plush look to. Our Picasso rug collection is made up of a wide range of colour options.

Choose from a range of pre selected sizes: 200cm x 300cm 250cm x 350cm 300cm x 400cm 350cm x 400cm

For custom sizes suitable for large living, dining, and bedroom rugs, please contact us or visit us in store. Rug borders are sold as seen in the image. If you would like to customise the border, please visit our store or contact us for more options.