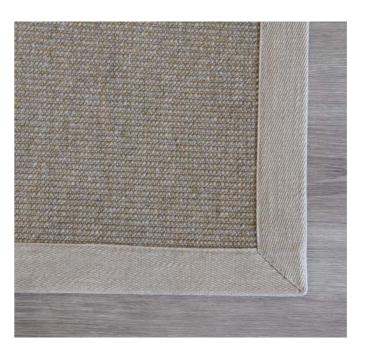

# DOMO BORDER - OAT

Delivered in 5–6 Working Days

The Domo Rug is a best seller in the collection. It creates an elegant and minimalist look to your space. This rug works well in high-traffic areas making it the perfect addition to any room. Our Domo rug collection is made up of a wide range of colour options.

Choose from a range of pre selected sizes: 200cm x 300cm 250cm x 350cm 300cm x 400cm 350cm x 400cm

For custom sizes suitable for large living, dining, and bedroom rugs, please contact us or visit us in store. Rug borders are sold as seen in the image. If you would like to customise the border, please visit our store or contact us for more options.