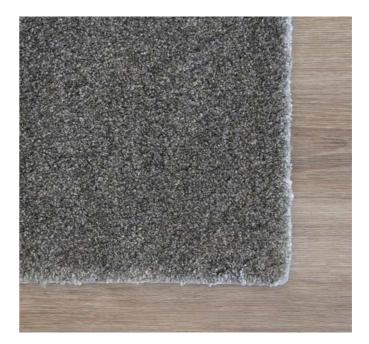

# AXARA – CHARCOAL

Delivered in 5–6 Working Days

The Axara Rug is soft, luxurious and durable. This rug is manufactured from a yarn made from recycled material. It is a versatile rug that is ideal for bedrooms or any area you want add a cozy and plush feeling. The Axara Rug collection is made up of a variety of colour options that work in all spaces.