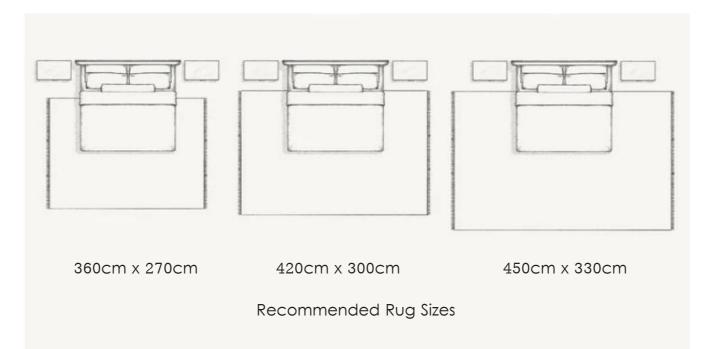

# TDH RUG GUIDE - BEDROOM

Find the perfect rug for your space using the following tips based on rooms. Our design tips can be used as a guide, but please feel free to visit us in our showroom for a detailed discussion regarding rug customization.