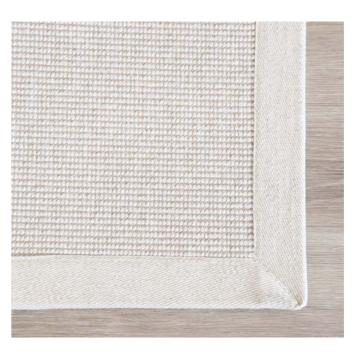

### AXARA – SNOW

Delivered in 5–6 Working Days

The Axara Rug is soft, luxurious and durable. This rug is manufactured from a yarn made from recycled material. It is a versatile rug that is ideal for bedrooms or any area you want add a cozy and plush feeling. The Axara Rug collection is made up of a variety of colour options that work in all spaces.

Choose from a range of pre selected sizes: 200cm x 300cm 250cm x 350cm 300cm x 400cm 350cm x 400cm

For custom sizes suitable for large living, dining, and bedroom rugs, please contact us or visit us in store.