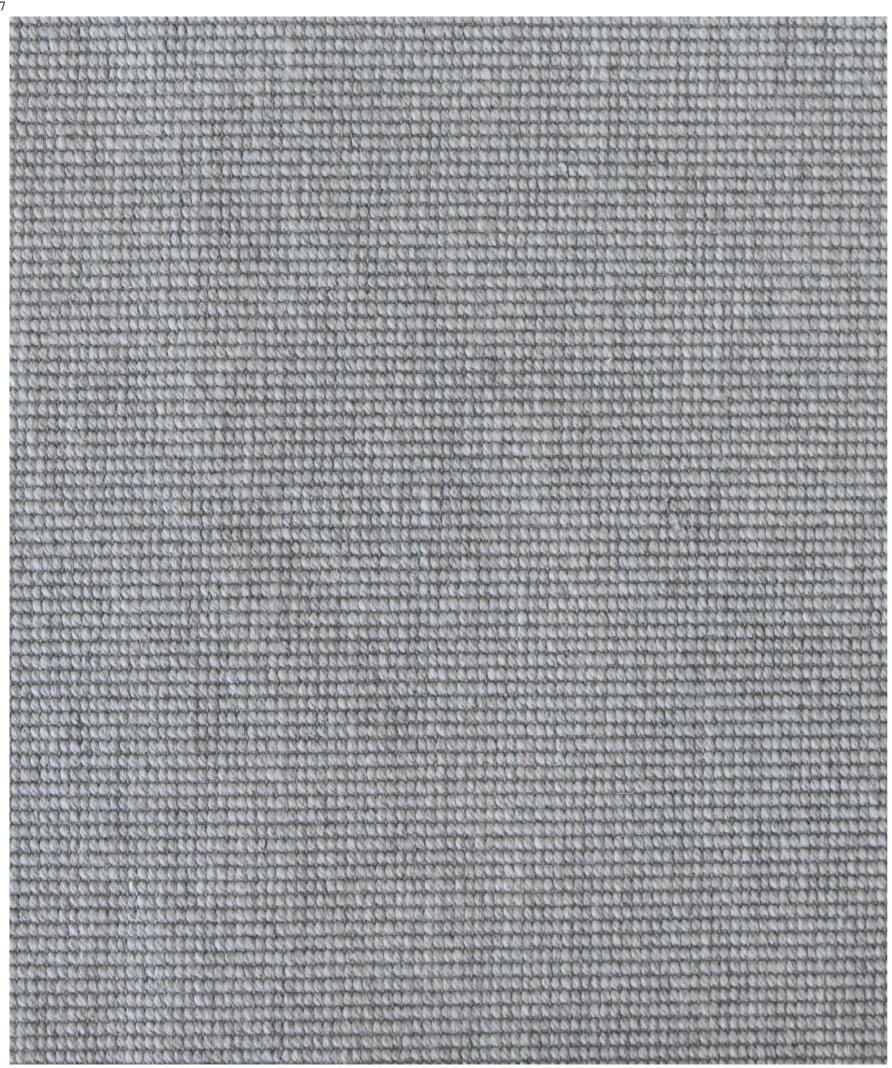

## DOMO BORDER - SAND

Delivered in 5–6 Working Days

The Domo Rug is a best seller in the collection. It creates an elegant and minimalist look to your space. This rug works well in high-traffic areas making it the perfect addition to any room. Our Domo rug collection is made up of a wide range of colour options.

Choose from a range of pre selected sizes: 200cm x 300cm 250cm x 350cm 300cm x 400cm 350cm x 400cm

For custom sizes suitable for large living, dining, and bedroom rugs, please contact us or visit us in store. Rug borders are sold as seen in the image. If you would like to customise the border, please visit our store or contact us for more options.