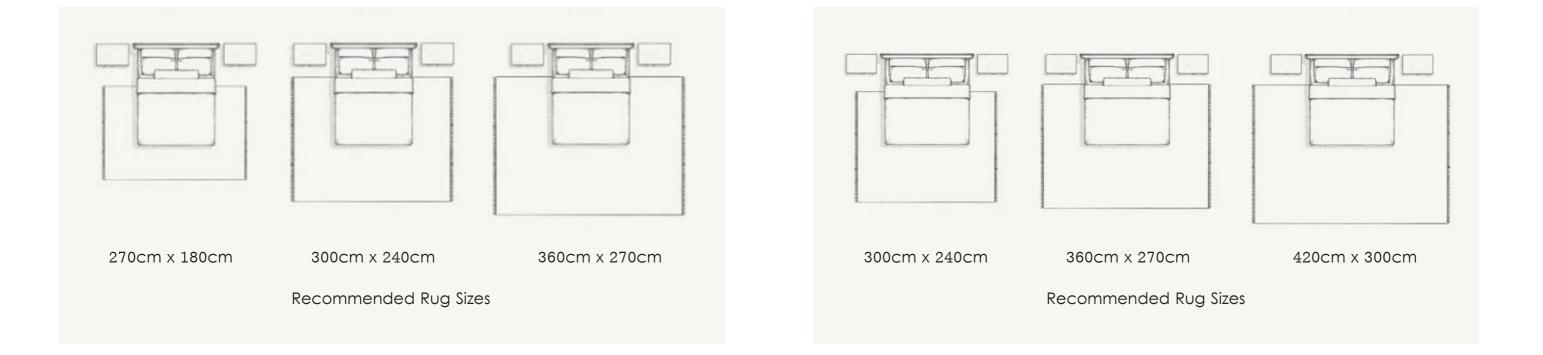

# TDH RUG GUIDE - BEDROOM

Find the perfect rug for your space using the following tips based on rooms. Our design tips can be used as a guide, but please feel free to visit us in our showroom for a detailed discussion regarding rug customization.