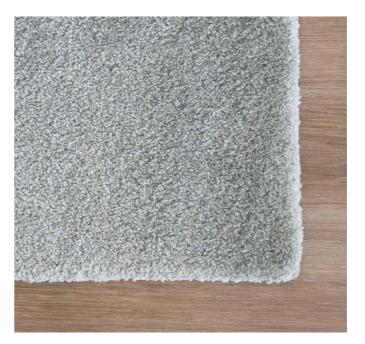

AXARA – PEARL

Delivered in 5-6 Working Days

The Axara Rug is soft, luxurious and durable. This rug is manufactured from a yarn made from recycled material. It is a versatile rug that is ideal for bedrooms or any area you want add a cozy and plush feeling. The Axara Rug collection is made up of a variety of colour options that work in all spaces.

Choose from a range of pre selected sizes: 200cm x 300cm 250cm x 350cm 300cm x 400cm 350cm x 400cm

For custom sizes suitable for large living, dining, and bedroom rugs, please contact us or visit us in store.