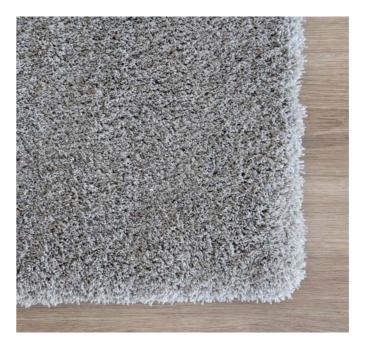

### OSCAR – SLATE

Delivered in 5-6 Working Days

The Oscar Rug is a rug that adds comfort to your space. Its velvety texture offers a smooth feel underfoot. This rug is perfectly suited for any area, from living rooms to hallways and bedrooms.

Choose from a range of pre selected sizes: 200cm x 300cm 250cm x 350cm 300cm x 400cm 350cm x 400cm

For custom sizes suitable for large living, dining, and bedroom rugs, please contact us or visit us in store. Rug borders are sold as seen in the image. If you would like to customise the border, please visit our store or contact us for more options.