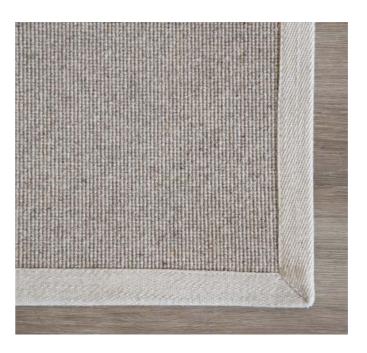

## DOMO BORDER - SAND

Delivered in 5–6 Working Days

The Domo Rug is a best seller in the collection. It creates an elegant and minimalist look to your space. This rug works well in high-traffic areas making it the perfect addition to any room. Our Domo rug collection is made up of a wide range of colour options.

Choose from a range of pre selected sizes: 200cm x 300cm 250cm x 350cm 300cm x 400cm 350cm x 400cm

For custom sizes suitable for large living, dining, and bedroom rugs, please contact us or visit us in store. Rug borders are sold as seen in the image. If you would like to customise the border, please visit our store or contact us for more options.