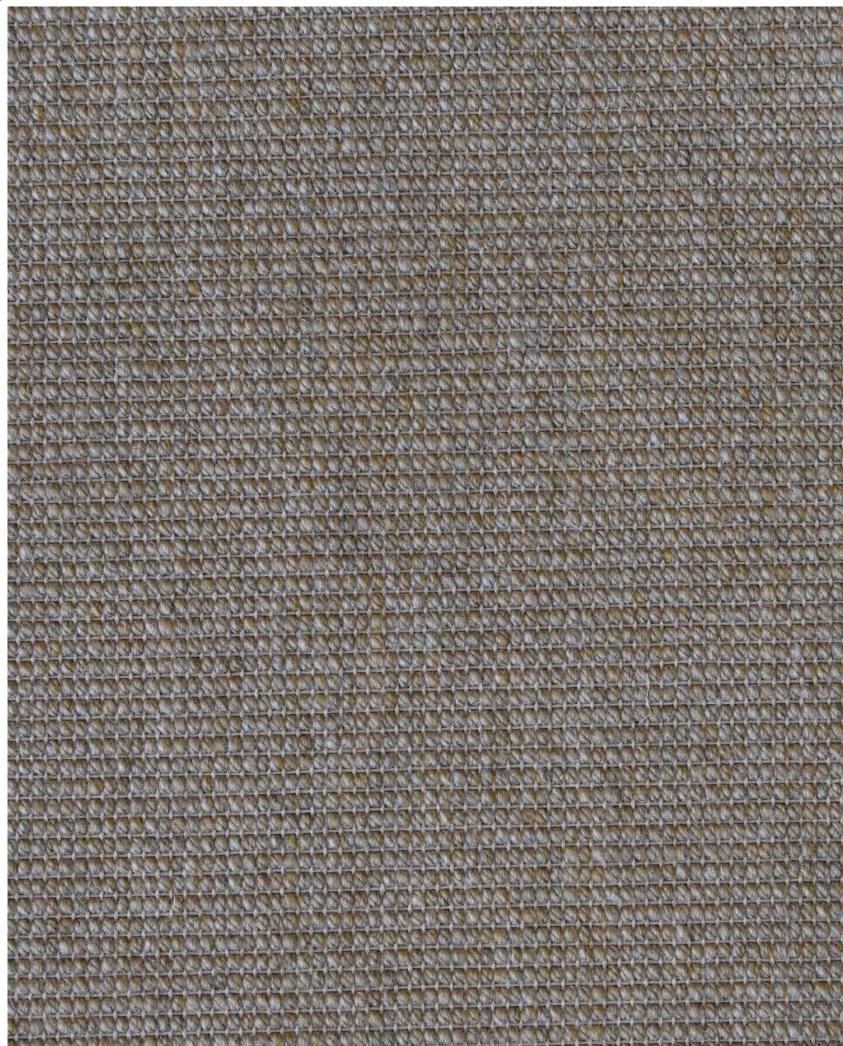

## DOMO BORDER - SAND

Delivered in 5–6 Working Days

The Domo Rug is a best seller in the collection. It creates an elegant and minimalist look to your space. This rug works well in high-traffic areas making it the perfect addition to any room. Our Domo rug collection is made up of a wide range of colour options.

Choose from a range of pre selected sizes: 200cm x 300cm 250cm x 350cm 300cm x 400cm 350cm x 400cm

For custom sizes suitable for large living, dining, and bedroom rugs, please contact us or visit us in store. Rug borders are sold as seen in the image. If you would like to customise the border, please visit our store or contact us for more options.