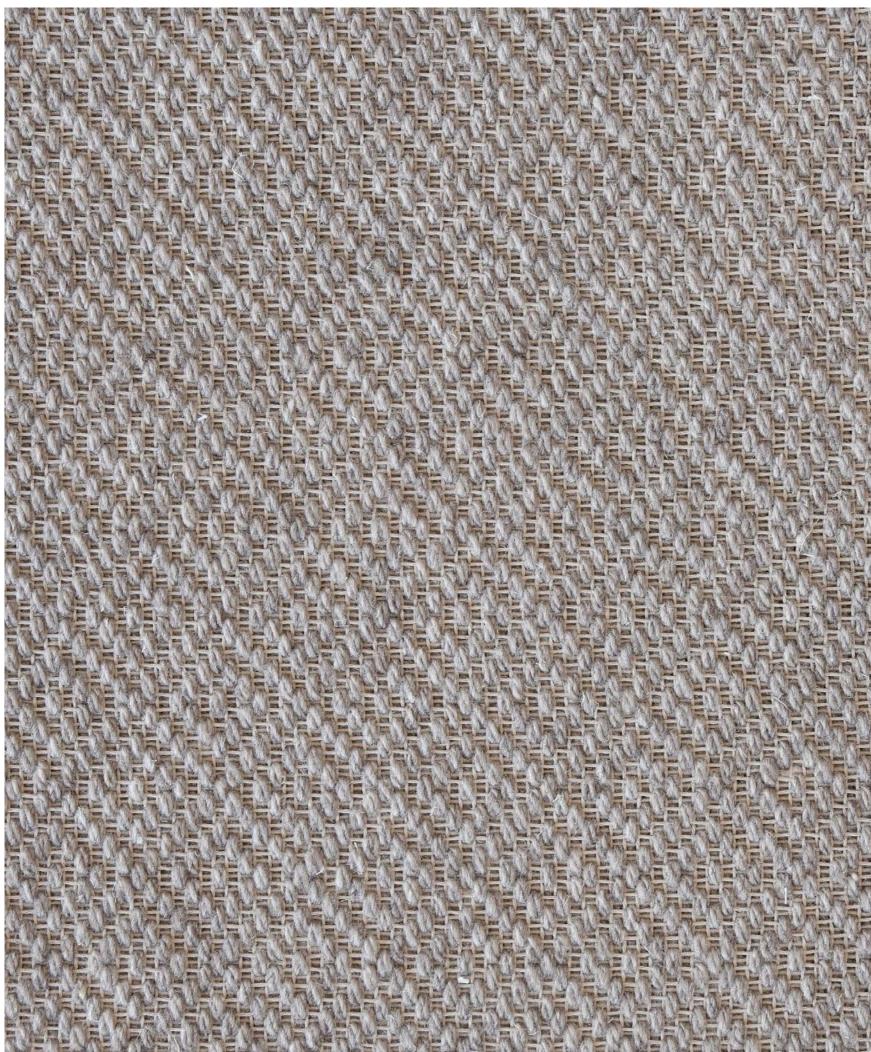

# DALIA BORDER - TAUPE

Delivered in 5-6 Working Days

The Dalia Rug is a stylish woven rug featuring a diamond pattern. Designed for durability, this rug works in any area of your home including in high-traffic areas. Our Dalia rug collection offers versatile color options, to complement any space and decor.

Choose from a range of pre selected sizes: 200cm x 300cm 250cm x 350cm 300cm x 400cm 350cm x 400cm

For custom sizes suitable for large living, dining, and bedroom rugs, please contact us or visit us in store. Rug borders are sold as seen in the image. If you would like to customise the border, please visit our store or contact us for more options.