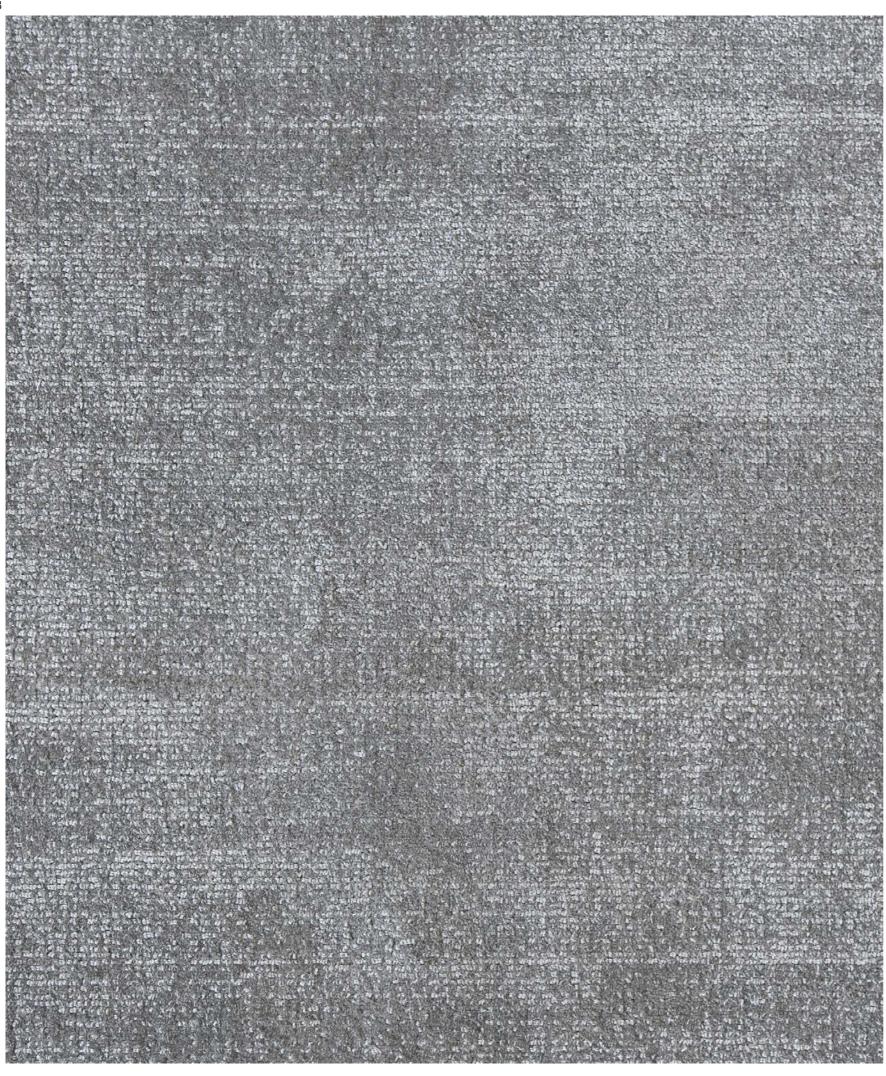

### DOMO – SLATE

Delivered in 5–6 Working Days

The Domo Rug is a best seller in the collection. It creates an elegant and minimalist look to your space. This rug works well in high-traffic areas making it the perfect addition to any room. Our Domo rug collection is made up of a wide range of colour options.

Choose from a range of pre selected sizes: 200cm x 300cm 250cm x 350cm 300cm x 400cm 350cm x 400cm

For custom sizes suitable for large living, dining, and bedroom rugs, please contact us or visit us in store. Rug borders are sold as seen in the image. If you would like to customise the border, please visit our store or contact us for more options.

Dhs. 4,480.00 Dhs. 5,350.00 Dhs. 6,590.00 Dhs. 7,450.00