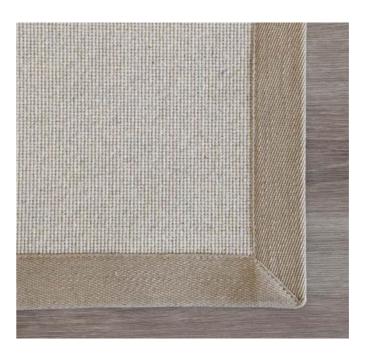

# DALIA BORDER - TAUPE

Delivered in 5-6 Working Days

The Dalia Rug is a stylish woven rug featuring a diamond pattern. Designed for durability, this rug works in any area of your home including in high-traffic areas. Our Dalia rug collection offers versatile color options, to complement any space and decor.

Choose from a range of pre selected sizes: 200cm x 300cm 250cm x 350cm 300cm x 400cm 350cm x 400cm

For custom sizes suitable for large living, dining, and bedroom rugs, please contact us or visit us in store. Rug borders are sold as seen in the image. If you would like to customise the border, please visit our store or contact us for more options.