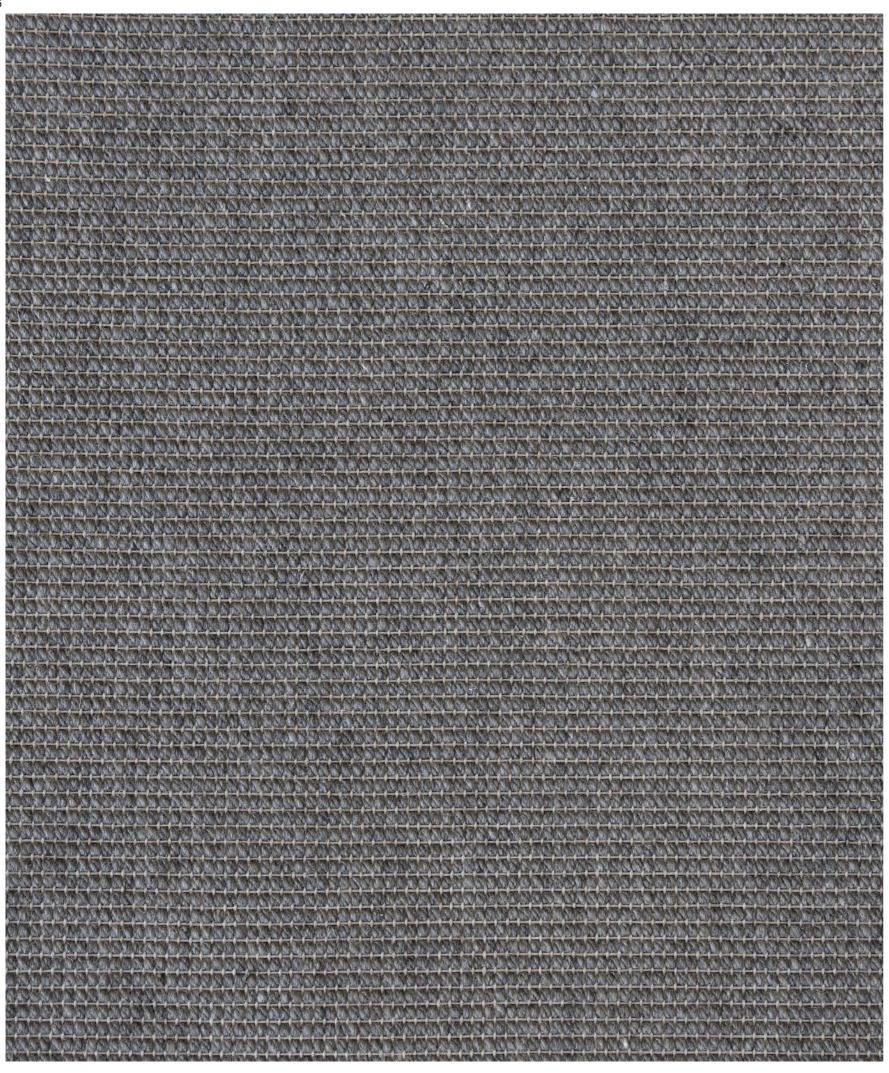

# AXARA – CHARCOAL

Delivered in 5–6 Working Days

The Axara Rug is soft, luxurious and durable. This rug is manufactured from a yarn made from recycled material. It is a versatile rug that is ideal for bedrooms or any area you want add a cozy and plush feeling. The Axara Rug collection is made up of a variety of colour options that work in all spaces.

Choose from a range of pre selected sizes: 200cm x 300cm 250cm x 350cm 300cm x 400cm 350cm x 400cm

For custom sizes suitable for large living, dining, and bedroom rugs, please contact us or visit us in store.