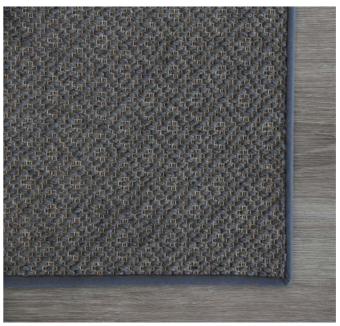

# DALIA BORDER - TAUPE

Delivered in 5-6 Working Days

The Dalia Rug is a stylish woven rug featuring a diamond pattern. Designed for durability, this rug works in any area of your home including in high-traffic areas. Our Dalia rug collection offers versatile color options, to complement any space and decor.

Choose from a range of pre selected sizes: 200cm x 300cm 250cm x 350cm 300cm x 400cm 350cm x 400cm

For custom sizes suitable for large living, dining, and bedroom rugs, please contact us or visit us in store. Rug borders are sold as seen in the image. If you would like to customise the border, please visit our store or contact us for more options.