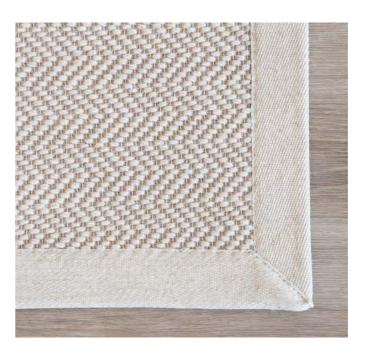

# DALIA BORDER - TAUPE

Delivered in 5-6 Working Days

The Dalia Rug is a stylish woven rug featuring a diamond pattern. Designed for durability, this rug works in any area of your home including in high-traffic areas. Our Dalia rug collection offers versatile color options, to complement any space and decor.

Choose from a range of pre selected sizes: 200cm x 300cm 250cm x 350cm 300cm x 400cm 350cm x 400cm

For custom sizes suitable for large living, dining, and bedroom rugs, please contact us or visit us in store. Rug borders are sold as seen in the image. If you would like to customise the border, please visit our store or contact us for more options.