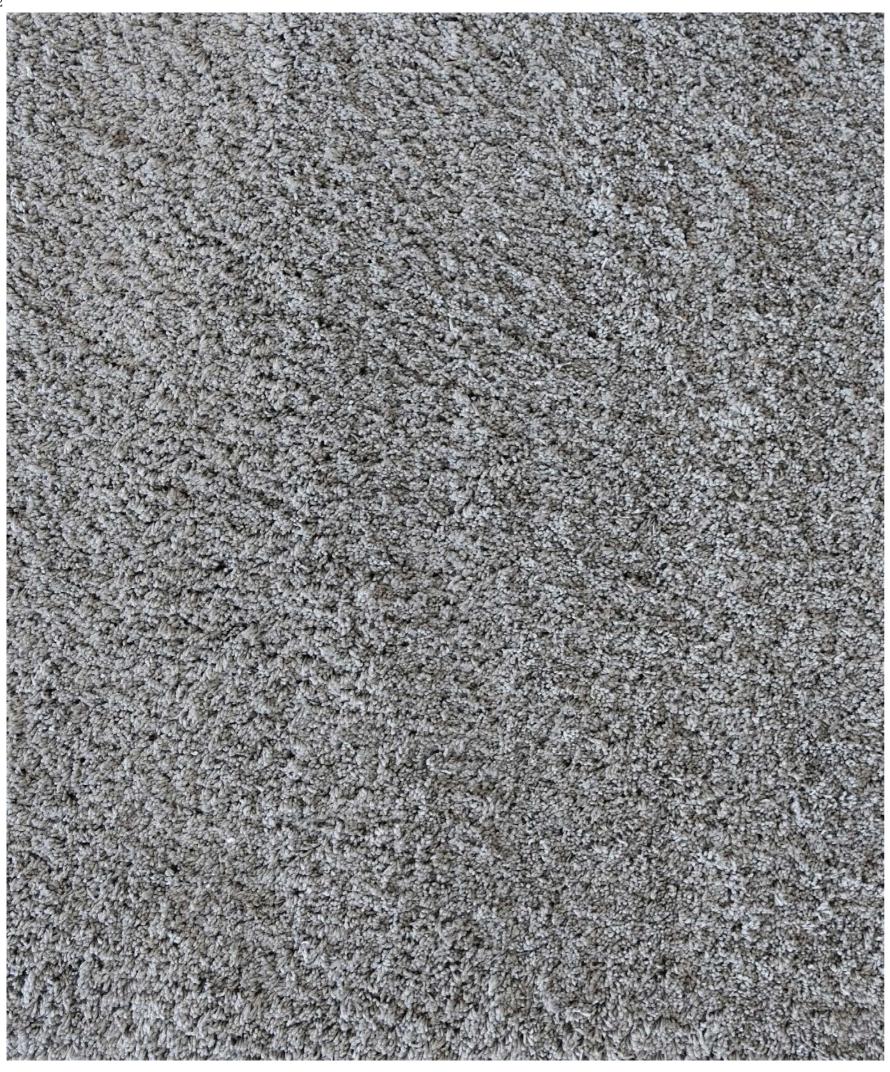

### OSCAR – SLATE

Delivered in 5-6 Working Days

The Oscar Rug is a rug that adds comfort to your space. Its velvety texture offers a smooth feel underfoot. This rug is perfectly suited for any area, from living rooms to hallways and bedrooms.

Choose from a range of pre selected sizes: 200cm x 300cm 250cm x 350cm 300cm x 400cm 350cm x 400cm

For custom sizes suitable for large living, dining, and bedroom rugs, please contact us or visit us in store. Rug borders are sold as seen in the image. If you would like to customise the border, please visit our store or contact us for more options.