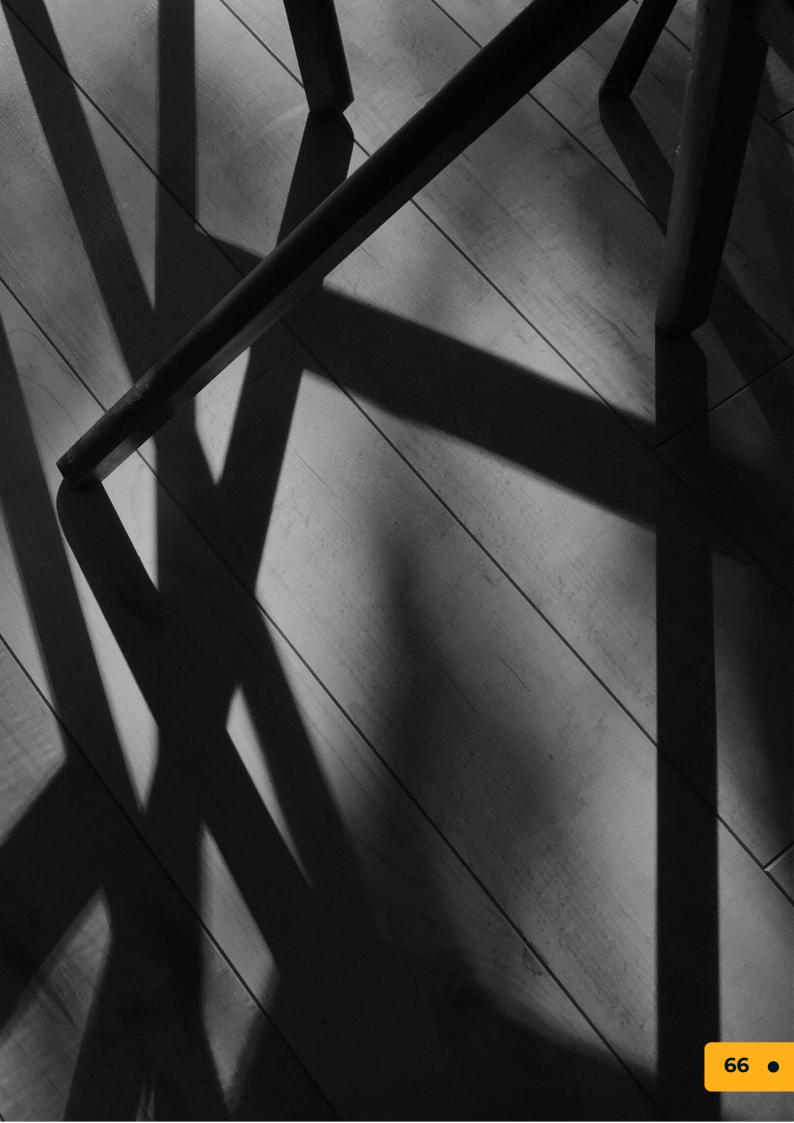

# STAND UP Collection

 Does the dining area not meet your needs and desires? It's not too late to make the change you need. With the help of modern wooden legs that will give a combination of modern thanks to its shapes but also the matte black that overflows with elegance and classic.

# A-WOOD MATTE BLACK TABLE LEG

• This table leg shape has a symmetrical and elegant appearance, providing stability and strength while leaving enough space for chairs and other furniture.

First of all, "A" shaped table legs are considered to be a classic design that can add a sense of elegance and sophistication to any room. This shape gives the table a more airy and open look, so that it does not become too massive or heavy in its design.

# X-WOOD MAT BLACK TABLE LEG

 A solid and robust structure, allowing the table to be used constantly and by several users without quickly deteriorating. In addition, this table leg can be an interesting and elegant visual element.

# U-WOOD MATTE BLACK TABLE LEG

• This shape provides excellent stability and balance to the table legs, making them ideal for use in public and commercial spaces, as well as in people's homes.

U-shaped solid wood legs veneered with natural oak veneer are an elegant and sturdy choice for your furniture. These legs are made of high quality solid wood and their surface is covered with a layer of natural oak veneer to add a touch of beauty and texture. Each leg is crafted with great attention to detail and impeccably finished to add a luxurious and sophisticated look to your furniture.