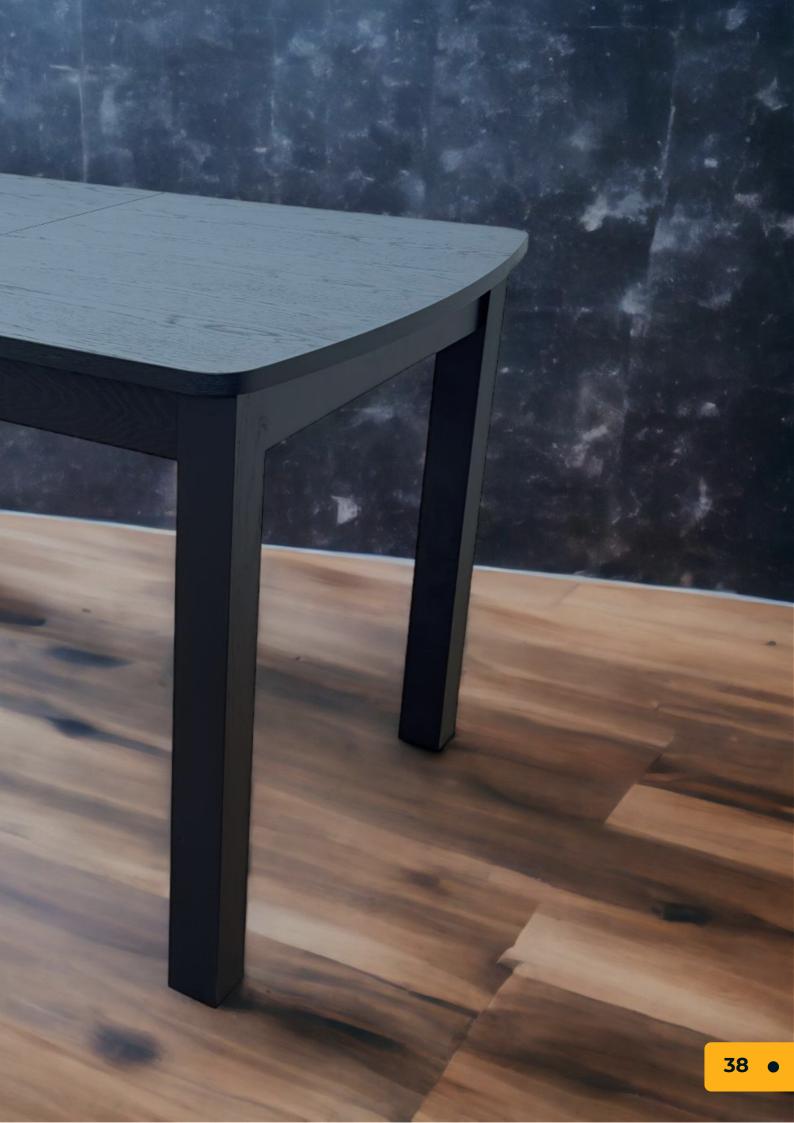

# EXTENDABLE MATTE BLACK BERLIN TABLE

• This color is suitable for a variety of decor styles, from modern minimalism to elegant classic, and can be combined with a variety of shades to create interesting and dramatic visual effects.

Its simple yet sophisticated design combined with the matte black finish conveys the message of minimalism and modernity. It is an excellent choice for anyone who wants to add a touch of style and elegance to their home without sacrificing functionality and comfort. The extension stores easily and is handy to attach when you need more space for dining or working on your laptop.

### **Specifications:**

- Table type: Extendable table
- Top material: Veneered with natural oak veneer.
- Frame material: Solid wood veneered with oak veneer.
- Available colors: Matt white, Fibrous white, Natural oak, Oak patina, Matt black
- Length: 1400 mm
- Extended length: 1900 mm
- Width: 700 mm
- Height: 750 mm
- Top thickness: 22mm
- Rectangular shape
- Available sizes: 1100mm 1200mm 1400mm