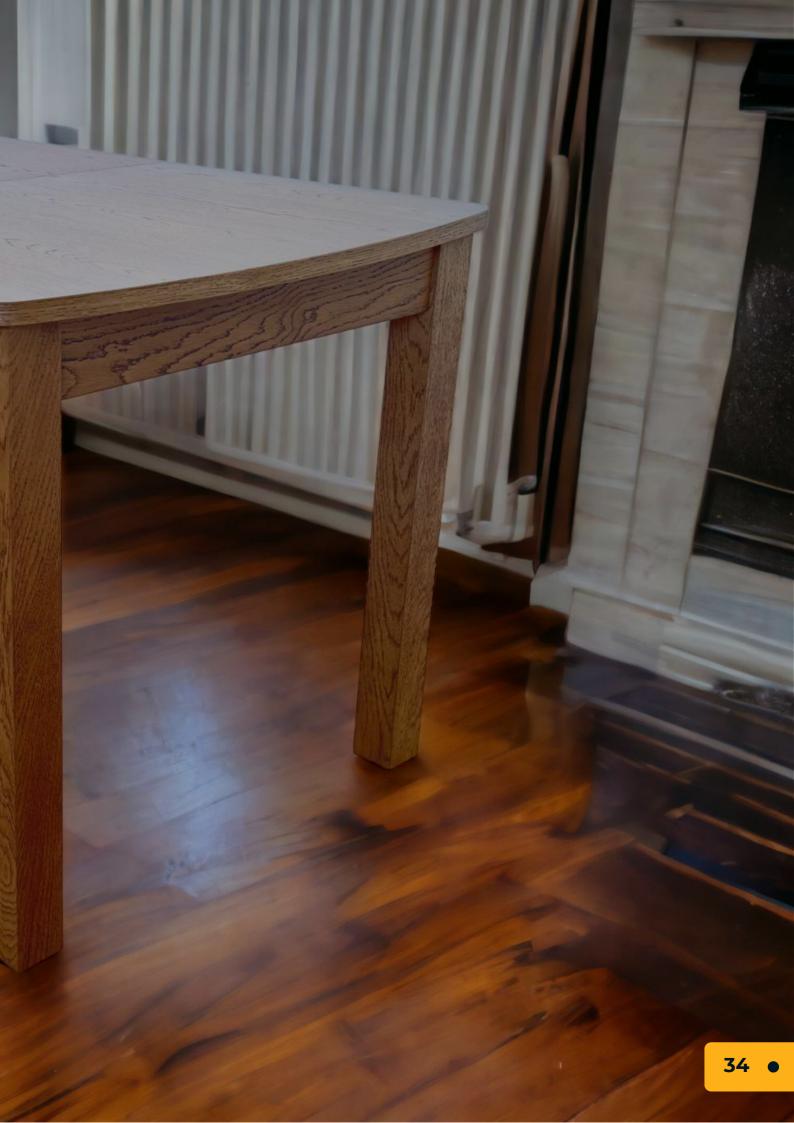

# **ROME** Collection

 The living room exudes a unique sense of energy through the interplay of the table's shape and the furniture's geometry. The symbolism associated with the table's form is also worth considering. A rectangular table with gently curved corners seamlessly enhances a classic aesthetic while maintaining a relaxed atmosphere. Furthermore, an extendable table tailored for the living room serves as the perfect solution in every home

## EXTENDABLE NATURAL OAK ROME TABLE

• The natural oak color is a warm and rich shade that brings an atmosphere of comfort and elegance to any room. It is an earthy color, inspired by the woody shades of oak.

# PRODUCT DETAILS

The Extendable Natural Oak Rome table has legs and structure in veneered panels, with a simple shape and well-defined lines that give it an elegant and modern look. The table can be expanded to meet both daily and special occasion needs. It is versatile and equipped with an extension to give you more space. The table top is 20 mm thick and covered with natural oak veneer and rounded corners to avoid injuries.