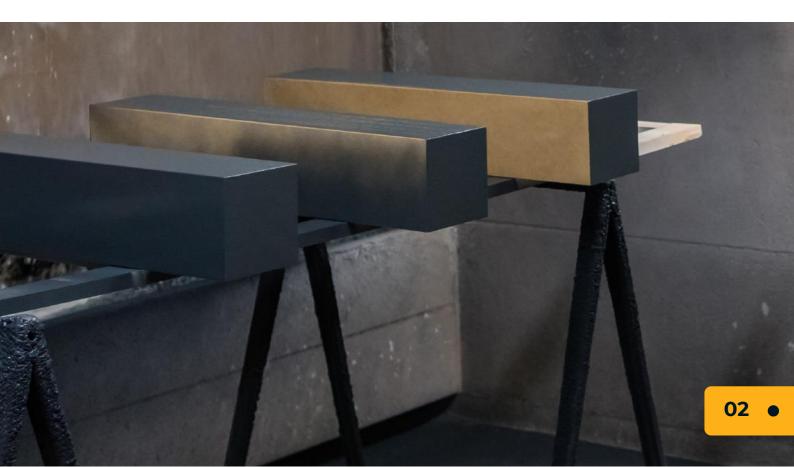

## ICONIC SOLID WOOD INCLINED TABLE LEG

• The CONICAL shape of the table leg involves a structure that progressively tapers from its base to its top, creating a truncated cone shape.

The slanted tapered solid wood table legs are an elegant and refined choice for any room. They are made of high quality wood with a natural texture and warm hue that adds a rustic and authentic charm. The conical shape of the table legs gives them excellent stability and an impressive presence. With metal fixing plate included. The legs are finished with eco-friendly and water-based substances.

### Specifications:

Available sizes: 210x55x35mm - 440x65x35mm - 740x65x35mm

#### Available finishes:

- Beech F008 Matte white
- Beech F013 Matte black
- Beech F002 Natural oiled effect
- Oak F002 Natural oiled effect
- Oak F002 Natural honey oiled effect
- Oak F007 Smoke oiled effect