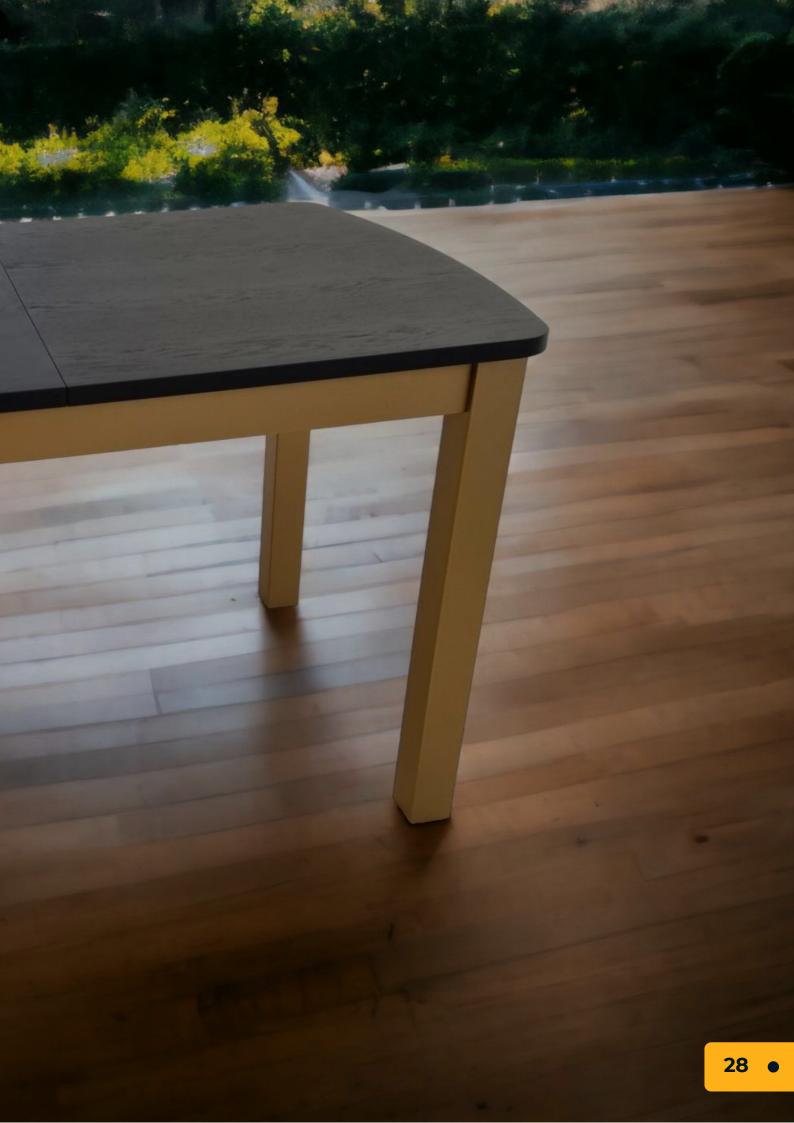

# BAKARRA OAK TREE SOLID WOOD TABLE

 Solid wood has been the basic material for making furniture since ancient times. That's why we consider the investment to be worthy from all points of view.

The solid solid oak top makes Bakarra a unique piece. A design that puts wood in the center of attention, to reveal unique and exclusive tones, shapes and nodulations.

These countertops are finished with natural oils and varnishes to provide protection against stains and damage, but also to preserve the natural look and beauty of the wood.

### **Specifications:**

- Table type: Fixed
- Top material: solid oak wood
- Frame Material: Compatible with legs from Stand Up Collection (pag 65-72)
- Color: Natural oak, Oak wood
- Length: 700-2600 mm
- Width: 700-1000 mm
- Thickness: 24-55 mm
- Shape: rectangular/square