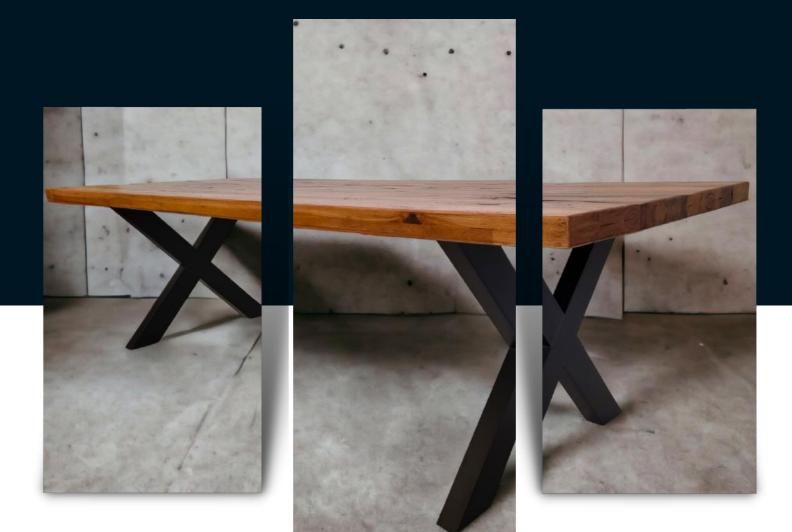

# RECTANGULAR MATTE BLACK PARIS TABLE

 The rectangular shape and X-shaped legs allow people to sit comfortably at the table and enjoy a pleasant conversation or a relaxing meal. A modern and elegant accent to the decoration of the house or to a special event.

Perfect for adding a sophisticated and rustic look to a living or office space. The natural-looking veneered oak surface offers a special style and a warm texture, which adds a touch of warmth and comfort to any room. The massive design of this table is characterized by clear and simple lines, which easily integrate into any decor and style. The high-quality material ensures longlasting strength and durability, so that this piece of furniture can be used daily without any problems.

#### **Specifications:**

- Table type: Fixed
- Top material: Natural oak veneer.
- Frame material: Solid wood veneered with oak.
- Color: Matte black
- Length: 1300 mm 2200 mm
- Width: 800 mm 1000 mm
- Top thickness: 30 mm
- Height: 730 mm
- Rectangular shape
- Note! Compatible with Legs Stand Up collection (pag 65 - 72)