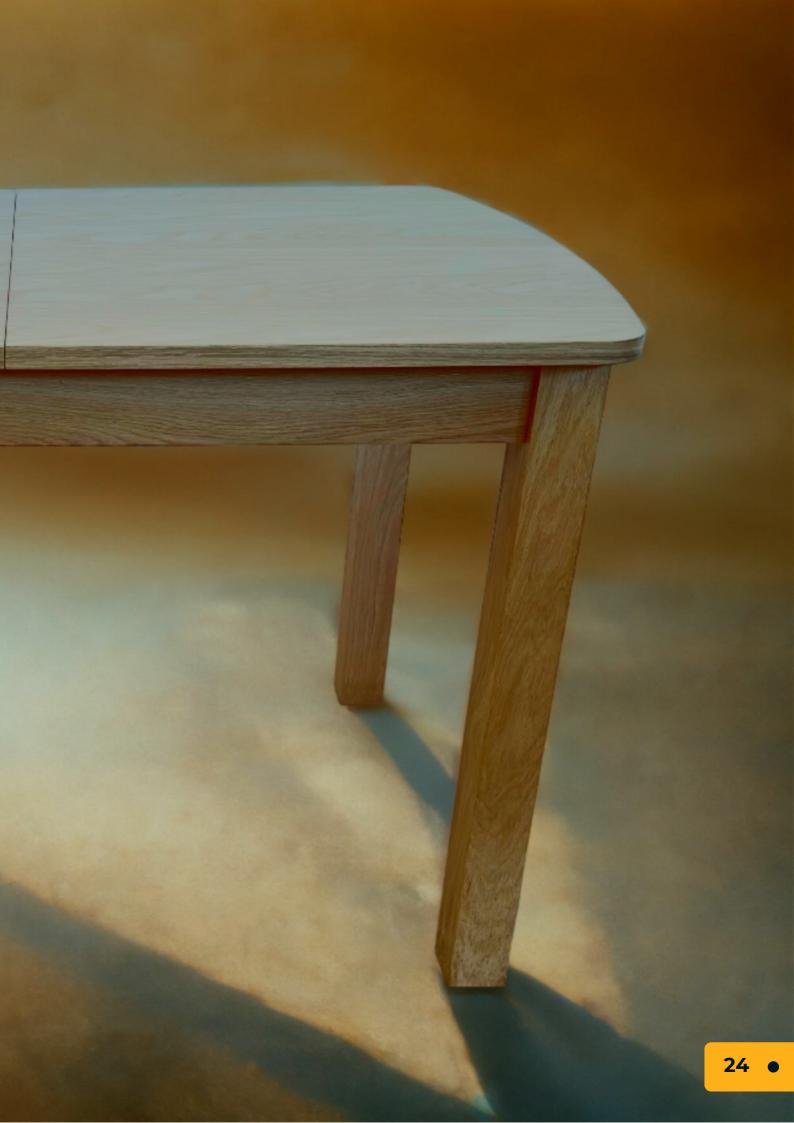

## EXTENDABLE NATURAL OAK ROME TABLE

• The natural oak color is a warm and rich shade that brings an atmosphere of comfort and elegance to any room. It is an earthy color, inspired by the woody shades of oak.

# PRODUCT DETAILS

The Extendable Natural Oak Rome table has legs and structure in veneered panels, with a simple shape and well-defined lines that give it an elegant and modern look. The table can be expanded to meet both daily and special occasion needs. It is versatile and equipped with an extension to give you more space. The table top is 20 mm thick and covered with natural oak veneer and rounded corners to avoid injuries.

#### **Specifications:**

- Table type: Extendable
- Top material: Veneer panel
- Frame material: Veneered panel
- Color: Natural Oak
- Length: 1240/1640 mm
- Width: 800 mm
- Height: 750 mm
- Rectangular shape