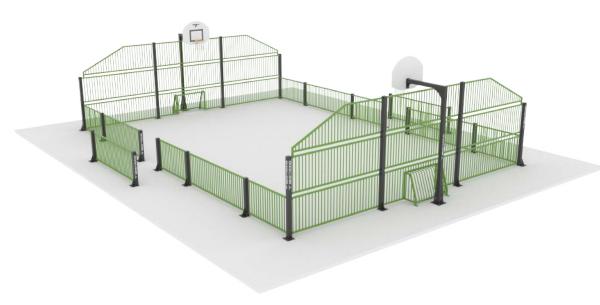

#### Pompeii Mini

The Pompeii Mini Multi-Use Games Area (MUGA) is a compact and versatile outdoor sports facility, perfect for locations with limited space. Despite its smaller size, it is designed to host a variety of sports games such as 3v3 football and basketball. Enclosed by anti-vandal steel fencing, the Pompeii Mini MUGA provides a safe and secure environment for sports and play.

## Equipment

Panna Goals Basketball Hoops 2 units 2 units Anchoring option Net weight

Material

Anti-corrosion possibilty

**Technical specification** 

Fence height Color options

For more color options, discuss with your sales representative.