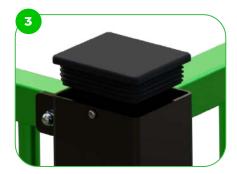

Our MUGA's post ends are sealed with injection moulded plastic, enhancing durability and safety. Thisfeature ensures a smooth finish, reducing wear and tear while providing additional protection against elements.