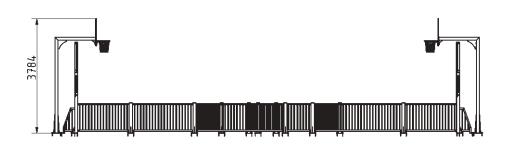

# **Side View**

## Warranty

Surface mounted 1585 kg S235 Galvanized or EPD 1000 mm

| 25-15 years |
|-------------|
| 5-10 years  |
| 2 years     |
| 5-10 years  |
| 1-3 years   |
| 2 years     |
|             |

Detailed information in the warranty document