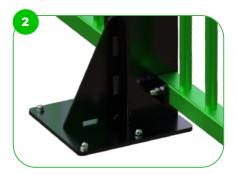

Our MUGA features reinforced base plates fixed to a concrete base, ensuring stability and durability. This design can withstand intense sports activities, maintaining its structural integrity due to the solid foundation provided by the concrete base and the added strength of the reinforced base plates.