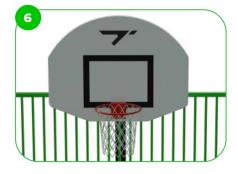

Our basketball hoops are designed with a curved shape, available in white color, and coated with weather-resistant fiberglass plastic. The basketball good positiois at the official NBA height. ned

The MUGA small Panna Goals are compact and measure 1280x732 mm. They are designed specifically for Panna games providing and ideal size for fast-paced, small-sided matches. These goals are perfect for both recreational play and organised tournaments. Their strudy contruction ensures durability and long-lasting performance, making them a great addition to any MUGA.