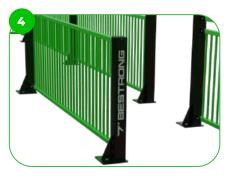

#### Pompeii Mini

The Pompeii Mini Multi-Use Games Area (MUGA) is a compact and versatile outdoor sports facility, perfect for locations with limited space. Despite its smaller size, it is designed to host a variety of sports games such as 3v3 football and basketball. Enclosed by anti-vandal steel fencing, the Pompeii Mini MUGA provides a safe and secure environment for sports and play.

The MUGA is made of high-quality S235 steel, featuring vandal-proof stainless steel screws and nuts. It undergoes sandblasting for cleaning and receives a corrosion-resistant powder coating finish. Additionally, a galvanized surface option is available for enhanced protection and longevity.