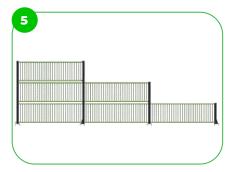

BeStrong MUGA's are designed in a modular system, offering easy customization of fence height/width, goal numbers, basketball hoops, and enterances. Tailored to your needs, they adapt to various sports activities, providing flexibility and creativity in shaping your sports area.