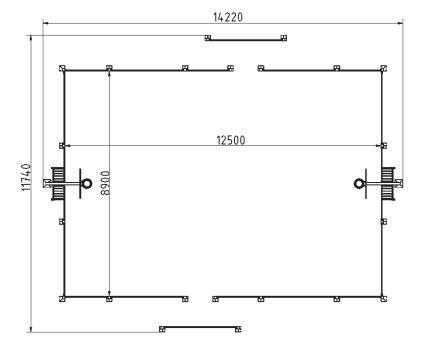

# Plan View

#### **Attributes**

| Product code | 4-3-034            |
|--------------|--------------------|
| Certificate  | EN 15312           |
| Age group    | 3 + years          |
| Type         | MUGA               |
| Total area   | 167 m <sup>2</sup> |
| Playing area | 111 m²             |