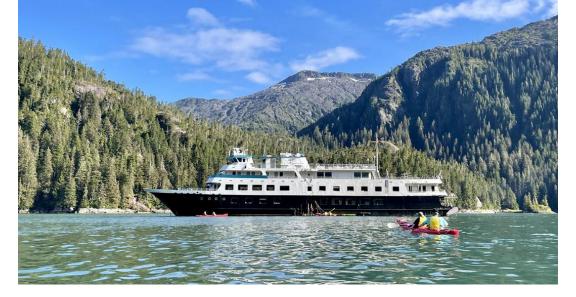

## Accommodations (subject to change)

Aboard the agile *Chichagof Dream*, you'll gain exclusive access to channels and bays inaccessible to larger vessels. The ship's unassuming style allows guests to experience the true heart and soul of Alaska.

The Chichagof Dream features expansive viewing areas on the bow and aft outdoor promenade decks, a hull design optimized for supreme comfort in Alaskan waters, and forward-facing windows in the spacious lounge that extend from the deck to the ceiling, offering panoramic views off the bow.