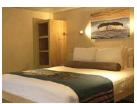

#### A

Two twin beds, two porthole windows, spacious wardrobe, private bathroom with shower. Approx. 105 sq. ft.

#### AA

Two twin beds, one or two picture windows, spacious wardrobe, private bathroom with shower. Approx. 109 sq. ft.

### AAA

One queen or two twin beds, one large picture window, spacious wardrobe, private bathroom with shower. Approx. 109 sq. ft.

Main deck