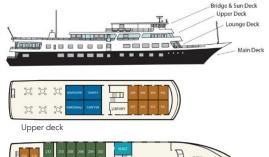

## Accommodations (subject to change)

Aboard the agile *Chichagof Dream*, you'll gain exclusive access to channels and bays inaccessible to larger vessels. The ship's unassuming style allows guests to experience the true heart and soul of Alaska.

The Chichagof Dream features expansive viewing areas on the bow and aft outdoor promenade decks, a hull design optimized for supreme comfort in Alaskan waters, and forward-facing windows in the spacious lounge that extend from the deck to the ceiling, offering panoramic views off the bow.

### AAA

One queen or two twin beds, one large picture window, spacious wardrobe, private bathroom with shower. Approx. 109 sq. ft.

Main deck