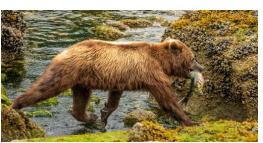

## What's Included

- 7 nights aboard the Chichagof Dream
- All onboard hand-crafted meals: 7 breakfasts, 6 lunches and 7 dinners—including a special Captain's Farewell Dinner, and complimentary wine and beer at dinner
- An onboard lecture program and educational guidance of two naturalists plus an Orbridge Expedition Leader
- Guided kayaking, hiking, walking, skiff excursions and wildlife viewing where humpback whales, orcas, brown bears, Steller sea lions, harbor seals, sea otters, arctic terns, bald eagles and other populations are frequently spotted
- All port fees and entry fees to parks, preserves, museums, attractions and special excursions as described in the itinerary
- Gratuities for Orbridge Expedition Leader, airport transfer drivers and drivers/guides on included land excursions
- Airport transfers for guests arriving and departing during the suggested times