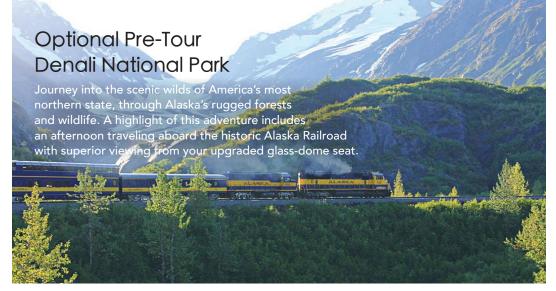

#### Deluxe Suite (upper)

One queen bed, two large picture windows, spacious wardrobe, vanity, sitting area, private bathroom with shower. Approx. 208 sq. ft.

- Day +1: ARRIVE IN FAIRBANKS, AK Meet your
  Orbridge Expedition Leader and fellow travel
  companions at a welcome dinner, and prepare
  for your upcoming Denali activities and
  excursions.
  Overnight: Pike's Waterfront Lodge (D)
- Day +2: FAIRBANKS I ALASKA RAILROAD I DENALI
  NATIONAL PARK Board the train to Denali
  National Park. At the park gather for a brief
  orientation, and register for available activities
  and excursions.
  Overnight: Grande Denali Lodge (B,D)
- Day +3: DENALI NATIONAL PARK WILDERNESS
  EXCURSION Take a guided walking tour through
  Denali's wilderness to learn about its landscapes,
  wildlife and history. Redeem your Alpenglow
  Restaurant dinner voucher either tonight or
  tomorrow evening.
  Overnight: Grande Denali Lodge (B,L,D)
- Day +4: DENALI NATIONAL PARK After breakfast participate in one of the pre-purchased optional excursions or enjoy free time to explore Denali.

  Later, reconvene for a reception with Alaskan homesteader, Jimmie Hendricks, and hear his journey and lifelong dream to explore Alaska and make it his home.

  Overnight: Grande Denali Lodge (B,R)
- Day +5: DENALI NATIONAL PARK I TALKEETNA I

  ANCHORAGE Continue to Anchorage by motor
  coach stopping for free time in Talkeetna. Visit
  the Alaska Native Heritage Center in Anchorage.
  Overnight: Hotel Captain Cook (B)
- Day +6: DEPART ANCHORAGE Take the complimentary transfer to Anchorage International Airport for the group flight to join guests on the main program.