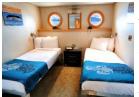

#### A

Two twin beds, two porthole windows, spacious wardrobe, private bathroom with shower. Approx. 105 sq. ft.

#### AA

Two twin beds, one or two picture windows, spacious wardrobe, private bathroom with shower. Approx. 109 sq. ft.

### AAA

One queen or two twin beds, one large picture window, spacious wardrobe, private bathroom with shower. Approx. 109 sq. ft.

Main deck