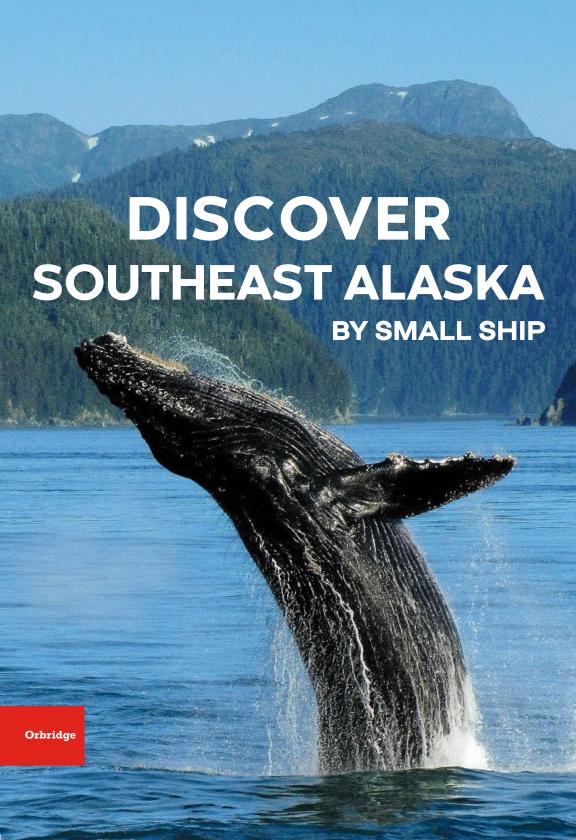

# Itinerary and Highlights (subject to change)

Day 1: ARRIVE IN SITKA, AK – EMBARKATION Arrive in Sitka from your home city or from Anchorage if you joined the optional pre-tour. Meet with a local guide to tour the Alaska Raptor Center—Alaska's foremost bald eagle hospital and educational center. Next visit Sitka National Historical Park. Later board the Chichagof Dream for embarkation.

Day 3: GLACIER BAY NATIONAL PARK Explore aweinspiring Glacier Bay National Park and Bartlett Cove, watching for puffins, bears and eagles. Overnight: Chichagof Dream (B,L,D)

Day 4: LAKE EVA Spend the morning cruising through the Peril Strait to Hanus Bay. In the afternoon enjoy free time at Lake Eva to take a guided hike, or join a skiff excursion if conditions permit.

Overnight: Chichagof Dream (B,L,D)

Day 5: EASTERN BARANOF ISLAND I HIDDEN FALLS
Experience a rare tour of Hidden Falls Hatchery
and learn about the release of Chinook, coho,
and chum salmon fry and smolts, and the vital
role fishing has played in Alaska for centuries.
Overnight: Chichagof Dream (B,L,D)

Day 6: PETERSBURG I FREDERICK SOUND Visit a charming fishing village followed by a hike along a historical trail.

Overnight: Chichagof Dream (B,L,D)

Day 7: TRACY ARM FJORD Witness the incredible sight of glaciers calving as gigantic ice chunks break off and crash into the water. This afternoon, conditions permitting, set off on a skiff ride to further explore the area's bays and coves. Tonight gather together for a special Captain's Farewell Dinner to celebrate your adventures touring the Alaskan wilderness. Overnight: Chichagof Dream (B,L,D)

Day 8: AUKE BAY I JUNEAU – DISEMBARKATION I DEPART JUNEAU After breakfast disembark and take the complimentary transfer to the airport for flights home. If you reserved an additional night in Juneau, take a complimentary shuttle to your accommodations. (B)