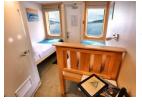

#### A

Two twin beds, two porthole windows, spacious wardrobe, private bathroom with shower. Approx. 105 sq. ft.

#### AA

Two twin beds, one or two picture windows, spacious wardrobe, private bathroom with shower. Approx. 109 sq. ft.

### AAA

One queen or two twin beds, one large picture window, spacious wardrobe, private bathroom with shower. Approx. 109 sq. ft.

Main deck

#### Deluxe

One queen or two twin beds, one large picture window, spacious wardrobe, private bathroom with shower. Approx. 155 sq. ft.