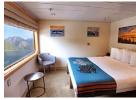

#### Deluxe

One queen or two twin beds, one large picture window, spacious wardrobe, private bathroom with shower. Approx. 155 sq. ft.

#### Deluxe Suite (upper)

One queen bed, two large picture windows, spacious wardrobe, vanity, sitting area, private bathroom with shower. Approx. 208 sq. ft.

- Day +1: ARRIVE IN FAIRBANKS, AK Meet your
  Orbridge Expedition Leader and fellow travel
  companions at a welcome dinner, and prepare
  for your upcoming Denali activities and
  excursions.
  Overnight: Pike's Waterfront Lodge (D)
- Day +2: FAIRBANKS I ALASKA RAILROAD I DENALI
  NATIONAL PARK Board the train to Denali
  National Park. At the park gather for a brief
  orientation, and register for available activities
  and excursions.
  Overnight: Grande Denali Lodge (B,D)
- Day +3: DENALI NATIONAL PARK WILDERNESS
  EXCURSION Take a guided walking tour through
  Denali's wilderness to learn about its landscapes,
  wildlife and history. Redeem your Alpenglow
  Restaurant dinner voucher either tonight or
  tomorrow evening.
  Overnight: Grande Denali Lodge (B,L,D)
- Day +4: DENALI NATIONAL PARK After breakfast participate in one of the pre-purchased optional excursions or enjoy free time to explore Denali.