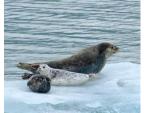

Overnight: Chichagof Dream (D)

Day 2: ICY STRAIT Enjoy prime viewing on deck while spotting for wildlife including orcas, Steller sea lions, seals, porpoises and magnificent humpback whales. There will be opportunities for skiff rides and hiking (weather permitting). Overnight: Chichagof Dream (B,L,D)

## What's Included

- 7 nights aboard the Chichagof Dream
- All onboard hand-crafted meals: 7 breakfasts, 6 lunches and 7 dinners—including a special Captain's Farewell Dinner, and complimentary wine and beer at dinner
- An onboard lecture program and educational guidance of two naturalists plus an Orbridge Expedition Leader
- Guided kayaking, hiking, walking, skiff excursions and wildlife viewing where humpback whales, orcas, brown bears, Steller sea lions, harbor seals, sea otters, arctic terns, bald eagles and other populations are frequently spotted
- All port fees and entry fees to parks, preserves, museums, attractions and special excursions as described in the itinerary
- Gratuities for Orbridge Expedition Leader, airport transfer drivers and drivers/guides on included land excursions
- Airport transfers for guests arriving and departing during the suggested times