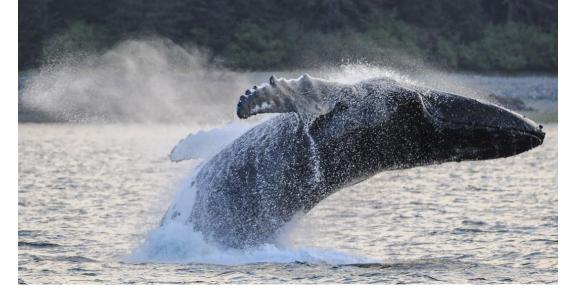

Overnight: Chichagof Dream (D)

Day 2: ICY STRAIT Enjoy prime viewing on deck while spotting for wildlife including orcas, Steller sea lions, seals, porpoises and magnificent humpback whales. There will be opportunities for skiff rides and hiking (weather permitting). Overnight: Chichagof Dream (B,L,D)

## What's Included

- 7 nights aboard the Chichagof Dream
- All onboard hand-crafted meals: 7 breakfasts, 6 lunches and 7 dinners—including a special Captain's Farewell Dinner, and complimentary wine and beer at dinner
- An onboard lecture program and educational guidance of two naturalists plus an Orbridge Expedition Leader
- Guided kayaking, hiking, walking, skiff excursions and wildlife viewing where humpback whales, orcas, brown bears, Steller sea lions, harbor seals, sea otters, arctic terns, bald eagles and other populations are frequently spotted
- All port fees and entry fees to parks, preserves, museums, attractions and special excursions as described in the itinerary
- Gratuities for Orbridge Expedition Leader, airport transfer drivers and drivers/guides on included land excursions
- Airport transfers for guests arriving and departing during the suggested times