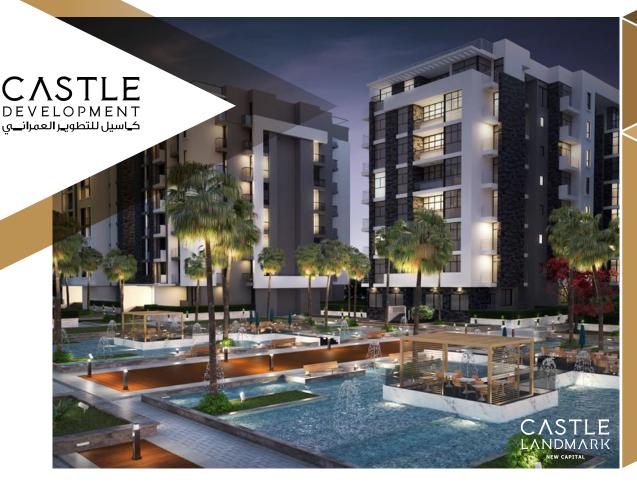

### **CASTLE DEVELOPMENT**

#### **RESIDENTIAL**

**35**% CASH DISCOUNT

**CASTLE LANDMARK - NEW CAPITAL** 7.5% DOWN PAYMENT / OVER 7.5 YEARS **INSTALLMENTS + 10% DISCOUNT** STARTING PRICE 10,300 EGP PER METER