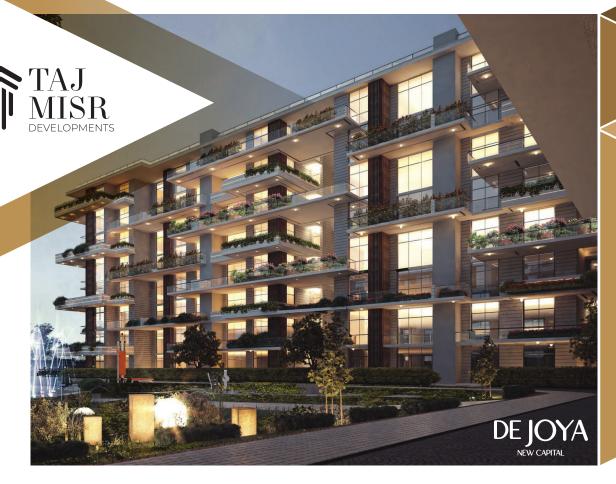

# **TAJ MISR DEVELOPMENTS**

#### **RESIDENTIAL**

7% DOWN PAYMENT
10 YEARS EQUAL INSTALLMENT
STARTING PRICE 9000 EGP PER METER
(CLUB HOUSE - PARKING - FINISHING GARDEN)