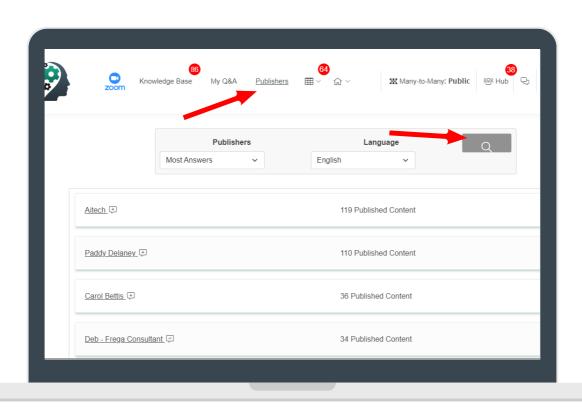

### How to Find & Follow a Publisher

#### FROM KP KNOWLEDGE BASE Click on

- Publishers
- Magnifying Glass
- VIDEO Click to watch