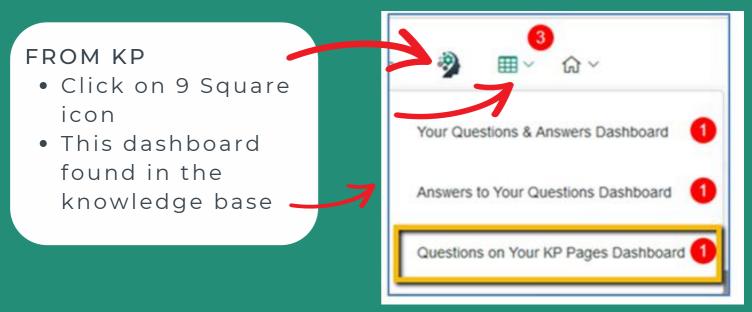

### How To Use the Dashboard

#### ON DESTOP/LAPTOP Click on

• 9 square icon

### How to Check Notifications

#### FROM KP KNOWLEDGE BASE Click on

- 9 square icon
- Click on Dashboard notification

Your Questions & Answers