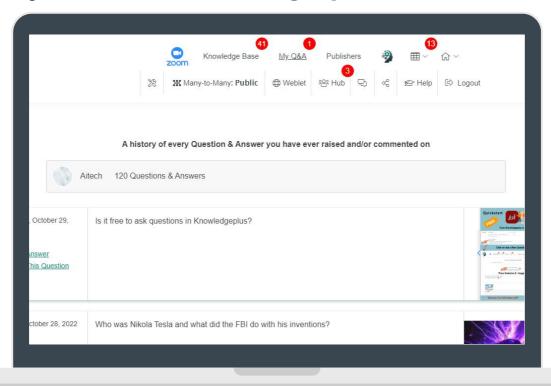

### My Q & A History

#### **Owners Knowledge Base - Click on**

#### Two Knowledge Bases

Owners controls their KP Knowledge base and their questions go live Instantly.

Questions answered by another Publisher is live after 24 hrs.

### **KnowledgePlus (KP) Knowledge Base - Click on**