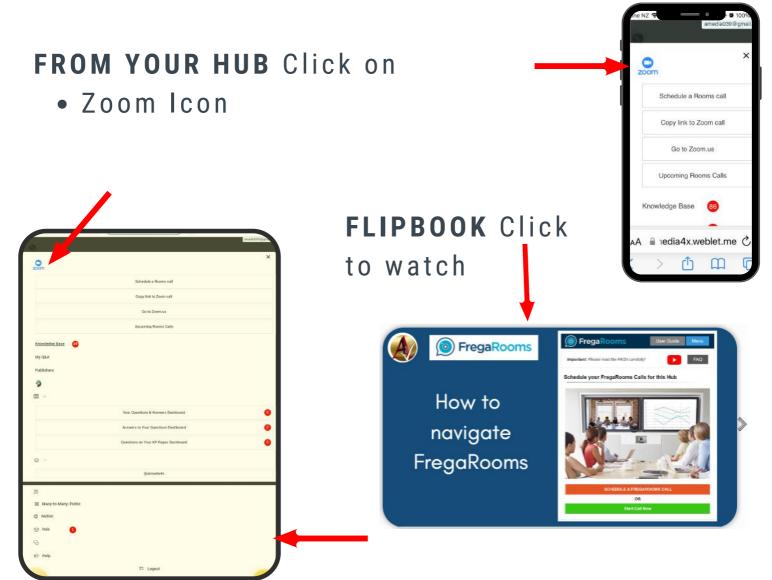

#### Two Knowledge Bases

Owners controls their KP Knowledge base and their questions go live Instantly.

Questions answered by another Publisher is live after 24 hrs.

### **KnowledgePlus (KP) Knowledge Base - Click on**





### How To Use the Dashboard



#### ON DESTOP/LAPTOP Click on

• 9 square icon









### How to Check Notifications



#### FROM KP KNOWLEDGE BASE Click on

- 9 square icon
- Click on Dashboard notification





Your Questions & Answers

### How to Search & Rank with KP



#### FROM KP NOWLEDGE BASE Type in

- Search Question
- Below search bar is results



VIDEO Click to watch





### How to Find & Follow a Publisher



#### FROM KP KNOWLEDGE BASE Click on

- Publishers
- Magnifying Glass
- VIDEO Click to watch







### How to connect to FregaRooms







### Additions and Updates

- A search function on the My Q&A and the Publishers Pages added
- Notified if following selected publishers when they have published content
- Vortex Notifications to be added













# KnowledgePlus K P Flipbooks 1

















# KnowledgePlus K P Flipbooks 2