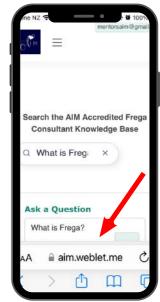

### How to Search & Rank with KP

#### FROM KP NOWLEDGE BASE Type in

- Search Question
- Below search bar is results

VIDEO Click to watch