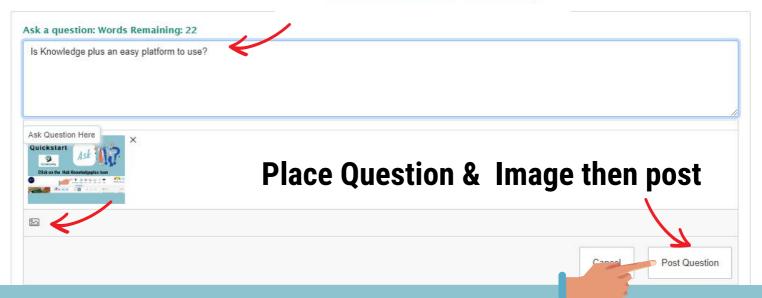

### How To Ask a Question

#### FROM YOUR HUB & ALL DEVICES

#### Click on

- Ask a New Question
- Type in question
- Add image
- Post Question

VIDEO Click to watch