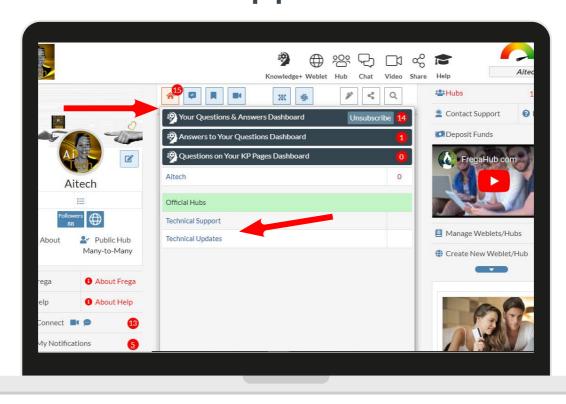

### **How Contact Support works**

UPDATE

OFFICIAL HUBS

#### A dashboard that provides

- Your Questions and Answers
- Answers to your Questions
- Questions on Your KP Pages