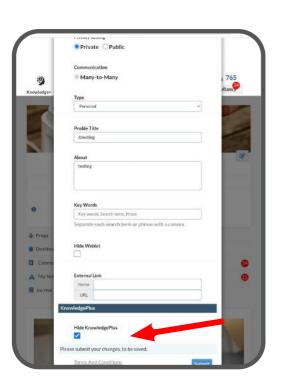

### How To Hide Knowledgeplus

#### FROM YOUR HUB Click on

- Hub card Profile Editor
- Tick Hide Knowledgeplus