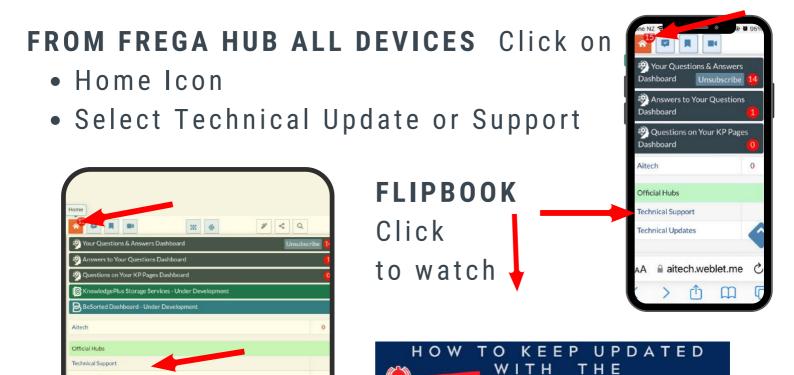

### **How Contact Support works**

UPDATE

OFFICIAL HUBS

#### From Hub Click on