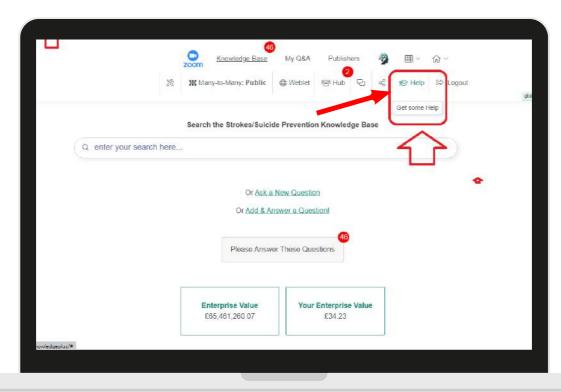

### How to get Help with Knowledgeplus

# FROM KP KNOWLEDGE BASE ALL DEVICES Find the

• Hat Help Icon