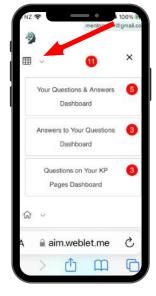

These Questions 2

#### 12.5 Domicile Units

#### OWNER KNOWLEDGE BASE

- Has the Owners logo
- Search says Owners name Knowledge Base
- Where Owners questions is to be answered in 24 hours found
- Ask a New Question function or place in Search bar





### **How To Answer Questions**



#### ON DESTOP/LAPTOP Click on

- Ask a New Question
- Type in question
- Add image
- Post Question



VIDEO Click to watch





### My Q & A History

#### **Owners Knowledge Base - Click on**





#### Two Knowledge Bases

Owners controls their KP Knowledge base and their questions go live Instantly.

Questions answered by another Publisher is live after 24 hrs.

### **KnowledgePlus (KP) Knowledge Base - Click on**





### How To Use the Dashboard



#### ON DESTOP/LAPTOP Click on

• 9 square icon









### How to Check Notifications



#### FROM KP KNOWLEDGE BASE Click on

- 9 square icon
- Click on Dashboard notification





Your Questions & Answers

### How to Search & Rank with KP



#### FROM KP NOWLEDGE BASE Type in

- Search Question
- Below search bar is results



VIDEO Click to watch





### How to Find & Follow a Publisher



#### FROM KP KNOWLEDGE BASE Click on

- Publishers
- Magnifying Glass
- VIDEO Click to watch







### How to connect to FregaRooms







### Additions and Updates

- A search function on the My Q&A and the Publishers Pages added
- Notified if following selected publishers when they have published content
- Vortex Notifications to be added













# KnowledgePlus K P Flipbooks 1

















# KnowledgePlus K P Flipbooks 2