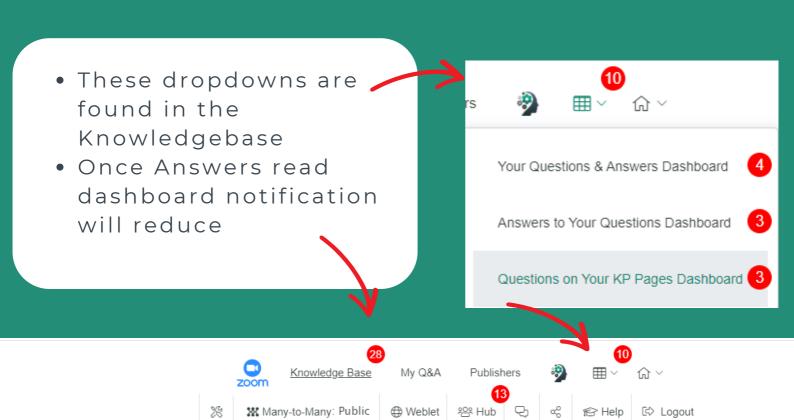

### How to Check Notifications

#### FROM KP KNOWLEDGE BASE Click on

- 9 square icon
- Click on Dashboard notification

Your Questions & Answers

Once unread is clicked it goes to show Answer