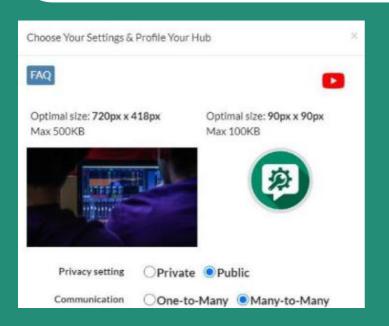

### Hub/KP Profile Setting

Every Hub Page must be profiled and by default will have a KP Knowledge Settings

### Hub/KP Profile Setting - Public

#### **PUBLIC MANY TO MANY**

#### KP KNOWLEDGE BASE

- An one can Ask a Question or Add and Ask a Question
- All Questions and Answers published by the owner are replicated and can be searched

#### SEARCH (logged in or out)

• All Published Questions and Answers