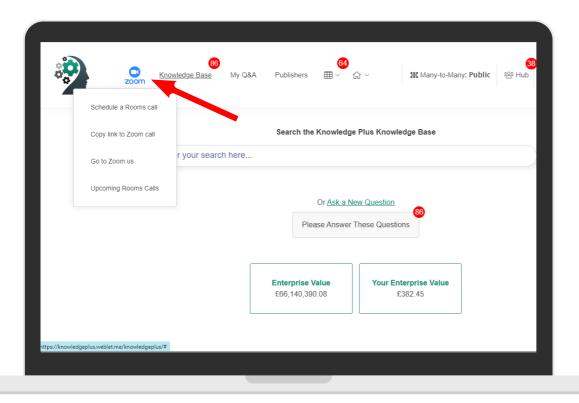

**





#### Two Knowledge Bases

Owners controls their KP Knowledge base and their questions go live Instantly.

Questions answered by another Publisher is live after 24 hrs.

### **KnowledgePlus (KP) Knowledge Base - Click on**





### How To Use the Dashboard



#### ON DESTOP/LAPTOP Click on

• 9 square icon









### How to Check Notifications



#### FROM KP KNOWLEDGE BASE Click on

- 9 square icon
- Click on Dashboard notification





Your Questions & Answers

### How to Search & Rank with KP



#### FROM KP NOWLEDGE BASE Type in

- Search Question
- Below search bar is results



VIDEO Click to watch





### How to Find & Follow a Publisher



#### FROM KP KNOWLEDGE BASE Click on

- Publishers
- Magnifying Glass
- VIDEO Click to watch







### How to connect to FregaRooms







### Additions and Updates

- A search function on the My Q&A and the Publishers Pages added
- Notified if following selected publishers when they have published content
- Vortex Notifications to be added













# KnowledgePlus K P Flipbooks 1

















# KnowledgePlus K P Flipbooks 2