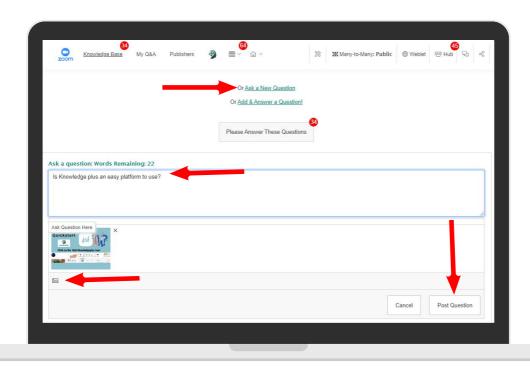

### How To Ask a Question

#### FROM YOUR HUB & ALL DEVICES

#### Click on

- Ask a New Question
- Type in question
- Add image
- Post Question

VIDEO Click to watch