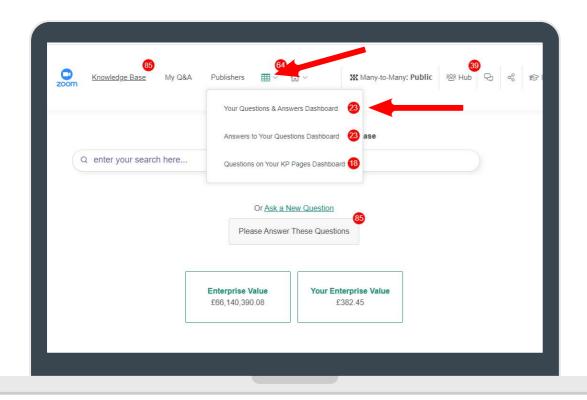

### How To Use the Dashboard

#### ON DESTOP/LAPTOP Click on

• 9 square icon

### How to Check Notifications

#### FROM KP KNOWLEDGE BASE Click on

- 9 square icon
- Click on Dashboard notification

Your Questions & Answers