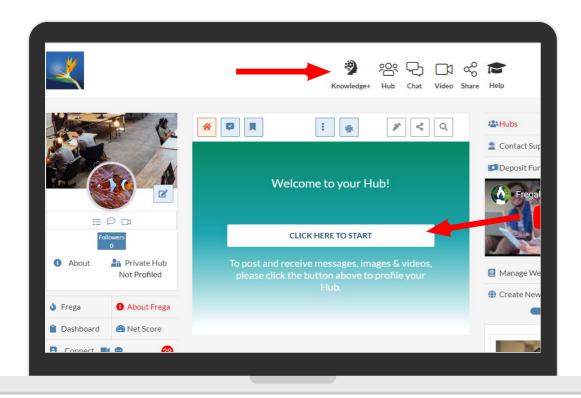

### FROM YOUR HUB ON ALL DEVICES

Click on

KP icon or Click Here To Start

VIDEO Click to watch

Welcome to your Hub!

CLICK HERE

TO START

a bams.weblet.me