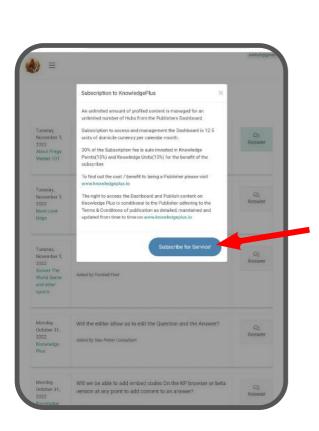

### How To Subscribe to Knowledgeplus

#### FROM YOUR HUB Click on

• Subscribe For Service

VIDEO Click to watch