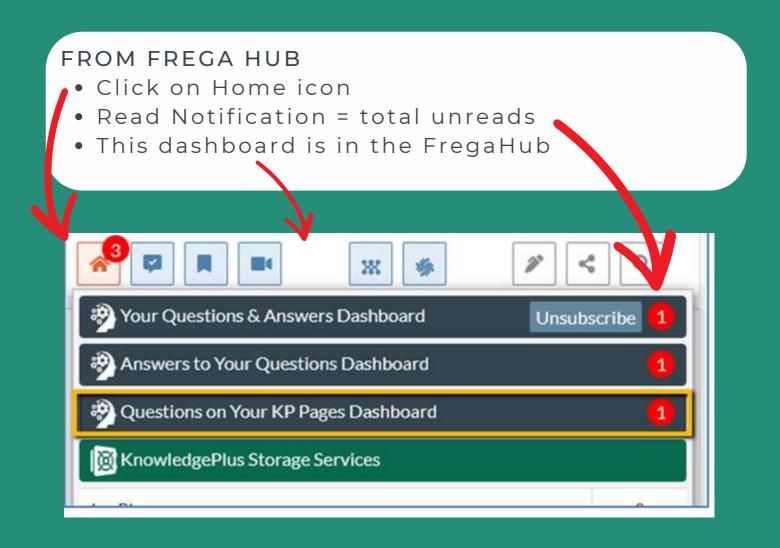

### How To Use the Dashboard

#### ON DESTOP/LAPTOP Click on

• 9 square icon

### How to Check Notifications

#### FROM KP KNOWLEDGE BASE Click on

- 9 square icon
- Click on Dashboard notification

Your Questions & Answers