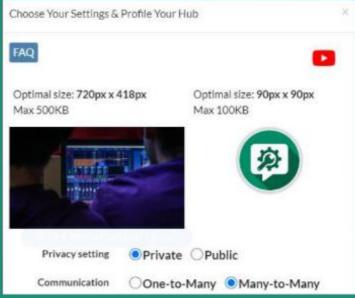

### Hub/KP Profile Setting

Every Hub Page must be profiled and by default will have a KP Knowledge Settings

### Hub/KP Profile Setting - Public

#### **PUBLIC MANY TO MANY**

# Hub / KP Profile Setting - Private PRIVATE MANY TO MANY