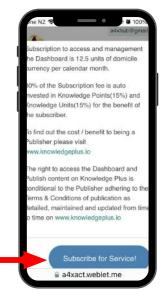

### How To Subscribe to Knowledgeplus

#### FROM YOUR HUB Click on

• Subscribe For Service

VIDEO Click to watch