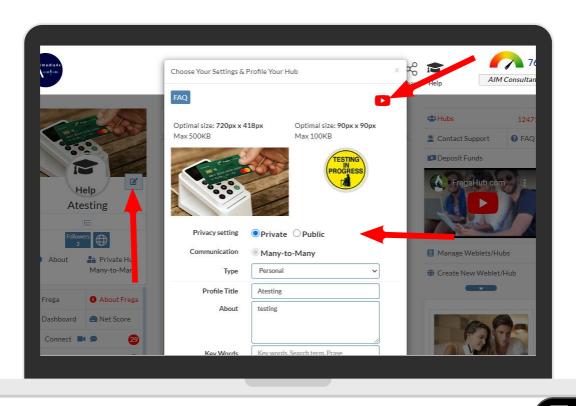

### How To Profile Hub Card

#### FROM YOUR HUB Click on

- Hub Card Editor
- Fill in Setting watch video's

VIDEO Click to watch