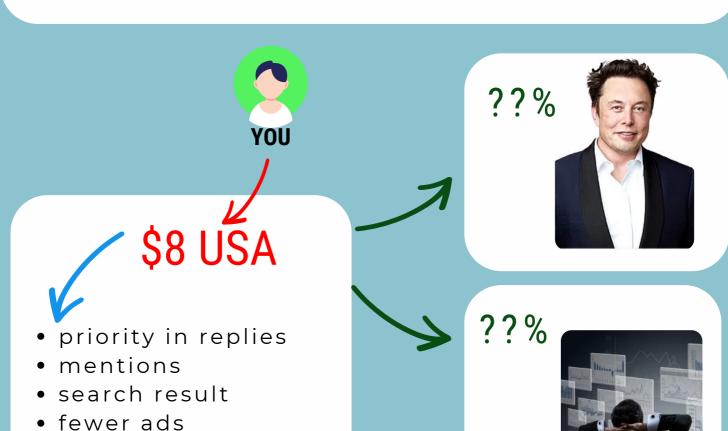

### Subscription Formula

Twitter Blue Subscription

versus

#### Knowledgeplus Subscription

#### Twitters New Monthly Subscription

Gold check for companies, grey check for government, blue for individuals (celebrity or not) and all verified accounts will be manually authenticated before check activates.

longer video and

• longer audio posts

post

• view free paywalled

- priority in replies
- mentions
- search result
- free add option
- unlimited hub videos
- unlimited hub audios
- unlimited content
- articles free to view
- cash generation
- asset appreciation
- increasing publishers enterprise value