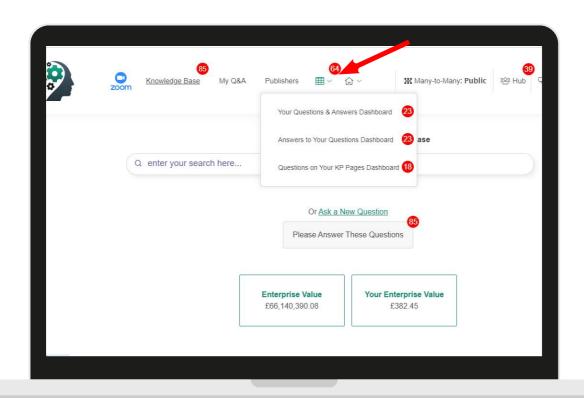

### How To Use the Dashboard

#### ON DESTOP/LAPTOP Click on

• 9 square icon

### How to Check Notifications

#### FROM KP KNOWLEDGE BASE Click on

- 9 square icon
- Click on Dashboard notification

Your Questions & Answers