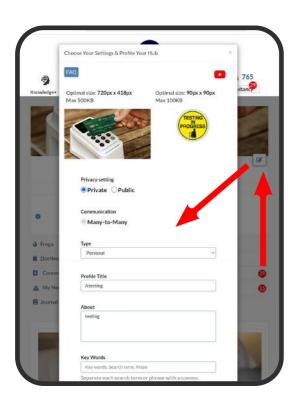

### How To Profile Hub Card

#### FROM YOUR HUB Click on

- Hub Card Editor
- Fill in Setting watch video's

VIDEO Click to watch