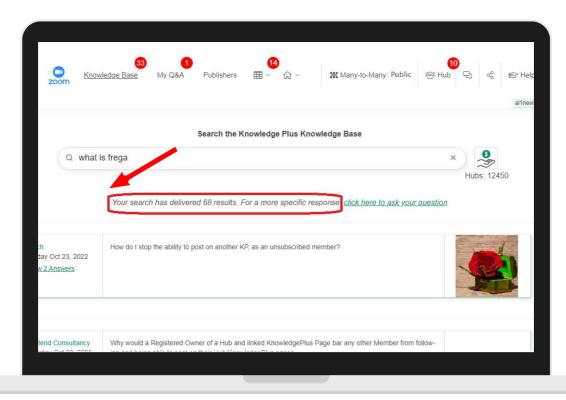

### How to Search & Rank with KP

#### FROM KP NOWLEDGE BASE Type in

- Search Question
- Below search bar is results

VIDEO Click to watch