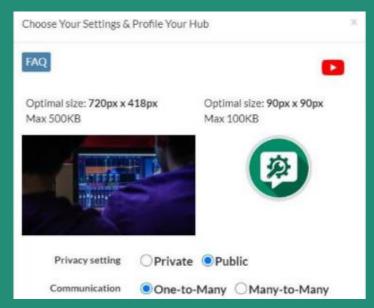

#### **PUBLIC ONE TO MANY**

#### KP KNOWLEDGE BASE

- Any one can Ask a Question
- Questioner redirected to Hub Page and question displayed on Owners Hub
- Only Hub owner can see, ask, answer and publish a Question
- Comment function not available
- All Questions and Answers published by the owner are replicated on and can be searched

#### SEARCH (logged in or out)

All Published Questions and Answers