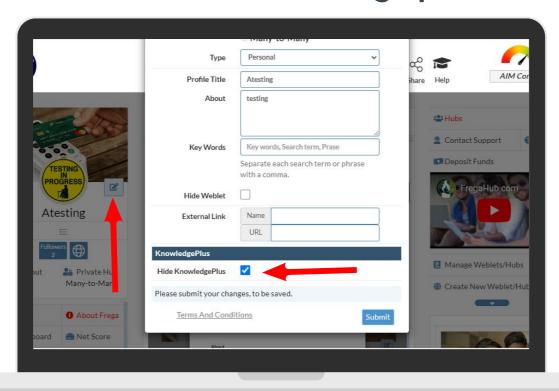

### How To Hide Knowledgeplus

#### FROM YOUR HUB Click on

- Hub card Profile Editor
- Tick Hide Knowledgeplus