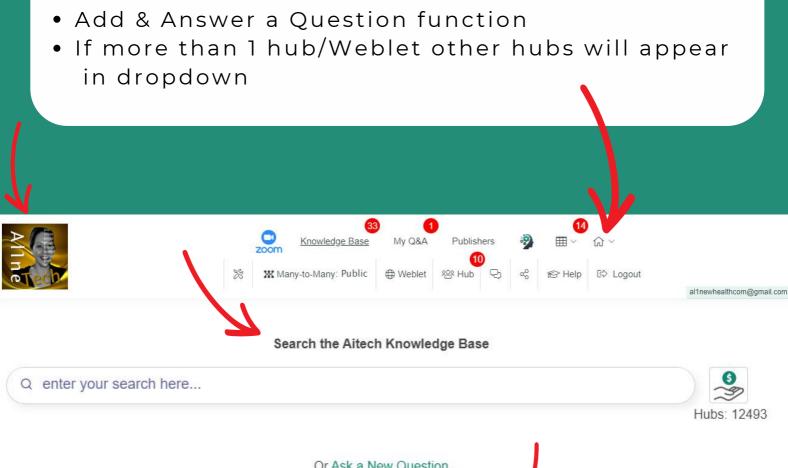

#### From Hub Click on

#### Click on Or Ask a New Question

al1newhea

#### Search the Aitech Knowledge Base