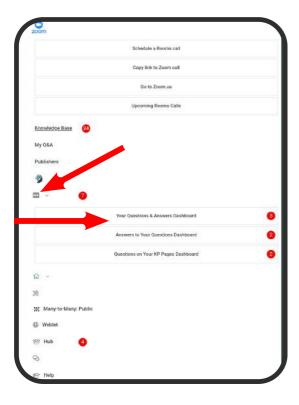

### How To Use the Dashboard

#### ON DESTOP/LAPTOP Click on

• 9 square icon

### How to Check Notifications

#### FROM KP KNOWLEDGE BASE Click on

- 9 square icon
- Click on Dashboard notification

Your Questions & Answers