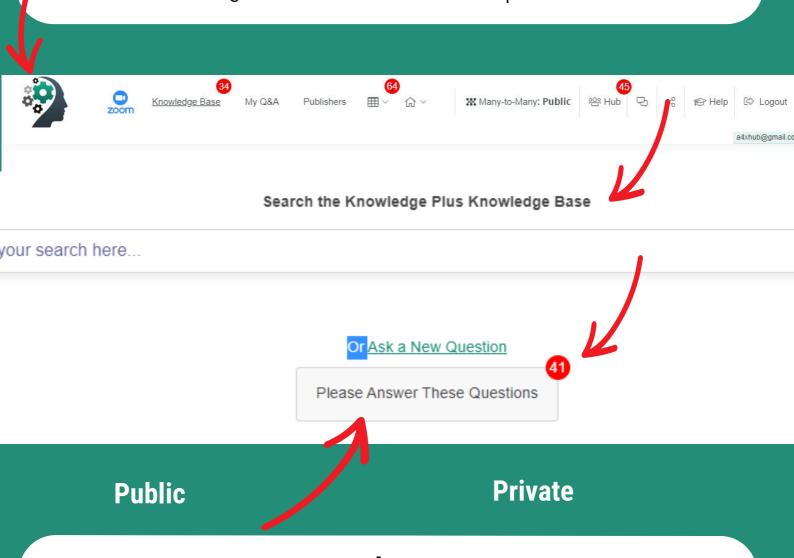

### Please Answer These Questions 1

#### KP KNOWLEDGE BASE

- Has the Knowledgeplus head icon
- Search says Knowledgeplus Knowledge base
- All Questions to be answered in 24 hours found
- Ask a New Question function or place in Search

All Public questions to be answered appear on KP Knowledge Base pages All Private Questions only appear if you have permission to see them

### Please Answer These Questions 2

#### OWNER KNOWLEDGE BASE

- Has the Owners logo
- Search says Owners name Knowledge Base
- Where Owners questions is to be answered in 24 hours found
- Ask a New Question function or place in Search bar