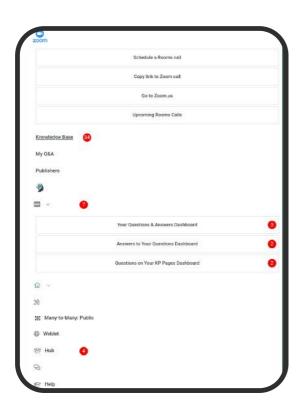

### How To Use the Dashboard

#### ON DESTOP/LAPTOP Click on

• 9 square icon

### How to Check Notifications

#### FROM KP KNOWLEDGE BASE Click on

- 9 square icon
- Click on Dashboard notification

Your Questions & Answers