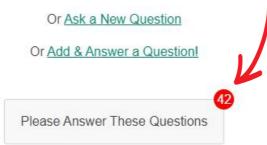

### Please Answer These Questions 1

#### KP KNOWLEDGE BASE

- Has the Knowledgeplus head icon
- Search says Knowledgeplus Knowledge base
- All Questions to be answered in 24 hours found
- Ask a New Question function or place in Search

All Public questions to be answered appear on KP Knowledge Base pages All Private Questions only appear if you have permission to see them