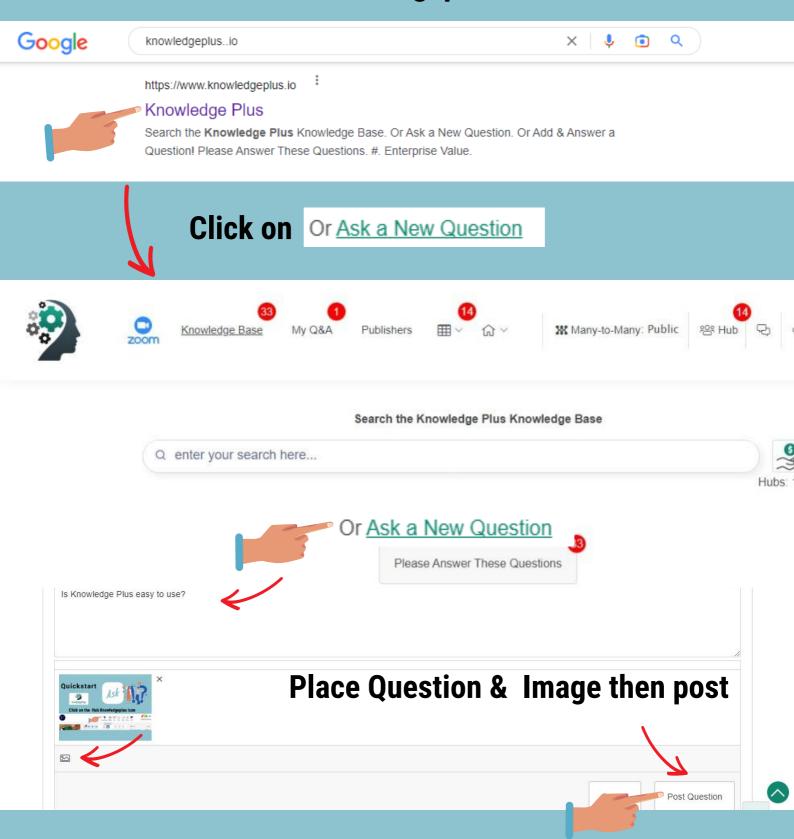

#### Click on Or Ask a New Question

al1newhea

#### From Knowledgeplus.io

#### Click on

- Ask a New Question
- Type in question
- Add image
- Post Question

VIDEO Click to watch