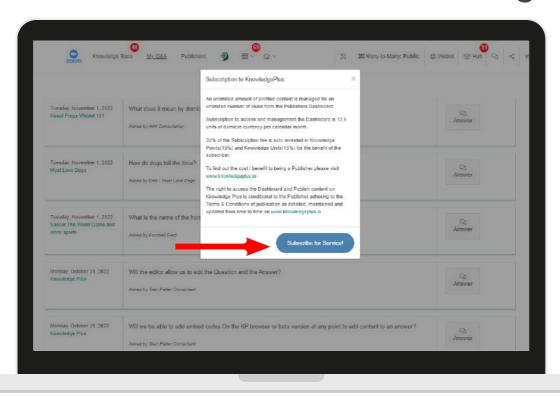

### How To Subscribe to Knowledgeplus

#### FROM YOUR HUB Click on

• Subscribe For Service

VIDEO Click to watch