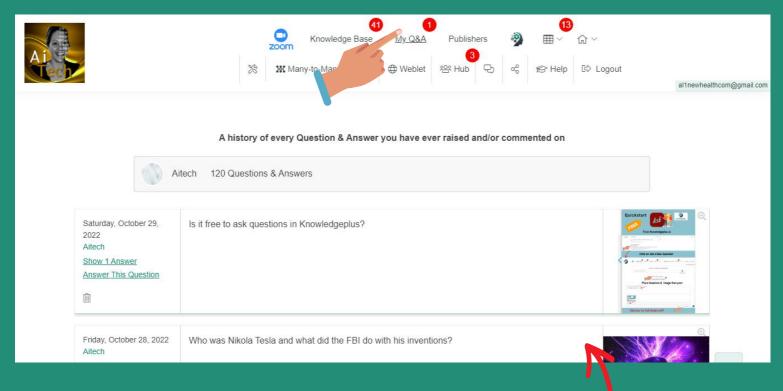

### My Q & A History

#### **Owners Knowledge Base - Click on**

#### Two Knowledge Bases

Owners controls their KP Knowledge base and their questions go live Instantly.

Questions answered by another Publisher is live after 24 hrs.

### **KnowledgePlus (KP) Knowledge Base - Click on**