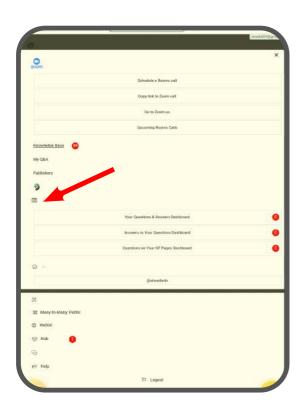

swer These Questions 2

#### 12.5 Domicile Units

#### OWNER KNOWLEDGE BASE

- Has the Owners logo
- Search says Owners name Knowledge Base
- Where Owners questions is to be answered in 24 hours found
- Ask a New Question function or place in Search bar





### **How To Answer Questions**



#### ON DESTOP/LAPTOP Click on

- Ask a New Question
- Type in question
- Add image
- Post Question



VIDEO Click to watch





### My Q & A History

#### **Owners Knowledge Base - Click on**





#### Two Knowledge Bases

Owners controls their KP Knowledge base and their questions go live Instantly.

Questions answered by another Publisher is live after 24 hrs.

### **KnowledgePlus (KP) Knowledge Base - Click on**





### How To Use the Dashboard



#### ON DESTOP/LAPTOP Click on

• 9 square icon









### How to Check Notifications



#### FROM KP KNOWLEDGE BASE Click on

- 9 square icon
- Click on Dashboard notification





Your Questions & Answers

### How to Search & Rank with KP



#### FROM KP NOWLEDGE BASE Type in

- Search Question
- Below search bar is results



VIDEO Click to watch





### How to Find & Follow a Publisher



#### FROM KP KNOWLEDGE BASE Click on

- Publishers
- Magnifying Glass
- VIDEO Click to watch







### How to connect to FregaRooms







### Additions and Updates

- A search function on the My Q&A and the Publishers Pages added
- Notified if following selected publishers when they have published content
- Vortex Notifications to be added













# KnowledgePlus K P Flipbooks 1

















# KnowledgePlus K P Flipbooks 2