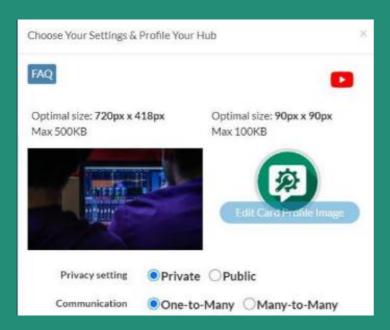

# Hub / KP Profile Setting - Private PRIVATE MANY TO MANY

#### KP KNOWLEDGE BASE Authorized Hub followers:

- The questioner will be redirected to Hub Page
- Only Owner can ask, answer see or publish question
- Comment function not available
- Questions and Answers are NOT replicated only searched from a Logged In position with permission.

#### SEARCH (Logged Out )

Questions and Answers NOT viewable