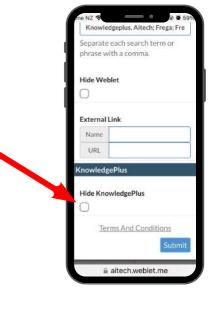

### How To Hide Knowledgeplus

#### FROM YOUR HUB Click on

- Hub card Profile Editor
- Tick Hide Knowledgeplus