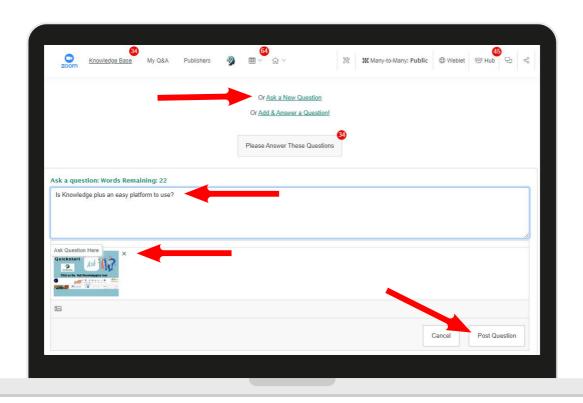

### How To Ask a Question

#### FROM YOUR HUB & ALL DEVICES

#### Click on

- Ask a New Question
- Type in question
- Add image
- Post Question

VIDEO Click to watch