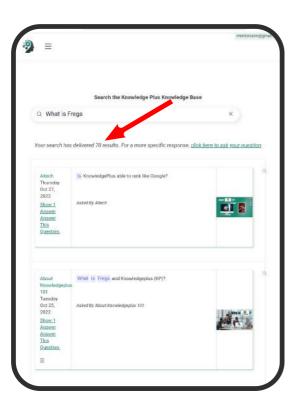

### How to Search & Rank with KP

#### FROM KP NOWLEDGE BASE Type in

- Search Question
- Below search bar is results

VIDEO Click to watch