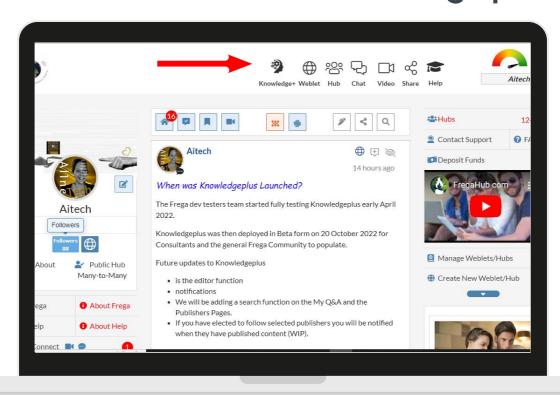

### How your Knowledgeplus icons work

# FROM KP NOWLEDGE BASE ON ALL DEVICES

• Watch Video