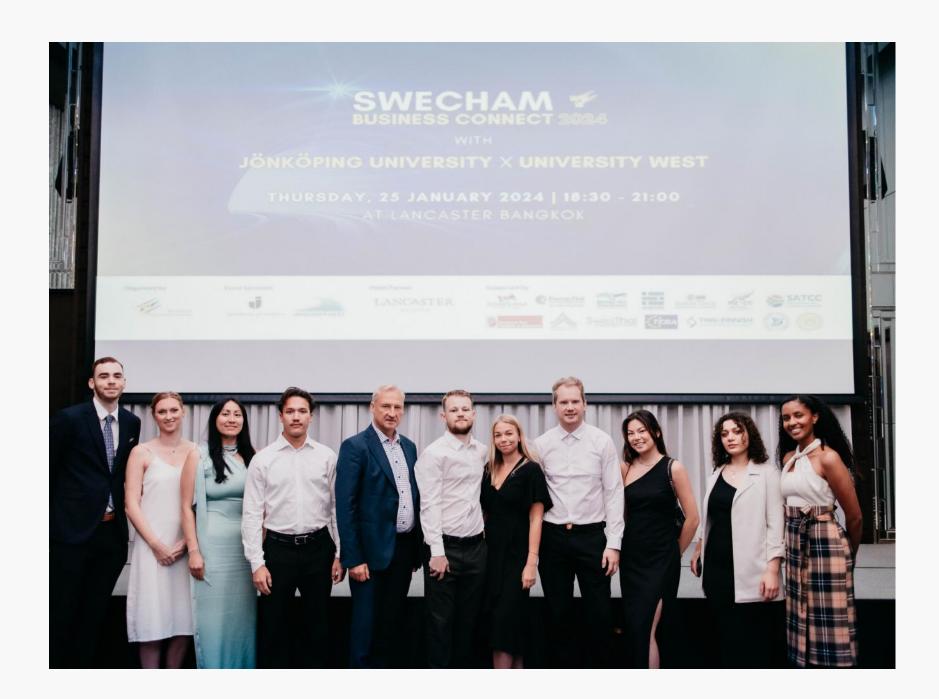

EVENT RECAP SWECHAM BUSINESS CONNECT WITH JÖNKÖPING UNIVERSITY X UNIVERSITY WEST

THURSDAY, 25 JANUARY 2024

#### JÖNKÖPING UNIVERSITY