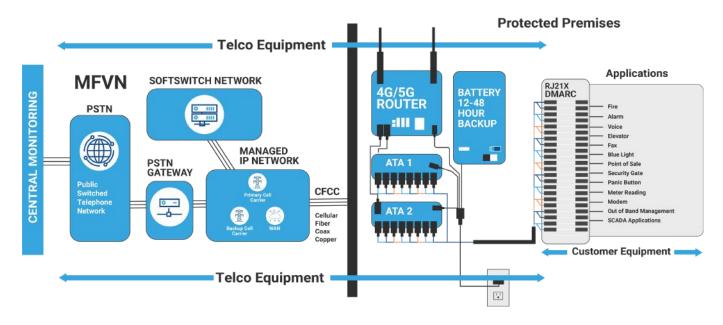

# We're Reinventing POTS Lines

As plain old telephone service (POTS) lines are gradually phased out, enterprises must find alternative connectivity solutions for their analog specialty and voice line applications. The OneCloud POTS Replacement Solution is designed to simplify the transition of analog voice and specialty lines, such as voice and alarms, to the cloud.

# Don't Get Stuck With Ballooning Costs On These Common POTS Lines Applications

Security
Alarm Panels

Fire Alarm Panels

Fax Machines

Elevator Call Boxes

Point-Of-Sale Systems

Building Entry

### **New POTS Line**

Embrace a new era beyond the constraints of analog business lines. OneCloud's technology seamlessly integrates with your infrastructure, transforming connectivity and communication. Our advanced solution covers a wide array of applications - this isn't just a service; it's a comprehensive solution that drives your business into the future.