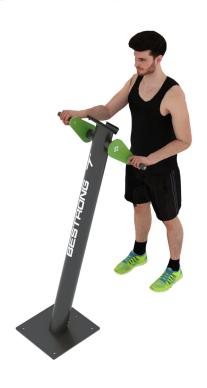

#### **Hand Bike**

Exercises on the BeStrong Hand bike allow the user to work the chest, shoulder, arm and core muscles without the use of weights. Both cardio and strength training can be performed simultaneously on this recreational exercise device. The hand bike allows the user to gently move through the aforementioned muscle groups without straining the joints, making this outdoor fitness device perfect for all age groups.