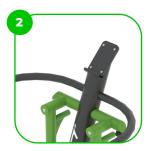

The device is equipped with an ergonomic non-slip HDPE phone holder for convenience.

At the end of the arms, the handle is rubber-coated for a more comfortable and secure grip.

The device is fitted with composite bearings that are weather-resistant. The bearing does not require regular maintenance.