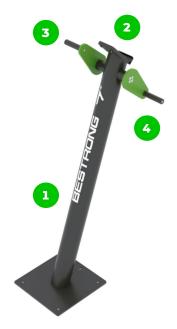

#### **Hand Bike**

Exercises on the BeStrong Hand bike allow the user to work the chest, shoulder, arm and core muscles without the use of weights. Both cardio and strength training can be performed simultaneously on this recreational exercise device. The hand bike allows the user to gently move through the aforementioned muscle groups without straining the joints, making this outdoor fitness device perfect for all age groups.