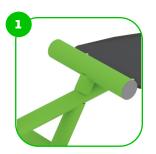

The device is equipped with an ergonomic non-slip HDPE phone holder for convenience.

At the end of the arms, the handle is rubber-coated for a more comfortable and secure grip.

The device is fitted with composite bearings that are weather-resistant. The bearing does not require regular maintenance.