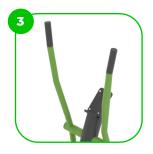

The device is equipped with an ergonomic non-slip HDPE phone holder for convenience.

At the end of the arms, the handle is rubber-coated for a more comfortable and secure grip.

The device is fitted with composite bearings that are weather-resistant. The bearing does not require regular maintenance.