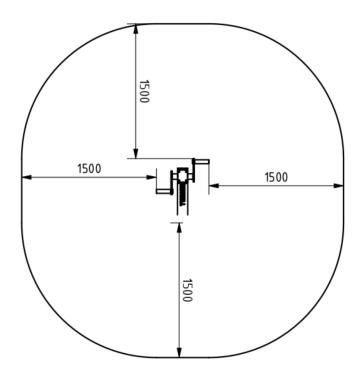

## **Plan View**

## **Technical specification**

Safety surfice area Around 1,5 m radius Net weight 39 kg Material S235,KO33 Critic fall height Color options For more color options, discuss with your sales representative.