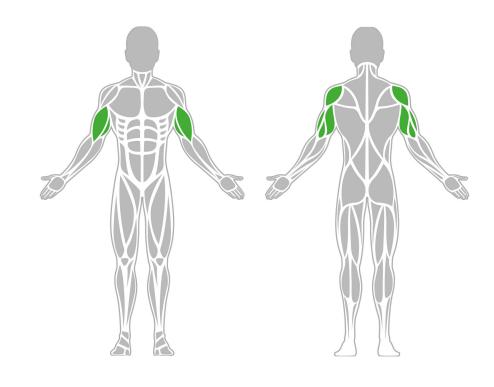

# **Muscle Groups Focus**

#### **Hand Bike**

Exercises on the BeStrong Hand bike allow the user to work the chest, shoulder, arm and core muscles without the use of weights. Both cardio and strength training can be performed simultaneously on this recreational exercise device. The hand bike allows the user to gently move through the aforementioned muscle groups without straining the joints, making this outdoor fitness device perfect for all age groups.