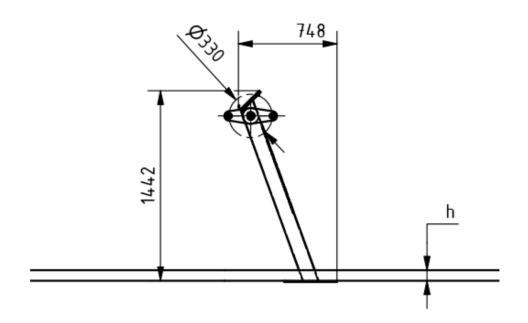

**f** bestrongworld

bestrongworld global.bestrong.com info@bestrong.com

# **Muscle Groups Focus**





#### **Hand Bike**

Exercises on the BeStrong Hand bike allow the user to work the chest, shoulder, arm and core muscles without the use of weights. Both cardio and strength training can be performed simultaneously on this recreational exercise device. The hand bike allows the user to gently move through the aforementioned muscle groups without straining the joints, making this outdoor fitness device perfect for all age groups.

### **Attributes**

Product code 1-1-305 Certificate EN 16630 14 + years Age group Capacity 1 person Max. weight load 130 kg Recreational Type Difficulty level Easy

#### **QR** Code



### **Side View**



45-90 min.

 $0.5 \, \text{m}^3$ 

 $0.5 \, \text{m}^3$ 

## **Plan View**



#### Installation information

Number of installers (concrete) At least 2 people Total installation time (concrete) Number of installers (equipment) At least 2 people 30-60 min. Total installation time (equipment) Excavation volume Concrete volume 0.8 x 0.8 x 0.8 m Size of the base structure Anchoring options
In combined structures, the volume of concrete required varies. Surface mounted

## **Technical specification**

Safety surfice area Around 1,5 m radius Net weight 39 kg Material S235,KO33 Critic fall height Color options For more color options, discuss with your sales representative.

### Warranty

Structure Steel Paint Plastic Rubber Moving parts
Detailed information in the warranty document

10 years 5-