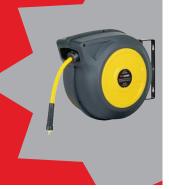

#### 15m Safety Spring Rewind Hose Reel

automatic rewind system which prevents the hose from bunching when retracting the hose back. The

Comes complete with 3/8" to 1/4"

Normal List Price £173.88 + VAT Special offer price £130.00 + VAT