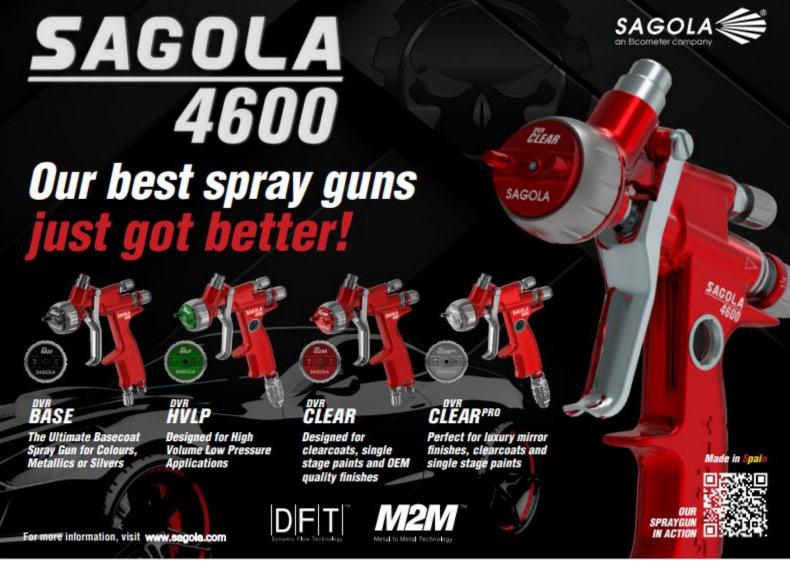

### Sagola: Your Partner in Bodyshop Perfection, from Start to Finish

For over 65 years, Sagola has been a leading name in professional spray paint equipment, dedicated to helping body shops achieve flawless finishes every time. After the acquisition of Sagola by Elcometer, the representation in the UK has been reinforced and are now expanding the distributor network to support automotive body shops throughout the country.

The extensive range of Sagola products goes beyond just industry leading spray guns, offering a complete ecosystem designed to guarantee quality at every stage of the refinishing process.

From air filtration to air heating, spray guns to drying guns, air brushes to personal protection equipment, Sagola's range of reliable, robust spray paint equipment is designed to be easy to use and even easier to maintain. The Metal to Metal Technology found within the spray guns means there are no packings, joints or seals in the fluid area, making them extremely easy to clean, with minimal maintenance.

The recently launched NEW Sagola 4600 features everything you expect from an industry leading spray gun and more. Now with DFT (Dynamic Flow Technology<sup>™</sup>), which provides a flawless finish even at lower working pressures, the New Sagola 4600 provides a more even and uniform paint distribution, from top to bottom. This makes it ideal for difficult base colours such as metallics, silver, and pearls. It also minimises common paint defects like shadows, patch coats, and striping.