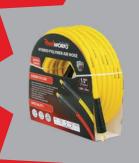

#### 15m Tundra Air Hose

Working tempersature range: -40°C Resists kinking even under pres-

Hose Length: 15m Normal List Price £48.47 + VAT Special offer price £39.00 + VAT

#### 30m Flexible Hybrid Polymer Hose

not work against you during operation. Chemical resistance Kink resistant in sub-zero working temperature (-40° to + 80°C) Easy coiling after use Heavy Duty PVC Bend Restrictors on both Normal List Price £85.80 + VAT Special offer price £69.00 + VAT

Normal List Price £71.00 + VAT Special offer price £49.00 + VAT

Please contact: Neil Buckley / Tel: 07917 868203 / Email: neil.nwbs@outlook.com

20m Tundra Air Hose Tundra/Air lose Working tempersature range: -40°C Hose Length: 20m Normal List Price £68.30 + VAT Special offer price £55.00 + VAT