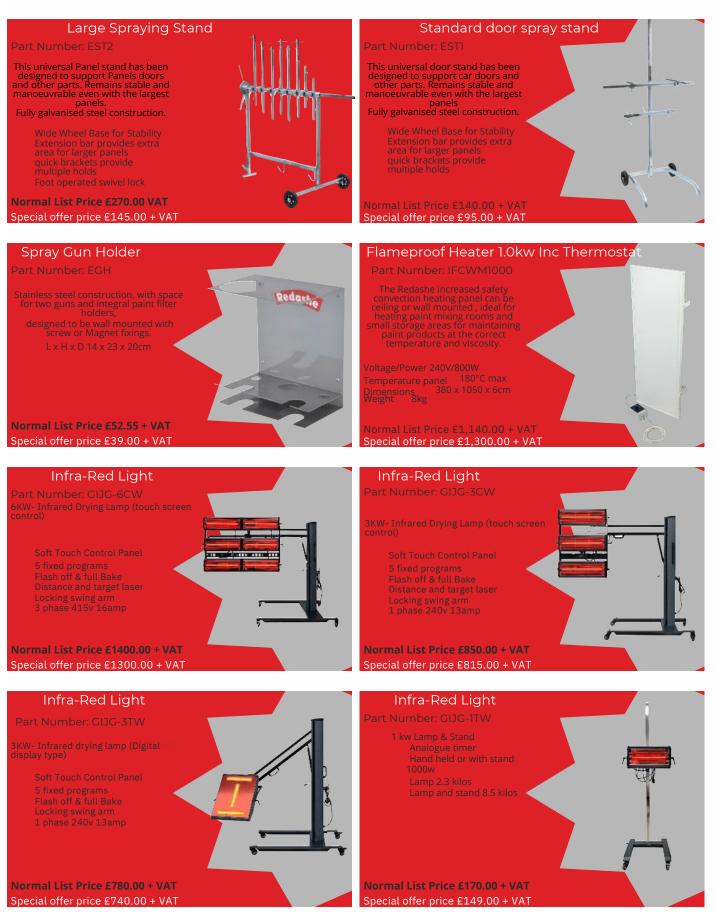

#### 15m Tundra Air Hose

Working tempersature range: -40°C Resists kinking even under pres-

Hose Length: 15m Normal List Price £48.47 + VAT Special offer price £39.00 + VAT

#### 30m Flexible Hybrid Polymer Hose

not work against you during operation. Chemical resistance Kink resistant in sub-zero working temperature (-40° to + 80°C) Easy coiling after use Heavy Duty PVC Bend Restrictors on both Normal List Price £85.80 + VAT Special offer price £69.00 + VAT

#### **Rechargeable Head Light**

Medium White light (150lm), flashing white ight, red light and flashing red light. Hands Free Sensor switch. Type-C fast charging port protected by Normal List Price £12.50 + VAT Special offer price £11.00 + VAT

#### Rechargeable Slim Floodlight

settings emitting either 400 or 800

Operation Time: Approx. 2 to 4

Normal List Price £50.00 + VAT Special offer price £35.00 + VAT

| Intrinsically Safe FlashLight                                            |                                                          |    |  |  |  |  |
|--------------------------------------------------------------------------|----------------------------------------------------------|----|--|--|--|--|
| Part Number: J                                                           | XPP-5422GM                                               |    |  |  |  |  |
| Integrated magnet:<br>the handle and<br>Power comes fro<br>batteries (No | the pocket clip.<br>m 3 AA premium                       | of |  |  |  |  |
| Lumens                                                                   | Flashlight - 210<br>Floodlight - 130<br>Dual Light - 285 |    |  |  |  |  |
| Run Times (Hrs)                                                          | Flashlight - 14<br>Floodlight - 20<br>Dual Light - 10    |    |  |  |  |  |
| Beam Distance                                                            | 187m                                                     |    |  |  |  |  |

Normal List Price £71.00 + VAT Special offer price £49.00 + VAT

Please contact: Neil Buckley / Tel: 07917 868203 / Email: neil.nwbs@outlook.com

20m Tundra Air Hose Tundra/Air lose Working tempersature range: -40°C Hose Length: 20m Normal List Price £68.30 + VAT Special offer price £55.00 + VAT

#### 15m Safety Spring Rewind Hose Reel

automatic rewind system which prevents the hose from bunching when retracting the hose back. The

Comes complete with 3/8" to 1/4"

Normal List Price £173.88 + VAT Special offer price £130.00 + VAT

additional flashlight function. Lithium-ior

Special offer price £20.00 + VAT