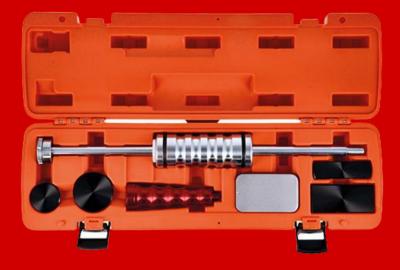

#### **Telwin T-Raction 250**

SMART MOBILE AIR-OPERATED PULLER IDEAL FOR STRAIGHTENING BODY PANELS.

It's Quick and easy to use, using compressed air to develop a vacuum effect that ensures perfect adhesion to the floor without needing additional support or fixing points.

#### **ONLY £1295**

### 250KG

NORTH WEST BODYSHOP SUPPLIERS

SEMEA