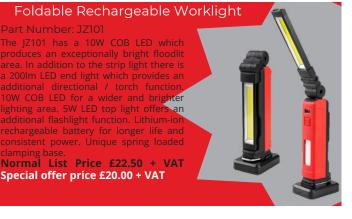

#### Rechargeable Slim Floodlight

settings emitting either 400 or 800

Operation Time: Approx. 2 to 4

Normal List Price £50.00 + VAT Special offer price £35.00 + VAT

| Intrinsically Safe FlashLight                                            |                                                          |    |  |  |  |  |
|--------------------------------------------------------------------------|----------------------------------------------------------|----|--|--|--|--|
| Part Number: J                                                           | XPP-5422GM                                               |    |  |  |  |  |
| Integrated magnet:<br>the handle and<br>Power comes fro<br>batteries (No | the pocket clip.<br>m 3 AA premium                       | of |  |  |  |  |
| Lumens                                                                   | Flashlight - 210<br>Floodlight - 130<br>Dual Light - 285 |    |  |  |  |  |
| Run Times (Hrs)                                                          | Flashlight - 14<br>Floodlight - 20<br>Dual Light - 10    |    |  |  |  |  |
| Beam Distance                                                            | 187m                                                     |    |  |  |  |  |

additional flashlight function. Lithium-ior

Special offer price £20.00 + VAT