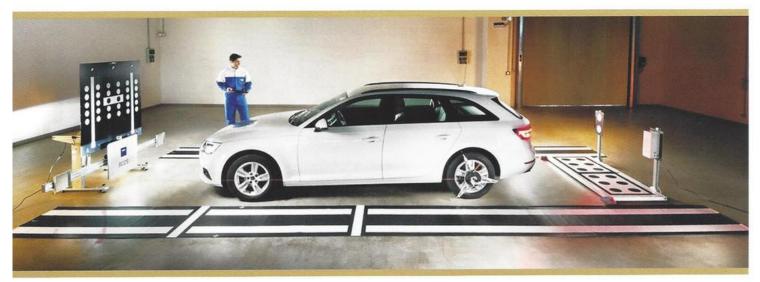

### Specialist Calibration of

### Advanced Driver Assist Systems

#### Calibration of Radars, Cameras & Sensors

- IMI quality assured program certificate for ADAS
- Years of experience in the calibration of ADAS sensors
- OE Beissbarth VAG & Nissan Calibration equipment
- Texa RCCS & CCS multi brand calibration equipment
- OE manufacturer software, equipment & on line dealer portal accounts with security programming access
- Calibration certificate available upon request

#### Calibration of ADAS sensors is required after

- Wheel alignment has been adjusted
- Sensor or module has been disturbed, removed or replaced
- Windscreen removed or replaced
- Fault stored in any of the ADAS control units
- Changing the ride height or running gear