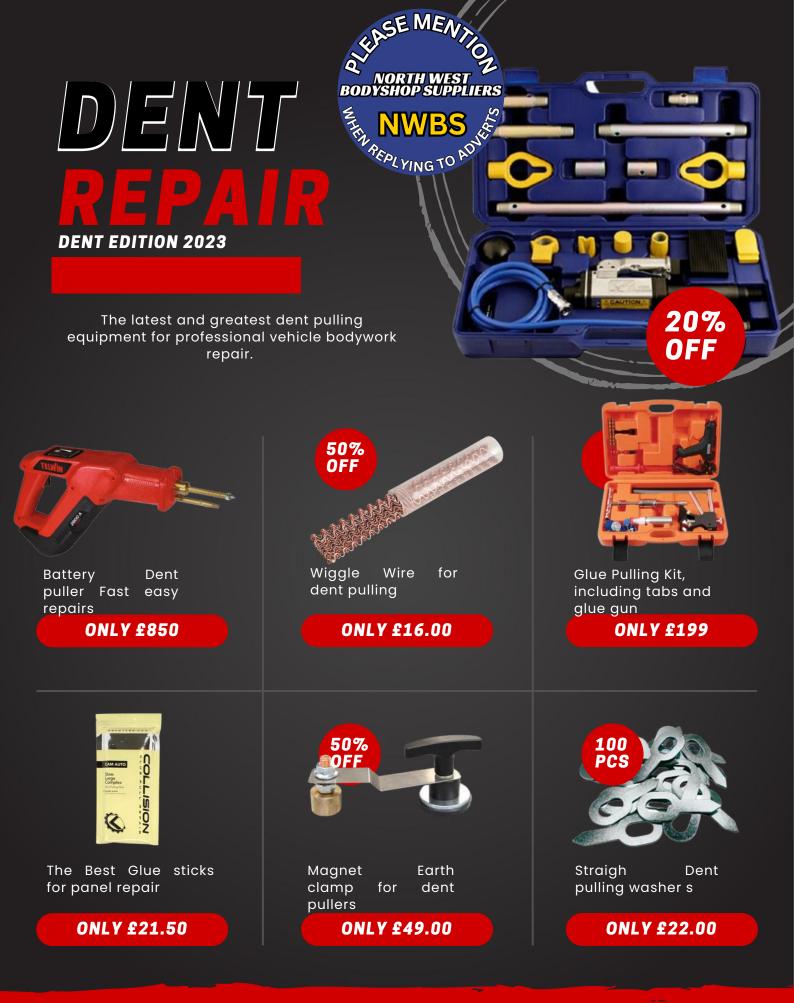

#### **Telwin T-Raction 250**

SMART MOBILE AIR-OPERATED PULLER IDEAL FOR STRAIGHTENING BODY PANELS.

It's Quick and easy to use, using compressed air to develop a vacuum effect that ensures perfect adhesion to the floor without needing additional support or fixing points.

#### **ONLY £1295**

### 250KG

NORTH WEST BODYSHOP SUPPLIERS

SEMEA

## COLD GLUE

The Cold glue kit enables paintless dent pulling of car body panels. No high spots. Paintless repairs. Re-usable putty

**ONLY £105** 

0161 223 1843

232 BRISCOE LANE MANCHESTER, M40 2XG

WWW.BASICWELDING.CO.UK

## Call GDI 07740 866555

Email: garygdi@live.co.uk www.gdiservices.co.uk

KECO a world leader in glue repair. Glue Pulling Starter kit in a case. Everything you need to do quick pulls on vehicle panels. I deal for use with the Air Puller Pulling Tower. Includes glue gun pulling, tabs, releaser and pull bars

CALL US

A!000