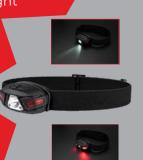

#### **Rechargeable Head Light**

Medium White light (150lm), flashing white ight, red light and flashing red light. Hands Free Sensor switch. Type-C fast charging port protected by Normal List Price £12.50 + VAT Special offer price £11.00 + VAT