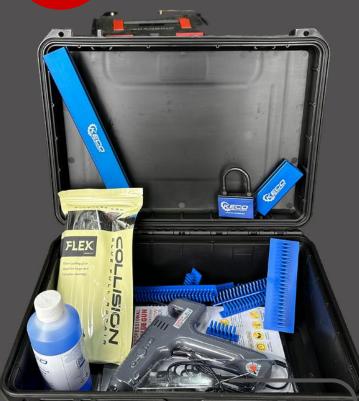

## Call GDI 07740 866555

Email: garygdi@live.co.uk www.gdiservices.co.uk

KECO a world leader in glue repair. Glue Pulling Starter kit in a case. Everything you need to do quick pulls on vehicle panels. I deal for use with the Air Puller Pulling Tower. Includes glue gun pulling, tabs, releaser and pull bars