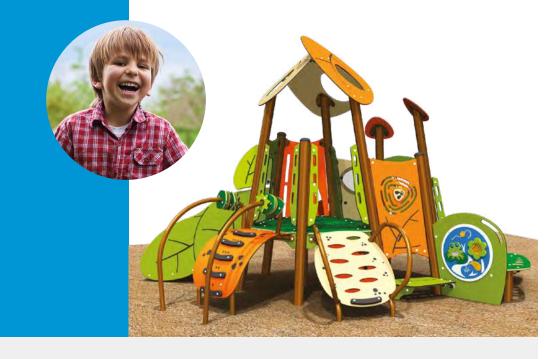

### Inicio is the perfect module to develop psychomotricity.

Children will enjoy climbing the structure and getting inside through its large openings in a range of shapes, where they will discover a number of features to enhance their sensory development. And why not complete their experience by sliding down to the ground between huge leaves to start all over again? An adventure of fun and discovery!