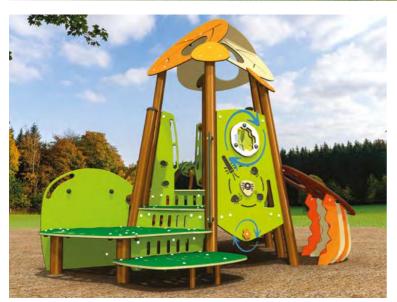

### Inicio is the perfect module to develop psychomotricity.

Children will enjoy climbing the structure and getting inside through its large openings in a range of shapes, where they will discover a number of features to enhance their sensory development. And why not complete their experience by sliding down to the ground between huge leaves to start all over again? An adventure of fun and discovery!