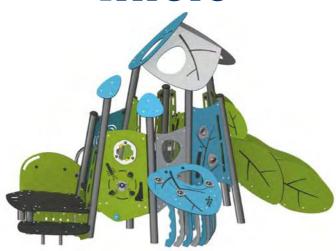

### Inicio is the perfect module to develop psychomotricity.

Children will enjoy climbing the structure and getting inside through its large openings in a range of shapes, where they will discover a number of features to enhance their sensory development. And why not complete their experience by sliding down to the ground between huge leaves to start all over again? An adventure of fun and discovery!

#### Included:

- 1 slide
- 1 transfer station
- 1 hideout
- 1 bench
- 2 climbers
- · Several sensory accessories