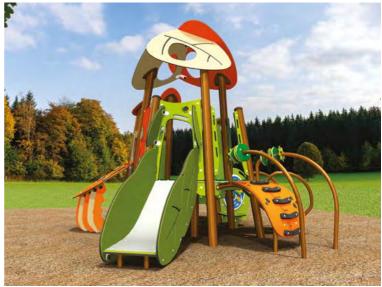

### Inicio is the perfect module to develop psychomotricity.

Children will enjoy climbing the structure and getting inside through its large openings in a range of shapes, where they will discover a number of features to enhance their sensory development. And why not complete their experience by sliding down to the ground between huge leaves to start all over again? An adventure of fun and discovery!