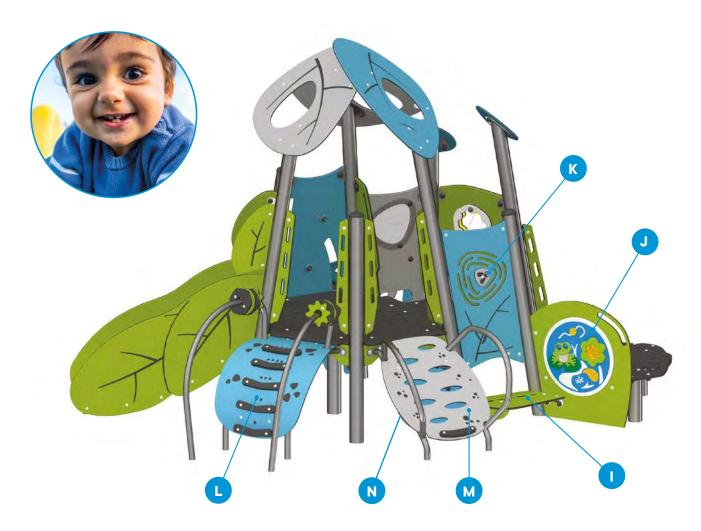

A - Various heights of platforms with transfer station

**B** - Sensory gear

**C** - Rotating accessory

**D** - Game of marbles

**E** - Hideout

**F** - Movable rotating accessory

**G** - Creatively shaped slide

**H** - Leaf-theme top

**I** - Built-in structure bench

J - Sensory panel (frog)

**K** - Rotating accessory

**L** - Climber with play elements

**M** - Inclined climber (with mirrors)

N - Set of mirrors

Jambette is second to none in combining modern, maintenance-free and eye-catching materials to design their creative playground products, and Inicio speaks volumes about this reputation.