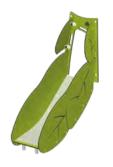

**H** - Leaf-theme top

**I** - Built-in structure bench

J - Sensory panel (frog)

**K** - Rotating accessory

**L** - Climber with play elements

**M** - Inclined climber (with mirrors)

N - Set of mirrors

Jambette is second to none in combining modern, maintenance-free and eye-catching materials to design their creative playground products, and Inicio speaks volumes about this reputation.