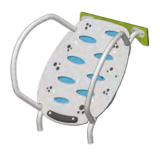

A - Various heights of platforms with transfer station

**B** - Sensory gear

**C** - Rotating accessory

**D** - Game of marbles

**E** - Hideout

**F** - Movable rotating accessory

**G** - Creatively shaped slide

**H** - Leaf-theme top

**I** - Built-in structure bench

J - Sensory panel (frog)

**K** - Rotating accessory

**L** - Climber with play elements

**M** - Inclined climber (with mirrors)

N - Set of mirrors

Jambette is second to none in combining modern, maintenance-free and eye-catching materials to design their creative playground products, and Inicio speaks volumes about this reputation.