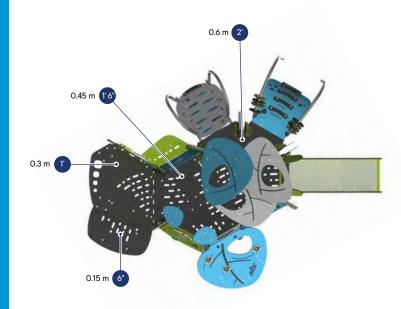

Sensory panel (frog)



**K** - Rotating accessory



**L** - Climber with play elements



**M** - Inclined climber (with mirrors)



N - Set of mirrors

Jambette is second to none in combining modern, maintenance-free and eye-catching materials to design their creative playground products, and Inicio speaks volumes about this reputation.

Using cutting-edge high-density polyethylene (HDPE) panels sets the standard for quality. Coloured in the mass, thick and UV-treated, their durability is undeniable! The structure is supported by aluminum posts that are as sturdy and corrosion-resistant, just like the stainless steel nuts and bolts.

All the accessories, including swivels, washers, rollers and translucent plastic parts are made of maintenance-free materials for long-term adequate use.



#### Included:

- 1 slide
- 1 transfer station
- 1 hideout
- 1 bench
- 2 climbers
- · Several sensory accessories

#### MODEL

G-22013

#### **AGE GROUP**

18 months to 5 years

#### **CAPACITY**

24 children

#### **SURFACE AREA REQUIRED**

24' x 21' / 7.3 m x 6.4 m

#### **CSA FALL HEIGHT**

4' 4" / 1.3 m

#### **ASTM FALL HEIGHT**

2' / 0.6 m



## **MATERIALS AND WARRANTIES**

- UV-treated, high-density polyethylene (HDPE) panels (10-year warranty)
- Aluminum posts (lifetime warranty)
- Climber guards with steel play elements (15-year warranty)
- Stainless steel hardware (lifetime warranty)
- Slide bedway made of high density polyethylene (HDPE) panels treated against UV rays (10-year warranty)
- Mobile accessories (2-year warranty)



**Jambette** 





Printed in Canada