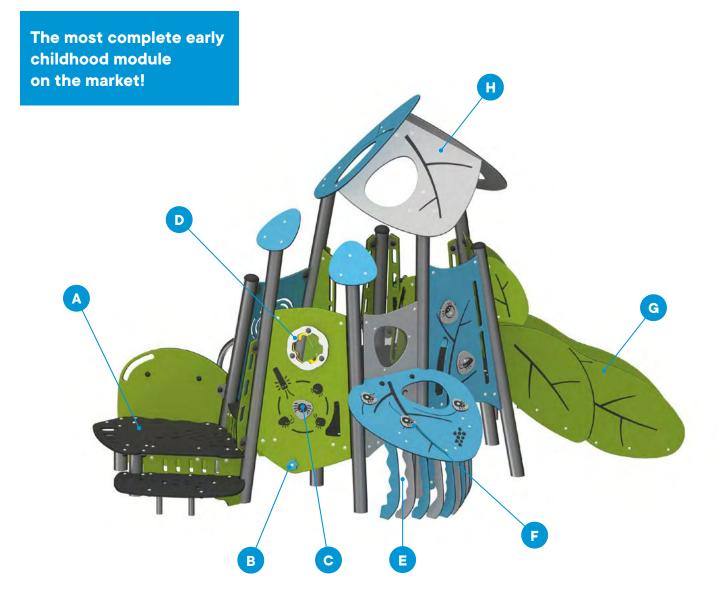

A - Various heights of platforms with transfer station

**B** - Sensory gear

**C** - Rotating accessory

**D** - Game of marbles

**E** - Hideout

**F** - Movable rotating accessory

**G** - Creatively shaped slide

**H** - Leaf-theme top

**I** - Built-in structure bench

J - Sensory panel (frog)

**K** - Rotating accessory

**L** - Climber with play elements

**M** - Inclined climber (with mirrors)

N - Set of mirrors

Jambette is second to none in combining modern, maintenance-free and eye-catching materials to design their creative playground products, and Inicio speaks volumes about this reputation.