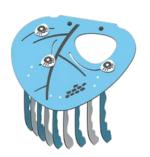

**H** - Leaf-theme top

**I** - Built-in structure bench

J - Sensory panel (frog)

**K** - Rotating accessory

**L** - Climber with play elements

**M** - Inclined climber (with mirrors)

N - Set of mirrors

Jambette is second to none in combining modern, maintenance-free and eye-catching materials to design their creative playground products, and Inicio speaks volumes about this reputation.