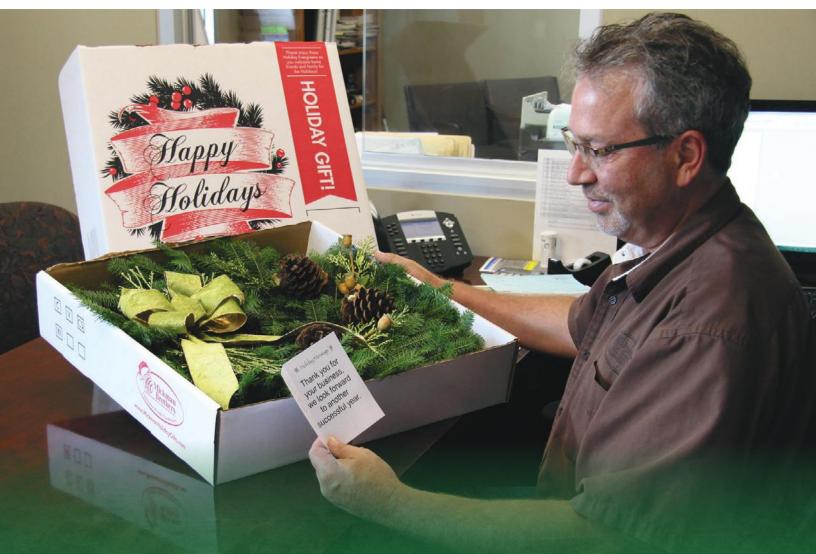

### **Shipped With Care**

Each Holiday Gift is professionally handled and packed in custom-designed, cheerful Holiday boxes to ensure a quality presentation upon delivery.

### **Personalized Holiday Greeting**

We'll include a Holiday Greeting Card with your personalized message, or you can provide your own cards. You can also add a brand sticker to make your gift uniquely yours!