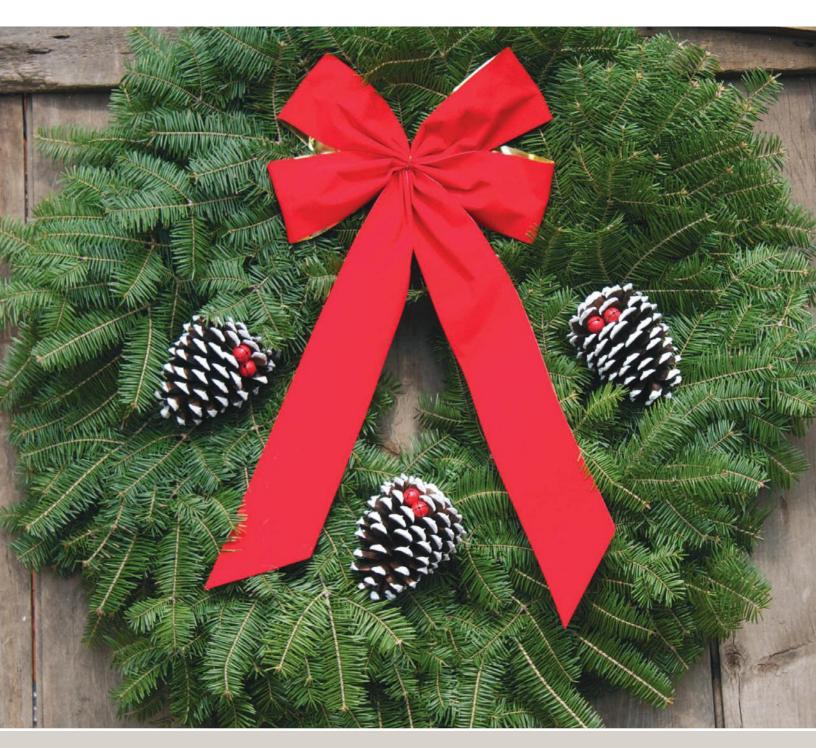

## Classic Wreath

This popular wreath is as traditional as Christmas itself. The 25" diameter Classic Wreath is tastefully decorated with a long tailed, gold-backed velveteen bow and white tipped and glittered Ponderosa pine cones accented with red jingle bells which match the generous red bow.