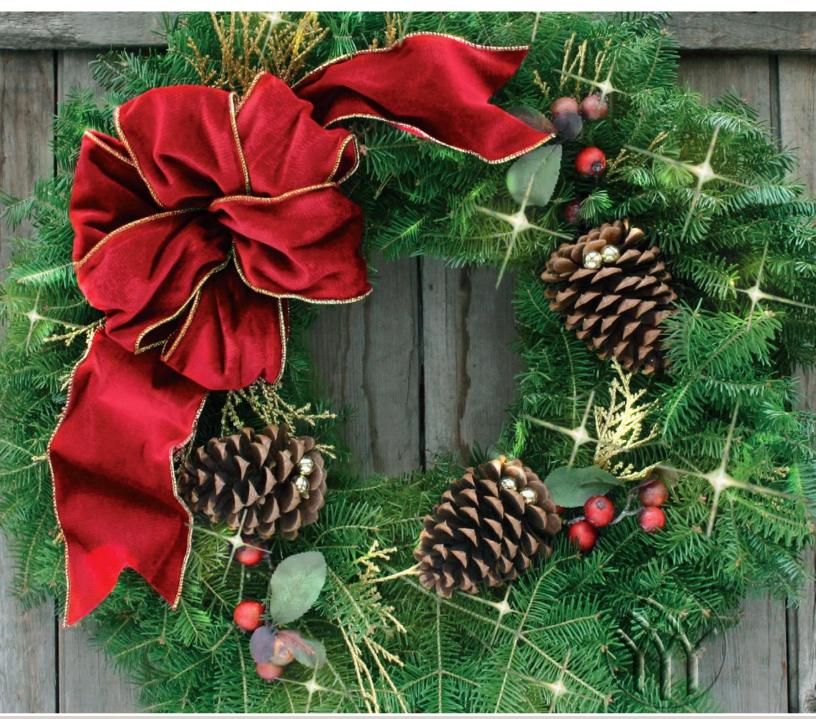

## Cranberry Splash Wreath

The luxurious gold trimmed, wired fabric bow centerpieces this lovely wreath as a truly stunning Holiday Decoration. The faux cranberry picks and large pinecones laced with gold jingle bells complete the exquisite look of this popular Christmas Wreath!