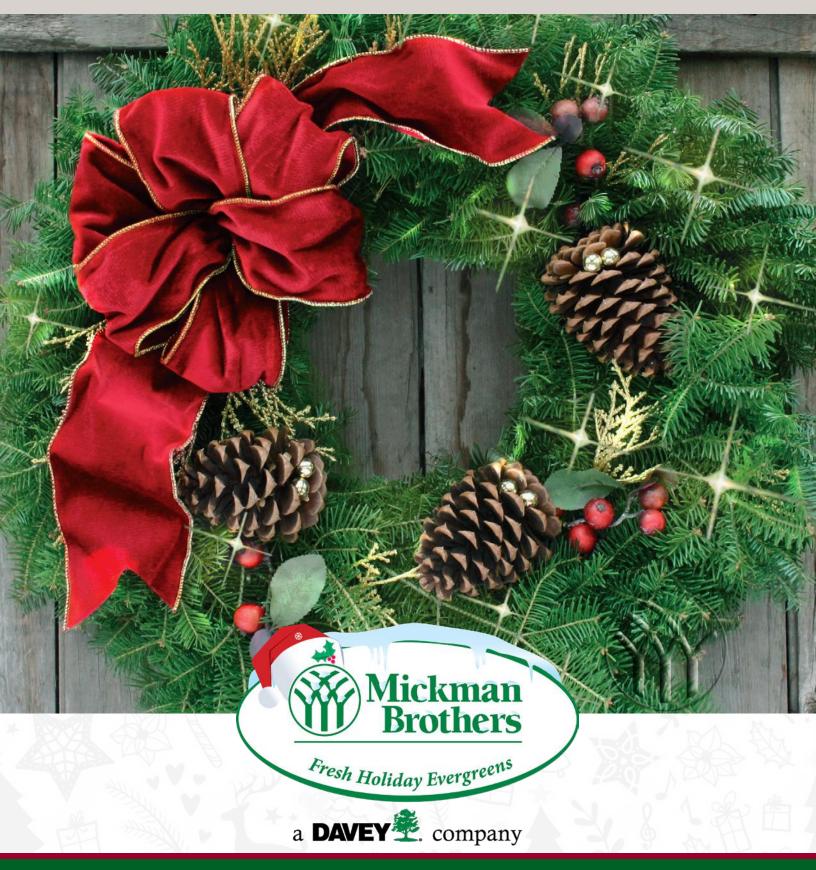

## Cranberry Splash Wreath

The luxurious gold trimmed, wired fabric bow centerpieces this lovely wreath as a truly stunning Holiday Decoration. The faux cranberry picks and large pinecones laced with gold jingle bells complete the exquisite look of this popular Christmas Wreath!

### Victorian Wreath

The elegant gold trimmed, wired satin bow has 7 lavish loops with long tails. The large pinecones laced with gold jingle bells and the bulb sets add to the stylish look of these popular Holiday Evergreens.

# Wintergreen Wreath

The truly unique look of these Holiday Evergreens will stand out in any neighborhood! The stylish green velveteen bow and trimmings are accented with bronzed cones laced with gold jingle bells.

## Classic Wreath

This popular wreath is as traditional as Christmas itself. The 25" diameter Classic Wreath is tastefully decorated with a long tailed, gold-backed velveteen bow and white tipped and glittered Ponderosa pine cones accented with red jingle bells which match the generous red bow.