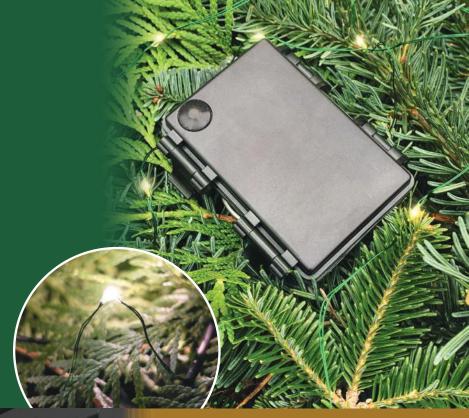

### **Dazzling Accent Lights**

(Included with all wreaths except the Classic)

Battery Operated LED Light Sets – Featuring twinkling lights with an automatic timer!

- 23 miniature 'dew drop' lights
- Choose a steady light setting or a gently twinkling setting for additional interest.
- Automatic Timer features 6 hours on and 18 hours off.
- Uses 3 AA Batteries (not included)
- Thin flexible wire allows for effortless installation
- Controller box is small, water resistant, and easy to hide in foliage.