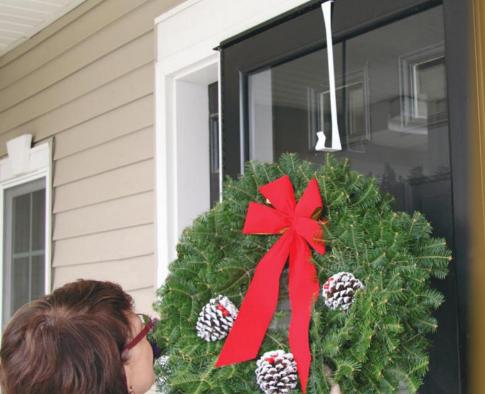

### **EZ Hanger**°

The EZ Hanger<sup>®</sup> is a fast and easy way to display your wreath or in seconds.

- No Nails
- No Hammers
- Easy Installation