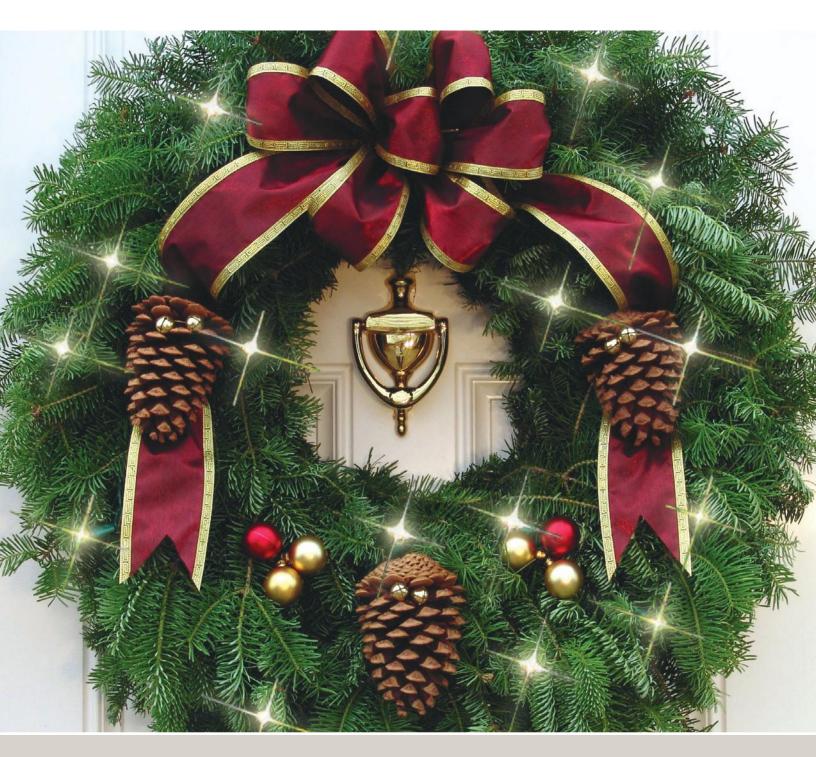

### Victorian Wreath

The elegant gold trimmed, wired satin bow has 7 lavish loops with long tails. The large pinecones laced with gold jingle bells and the bulb sets add to the stylish look of these popular Holiday Evergreens.