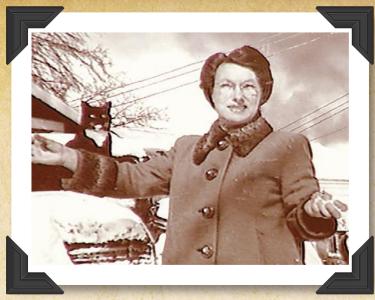

## A Family Tradition

Grandma Mickman in 1934

John & Chris Mickman at one of our Million Tree Planting Project forests.

Grandma Mickman learned to make wreaths from her mother when growing up on a fjord in Norway in the late 1800s. Each year they would display their Christmas Wreath on the door of their small cottage to celebrate the season.

During the Great Depression in 1934, Grandma had an idea to make wreaths and sell them to earn extra money for her young family in St. Paul, MN. A business was born!

Since our Grandma taught us how to make wreaths as young boys, brothers Chris and John have taken pride in standing behind each of the products we supply to our clientele.