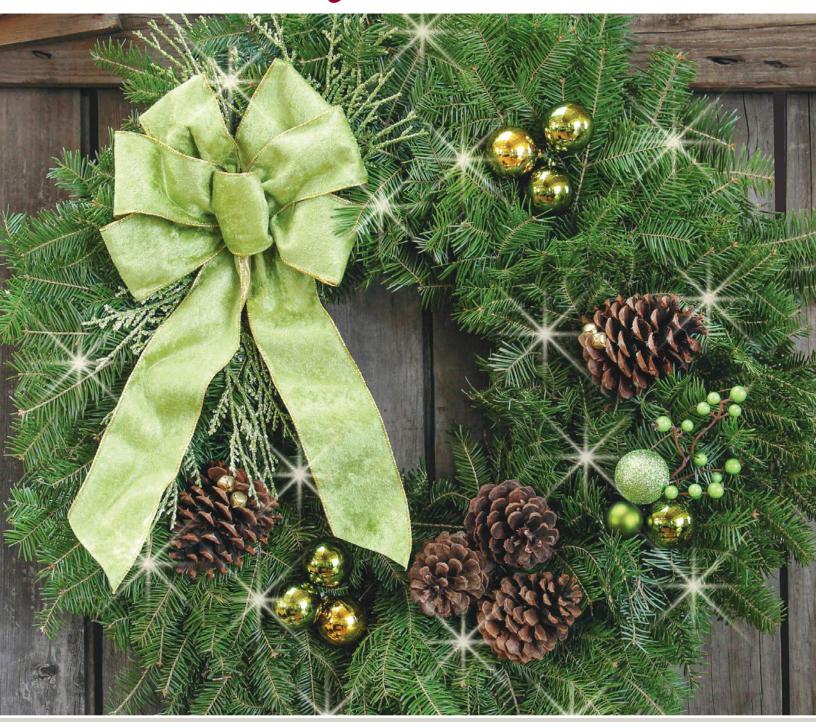

# Wintergreen Wreath

The truly unique look of these Holiday Evergreens will stand out in any neighborhood! The stylish green velveteen bow and trimmings are accented with bronzed cones laced with gold jingle bells.