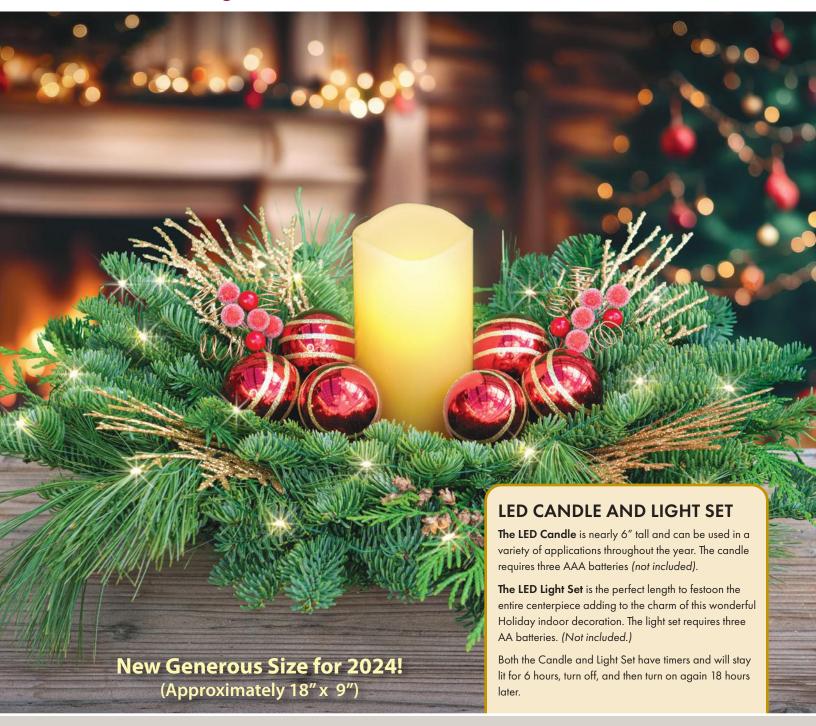

## Sugarberry Centerpiece

This centerpiece is bursting with mixed evergreens which stay fresh and moist from the floral foam base. Near the warm glow of the LED wax candle, elegant decorations of gold-banded red bulbs and frosted berries lay nestled amongst complementary accents of gold. Embellish your centerpiece with the included LED light set to add even more whimsy and charm to your table!