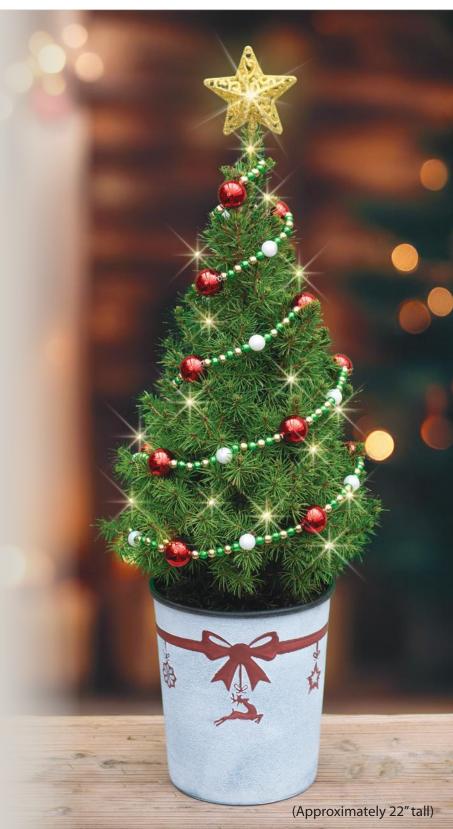

# Starlight Tabletop Tree

This Tabletop Christmas Tree is perfect for:

- Office settings
- Home entryways
- Children's' rooms
- Senior Apartments
- And more!

Discover the magic of Christmas all over again with the Starlight Tabletop Christmas Tree!

This adorable live tree comes with a whimsical garland that features sparkling beads and bulbs of brilliant red, gold, green, and pearlescent white, creating a joyful mix of traditional and trendy holiday colors. The "star" of the show is the glittered gold star that is lit from within to emit a warm and cozy glow.

The custom designed battery-operated LED light set adds just the right amount of twinkle and charm to this festive Tabletop Christmas Tree. (Three AA Batteries not included.)

The nursery-grown Dwarf Alberta Spruce trees are approximately 22" tall. They will remain fresh through the holidays with regular watering as per the Care Instructions which accompany each tree. These trees may be planted outdoors after the holidays to enjoy for years to come! (Note: These trees are sold as Holiday decorations and are not guaranteed to grow.)