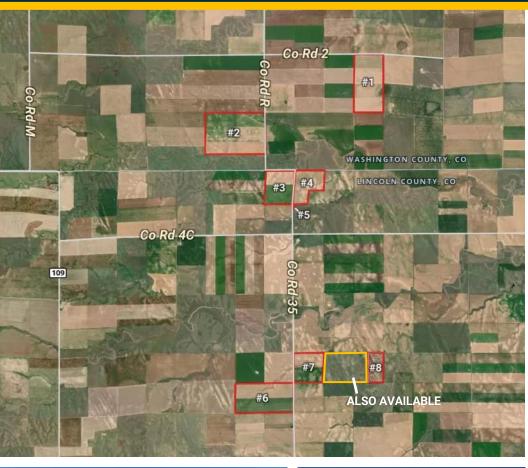

# **LINCOLN-WASHINGTON COUNTY DRYLAND**

# 1,670± ACRES | 8 PARCELS

#### **OVERVIEW:**

7 dryland parcels ranging from 82± to 460± acres. 1 parcel with 80,000± bushels grain storage. Seller is willing to sell parcels separately. Seller is retaining 2025 wheat crop; possession of wheat/millet stubble upon closing. Additional pasture parcel with shop, well, and outbuildings is also available - N. Lincoln County Pasture & Shop. See yellow parcel on map.

#### **QUICK FACTS:**

- 1,670± total acres |1,647± tillable acre
- 7 Parcels of dry cropland;
- 1 Parcel 80,000 bushel grain storage 30-35± mi northeast of Limon, CO
- Current wheat will be retained by Seller
- Possession of wheat stubble/millet stubble acres upon closing

#### Mineral rights not included Washington County, CO

- Parcel 1 320± acres | Under Contract
- Parcel 2 460± acres | Under Contract
- Lincoln County, CO
- Parcel 3 178± acres | Under Contract
- Parcel 4 147± acres | Under Contract Parcel 5 2.75± acres + 80,000 bu grain storage | Asking \$92,000
- Parcel 6 320± acres | Under Contract
- Parcel 7 160± acres | Asking \$215,000
- Parcel 8 82± acres | Asking \$90,000

# Lincoln-Washington County Dryland

1,670± Total Acres | 8 Parcels

Multiple parcels of dry cropland and 80,000± bushels of grain storage. Two parcels are located in southern Washington County and six parcels are located in northern Lincoln County.