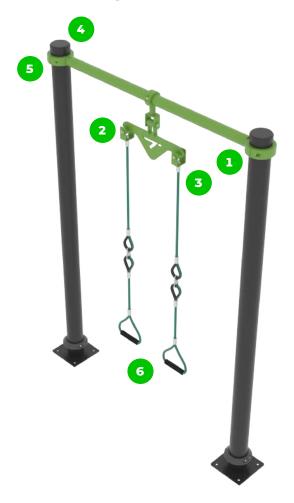

### Suspension Trainer 1500 1430

The Suspension Trainer 1500 1430 stands as a multifaceted piece of fitness equipment, primed for a well-rounded physical regimen. With a column distance reaching 1500 mm and ropes precisely extending to 1430 mm, it supports two individuals, facilitating a broad range of exercises that capitalize on body weight, from strength drills to flexibility sessions.

The ends of the bars and posts are sealed with injection-moulded plastic caps.

The clamp system allows for easy assembly and extreme stability.

Steel ropes with a 16 mm diameter, galvanized and sheathed in nylon, are joined using connectors made of plastic. These ropes are UV radiation, abrasion, and rot-resistant.