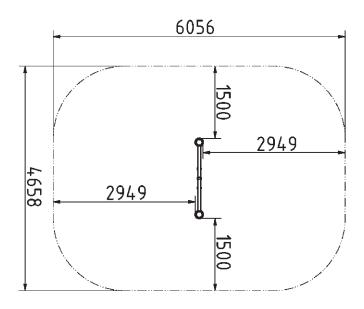

# **Plan View**

### Installation information

Number of installers (concrete)
Total installation time (concrete)
Number of installers (equipment)
Total installation time (equipment)
Excavation volume
Concrete volume
Size of the base structure
Anchoring options
In-g
In combined structures, the volume of concrete required varies.

At least 2 people 45-90 min. At least 2 people 20-30 min. 0.4 m<sup>3</sup> 0.4 m<sup>3</sup> 2pc 0,5 x 0.5 x 0,8 m In-ground or surface