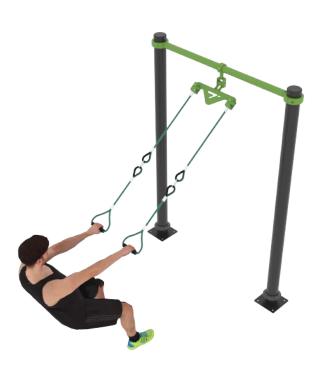

### Suspension Trainer 1500 1430

The Suspension Trainer 1500 1430 stands as a multifaceted piece of fitness equipment, primed for a well-rounded physical regimen. With a column distance reaching 1500 mm and ropes precisely extending to 1430 mm, it supports two individuals, facilitating a broad range of exercises that capitalize on body weight, from strength drills to flexibility sessions.