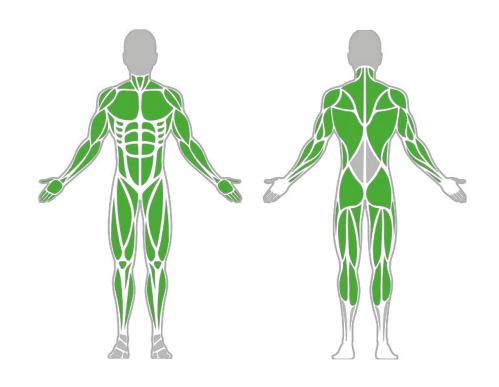

bestrongworld bestrongworld global.bestrong.com info@bestrong.com

# **Muscle Groups Focus**





### Suspension Trainer 1500 1430

The Suspension Trainer 1500 1430 stands as a multifaceted piece of fitness equipment, primed for a well-rounded physical regimen. With a column distance reaching 1500 mm and ropes precisely extending to 1430 mm, it supports two individuals, facilitating a broad range of exercises that capitalize on body weight, from strength drills to flexibility sessions.

### **Attributes**

Product code Certificate Age group Capacity Max. weight load Type Difficulty level

1-1-125 EN 16630 14 + years 1 person 130 kg **Cross Training** Medium

## **Side View**

# 3561

# **Plan View**



### Installation information

Number of installers (concrete)
Total installation time (concrete)
Number of installers (equipment)
Total installation time (equipment)
Excavation volume