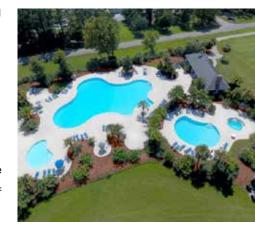

Cat Island is full of abundant wildlife and is a bird-watchers paradise.

For members who enjoy lounging around the water, our pool complex includes a large lagoon style pool, a kiddie pool, adult only pool and jacuzzi all in one complex. We have a full bar poolside as well as our grille with a relaxed menu to make our pool area THE place to spend the entire day. The Cabana Bar and Grille.

#### POOL

Cool off and enjoy a day of fun and sun with the family at our impressive pools. Outfitted with two resortstyle pools (one for energetic families and the other for quieter relaxation) and a baby pool, the Cat Island Club purrs with daily activity.

Located in the heart of Cat Island, the Pool & Cabana are walking distance from many homes here, making it a favorite gathering place for families and friends.