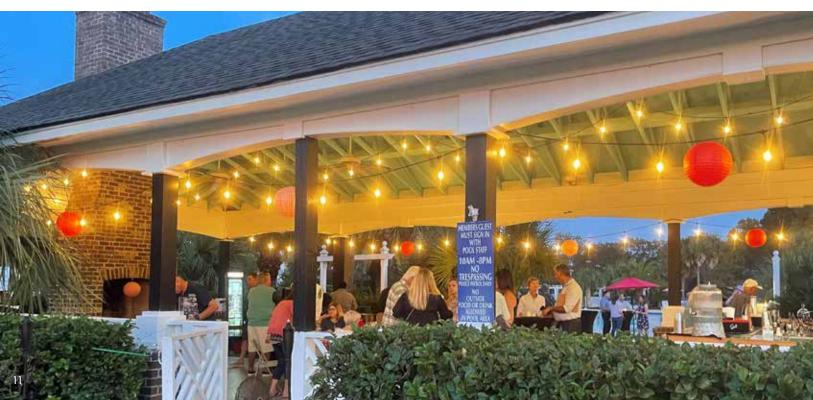

Our clubhouse boasts a warm and comfortable atmosphere. Here you can enjoy wine dinners and tastings in our private wine room or have a seat at the bar to catch up with other members enjoying the camaraderie of membership. Our spectacular Oak Patio is sure to be a center of activity for this outdoor dining venue. With views of the 18th green, two lagoons and of course the beautiful Lowcountry sunsets, the Oak Patio is 'the' place to enjoy a meal at Cat Island Club. As our membership and club amenities continue to grow, so will our social calendar of events as well as the member golf calendar.

Cat Island is full of abundant wildlife and is a bird-watchers paradise.

For members who enjoy lounging around the water, our pool complex includes a large lagoon style pool, a kiddie pool, adult only pool and jacuzzi all in one complex. We have a full bar poolside as well as our grille with a relaxed menu to make our pool area THE place to spend the entire day. The Cabana Bar and Grille.

# Capana Bar & Grill

Savor every minute of lowcountry lifestyle. The Cat Island Cabana provides a fun and casual spot for grabbing a bite to eat or catching the games on the big screens with friends over cocktails.