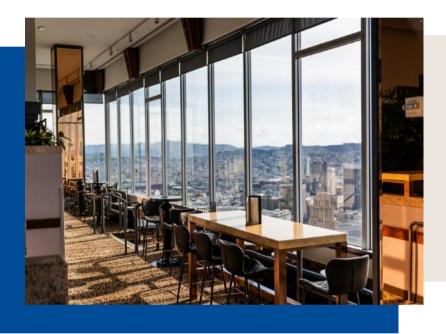

### **CITYSCAPE SKY BAR**

Located 46 stories above Union Square, Cityscape is the tallest sky bar in San Francisco and offers 360degree views. Join us for locallyinspired craft cocktails, top-shelf spirits, small plates, and our favorite beers and wines.