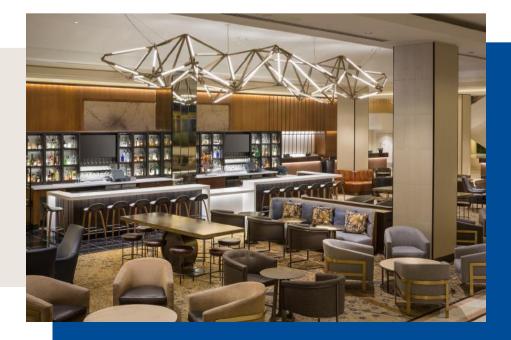

#### **THE LOBBY BAR**

Meet with friends, get some work done, or watch the world go by. Let this space serve as your comfortable living room when you're away from home.