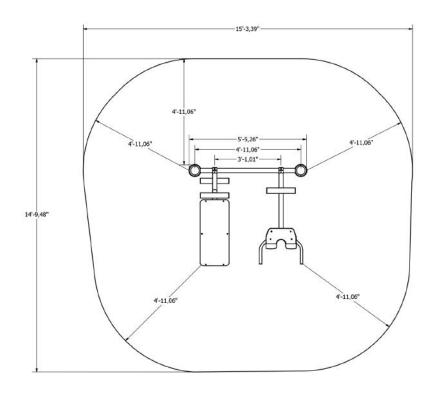

# 7'BESTRONG



bestrongworld bestrongworld usa.bestrong.com usa@bestrong.com

## **Muscle Groups Focus**





#### Ab & Back Trainer 1500

The back muscle trainer is, as the name suggests, designed to develop the muscles of the back, while the abdominal muscle trainer does the opposite, working the muscles of the abdomen. Together, the two elements complement each other to effectively strengthen the core muscles.

#### **Attributes**

Product code Certificate

Age group

Capacity

Max. weight load

Type

Difficulty level

1-1-041

EN 16630, ASTM F3101

14 + years

2 people

218.26 lbs

Fitness

Easy

## **Side View**



## Plan View



#### Installation information

Number of installers (concrete) At least 2 people Total installation time (concrete) 60-120 min. Number of installers (equipment) At least 2 people Total installation time (equipment) 30-60 min. Excavation volume 28.25 ft<sup>3</sup> Concrete volume 28,25 ft<sup>3</sup> 4pc 19.69 x 19.69 x 31.5 " Size of the base structure In-ground or surface Anchoring options In-g
In combined structures, the volume of concrete required varies.

## **Technical specification**

Safety surfice area

Net weight

Material

Critic fall height

Color options

For more color options, discuss with your sales representative.

#### Warranty

| Structure                                     |
|-----------------------------------------------|
| Steel