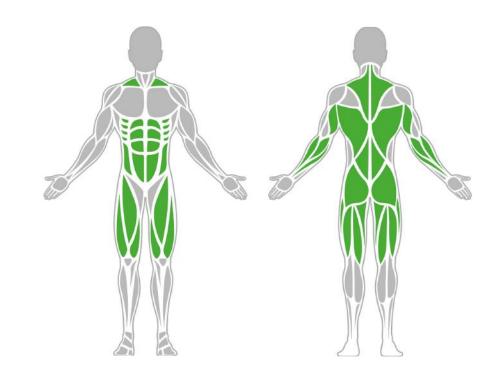

## **Muscle Groups Focus**

#### Ab & Back Trainer 1500

The back muscle trainer is, as the name suggests, designed to develop the muscles of the back, while the abdominal muscle trainer does the opposite, working the muscles of the abdomen. Together, the two elements complement each other to effectively strengthen the core muscles.