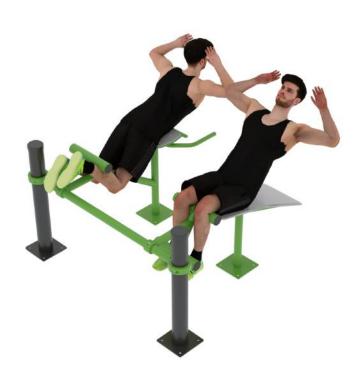

#### Ab & Back Trainer 1500

The back muscle trainer is, as the name suggests, designed to develop the muscles of the back, while the abdominal muscle trainer does the opposite, working the muscles of the abdomen. Together, the two elements complement each other to effectively strengthen the core muscles.