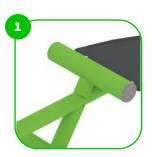

The seats and backrests are made of strong HDPE material. Which is fully heat, moisture and UV resistant.

The connecting ments are fastened with vandal-proof stainless steel screws and nuts.

The ends of the bars and posts are sealed with injection-moulded plastic caps.