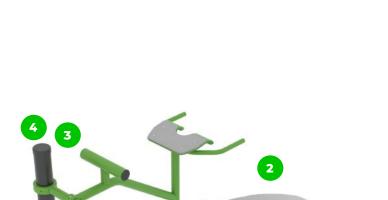

he base structure In-ground or surface Anchoring options In-g
In combined structures, the volume of concrete required varies.

## **Technical specification**

Safety surfice area

Net weight

Material

Critic fall height

Color options

For more color options, discuss with your sales representative.

#### Warranty

| Structure                                     |
|-----------------------------------------------|
| Steel                                         |
| Paint                                         |
| Plastic                                       |
| Rubber                                        |
| Moving parts                                  |
| Detailed information in the warranty document |

25 years 15 years 2 years 5-10 years 1-3 years 2 years

# Material specification





The element is made of high quality S235 steel, which has been cleaned via sandblasting. A corrosion resistant powder coating finish is then applied. Also available with galvanized surface for even greater protection and longevity!



The seats and backrests are made of strong HDPE material. Which is fully heat, moisture and UV resistant.



The connecting ments are fastened with vandal-proof stainless steel screws and nuts.



The ends of the bars and posts are sealed with injection-moulded plastic caps.



The clamp system allows for easy assembly and extreme stability.