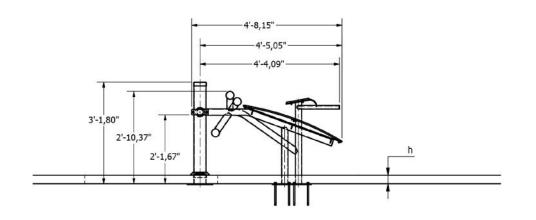

# 7'BESTRONG



bestrongworld bestrongworld usa.bestrong.com usa@bestrong.com

## **Muscle Groups Focus**





#### Ab & Back Trainer 1500

The back muscle trainer is, as the name suggests, designed to develop the muscles of the back, while the abdominal muscle trainer does the opposite, working the muscles of the abdomen. Together, the two elements complement each other to effectively strengthen the core muscles.

#### **Attributes**

Product code Certificate

Age group

Capacity

Max. weight load

Type

Difficulty level

1-1-041

EN 16630, ASTM F3101

14 + years

2 people

218.26 lbs

Fitness

Easy

## **Side View**



## Plan View



#### Installation information

Number of installers (concrete) At least 2 people Total installation time (concrete) 60-120 min. Number of installers (equipment) At least 2 people Total installation time (equipment) 30-60 min. Excavation volume 28.25 ft<sup>3</sup> Concrete volume 28,25 ft<sup>3</sup> 4pc 19.69 x 19.69 x 31.5 " Size of the base structure In-ground or surface Anchoring options In-g
In combined structures, the volume of concrete required varies.

## **Technical specification**

Safety surfice area

Net weight

Material

Critic fall height

Color options

For more color options, discuss with your sales representative.

#### Warranty

| Structure                                     |
|-----------------------------------------------|
| Steel