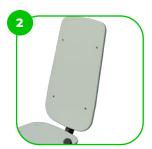

The seats and backrests are made of strong HDPE material. Which is fully heat, moisture and UV resistant.

The connecting ments are fastened with vandal-proof stainless steel screws and nuts.

The ends of the bars and posts are sealed with injection-moulded plastic caps.