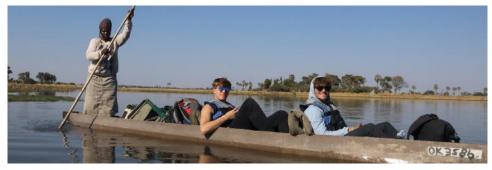

# Traveling the World | Africa Trip

Sitting on the bottom of a mokoro, in a lagoon full of hippos, with a poler guiding us deep into the Okavango Delta was amazing and inspiring. We were able to continue offering "Big Trips" every other year this past summer with our first ever Camp Henry trip to Africa. Fifteen teens had the chance to spend 2 weeks in Africa, experiencing game drives, safari treks, barren deserts, and white water rafting down the Zambezi river at the base of Victoria Falls.