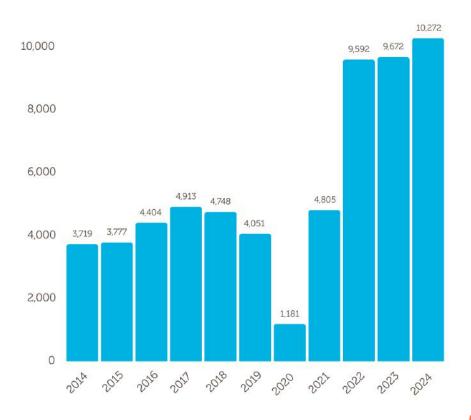

## Wow! What a Year for Retreats!

We gratefully served a record number of Year Round Guests in 2024 - 10,272

12,000