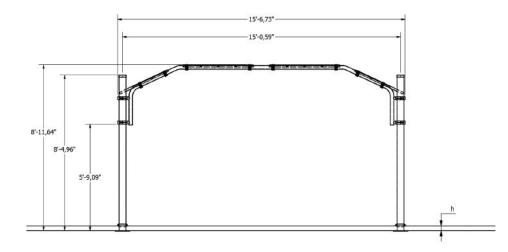

# Side View

## Installation information

Number of installers (concrete) At least 2 people Total installation time (concrete) 60-120 min. Number of installers (equipment) At least 4 people Total installation time (equipment) 30-60 min. Excavation volume 28,25 ft<sup>3</sup> Concrete volume 28,25 ft<sup>3</sup> 4pc 19.69 x 19.69 x 31.5 " Size of the base structure In-ground or surface Anchoring options In-g In combined structures, the volume of concrete required varies.

## **Technical specification**

| ć | Safety surfice area                                      | Around 4.92 | 28 ft |
|---|----------------------------------------------------------|-------------|-------|
|   | Net weight                                               |             | 330   |
| è | Material                                                 |             |       |
|   | Critic fall height                                       |             |       |
| 5 | Color options                                            |             |       |
| 3 | For more color options, discuss with your sales represer |             |       |
| , |                                                          |             |       |