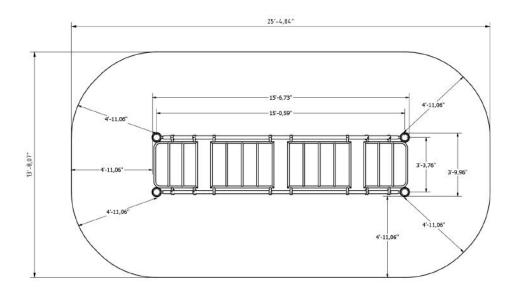

# Side View

## Installation information

Number of installers (concrete) At least 2 people Total installation time (concrete) 60-120 min. Number of installers (equipment) At least 4 people Total installation time (equipment) 30-60 min. Excavation volume 28,25 ft<sup>3</sup> Concrete volume 28,25 ft<sup>3</sup> 4pc 19.69 x 19.69 x 31.5 " Size of the base structure In-ground or surface Anchoring options In-g In combined structures, the volume of concrete required varies.

## **Technical specification**

| ć | Safety surfice area                                      | Around 4.92 | 28 ft |
|---|----------------------------------------------------------|-------------|-------|
|   | Net weight                                               |             | 330   |
| è | Material                                                 |             |       |
|   | Critic fall height                                       |             |       |
| 5 | Color options                                            |             |       |
| 3 | For more color options, discuss with your sales represer |             |       |
| , |                                                          |             |       |