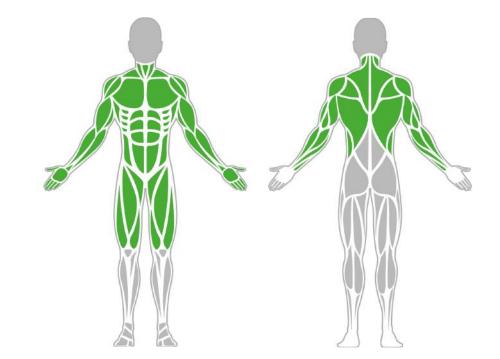

## **Muscle Groups Focus**





#### **Maximum Ladder**

The maximum ladder is an improved, extended version of the monkey ladder, which includes a straight ladder section between two monkey ladders. This allows the user to perform basic hanging and climbing exercises in difficult conditions. Thanks to the ascending and descending sections, the own-weight training becomes more challenging and exciting.

### Attributes

| Product code     | 1-1-035              |
|------------------|----------------------|
| Certificate      | EN 16630, ASTM F3101 |
| Age group        | 14 + years           |
| Capacity         | 2 people             |
| Max. weight load | 218.26 lbs           |
| Туре             | Calisthenics         |
| Difficulty level | Hard                 |

# Side View







## Installation information

Number