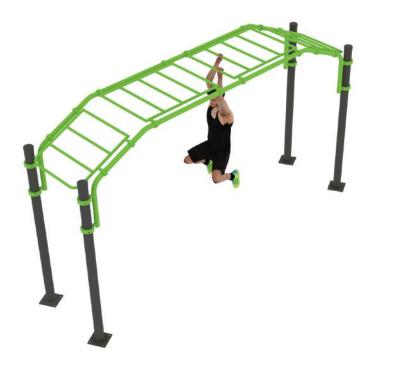

#### **Maximum Ladder**

The maximum ladder is an improved, extended version of the monkey ladder, which includes a straight ladder section between two monkey ladders. This allows the user to perform basic hanging and climbing exercises in difficult conditions. Thanks to the ascending and descending sections, the own-weight training becomes more challenging and exciting.

### Attributes

| Product code     | 1-1-035              |
|------------------|----------------------|
| Certificate      | EN 16630, ASTM F3101 |
| Age group        | 14 + years           |
| Capacity         | 2 people             |
| Max. weight load | 218.26 lbs           |
| Туре             | Calisthenics         |
| Difficulty level | Hard                 |