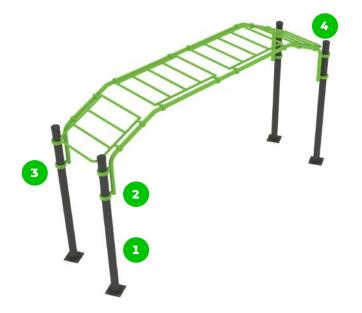

#### **Maximum Ladder**

The maximum ladder is an improved, extended version of the monkey ladder, which includes a straight ladder section between two monkey ladders. This allows the user to perform basic hanging and climbing exercises in difficult conditions. Thanks to the ascending and descending sections, the own-weight training becomes more challenging and exciting.

### Attributes

| Product code     | 1-1-035              |
|------------------|----------------------|
| Certificate      | EN 16630, ASTM F3101 |
| Age group        | 14 + years           |
| Capacity         | 2 people             |
| Max. weight load | 218.26 lbs           |
| Туре             | Calisthenics         |
| Difficulty level | Hard                 |