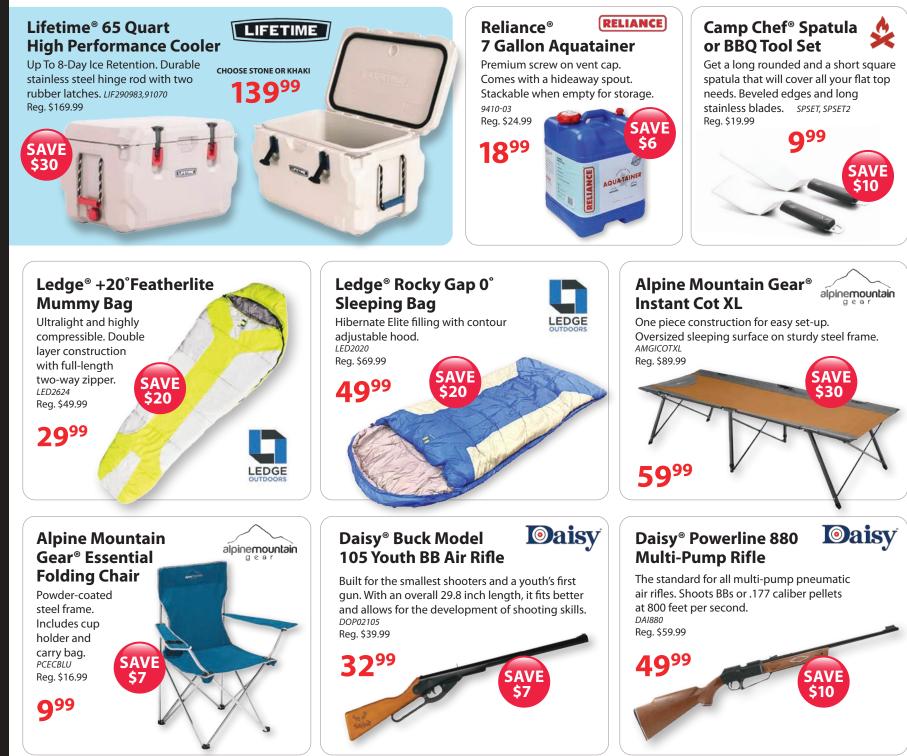

SmithandEdwards.com

# CD WARY JUNE 22-JULY 5

FREE SHIPPING THRU 7.5.25 ON ORDERS OVER \$50, UNDER 15 LBS

HAX



Four power settings. Compass build into base. FL216004 Reg. \$14.99 **Q**99

# SAV **FARPOINT**

# **Off® 6 oz Spray** 25% DEET provides up to 8 hours of protection from mosquitoes, ticks,

72468 Reg. \$9.99



Stainless steel. Extends to 34". Features a thumb roller on the sturdy wooden handle. 9670 Reg. \$4.99

SAVI COGHLAN'S.

# **Drift Series 3700 Tackle Trav**

14"w x 8.5"h x 1.75"d Clear lid and two latch closure 37000EV, 01, 02, 04 Reg. \$9.99 EVOLUTION



### **Rescue®** Fly **Trap Bottle**

Easy to use, just add water. Lets flies in, but not out. Easy to reuse. 74519 Reg. \$9.99









FLY TRAP



Lured by the scent, flies enter the trap through the top cap and drown in the water.

599



**Rescue® TrapStik Fly Trap** 

VisiLure technology lures and traps flies using colors and patterns they find irresistible - no odors or chemicals. 7338262 Reg. \$5.99





#### **Rescue® TrapStik Insect Trap**

Using visual lures to capture multiple insect species on the sticky surface. No poisons, odors or killing agents. 7698343 Reg. \$12.99







Rescue® Yellow Jacket Trap

features a durable dual-chamber design. Catch queens and workers. Won't trap beneficial honeybees. 74521 Reg. \$14.99

TRAD



## **Catchmaster® Pro Series Disposable Fly Trap