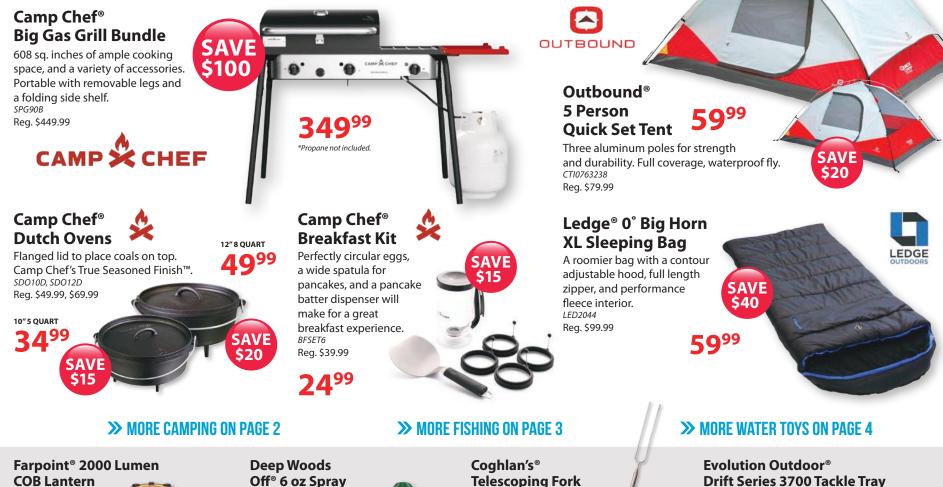

SmithandEdwards.com

# CD WARY JUNE 22-JULY 5

FREE SHIPPING THRU 7.5.25 ON ORDERS OVER \$50, UNDER 15 LBS

HAX



Four power settings. Compass build into base. FL216004 Reg. \$14.99 **Q**99

# SAV **FARPOINT**

# **Off® 6 oz Spray** 25% DEET provides up to 8 hours of protection from mosquitoes, ticks,

72468 Reg. \$9.99



Stainless steel. Extends to 34". Features a thumb roller on the sturdy wooden handle. 9670 Reg. \$4.99

SAVI COGHLAN'S.

# **Drift Series 3700 Tackle Trav**

14"w x 8.5"h x 1.75"d Clear lid and two latch closure 37000EV, 01, 02, 04 Reg. \$9.99 EVOLUTION



### **Rescue®** Fly **Trap Bottle**

Easy to use, just add water. Lets flies in, but not out. Easy to reuse. 74519 Reg. \$9.99









FLY TRAP



Lured by the scent, flies enter the trap through the top cap and drown in the water.

599



**Rescue® TrapStik Fly Trap** 

VisiLure technology lures and traps flies using colors an