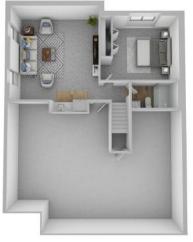

## Two Story Plan

An impressive design with a soaring ceiling over the great room and entry foyer open to the second level with a balcony overlook. The spacious kitchen offers a large island with seating for more casual dining. A more formal dining area looks out onto the back patio, convenient for entertaining. Three bedrooms upstairs including the luxurious owner's suite. The lower level can be finished with a family room with wet bar, full bath, and a home office/guest bedroom.