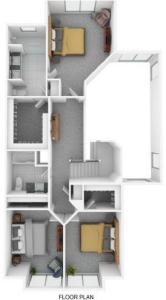

## Two Story Plan

An impressive design with a soaring ceiling over the great room and entry foyer open to the second level with a balcony overlook. The spacious kitchen offers a large island with seating for more casual dining. A more formal dining area looks out onto the back patio, convenient for entertaining. Three bedrooms upstairs including the luxurious owner's suite. The lower level can be finished with a family room with wet bar, full bath, and a home office/guest bedroom.