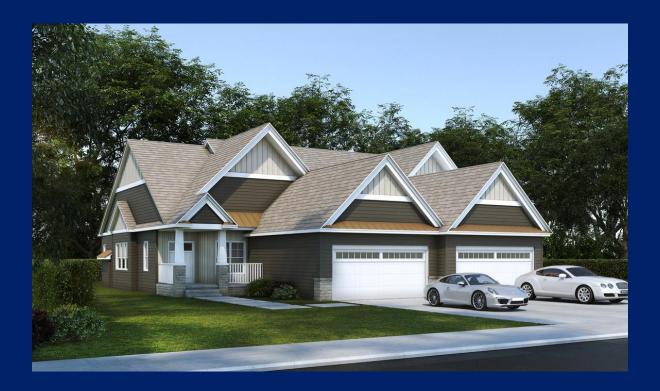

### One Story Plan

This home features a smartly designed open and flowing layout with large windows to allow in plenty of natural light. From the entry foyer, the open plan with its cathedral ceiling allows a view through to the back patio. The centerpiece of the living room is the fireplace with the one-of-kind mantle made from an old oak tree that came from the property. The optional finished lower level adds an addition guest room/office, family room, wet bar and full bath.