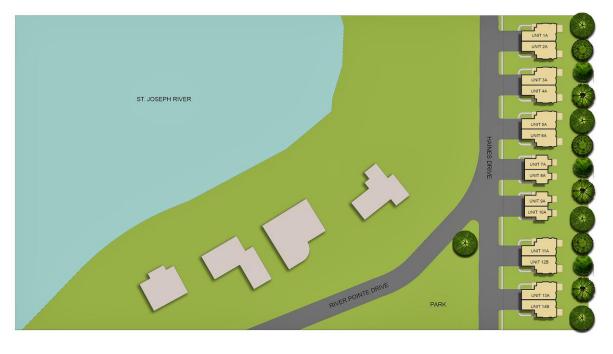

# Site Map

Surrounded by nature but conveniently located, the Villas of Lexington Landing a community within a community comprising of 14 single family villa-style homes, one and two-story designs, with basements and attached two car garages.