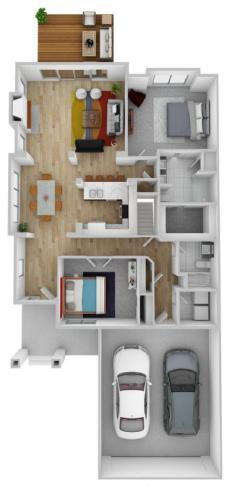

### One Story Plan

This home features a smartly designed open and flowing layout with large windows to allow in plenty of natural light. From the entry foyer, the open plan with its cathedral ceiling allows a view through to the back patio. The centerpiece of the living room is the fireplace with the one-of-kind mantle made from an old oak tree that came from the property. The optional finished lower level adds an addition guest room/office, family room, wet bar and full bath.

GROUND FLOOR

This floor plan including furniture, fixture measurements and dimensions are approximate and for likestrative purposes only. Bookrownie com gives no guarantee, warrantly or representation as to the accuracy and layout.