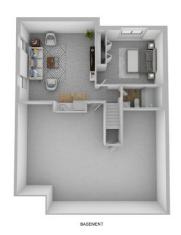

### One Story Plan

This home features a smartly designed open and flowing layout with large windows to allow in plenty of natural light. From the entry foyer, the open plan with its cathedral ceiling allows a view through to the back patio. The centerpiece of the living room is the fireplace with the one-of-kind mantle made from an old oak tree that came from the property. The optional finished lower level adds an addition guest room/office, family room, wet bar and full bath.

All armandes must be discretely to the agent, warrantly or representation that floor rise.

BASEMENT