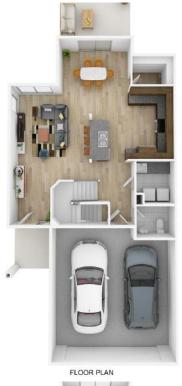

### One Story Plan

This home features a smartly designed open and flowing layout with large windows to allow in plenty of natural light. From the entry foyer, the open plan with its cathedral ceiling allows a view through to the back patio. The centerpiece of the living room is the fireplace with the one-of-kind mantle made from an old oak tree that came from the property. The optional finished lower level adds an addition guest room/office, family room, wet bar and full bath.

GROUND FLOOR

This floor plan including furniture, fixture measurements and dimensions are approximate and for likestrative purposes only. Bookrownie com gives no guarantee, warrantly or representation as to the accuracy and layout.