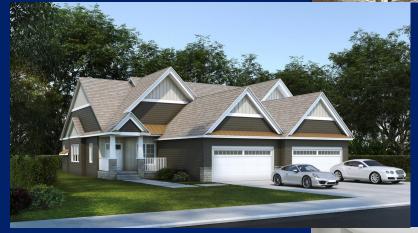

### One Story Plan

This home features a smartly designed open and flowing layout with large windows to allow in plenty of natural light. From the entry foyer, the open plan with its cathedral ceiling allows a view through to the back patio. The centerpiece of the living room is the fireplace with the one-of-kind mantle made from an old oak tree that came from the property. The optional finished lower level adds an addition guest room/office, family room, wet bar and full bath.