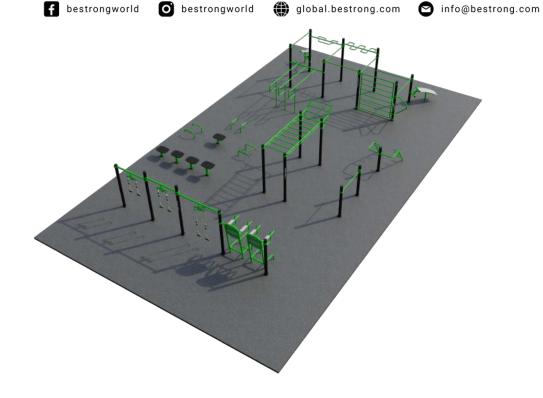

## FitCampus 5

Transform your school campus into a hub of fitness and well-being with FitCampus 5 Outdoor Fitness Park. Designed to inspire and engage students, this exceptional outdoor facility offers a comprehensive array of state-of-the-art exercise equipment. From cardiovascular machines to strength training stations, FitCampus 5 provides a dynamic space where students can embrace an active lifestyle and prioritize their physical health.