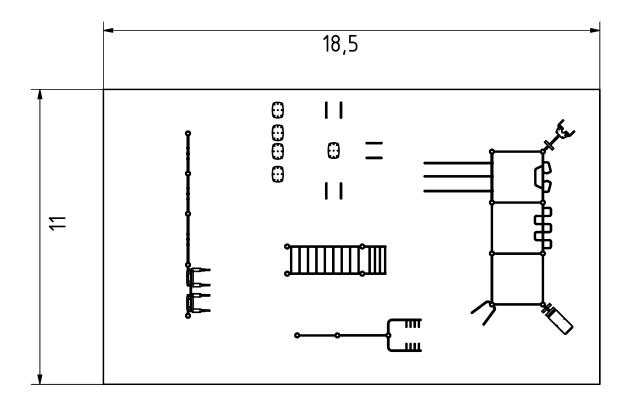

## **Technical specification**

Anchoring option Net weight Material Anti-corrosion possibilty Total Area Color options For more color options, discuss with your sales representative.

## Warranty

In-ground or surface

Galvanized or EPD

1477 kg

203.5 m<sup>2</sup>

S235

| Ctructure                                                     |             |
|---------------------------------------------------------------|-------------|
| Structure                                                     | 25-15 years |
| Steel                                                         | 5-10 years  |
| Paint                                                         | 2 years     |
| Plastic                                                       | 5-10 years  |
| Rubber                                                        | 1-3 years   |
| Moving parts<br>Detailed information in the warranty document | 2 years     |