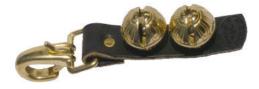

| DESCRIPTION | COST    | LENGTH |
|-------------|---------|--------|
| 2-#2 Bells  | \$29.00 | 6.5"   |