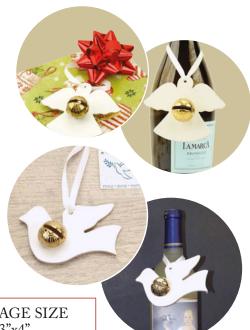

### Angel Keepsake Bells

**Card Reads:** Every time a bell rings, an angel gets their wings.

Dress up a wine bottle, a gift or give to that special friend.

#### New Dove Design!

Card Reads: PEACE \* LOVE \* HOPE

DESCRIPTION #1 Bell COST AVERAGE SIZE \$14.00 ea. 3"x4"