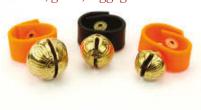

#### Individual Bells

You can purchase any of our bells by themselves. All sizes and shapes come with a leather lace.

| SIZE     COST     SIZE     COST       #1     \$5.20     #6     \$11.60     #11     \$21.00       #2     \$6.20     #7     \$14.00     #12     \$22.00       #3     \$7.60     #8     \$15.50     #13     \$26.40       #4     \$8.80     #9     \$18.00     #14     \$34.50       #5     \$10.00     #10     \$18.50     #15     \$37.50 |          |                  |          |                    |            |                    |
|------------------------------------------------------------------------------------------------------------------------------------------------------------------------------------------------------------------------------------------------------------------------------------------------------------------------------------------|----------|------------------|----------|--------------------|------------|--------------------|
| #2 \$6.20 #7 \$14.00 #12 \$22.00<br>#3 \$7.60 #8 \$15.50 #13 \$26.40<br>#4 \$8.80 #9 \$18.00 #14 \$34.50                                                                                                                                                                                                                                 | SIZE     | COST             | SIZE     | COST               | SIZE       | COST               |
| #J #10.00 #10 #10.30 #13 #37.30                                                                                                                                                                                                                                                                                                          | #2<br>#3 | \$6.20<br>\$7.60 | #7<br>#8 | \$14.00<br>\$15.50 | #12<br>#13 | \$22.00<br>\$26.40 |

## Traditional Straps

You can also teach your dog to ring these bells when they need to go potty. (You can request instructions with your order)

| DESCRIPTION | COST    | LENGTH |                      |
|-------------|---------|--------|----------------------|
| #1, 2 Bell  | \$20.00 | 7.5"   |                      |
| #1, 4 Bell  | \$33.50 | 10"    |                      |
| #1, 6 Bell  | \$47.00 | 13"    | <b>一型人口</b> 里里是对你。   |
| #1, 8 Bell  | \$60.00 | 16.5"  |                      |
| #1, 10 Bell | \$73.50 | 19.5"  | d) The               |
|             |         |        |                      |
| #2, 2 Bell  | \$23.50 | 8.5"   | A STATE OF THE PARTY |
| #2, 3 Bell  | \$30.50 | 10"    |                      |
| #2, 4 Bell  | \$37.50 | 11.5"  |                      |
| #2, 6 Bell  | \$54.00 | 15.25" |                      |
| #2, 8 Bell  | \$67.50 | 19.25" |                      |
| #2, 10 Bell | \$82.50 | 23.5"  |                      |
|             |         |        | (FA)                 |
| #4, 1 Bell  | \$16.00 | 5.75"  |                      |
| #4, 2 Bell  | \$28.50 | 8.5"   |                      |
| #4, 3 Bell  | \$37.50 | 10"    |                      |
| #4, 4 Bell  | \$48.50 | 12.5"  |                      |
|             |         |        |                      |