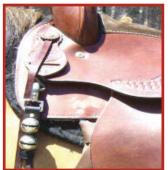

#### Trail Bells

These bells are a very important safety tool when out on the trails with your horse. It alerts wildlife and hunters that you are passing through, lets other riders know where you are, as well as helps your horse maintain rhythm of gait.