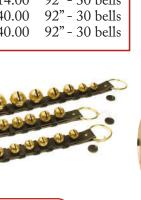

| DESCRIPTION                                                                                                               | COST                                                                                                     | LENGTH                                                                                                                  |
|---------------------------------------------------------------------------------------------------------------------------|----------------------------------------------------------------------------------------------------------|-------------------------------------------------------------------------------------------------------------------------|
| #2, 10 Bell #4, 10 Bell 9 Bell Grad 13 Bell Grad #2-12 Buckle #2-30 Buckle #4-30 Buckle Graduated Buckle Raspberry Buckle | \$136.00<br>\$178.00<br>\$187.00<br>\$253.00<br>\$210.00<br>\$430.00<br>\$516.00<br>\$714.00<br>\$440.00 | 28.5"<br>28.5"<br>27"<br>34"<br>42.5"- 12 bells<br>92" - 30 bells<br>92" - 30 bells<br>92" - 30 bells<br>92" - 30 bells |
| Acorn Buckle                                                                                                              | \$440.00                                                                                                 | 92" - 30 bells                                                                                                          |