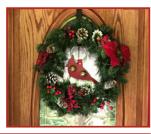

### Designer Door Hangers

\$29.00 ea. 2-#1 Bells Avg. Size 6"x7"

Color Choices:

Black, Dark Brown, Light Brown, Burgundy, Red, Green, Blue, White, Pink, Purple or Teal

**NEW JERSEY** 

MASSACHUSETTS PENNSYLVANIA