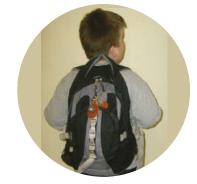

#### Bear Bells

#1 Bell \$17.00 ea. #4 Bell \$20.00 ea.

These bells are made with a strong solid brass bell mounted on high quality leather with an easy to use swivel snap. Attach to collars, leads, articles of clothing, backpacks, walking sticks, bikes or saddles.