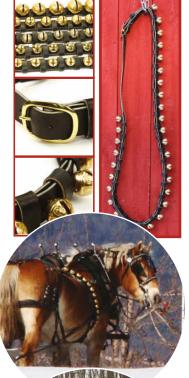

#### Trail Bells

These bells are a very important safety tool when out on the trails with your horse. It alerts wildlife and hunters that you are passing through, lets other riders know where you are, as well as helps your horse maintain rhythm of gait.

#### Heirloom Bells

These are the highest quality products we have to offer. Each design has two leather straps, with hand fastened slide loops between each bell. Perfect to decorate any fireplace mantle or use on your horse drawn sleigh.

| DESCRIPTION                                                                                                               | COST                                                                                                     | LENGTH                                                                                                                  |
|---------------------------------------------------------------------------------------------------------------------------|----------------------------------------------------------------------------------------------------------|-------------------------------------------------------------------------------------------------------------------------|
| #2, 10 Bell #4, 10 Bell 9 Bell Grad 13 Bell Grad #2-12 Buckle #2-30 Buckle #4-30 Buckle Graduated Buckle Raspberry Buckle | \$136.00<br>\$178.00<br>\$187.00<br>\$253.00<br>\$210.00<br>\$430.00<br>\$516.00<br>\$714.00<br>\$440.00 | 28.5"<br>28.5"<br>27"<br>34"<br>42.5"- 12 bells<br>92" - 30 bells<br>92" - 30 bells<br>92" - 30 bells<br>92" - 30 bells |
| Acorn Buckle                                                                                                              | \$440.00                                                                                                 | 92" - 30 bells                                                                                                          |