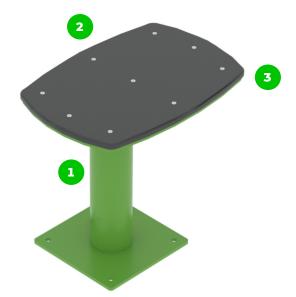

# Material specification

The element is made of high quality S235 steel, which has been cleaned via sandblasting. A corrosion resistant powder coating finish is then applied. Also available with galvanized surface for even greater protection and longevity!

The top surface of the device is covered with the highest quality non-slip HDPE.

The connecting ments are fastened with vandal-proof stainless steel screws and nuts.