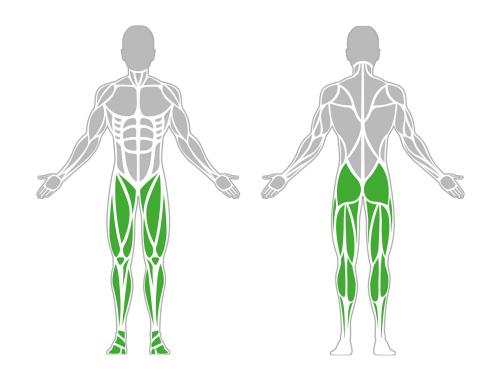

# **Muscle Groups Focus**

### Steppers 500

The stepper is one of the simplest exercise equipment that is excellent for strengthening the leg muscles, buttocks and sculpting the body as part of a bodyweight workout. It is especialyly recommended for athletes to develop a centre of gravity lift. The difficulty of the exercises can be increased by choosing from a range of steppers of different heights or by using accessories. The steppers usually consist of 3-5 elements, but can be extended to more or as little as a single element can be requested.