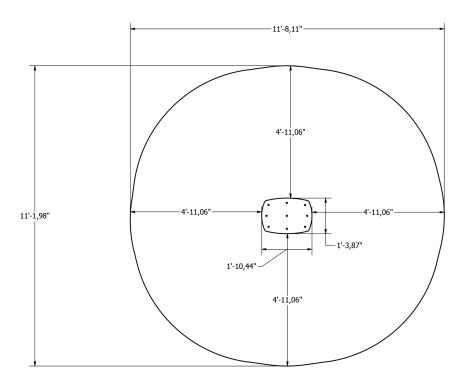

# **Plan View**

At least 2 people 60-120 min. At least 2 people 15-25 min. 18,08 ft<sup>3</sup>

15-25 min. 18,08 ft<sup>3</sup> 18,08 ft<sup>3</sup> 31.5 x 31.5 x 31.5 <sub>x</sub> In-ground or surface varies.