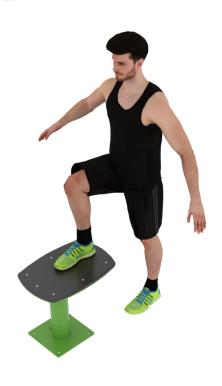

### Steppers 500

The stepper is one of the simplest exercise equipment that is excellent for strengthening the leg muscles, buttocks and sculpting the body as part of a bodyweight workout. It is especialyly recommended for athletes to develop a centre of gravity lift. The difficulty of the exercises can be increased by choosing from a range of steppers of different heights or by using accessories. The steppers usually consist of 3-5 elements, but can be extended to more or as little as a single element can be requested.