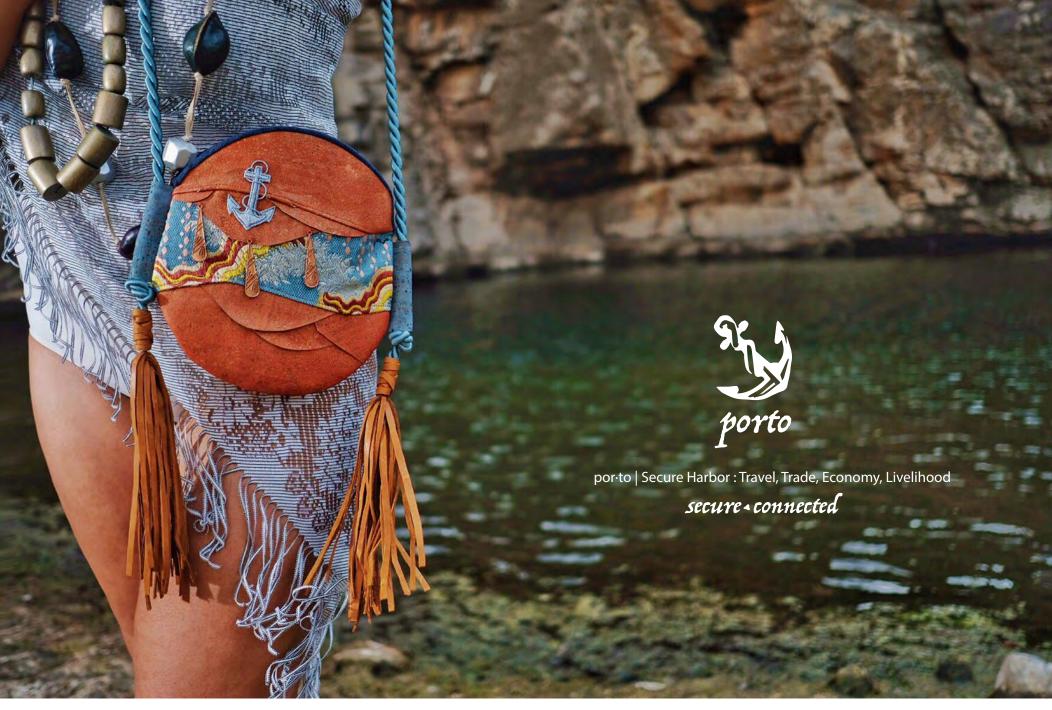

TARENTOLA GIGAS "GIANT CAPE VERDE GECKO" - Uk Photographer Daniel Heuclin | Daily Mail UK

WWW.ASHLEYALVESCOLLECTION.COM

WWW.ASHLEYALVESCOLLECTION.COM

Porto Anchor Bag Origins | Metallic Copper Cork: Portugal | Exterior Vintage Fabric: Paris | Wood Tags: Poland & UK | Lining: Paris | Leather: Recycled