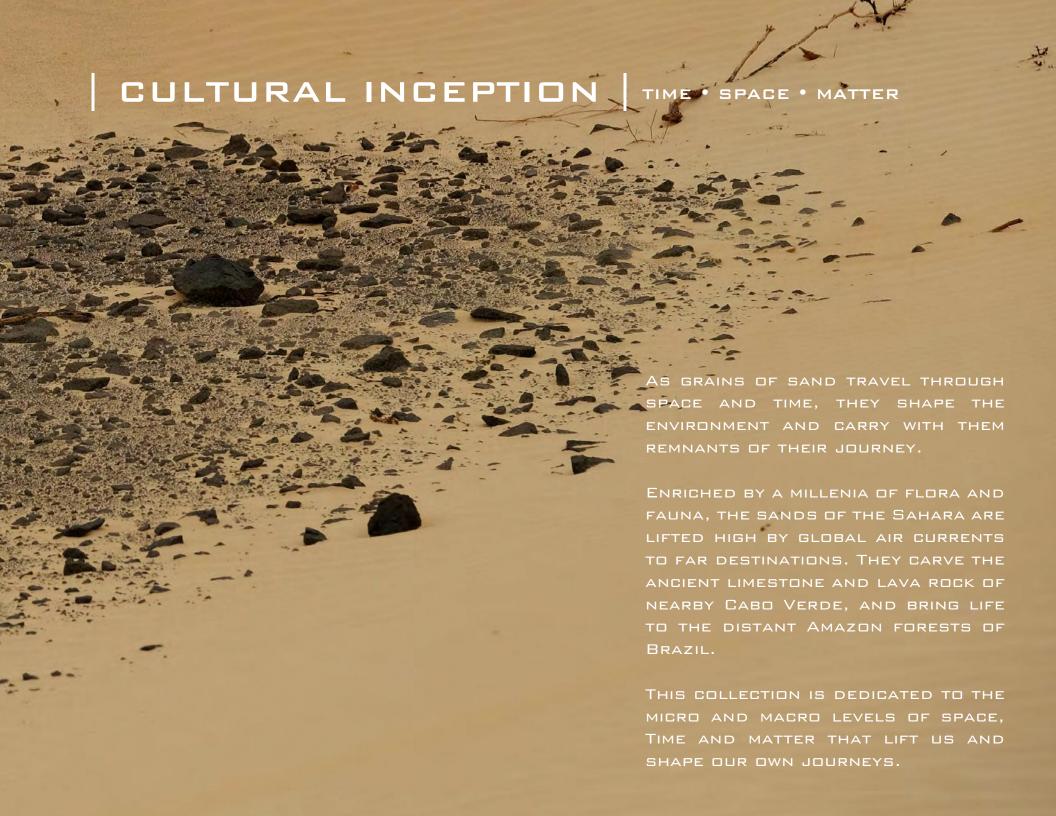

VINTAGE AND REPURPOSED MATERIALS USED IN THE MIGRANT SANDS COLLECTION WERE SOURCED MAINLY FROM THREE LOCATIONS. PARIS, FRANCE APRIL 2017 | HAVANA, CUBA JULY 2017 | CABO VERDE, AFRICA | JANUARY 2017 + 2018