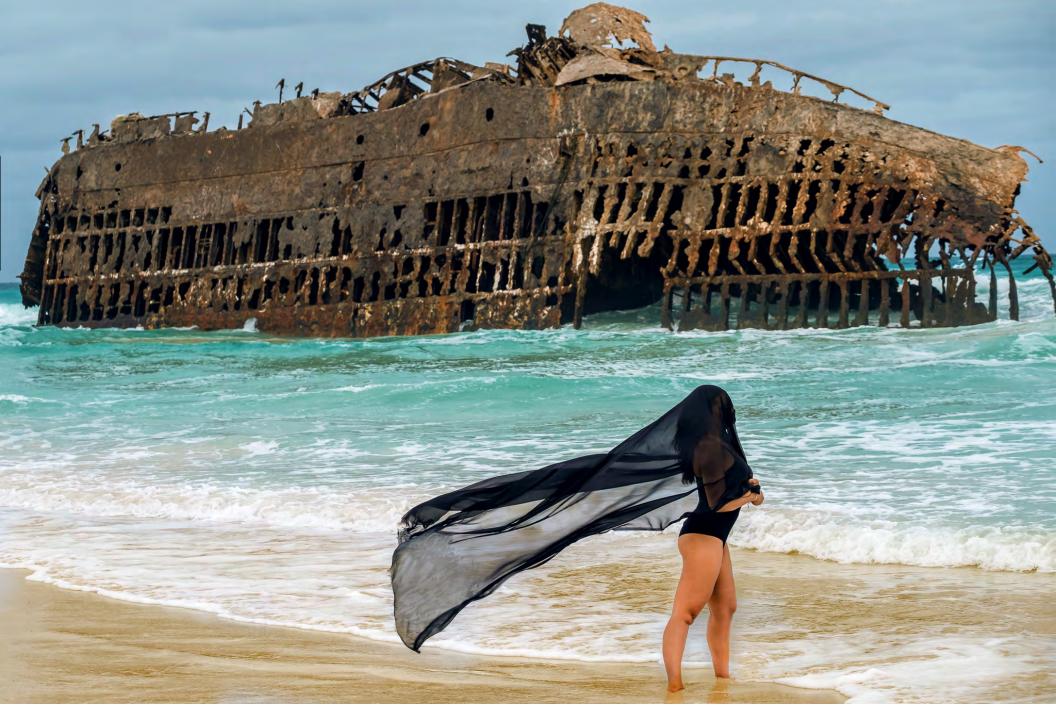

VINTAGE AND REPURPOSED MATERIALS USED IN THE MIGRANT SANDS COLLECTION WERE SOURCED MAINLY FROM THREE LOCATIONS. PARIS, FRANCE APRIL 2017 | HAVANA, CUBA JULY 2017 | CABO VERDE, AFRICA | JANUARY 2017 + 2018