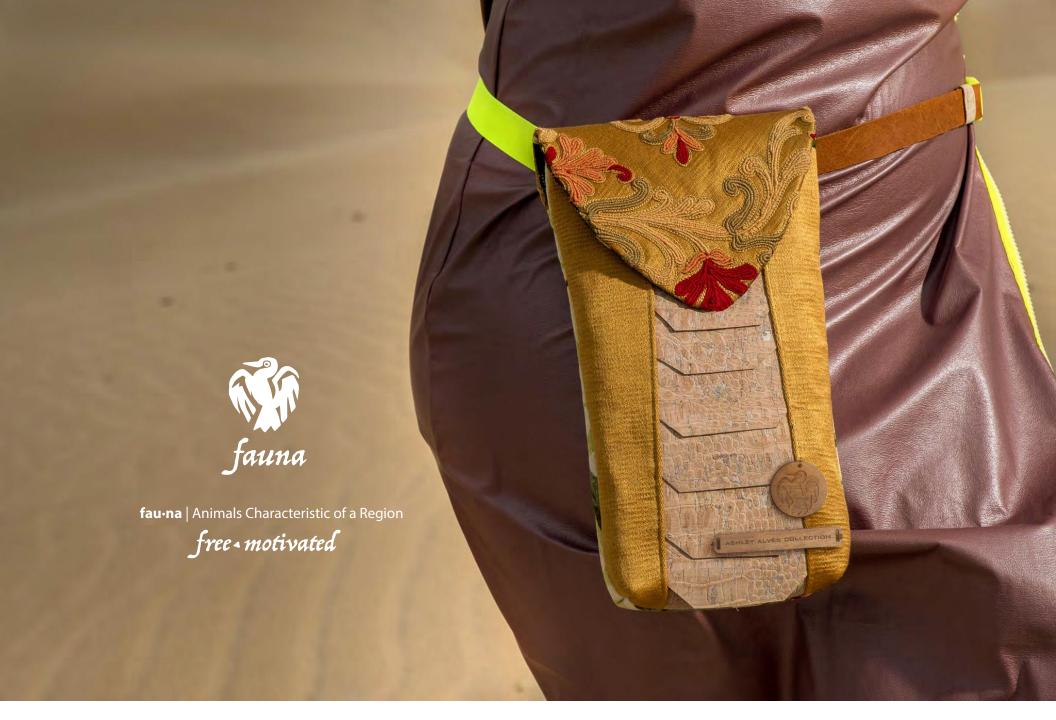

WWW.ASHLEYALVESCOLLECTION.COM

WWW.ASHLEYALVESCOLLECTION.COM

WWW.AshleyAlvesCollection.com

WWW.ASHLEYALVESCOLLECTION.COM

Fauna Waist Bag Origins | Solid Cork: Portugal | Exterior Vintage Fabric: Paris | Vintage Broadcloth: Florida, USA | Wood Tags: Poland & UK | Ankara: Ghana | Leather: Recycled