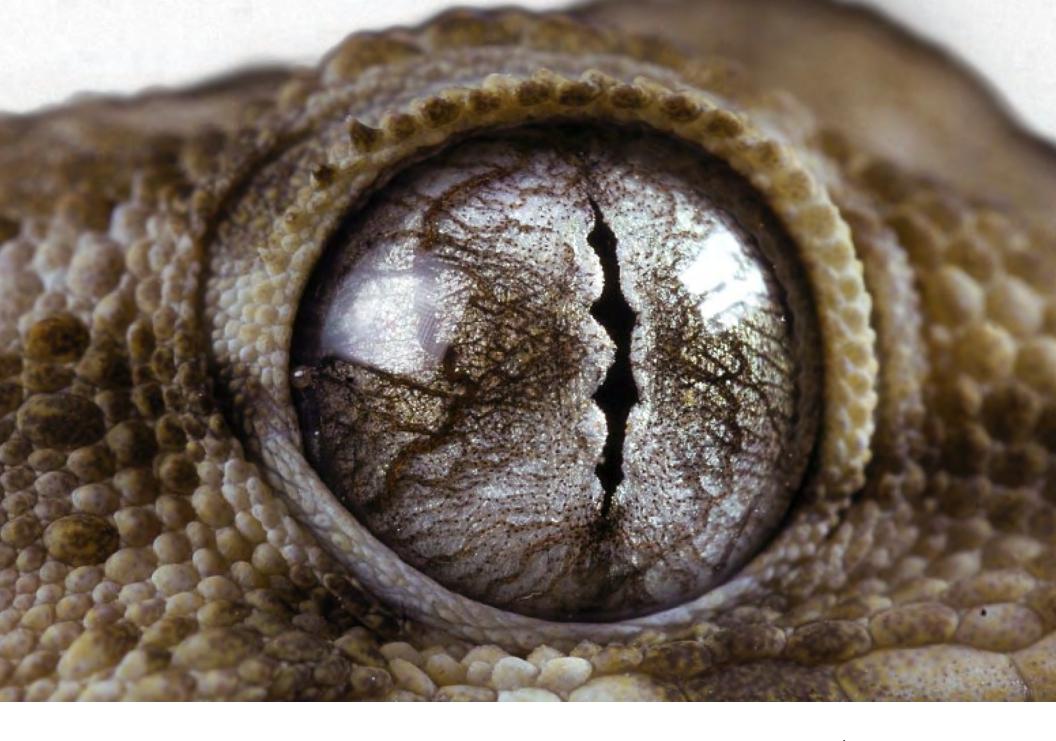

TARENTOLA GIGAS "GIANT CAPE VERDE GECKO" - Uk Photographer Daniel Heuclin | Daily Mail UK

WWW.ASHLEYALVESCOLLECTION.COM

WWW.ASHLEYALVESCOLLECTION.COM

Porto Anchor Bag Origins | Metallic Copper Cork: Portugal | Exterior Vintage Fabric: Paris | Wood Tags: Poland & UK | Lining: Paris | Leather: Recycled