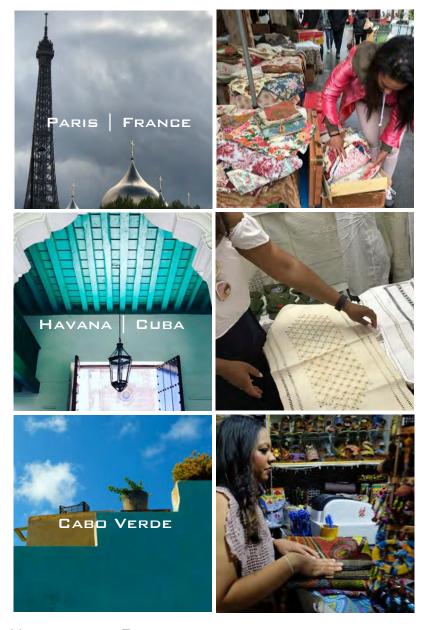

VINTAGE AND REPURPOSED MATERIALS USED IN THE MIGRANT SANDS COLLECTION WERE SOURCED MAINLY FROM THREE LOCATIONS. PARIS, FRANCE APRIL 2017 | HAVANA, CUBA JULY 2017 | CABO VERDE, AFRICA | JANUARY 2017 + 2018