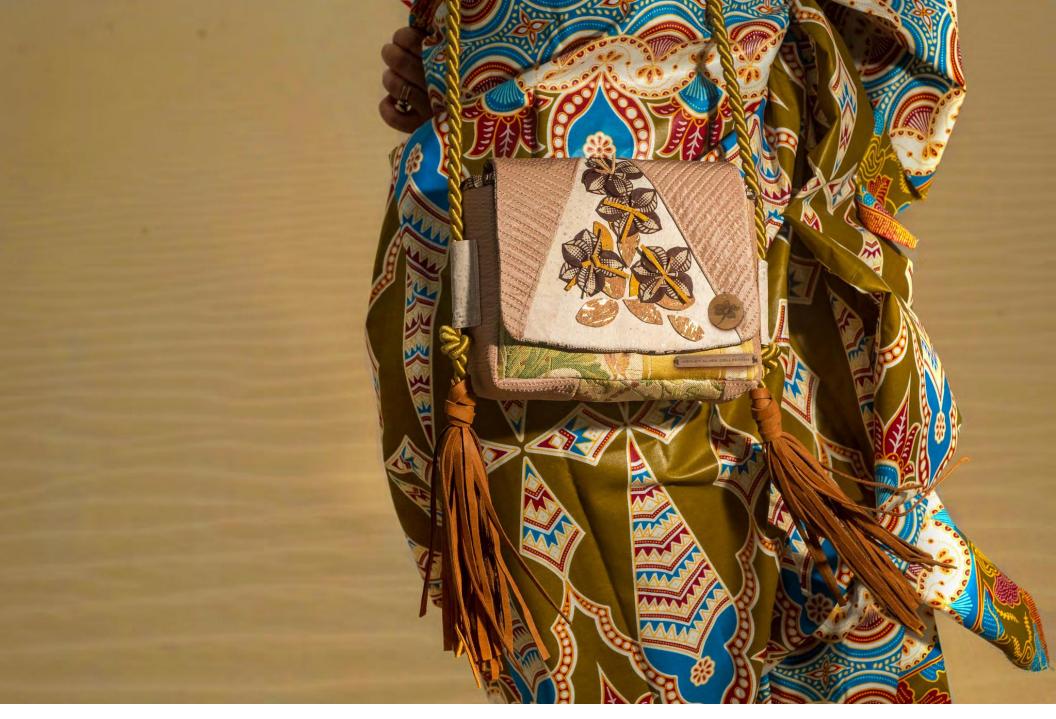

WWW.ASHLEYALVESCOLLECTION.COM

WWW.ASHLEYALVESCOLLECTION.COM

WWW.AshleyAlvesCollection.com

WWW.ASHLEYALVESCOLLECTION.COM

Fauna Waist Bag Origins | Solid Cork: Portugal | Exterior Vintage Fabric: Paris | Vintage Broadcloth: Florida, USA | Wood Tags: Poland & UK | Ankara: Ghana | Leather: Recycled