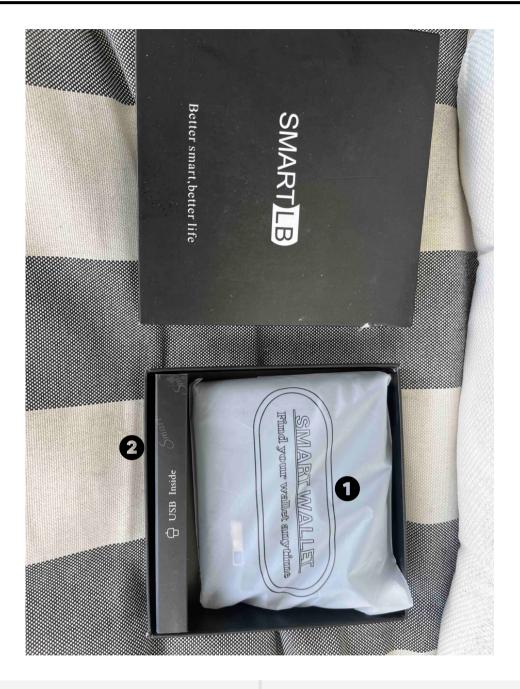

GET SMART

# THE CONNECTED SHOP





SMART CARD HOLDER BLUETOOTH TRACKER USER MANUAL



Welcome to the Smart Card Holder Bluetooth Tracker User Manual. Your easy step-by-step guide to set up and connect your Smart Card Holder Bluetooth Tracker. The device is designed to be convenient and user-friendly for everyone.





# **SUMMARY**

# I. Device Set Up



- 1. Set-up Guide
  - a) Set-up Video

## II. Initialization



- 2. Initial State of your device
  - a) Manage Device

# III. Mobile App Connection



- 3. Registering on the Mobile App
  - a) Downloading the Mobile App
  - b) Adding Devices



# **PACKAGING DETAILS**



1 Smart Wallet

2 USB Cable



# STEP-BY-STEP SET-UP GUIDE







## THE CONNECTED SHOP

#### 1. SET UP



- a. Remove all items from its original box and make sure to charge the device first for a few hours before using it
- b. Long-press the power button for at least 5 seconds or until it beeps to turn it on; do the same to turn the device off
- c. Proceed to the following steps on how to pair the device with the mobile app to remotely manage it





#### 2. INITIAL STATE OF YOUR DEVICE



## a) Manage Device

- To locate the wallet when lost, open the mobile app to search for it through its alarm. You can even press the button on the wallet to search for your phone as long as both devices are still connected via Bluetooth
- Access and view the device's location history on the app
- Us