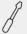

# STEP-BY-STEP SET-UP GUIDE

#### 1. SET UP

- a. Remove all items from its original box and make sure to charge the device first for a few hours before using it
- b. Long-press the power button for at least 5 seconds or until it beeps to turn it on; do the same to turn the device off
- c. Proceed to the following steps on how to pair the device with the mobile app to remotely manage it