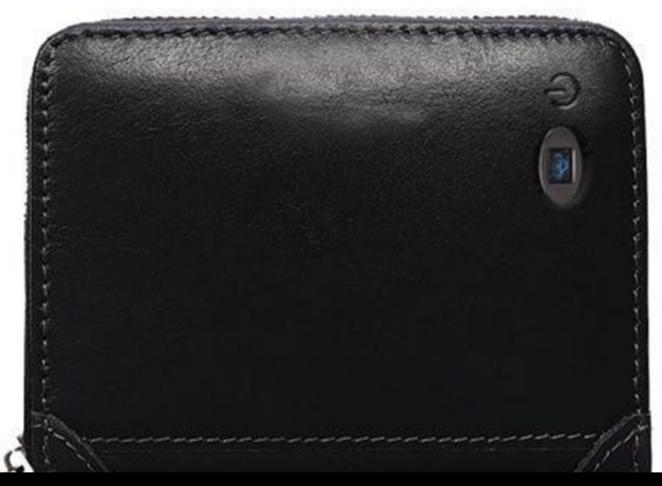

# **PACKAGING DETAILS**

1 Smart Wallet

2 USB Cable

#### 1. SET UP

- a. Remove all items from its original box and make sure to charge the device first for a few hours before using it
- b. Long-press the power button for at least 5 seconds or until it beeps to turn it on; do the same to turn the device off
- c. Proceed to the following steps on how to pair the device with the mobile app to remotely manage it

#### 2. INITIAL STATE OF YOUR DEVICE

## a) Manage Device

- To locate the wallet when lost, open the mobile app to search for it through its alarm. You can even press the button on the wallet to search for your phone as long as both devices are still connected via Bluetooth
- Access and view the device's location history on the app
- Use the wallet to control your connected phone when taking photos