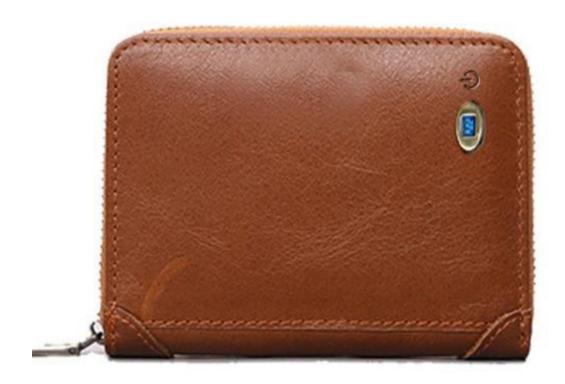

# **PACKAGING DETAILS**

1 Smart Wallet

2 USB Cable

#### 1. SET UP

- a. Remove all items from its original box and make sure to charge the device first for a few hours before using it
- b. Long-press the power button for at least 5 seconds or until it beeps to turn it on; do the same to turn the device off
- c. Proceed to the following steps on how to pair the device with the mobile app to remotely manage it

#### 2. INITIAL STATE OF YOUR DEVICE

## a) Manage Device

- To locate the wallet when lost, open the mobile app to search for it through its alarm. You can even press the button on the wallet to search for your phone as long as both devices are still connected via Bluetooth
- Access and view the device's location history on the app
- Use the wallet to control your connected phone when taking photos