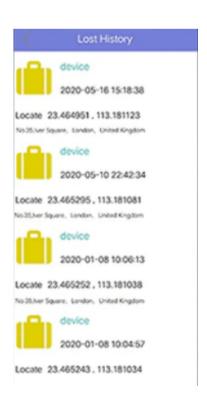

## a) Manage Device

- To locate the wallet when lost, open the mobile app to search for it through its alarm. You can even press the button on the wallet to search for your phone as long as both devices are still connected via Bluetooth
- Access and view the device's location history on the app
- Use the wallet to control your connected phone when taking photos

- Once done, you can now perform different functions within the app, such as searching for your wallet when lost
- You can also access the device's location history and other settings
- Additionally, you may use the device to take a picture via Bluetooth when connected to your phone