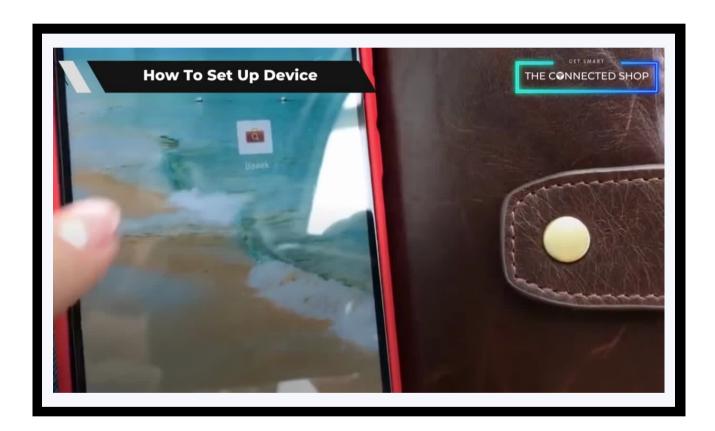

#### 2. INITIAL STATE OF YOUR DEVICE

## a) Manage Device

- To locate the wallet when lost, open the mobile app to search for it through its alarm. You can even press the button on the wallet to search for your phone as long as both devices are still connected via Bluetooth
- Access and view the device's location history on the app
- Use the wallet to control your connected phone when taking photos