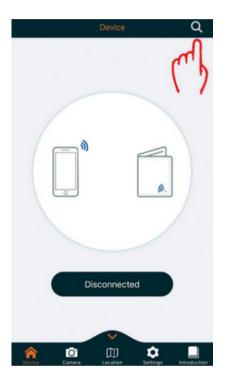

#### b) Adding Devices

To add devices on the app, please follow the instructions below. Your devices and phone must be connected to the same Wi-Fi network in order for this to work.

- To add a device on the mobile app, turn on the device and open the app. It will automatically connect afterwards. Otherwise, click the 'magnifying glass' icon at the top-right corner to begin searching for nearby devices
- It will show a 'Connected' message once the device has been paired successfully