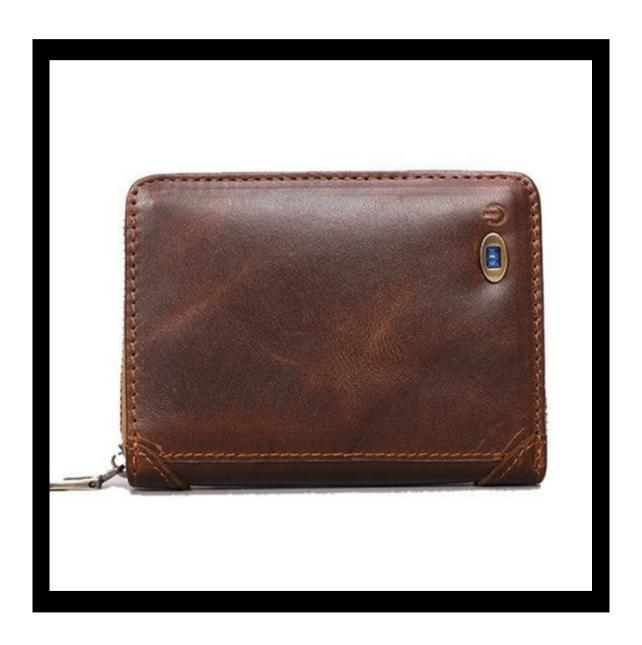

# **PACKAGING DETAILS**

1 Smart Wallet

2 USB Cable

#### 1. SET UP

- a. Remove all items from its original box and make sure to charge the device first for a few hours before using it
- b. Long-press the power button for at least 5 seconds or until it beeps to turn it on; do the same to turn the device off
- c. Proceed to the following steps on how to pair the device with the mobile app to remotely manage it