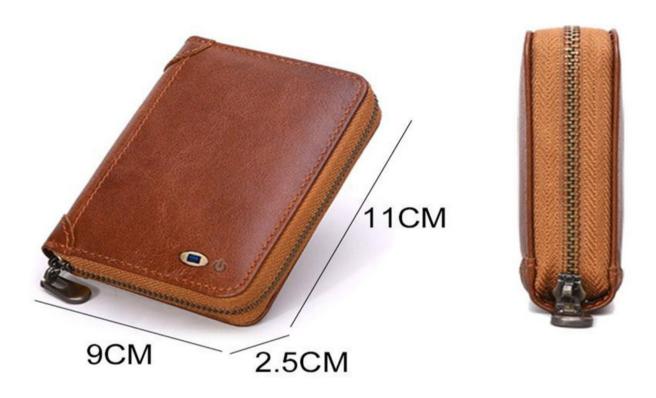

GET SMART

# THE CONNECTED SHOP





SMART CARD HOLDER BLUETOOTH TRACKER USER MANUAL



Welcome to the Smart Card Holder Bluetooth Tracker User Manual. Your easy step-by-step guide to set up and connect your Smart Card Holder Bluetooth Tracker. The device is designed to be convenient and user-friendly for everyone.





# **SUMMARY**

# I. Device Set Up



- 1. Set-up Guide
  - a) Set-up Video

## II. Initialization



- 2. Initial State of your device
  - a) Manage Device

# III. Mobile App Connection



- 3. Registering on the Mobile App
  - a) Downloading the Mobile App
  - b) Adding Devices



# **PACKAGING DETAILS**



1 Smart Wallet

2 USB Cable



# STEP-BY-STEP SET-UP GUIDE







## THE CONNECTED SHOP

#### 1. SET UP



- a. Remove all items from its original box and make sure to charge the device first for a few hours before using it
- b. Long-press the power button for at least 5 seconds or until it beeps to turn it on; do the same to turn the device off
- c. Proceed to the following steps on how to pair the device with the mobile app to remotely manage it





#### 2. INITIAL STATE OF YOUR DEVICE



## a) Manage Device

- To locate the wallet when lost, open the mobile app to search for it through its alarm. You can even press the button on the wallet to search for your phone as long as both devices are still connected via Bluetooth
- Access and view the device's location history on the app
- Use the wallet to control your connected phone when taking photo