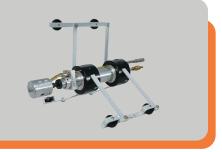

mp can be used with the Pipecoater. The minimum pump pressure ratio should be 30:1 with a capacity of at least 4 ltr/min.

The Pipecoater III is specially designed for coating applications inside tubes or pipes. Any type of coating can be applied when it is airless sprayed. The Pipecoater III is connected to an air hose and to a high-pressure painting hose, so a uniform paint layer can be applied.

### PIPECOATER II - 180-950 mm



**PIPECOATER III - 300** 125-300 mm

### INTERNAL PIPE BLASTING

We offer various internal blasting units for pipes of different sizes:

- -Mini blast (13-32 mm)
- -Circleblast/Tublast (32-305 mm)
- -Spinnerblast (203-915 mm)
- -Jumbo Rotoblast (1016-1930 mm)

#### CIRCLEBLAST



### SPINNERBLAST



#### JUMBO ROTOBLAST





**PIPECOATER III - 900** 300-900 mm





# TREATMENT EQUIPMENT

#### **AIR RECEIVERS**

Compressed air receivers are an essential part of every compressed air system. Novablast Certified High Volume Moisture Separator/Receiver Tank acts as a buffer and a storage medium between the compressor and the consumption system. The purpose is to reduce the compressor cycles and to collect condsate and water in the air after the compressor, reduce dew point and temperature spikes, and eliminate pulsations from the discharge line. Custom-made pressure vessels can include a diverse range of:

-Sizes and volumes

- -Horizontal or vertical designs
- -High or low-pressure ratings

All our receivers's stage inspection activities are cleared and the Manufacturer's data report, hydro-tested at 250 psi, is approved by AIA (Authorized Inspection