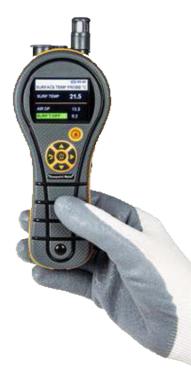

### COATING THICKNESS METER

The Coating Thickness Meter will measure all coatings on metallic substrates using the magnetic induction or eddy-current principles, ensuring the correct coating thickness has been applied.