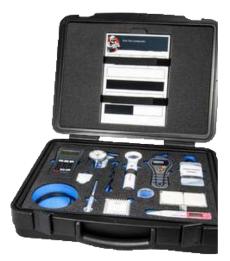

## PAINT INSPECTION KIT

The Paint Inspection Kit contains all the essential equipment needed for the testing of blast-cleaned steel and coating inspection.