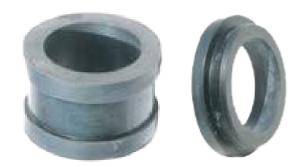

## HOSE COUPLINGS & NOZZLE HOLDERS

A full range of couplings and nozzle holders to suit our range of blast hoses. All couplings with interconnecting locking lugs adapt to any size with replaceable gaskets ensuring complete air seal.

**Nylon Couplings** 

**Nozzle Washers** 

Gaskets

**Iron Couplings** 

Safety Clips

**Coupling screws** 

**Nozzle Holders** 