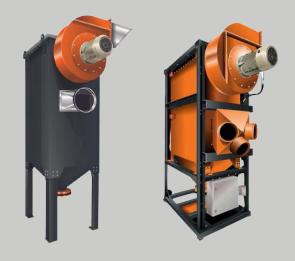

## DUST COLLECTORS STATIONARY & TRANSPORTABLE

The Novablast Dust Collector range offers stationary as well as transportable filter installations. All units are supplied with cartridge filters, which are continually cleaned by compressed air blasts. Ask our specialist for the best Dust Collector for your application.