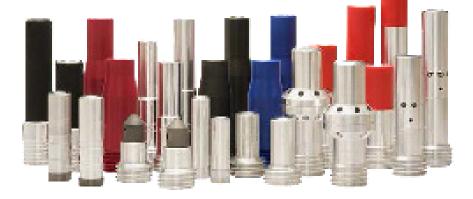

# **BLASTING NOZZLE**

Choose from our wide range of Tungsten, Silicon & Boron Carbide nozzles. Novablast nozzles accelerates the air and abrasives as it's exits the nozzle. This will achieve cost productivity.

high velocity long venturi savings and increasing