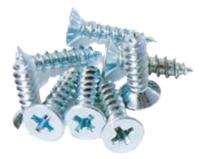

**Nylon Couplings** 

**Nozzle Washers** 

Gaskets

**Iron Couplings** 

Safety Clips

**Coupling screws** 

**Nozzle Holders** 