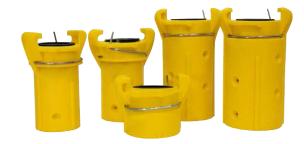

## HOSE COUPLINGS & NOZZLE HOLDERS

A full range of couplings and nozzle holders to suit our range of blast hoses. All couplings with interconnecting locking lugs adapt to any size with replaceable gaskets ensuring complete air seal.

**Nylon Couplings** 

**Nozzle Washers** 

Gaskets

**Iron Couplings** 

Safety Clips

**Coupling screws** 

**Nozzle Holders** 