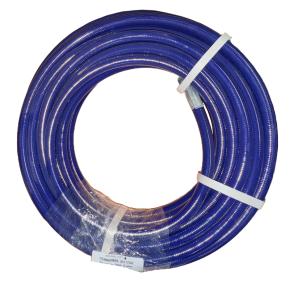

## PAINT SPRAY HOSES

High pressure airless paint spray hoses specially manufactured to meet the demanding requirements of the industry.

Fully compatible with our own line of painting equipment and of other well-known paint spray equipment manufacturers.