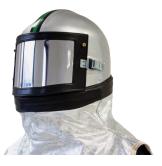

# PERSONAL PROTECTION

**COMMANDER HELMET** 

The Commander/Defender helmet, made of reinforced polyester, offers lightweight protection from abrasive, noise, and respiratory hazards.