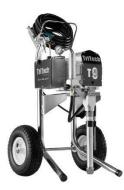

# PAINTSPRAY EQUIPMENT

**HIGH & LOW CARTS** T4 - T5 - T7 - T8

#### **HIGH & LOW CARTS**

T9 & T11 The program includes units that have high and low carts and hopper models. All sprayers incorporate PMC (Precision Motor Control), a high-power motor, no pulsation delivery, and precisely match the tip size that you are using. This results in higher performance and less downtime, with more coatings being sprayed at the end of the year to satisfy more and more customers.