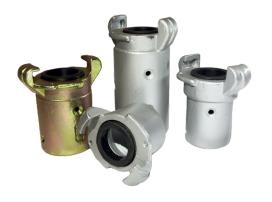

## HOSE COUPLINGS & NOZZLE HOLDERS

A full range of couplings and nozzle holders to suit our range of blast hoses. All couplings with interconnecting locking lugs adapt to any size with replaceable gaskets ensuring complete air seal.

**Nylon Couplings** 

**Nozzle Washers** 

Gaskets

**Iron Couplings** 

Safety Clips

**Coupling screws** 

**Nozzle Holders** 