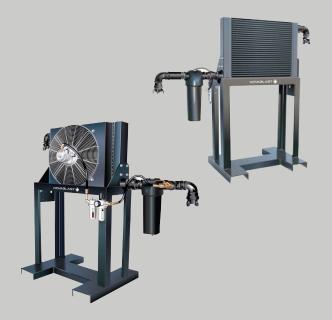

#### AFTERCOOLERS

Our State-of-the-Art airdriven aftercoolers are available to improve your operations. Makes air safe, usable, and capable of further filtering and drying. It eliminates up to 80% of moisture which will be removed from the system with a separator and drain assembly.