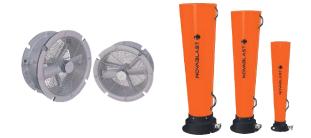

#### FANS & VENTURI BLOWERS

The Novablast Jet Fans are generally used to ventilate locations where compressed air is available. The 20"& 24" pneumatic jet fans are suited for the ventilation of tanks, vessels, or other confined areas for the removal of hazardous fumes or contaminated air from welding, blasting, and other operations.

The Novablast Venturi blowers are used to ventilate explosive and hazardous vapors or fumes safely. Can be used as a blower or exhauster.