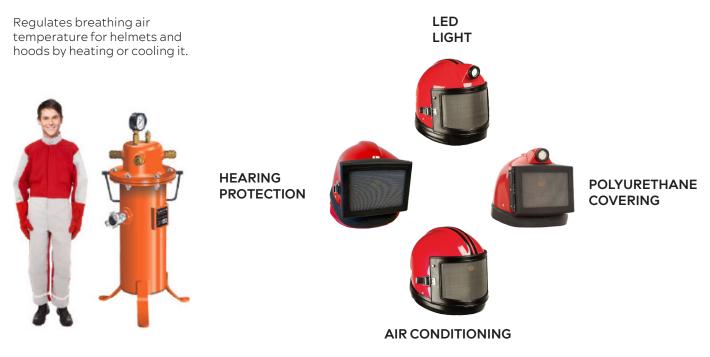

# PERSONAL PROTECTION

**COMMANDER HELMET** 

The Commander/Defender helmet, made of reinforced polyester, offers lightweight protection from abrasive, noise, and respiratory hazards.

#### NOVA AIRCO AIR CONDITIONING

METAL SPRAY HELMET

The Novablast Metal Spray Helmet, with a Kevlar apron, shields against UV radiation in spray metallization.

PAINT SPRAY HOOD

Airvisor 2 with continuous flow compressed air line paintspray hood. Excellent field of vision.

## **PROTECTIVE CLOTHING**

Novablast heavy-duty overalls are designed to protect the operator from rebounding abrasive, dust and debris created during the blasting process. Leather cape and gloves for optimum protection.

## HELMET AIR FILTER

Novablast Helmet Air Filter is designed to reduce pollutants in respirator air supplied to workers. These filters remove oil mists, water vapors and particulates to 0.5 microns from the breathing air.