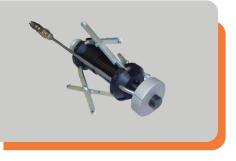

#### INTERNAL PIPE COATERS

The Novablast Pipecoater I ]& II are specially designed equipment for coating inside tubes without rotating the tubes themselves. Designed to apply a uniform layer at a remarkable speed. Any standard airless pump can be used with the Pipecoater. The minimum pump pressure ratio should be 30:1 with a capacity of at least 4 ltr/min.

# INNER PIPE TREATMENT

PIPECOATER I - 90-180 mm