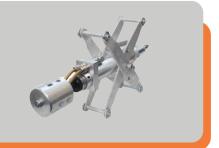

markable speed. Any standard airless pump can be used with the Pipecoater. The minimum pump pressure ratio should be 30:1 with a capacity of at least 4 ltr/min.

The Pipecoater III is specially designed for coating applications inside tubes or pipes. Any type of coating can be applied when it is airless sprayed. The Pipecoater III is connected to an air hose and to a high-pressure painting hose, so a uniform paint layer can be applied.

### PIPECOATER II - 180-950 mm



**PIPECOATER III - 300** 125-300 mm

### INTERNAL PIPE BLASTING

We offer various internal blasting units for pipes of different sizes:

- -Mini blast (13-32 mm)
- -Circleblast/Tublast (32-305 mm)
- -Spinnerblast (203-915 mm)
- -Jumbo Rotoblast (1016-1930 mm)

#### CIRCLEBLAST



### SPINNERBLAST



#### JUMBO ROTOBLAST





**PIPECOATER III - 900** 300-900 mm





# TREATMENT EQUIPMENT

#### **AIR RECEIVERS**

Compressed air receivers are an essential part of every compressed air system. Novablast Certified High Volume Moisture Separator/Receiver Tank acts as a buffer and a storage medium between the compressor and the consumption system. The purpose is to reduce the compressor cycles and to collect condsate and water in the air after the compressor, reduce dew point and temperature spikes, and eliminate pulsations from the discharge line. Custom-made pressure vessels can include a diverse range of:

-Sizes and volumes

- -Horizontal or vertical designs
- -High or low-pressure ratings

All our receivers's stage inspection activities are cleared and the Manufacturer's data report, hydro-tested at 250 psi, is