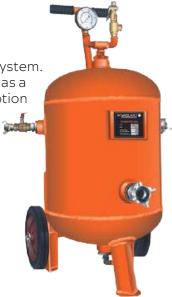

#### **AIR RECEIVERS**

Compressed air receivers are an essential part of every compressed air system. Novablast Certified High Volume Moisture Separator/Receiver Tank acts as a buffer and a storage medium between the compressor and the consumption system. The purpose is to reduce the compressor cycles and to collect condsate and water in the air after the compressor, reduce dew point and temperature spikes, and eliminate pulsations from the discharge line. Custom-made pressure vessels can include a diverse range of:

-Sizes and volumes

- -Horizontal or vertical designs
- -High or low-pressure ratings

All our receivers's stage inspection activities are cleared and the Manufacturer's data report, hydro-tested at 250 psi, is approved by AIA (Authorized Inspection Agency).