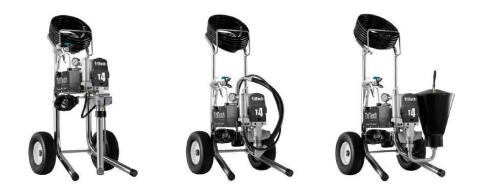

# PAINTSPRAY EQUIPMENT

**HIGH & LOW CARTS** T4 - T5 - T7 - T8

#### **HIGH & LOW CARTS**

T9 & T11 The program includes units that have high and low carts and hopper models. All sprayers incorporate PMC (Precision Motor Control), a high-power motor, no pulsation delivery, and precisely match the tip size that you are using. This results in higher performance and less downtime, with more coatings being sprayed at the end of the year to satisfy more and more customers.