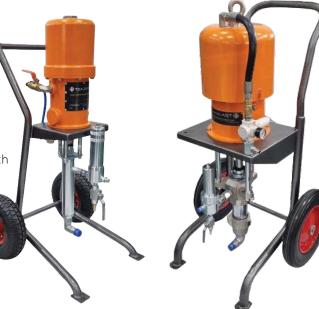

#### PAINT SPRAY PUMPS

Novablast's Xtreme-Series Paint Pumps are an excellent solution for the professional applicator. Novablast features a complete range of Xtreme paint pumps to ensure superior performance, no matter how harsh the job's evironment is. With its unbeatable quality to- price ratio and its versatility across different industries, it is a reliable and cost-effective choice that won't disappoint.