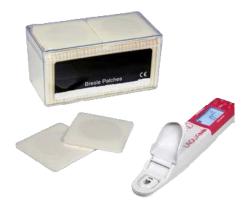

#### **BRESLE TEST**

The Bresle Test will measure water-soluble salts and corrosion products on blast cleaned steel. These compounds are almost colorless and are localized at the lowest point of the rust pits.