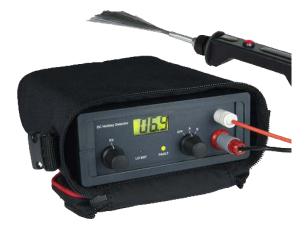

## HOLIDAY DETECTOR

The Holiday Detector is a DC voltage Holiday Detector for detecting pinholes and flaws in insulated coatings on conductive substrates.

The Bresle Test will measure water-soluble salts and corrosion products on blastcleaned steel. These compounds are almost colorless and are localized at the lowest point of the rust pits.