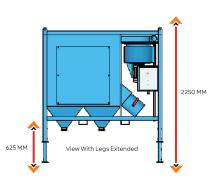

## DUST COLLECTORS STATIONARY & TRANSPORTABLE

The Novablast Dust Collector range offers stationary as well as transportable filter installations. All units are supplied with cartridge filters, which are continually cleaned by compressed air blasts. Ask our specialist for the best Dust Collector for your application.