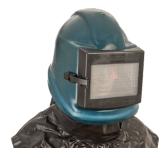

#### NOVA AIRCO AIR CONDITIONING

METAL SPRAY HELMET

The Novablast Metal Spray Helmet, with a Kevlar apron, shields against UV radiation in spray metallization.

PAINT SPRAY HOOD

Airvisor 2 with continuous flow compressed air line paintspray hood. Excellent field of vision.