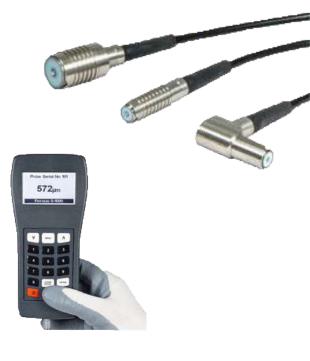

### COATING THICKNESS METER

The Coating Thickness Meter will measure all coatings on metallic substrates using the magnetic induction or eddy-current principles, ensuring the correct coating thickness has been applied.