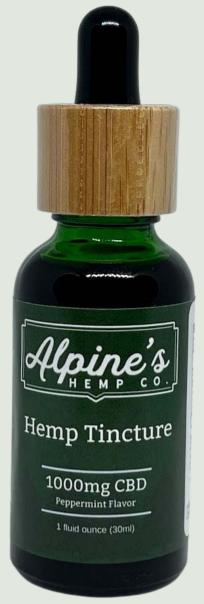

# **Alpine's Hemp Tincture**

1000mg CBD | 30ml

Our 1000mg Full Spectrum CBD Hemp Tincture contains broad spectrum hemp extract with other cannabinoids, and terpenes for maximum effectiveness.

- 33mg Full Spectrum CBD per 1ml dropper
- Peppermint Flavor
- MCT Oil
- Small Batch
- Contains 30 1ml doses
- Tamper Resistant Bottle
- Third Party Tested

**AHF003** 