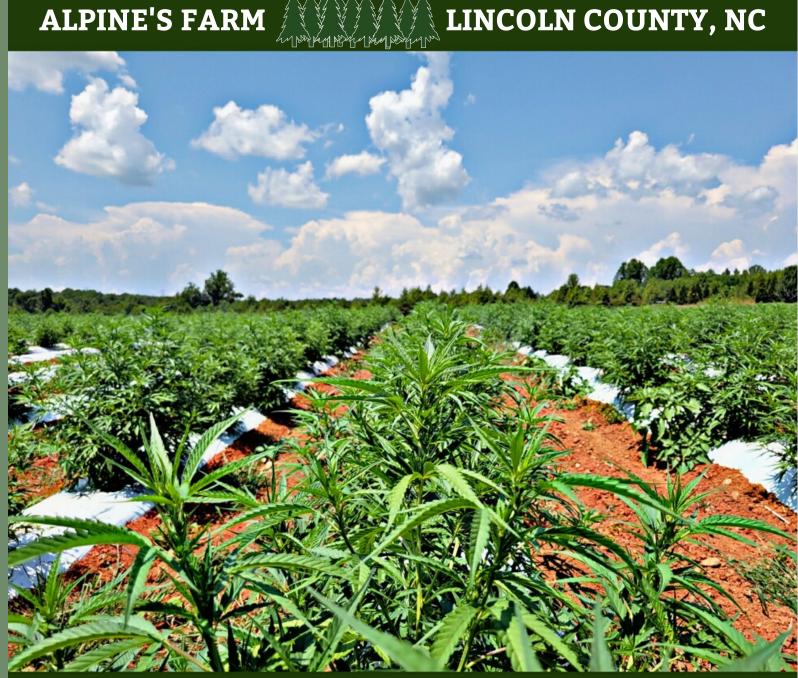

# **Alpine's Story** About us

Alpine's Farm is located in Lincoln County, North Carolina and was founded in 1771 by American Pioneer Peter Finger, a German immigrant. Alpine's Farm has been in continual agricultural use by his descendants twelve generations later.

## **Summer Crop August 2021**