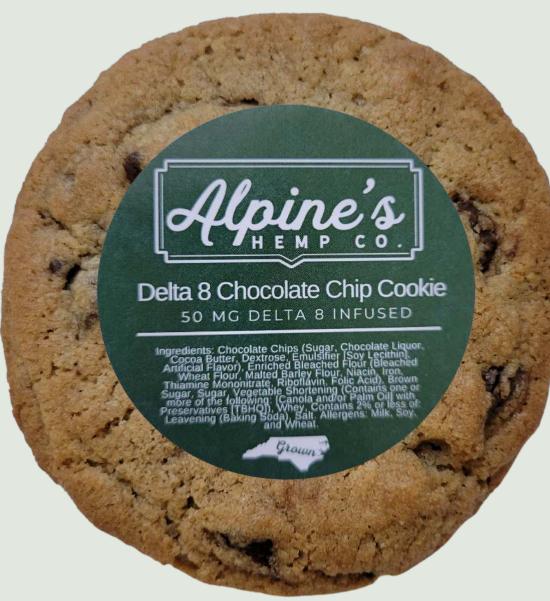

# **Alpine's Delta 8 Chocolate Chip Cookie Delta 8 Chocolate Chip Cookie 50mg**

Each Delta 8 Chocolate Chip Cookie contains 50mg of Alpine's own Delta 8 distillate.

Baked fresh in small batches in our bakery and immediately packaged for maximum freshness.

Each cookie measures approximately 4inches in diameter and packed full of chocolate chips. Average dosing starts with 1/4 cookie to 1/2 cookie.

**Ingredients:** Chocolate Chips (Sugar, Chocolate Liquor, Cocoa Butter, Dextrose, Emulsifier [Soy Lecithin], Artificial Flavor), Enriched Bleached Flour (Bleached Wheat Flour, Malted Barley Flour, Niacin, Iron, Thiamine Mononitrate, Riboflavin, Folic Acid), Brown Sugar, Sugar, Vegetable Shortening (Contains one or more of the following: [Canola and/or Palm Oil] with Preservatives [TBHQ]), Whey, Contains 2% or less of: Leavening (Baking Soda), Salt. Allergens: Milk, Soy, and Wheat.

**AHF030** 