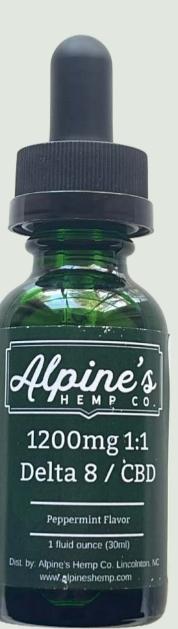

# **Alpine's Delta 8 CBD 1:1 Tincture**

1200mg | 30ml

Our Delta 8 and Full Spectrum CBD 1:1 Tincture contains broad spectrum hemp extract with Delta 8, other cannabinoids, and terpenes for maximum effectiveness.

- 20mg Delta 8, 20mg Full Spectrum CBD per 1ml dropper
- Peppermint Flavor
- MCT Oil
- Small Batch
- Contains 30 1ml doses
- Tamper Resistant Bottle
- Third Party Tested

Alpine's Hemp Co | 2021