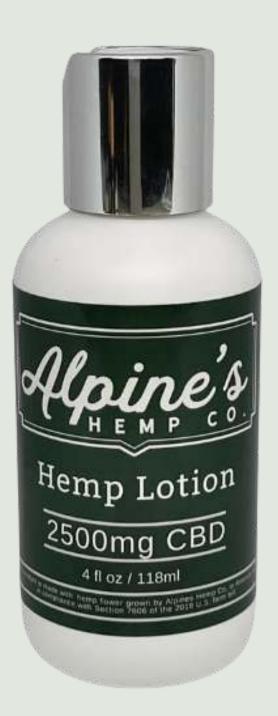

# **Alpine's Hemp Lotion 2500mg**

4 fl oz. | 118ml

Alpine's 2500mg lotion is a high concentration, full spectrum topical featuring distillate from hemp flower grown in the Piedmont of North Carolina's sun and soil at Alpine's Farm. This high CBD topical features essential oils and a soft lavender fragrance.

- Hemp sourced from flower grown on our family farm in Lincolnton, NC
- Shea butter and coconut oil to moisturize your skin
- Herbal infusion designed to enhance skin health
- Vitamins, minerals, and fatty acids to heal your skin from daily environmental exposure
- Lab Results Available