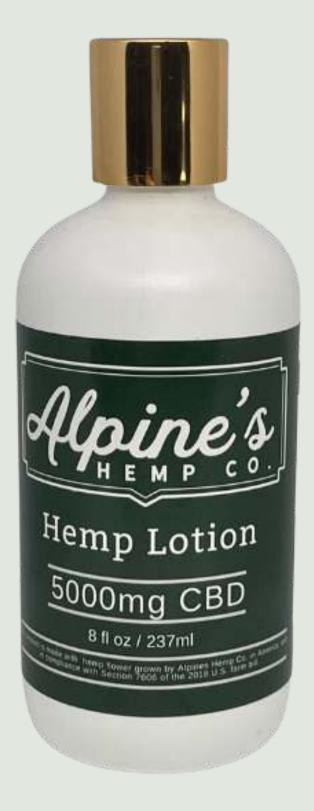

# **Alpine's Hemp Lotion 5000mg**

8 fl oz. | 237ml

Alpine's 5000mg lotion is a high concentration, full spectrum topical, featuring distillate from hemp flower grown in the Piedmont of North Carolina's sun and soil at Alpine's Farm. This high CBD topical features essential oils and a soft lavender fragrance.

- Hemp sourced from flower grown on our family farm in Lincolnton, NC
- Sweet almond oil, hemp seed oil, full-spectrum hemp extract, shea butter, emulsifying wax, distilled water, phenonip, and lavender essential oil to moisturize your skin
- Herbal infusion designed to enhance skin health
- Lab Results Available