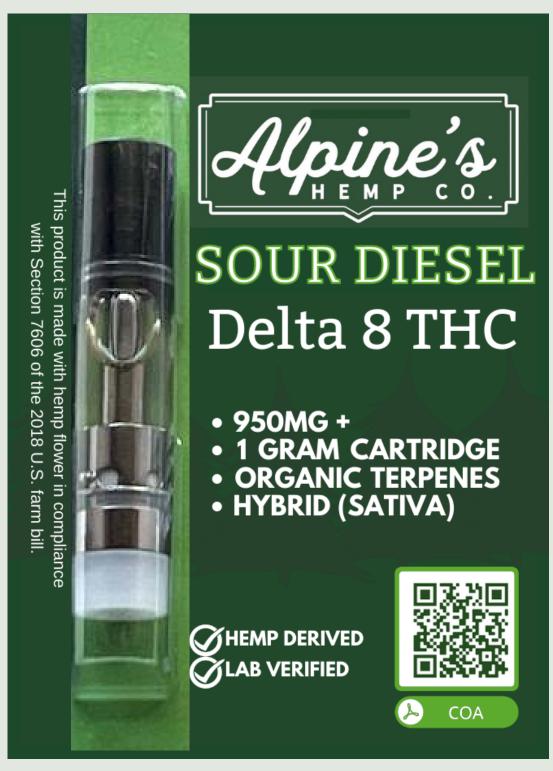

**AHF021** 

**Alpine's Sour Diesel Delta 8 Cartridge** 

950mg | 1g Cartridge

Strain Class: Sativa-dominant - 85% Sativa and 15% Indica Strain Genetics: Chemdog, Super Skunk **Primary Effect:** Uplifting Secondary Effect: Energy Aroma: Ripe summer lemons, sharp smell of diesel **Flavor Notes:** Citrus, diesel, earthy, herbal, lemon, piney spicy and sweet

**AHF020** 