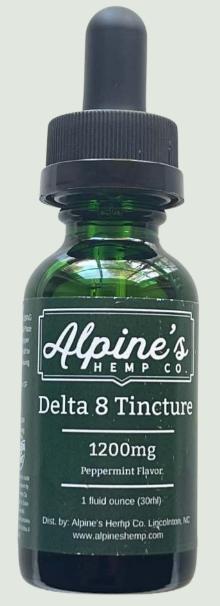

# **Alpine's Delta 8 Tincture**

1200mg Delta 8 | 30ml

Our Delta 8 Tincture contains 1200mg of Alpine's own hemp-derived Delta 8. From our farm to your cabinet.

- 40mg Delta 8 distillate per 1ml dropper
- Peppermint Flavor
- MCT Oil
- Small Batch
- Contains 30 1ml doses
- Tamper Resistant Bottle
- Third Party Tested