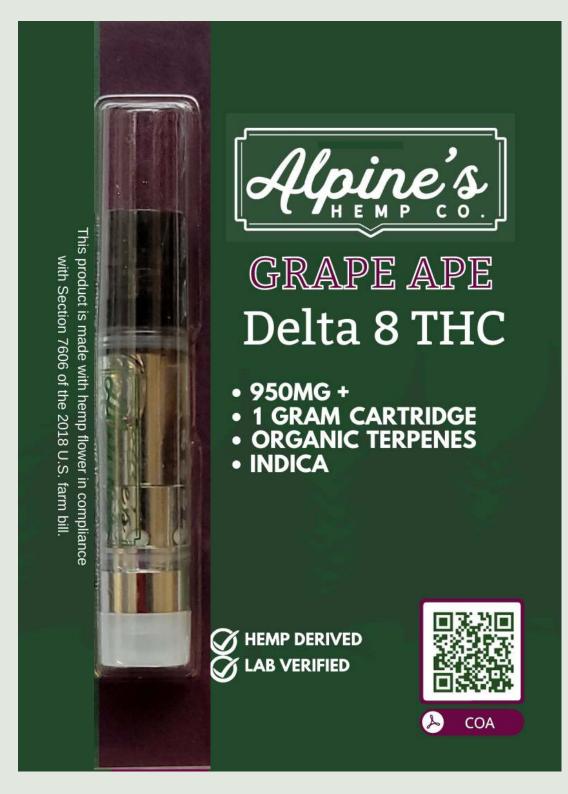

# Alpine's Grape Ape Delta 8 Cartridge

950mg | 1g Cartridge

Strain Class: Indica - 100% Indica and 0% Sativa
Strain Genetics: Mendocino Purps, Skunk, and Afghani
Primary Effect: Rest
Secondary Effect: Calm
Primary Aroma: Fruity

Flavor Notes: Sweet and floral purple grapes

**AHF032** 