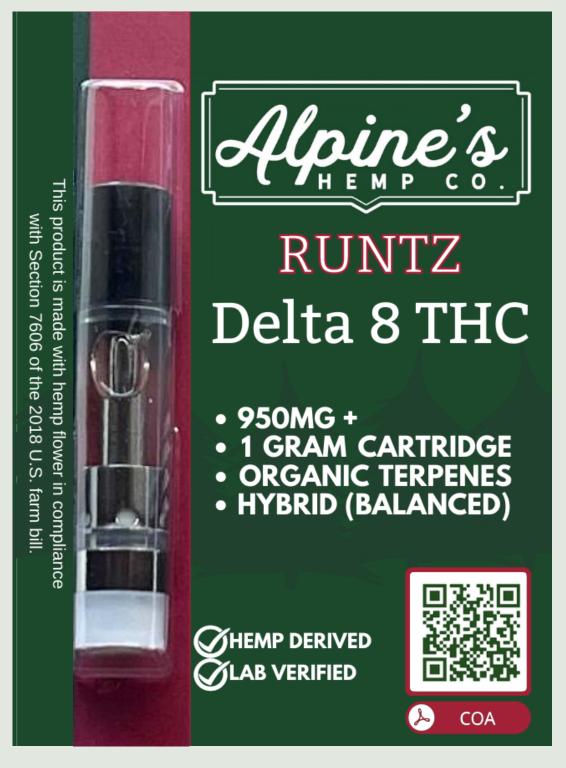

# **Alpine's Runtz Delta 8 Cartridge**

950mg | 1g Cartridge

Strain Class: Sativa-dominant - 60% Sativa and 40% Indica **Strain Genetics:** Zkittlez and Gelato Primary Effect: Uplift Secondary Effect: Calm **Aroma:** Candy, sharp, spicy, and pineapple Flavor Notes: Lemon, cheese and citrus

**AHF017** 