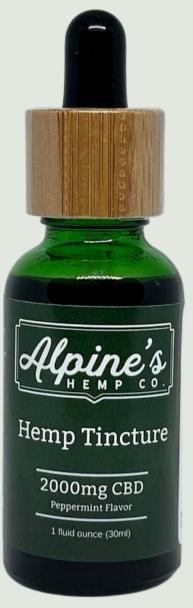

# **Alpine's Hemp Tincture**

2000mg CBD | 30ml

Our 2000mg Full Spectrum CBD Hemp Tincture contains broad spectrum hemp extract with other cannabinoids, and terpenes for maximum effectiveness.

- 66.7mg Full Spectrum CBD per 1ml dropper
- Peppermint Flavor
- MCT Oil
- Small Batch
- Contains 30 1ml doses
- Tamper Resistant Bottle
- Third Party Tested

**AHF004** 