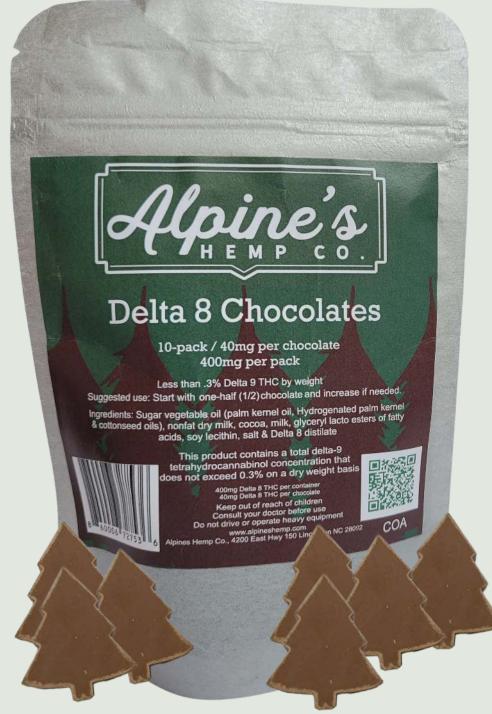

**Ingredients:** Corn syrup, sugar, water, gelatin, citric acid, pectin, natural and artificial flavors, full-spectrum CBD oil, coconut oil, carnauba leaf wax, FD&C yellow #5, FD&C Blue #1

**AHF016** 

**Alpine's Delta 8 Chocolates** 

40mg each | 400mg per bag

Melt into a bliss of relaxation. One tree and you'll be obsessed with Alpine's Delta 8 Chocolates. Created with premium milk chocolate, creamy Belgian chocolate, and Alpine's own Delta 8 distillate,

Alpine's Delta 8 Chocolates 10 pack is the true indulgence for any chocolate lover. Perfect for an evening on the couch after a long day.

**Ingredients:** Milk chocolate, sugar, cocoa butter, soy lecithin, natural vanilla flavor), hemp extract.

**AHF031** 