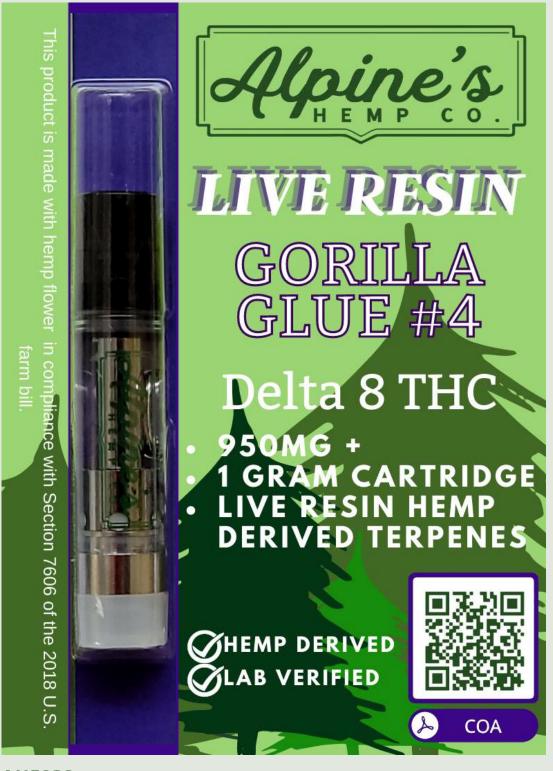

# **Alpine's Gorilla Glue #4** Live Resin Delta 8 Cartridge 950mg | 1g Cartridge

Strain Class: Indica-dominant - 60% Indica and 40% Sativa Strain Genetics: Chocolate Diesel with Sour Dub and Chem Sister Primary Effect: Calm Secondary Effect: Rest Aroma: Earthy, pungent and skunky

Flavor Notes: Chocolate, coffee, mocha, sweet, with a hint of diesel flavor

**AHF038** 