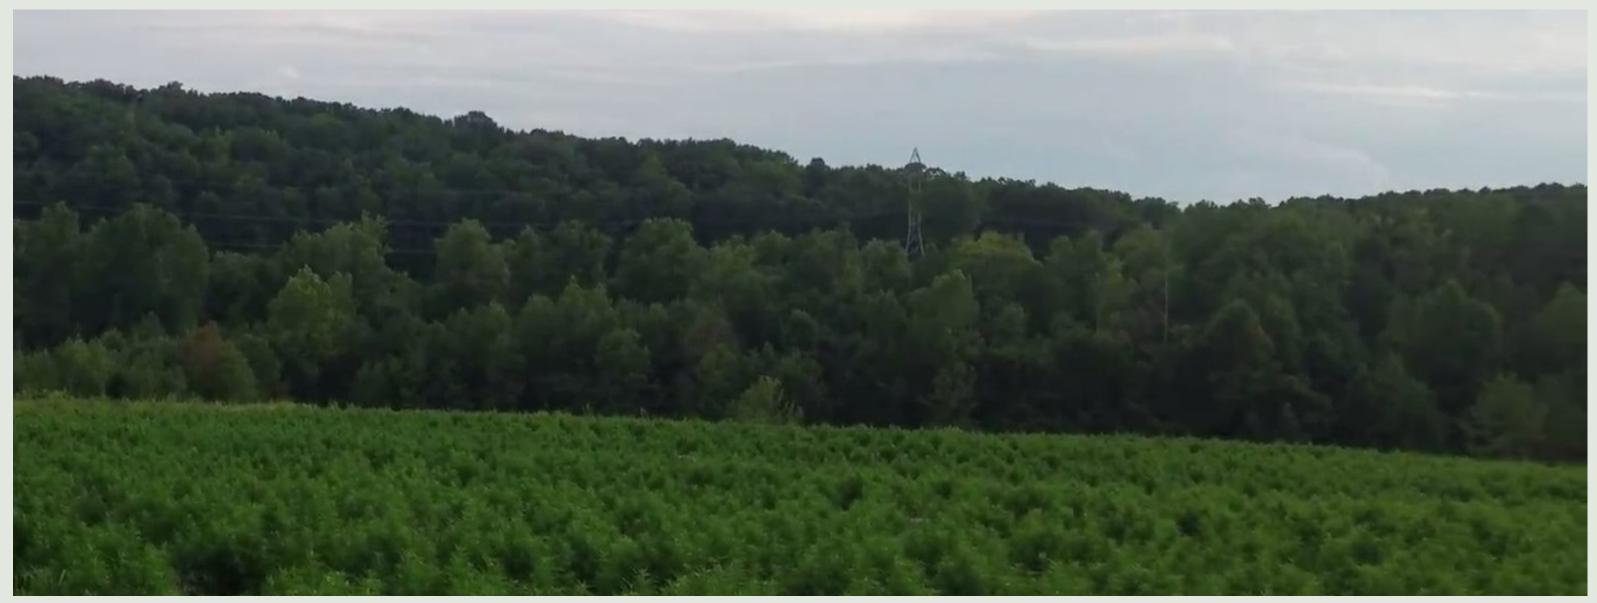

# **Alpine's Story** About us

Alpine's Farm is located in Lincoln County, North Carolina and was founded in 1771 by American Pioneer Peter Finger, a German immigrant. Alpine's Farm has been in continual agricultural use by his descendants twelve generations later.

From our farm to your cabinet, Alpine's Hemp Co. continues this agricultural tradition by sustainably growing and processing the finest hemp products on the market.

Alpine's Hemp Co | 2021

## **Summer Crop August 2021**