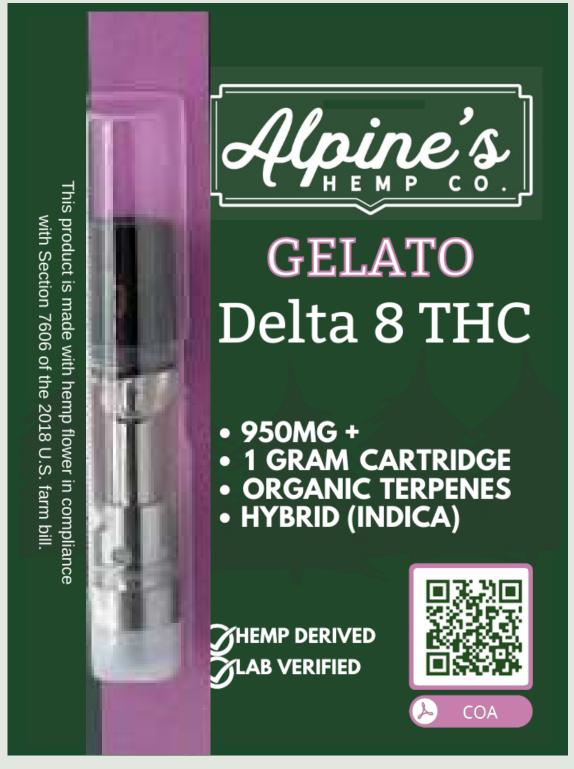

## **Alpine's Gelato Delta 8 Cartridge** 950mg Delta 8 | 1g Cartridge

Strain Class: Indica-dominant hybrid - 56% Indica and 44% Sativa **Strain Genetics:** Sun Sherbet and Thin Mint Girl Scout Cookies Primary Effect: Creative Secondary Effect: Calm **Aroma:** Sweet, fragrant fruity smell with hints of blueberry and orange Flavor Notes: Citrus, earthy, lavender, and strawberry

**AHF021** 

**Alpine's Sour Diesel Delta 8 Cartridge** 

950mg | 1g Cartridge

Strain Class: Sativa-dominant - 85% Sativa and 15% Indica Strain Genetics: Chemdog, Super Skunk **Primary Effect:** Uplifting Secondary Effect: Energy Aroma: Ripe summer lemons, sharp smell of diesel **Flavor Notes:** Citrus, diesel, earthy, herbal, lemon, piney spicy and sweet