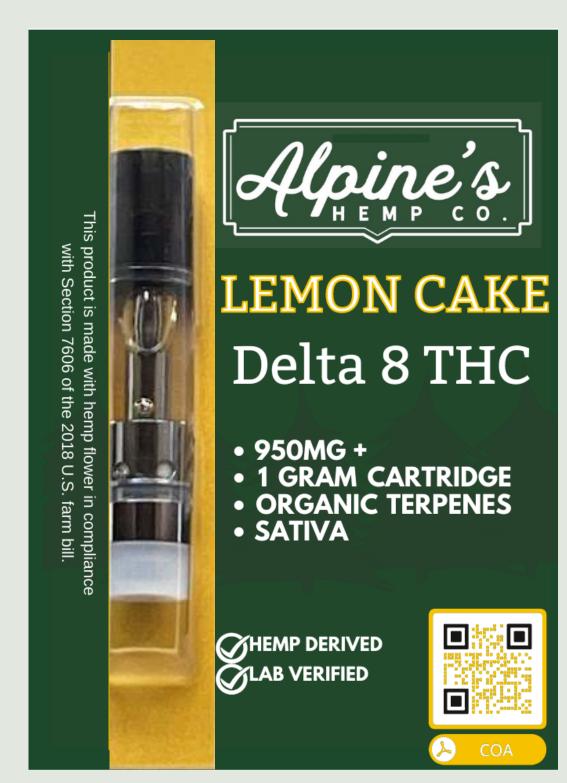

## **Alpine's Lemon Cake Delta 8 Cartridge** 950mg | 1g Cartridge

Strain Class: Sativa-dominant Hybrid - 70% Sativa and 30% Indica **Strain Genetics:** Lemon Skunk and Cheese Primary Effect: Uplifting Secondary Effect: Calm Aroma: Lemon, and pine Flavor Notes: Sharp taste of sweet lemon along with hints of cheese and pine

**AHF022** 