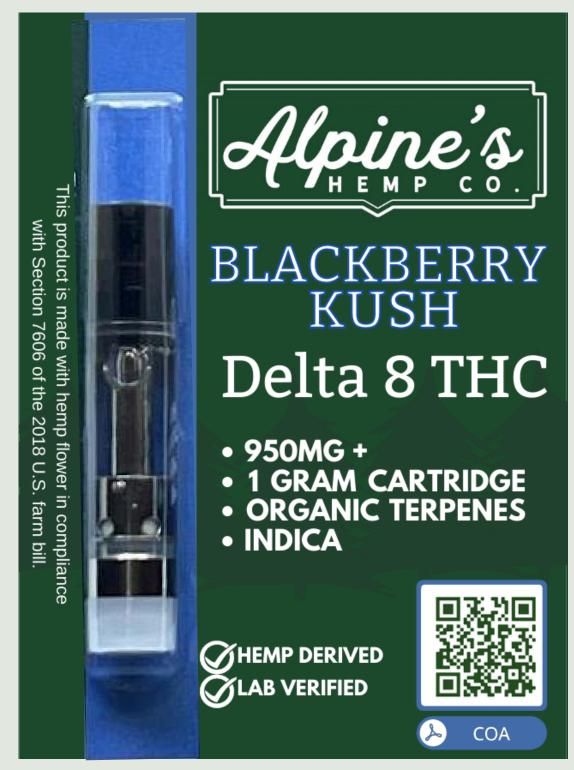

## **Alpine's Blackberry Kush Delta 8 Cartridge** 950mg | 1g Cartridge

Strain Class: Indica-dominant - 80% Indica and 20% Sativa Strain Genetics: Afghani and Blackberry Primary Effect: Calm Secondary Effect: Uplift Aroma: Blackberry jam Flavor Notes: Blackberry, diesel, and earthy

**AHF018** 