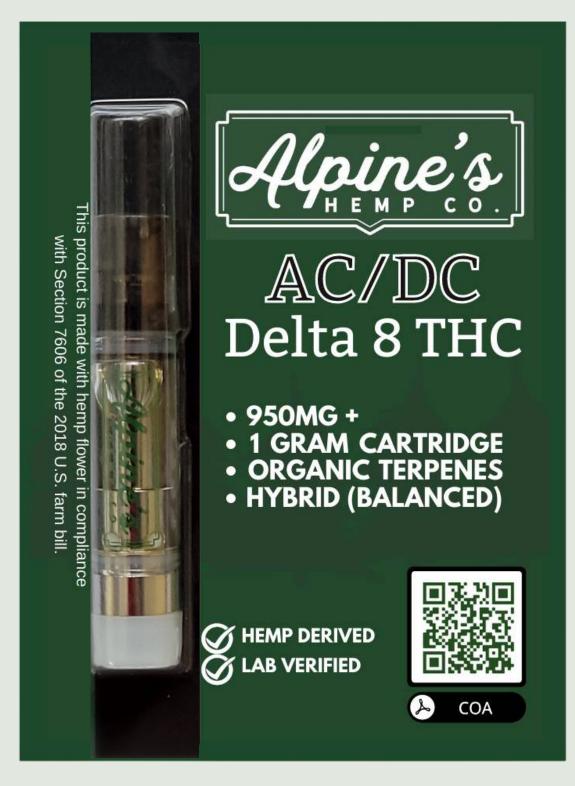

# **Alpine's AC/DC Delta 8 Cartridge**

950mg | 1g Cartridge

Strain Class: Balanced - 50% Sativa and 50% Indica **Strain Genetics:** CBD-dominant made with a phenotype of Cannatonic **Primary Effect:** Focus Secondary Effect: Creative Aroma: Herbal, lemon and floral

Flavor Notes: Citrus, spicy and sweet

**AHF033** 