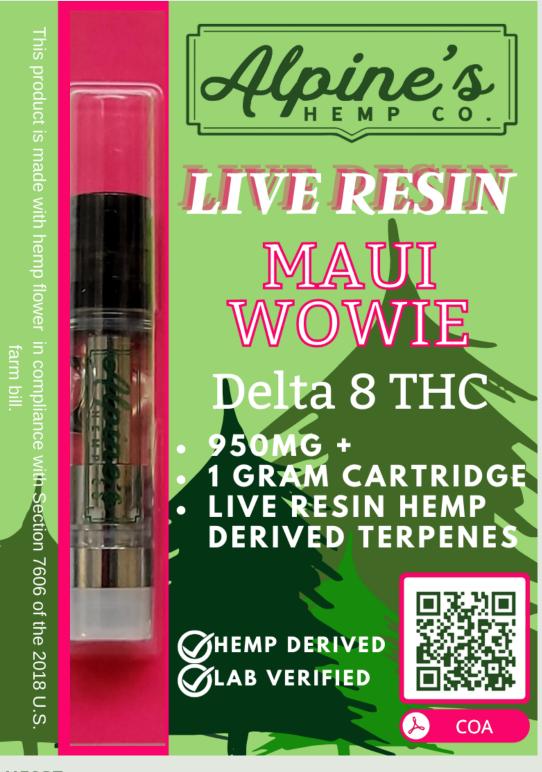

## Alpine's Maui Wowie Live Resin Delta 8 Cartridge 950mg | 1g Cartridge

Strain Class: Sativa-dominant - 85% Sativa and 15% Indica
Strain Genetics: Hawaiian and an unknow strain
Primary Effect: Uplift
Secondary Effect: Energy
Aroma: Fruity, sweet, flowery and earthy

Flavor Notes: Mango with pineapple, hints of citrus wrapped in lavender and pine

**AHF037** 