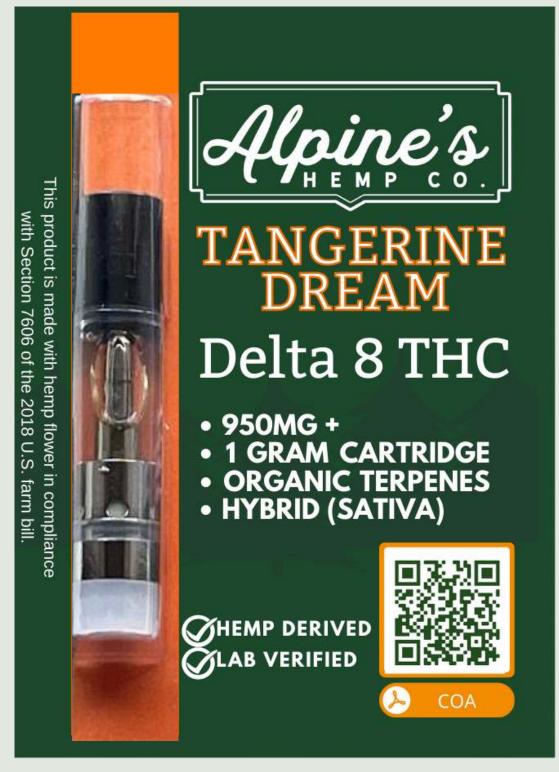

## **Alpine's Tangerine Dream Delta 8 Cartridge** 950mg | 1g Cartridge

Strain Class: Balanced - 50% Indica and 50% Sativa Strain Genetics: G13, Afghan, and Neville's Haze Primary Effect: Creative Secondary Effect: Uplift Aroma: Citrus and sweet, offset by subtle dank pungent, earth aromas Flavor Notes: Citrus, earthy, sweet and tangerine

**AHF019** 