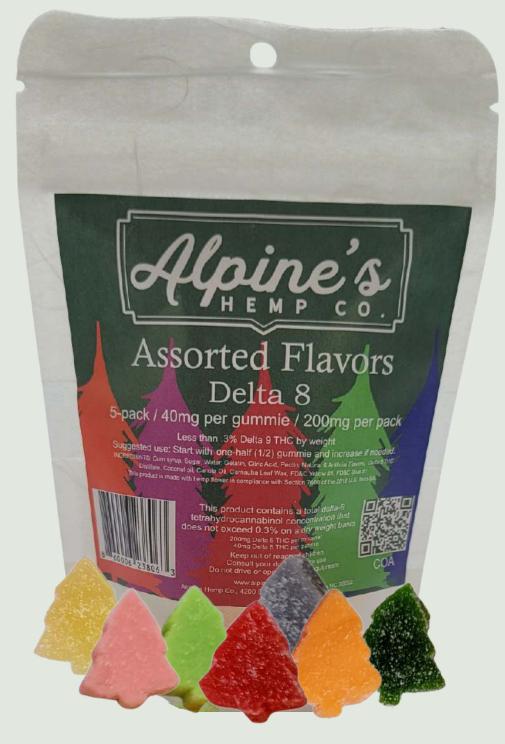

## **Alpine's Delta 8 Gummies** 40mg each | 200mg per bag

Introducing our 5-count, Assorted Flavors Delta 8 gummies. Alpine's Delta 8 gummies only contain Delta 8 that is derived from hemp sourced solely from our farm in North Carolina. 100% Traceability

Available in assorted flavor such as: orange, watermelon, lemon, cherry, peach, blue raspberry, mango, green apple, grape, strawberry, lime, and pineapple

Each 6g gluten-free gummy is packed with 40mg of Delta 8.

**Ingredients:** Corn syrup, sugar, water, gelatin, citric acid, pectin, natural and artificial flavors, full-spectrum CBD oil, coconut oil, carnauba leaf wax, FD&C yellow #5, FD&C Blue #1

**AHF015** 