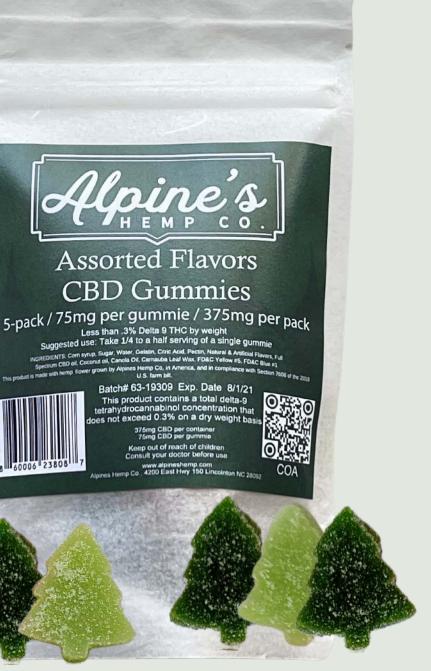

# **Alpine's Full Spectrum Gummies**

75mg each | 375mg per bag

A full-spectrum CBD treat in assorted flavors! Each gummy is packed with 75mg of CBD and cannabinoids, these 5 piece bags are an easy and fun way to take your dosage whether at work, a social event, or to wind down at the end of a long day.

- 75mg of CBD cannabinoids per gummy
- A discreet, delicious way to take your dose
- Gelatin-based for further wellness benefits
- Small batch, artisan recipe
- Contains less than .3% THC by weight
- Lab Results Available

Ingredients: Corn syrup, sugar, water, gelatin, citric acid, pectin, natural and artificial flavors, full-spectrum CBD oil, coconut oil, carnauba leaf wax, FD&C yellow #5, FD&C Blue #1

**AHF007** 