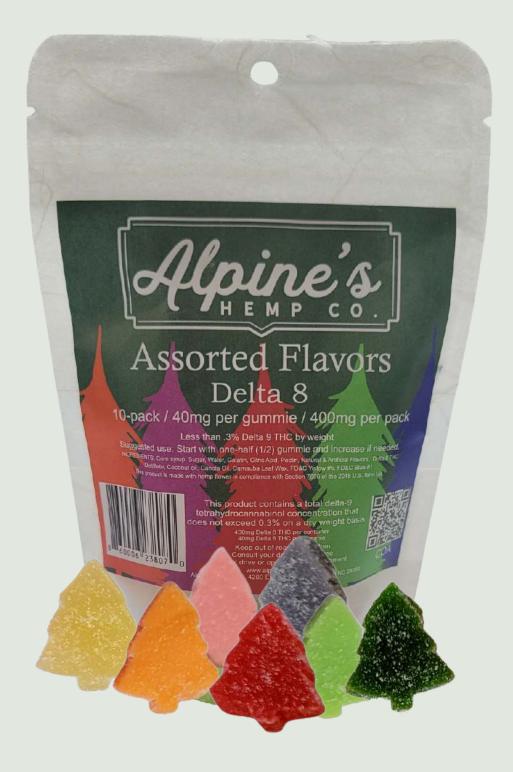

## **Alpine's Delta 8 Gummies** 40mg each | 400mg per bag

Introducing our 10-count, Assorted Flavors Delta 8 gummies. Alpine's Delta 8 gummies only contain Delta 8 that is derived from hemp sourced solely from our farm in North Carolina. 100% Traceability

Available in assorted flavor such as: orange, watermelon, lemon, cherry, peach, blue raspberry, mango, green apple, grape, strawberry, lime, and pineapple

Each 6g gluten-free gummy is packed with 40mg of Delta 8.

**Ingredients:** Corn syrup, sugar, water, gelatin, citric acid, pectin, natural and artificial flavors, full-spectrum CBD oil, coconut oil, carnauba leaf wax, FD&C yellow #5, FD&C Blue #1

**AHF016** 

**Alpine's Delta 8 Chocolates** 